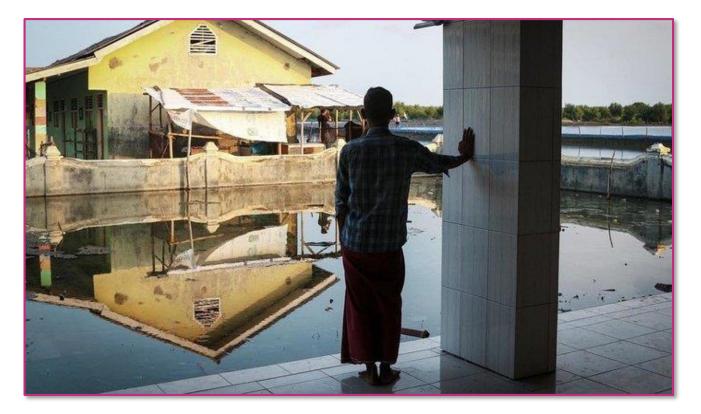

#### USE CASE: INDONESIA STORY GRANTS

- Resource Watch hosted a 2-Day workshop in Jakarta, Indonesia for 17 reporters
- 6 sub-grants distributed to journalists trained in the workshop
- First Indonesian reporter to publish from the grants:
  - 8-part series on the impact of sea-level rise on coastal communities in Java