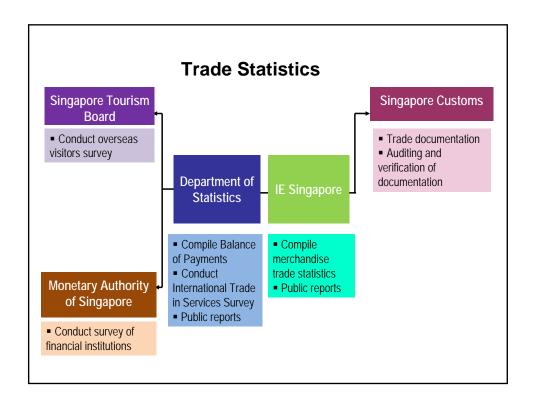

### **Singapore Statistical System**

Department of Statistics

Gazetted Research & Statistics Units Non-Gazetted Research & Statistics Units

### **Decentralized Statistical System**

| Singapore     | National Statistical Office. Responsible for statistics              |
|---------------|----------------------------------------------------------------------|
| Department of | on the Singapore economy and population.                             |
| Statistics    | Designated as National Statistical Coordinator under Statistics Act. |
| Gazetted      | Responsible for statistics on specific subject matters               |
| Research and  | under the purview of the parent ministry / statutory                 |
| Statistics    | board.                                                               |
| Units (RSUs)  | Empowered to collect data under Statistics Act.                      |
| Non-Gazetted  | Responsible for statistics on specific subject matters               |
| Research and  | under the purview of the parent ministry / statutory                 |
| Statistics    | board.                                                               |
| Units         | Collect data under administrative regulations or other legislation.  |
| 1             | I I                                                                  |