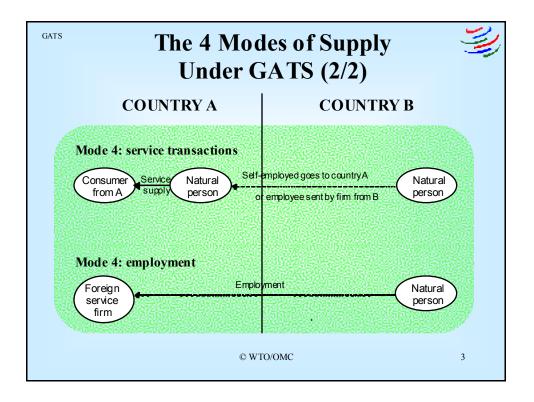

| Falling under Mode 4                                          | Not falling under Mode 4    |  |
|---------------------------------------------------------------|-----------------------------|--|
| • Supply of services                                          | • Employees in the "goods"  |  |
| (Definition of particular services?)                          | sector                      |  |
| • All skill levels                                            |                             |  |
| • Intra-corporate transferees                                 | • Employees of host country |  |
| Contractual service suppliers                                 | firms                       |  |
| - Independent service suppliers                               |                             |