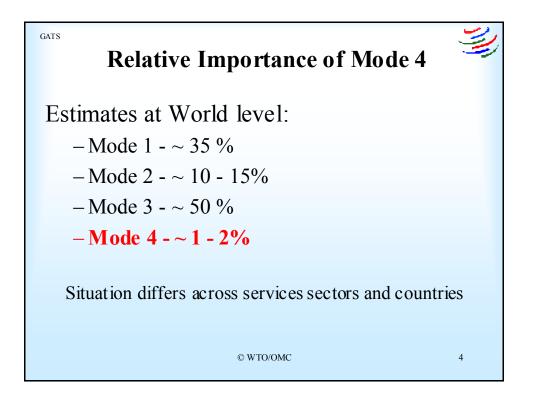

| Falling under Mode 4                                          | Not falling under Mode 4    |  |
|---------------------------------------------------------------|-----------------------------|--|
| • Supply of services                                          | • Employees in the "goods"  |  |
| (Definition of particular services?)                          | sector                      |  |
| • All skill levels                                            |                             |  |
| • Intra-corporate transferees                                 | • Employees of host country |  |
| Contractual service suppliers                                 | firms                       |  |
| - Independent service suppliers                               |                             |