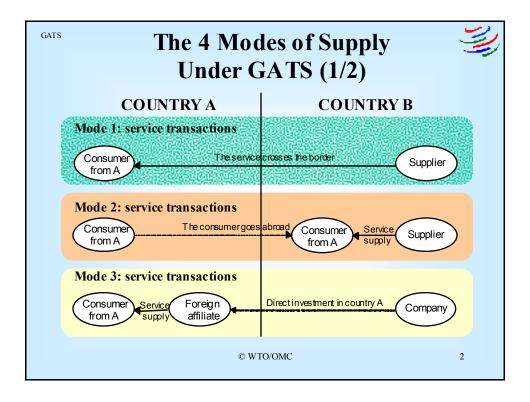

| Falling under Mode 4                                          | Not falling under Mode 4    |  |
|---------------------------------------------------------------|-----------------------------|--|
| • Supply of services                                          | • Employees in the "goods"  |  |
| (Definition of particular services?)                          | sector                      |  |
| • All skill levels                                            |                             |  |
| • Intra-corporate transferees                                 | • Employees of host country |  |
| Contractual service suppliers                                 | firms                       |  |
| - Independent service suppliers                               |