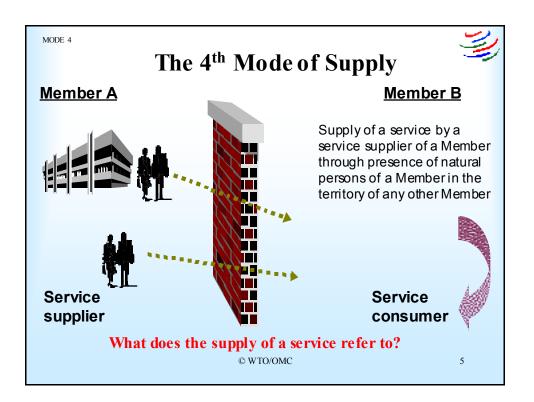

| Falling under Mode 4                                          | Not falling under Mode 4    |  |
|---------------------------------------------------------------|-----------------------------|--|
| • Supply of services                                          | • Employees in the "goods"  |  |
| (Definition of particular services?)                          | sector                      |  |
| • All skill levels                                            |                             |  |
| • Intra-corporate transferees                                 | • Employees of host country |  |
| Contractual service suppliers                                 | firms                       |  |
| - Independent service suppliers                               |                             |  |
| <ul> <li>Employees of foreign service<br/>supplier</li> </ul> |                             |  |
| Also: business visitors                                       |                             |  |
| Temporary movement                                            | • Permanent migration       |  |