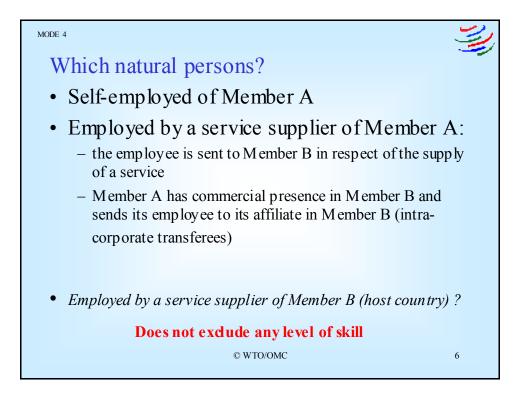

| Falling under Mode 4                                          | Not falling under Mode 4    |  |
|---------------------------------------------------------------|-----------------------------|--|
| • Supply of services                                          | • Employees in the "goods"  |  |
| (Definition of particular services?)                          | sector                      |  |
| • All skill levels                                            |                             |  |
| • Intra-corporate transferees                                 | • Employees of host country |  |
| Contractual service suppliers                                 | firms                       |  |
| - Independent service suppliers                               |                             |  |
| <ul> <li>Employees of foreign service<br/>supplier</li> </ul> |                             |  |
| Also: business visitors                                       |                             |  |
| Temporary movement                                            | • Permanent migration       |  |