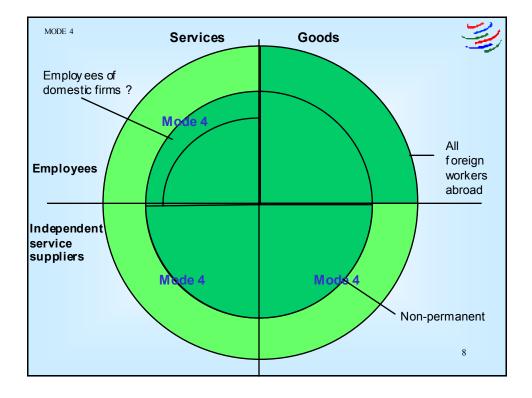

| Falling under Mode 4                                          | Not falling under Mode 4    |  |
|---------------------------------------------------------------|-----------------------------|--|
| • Supply of services                                          | • Employees in the "goods"  |  |
| (Definition of particular services?)                          | sector                      |  |
| • All skill levels                                            |                             |  |
| • Intra-corporate transferees                                 | • Employees of host country |  |
| Contractual service suppliers                                 | firms                       |  |
| - Independent service suppliers                               |                             |  |
| <ul> <li>Employees of foreign service<br/>supplier</li> </ul> |                             |  |
| Also: business visitors                                       |                             |  |
| Temporary movement                                            | • Permanent migration       |  |