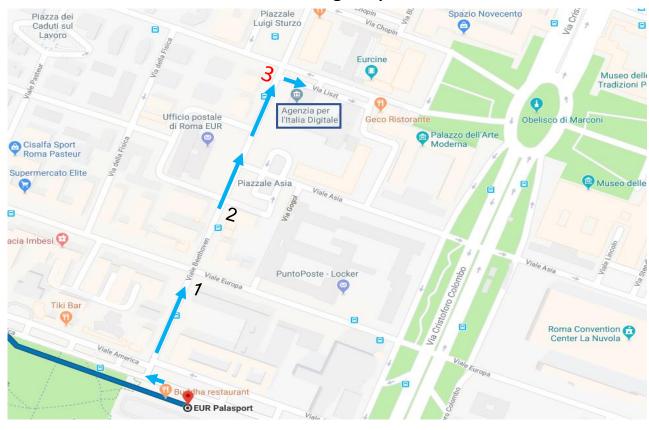

## ICE – Italian Trade Agency, Via Liszt 21

From Train Station Termini: metro Line B to Laurentina; stop at metro station Eur Palasport; go up to the street level; cross the road; continue on Viale Beethoven and turn to the right in **Via Liszt 21** (estimated time: <u>35 minutes</u>)

From Train Station Ostiense: walk to the metro station Piramide (Line B – direction Laurentina); stop at metro station Eur Palasport; follow the same directions as above (estimated time: 30 minutes)

From Airport Fiumicino: catch a train to the Train Station Ostiense; walk to the metro station Piramide (Line B – direction Laurentina); stop at metro station Eur Palasport; follow the same directions as above (estimated time: 50 minutes).

Alternatively, take a taxi at the airport to **Via Liszt 21** (estimated time: 25 minutes)