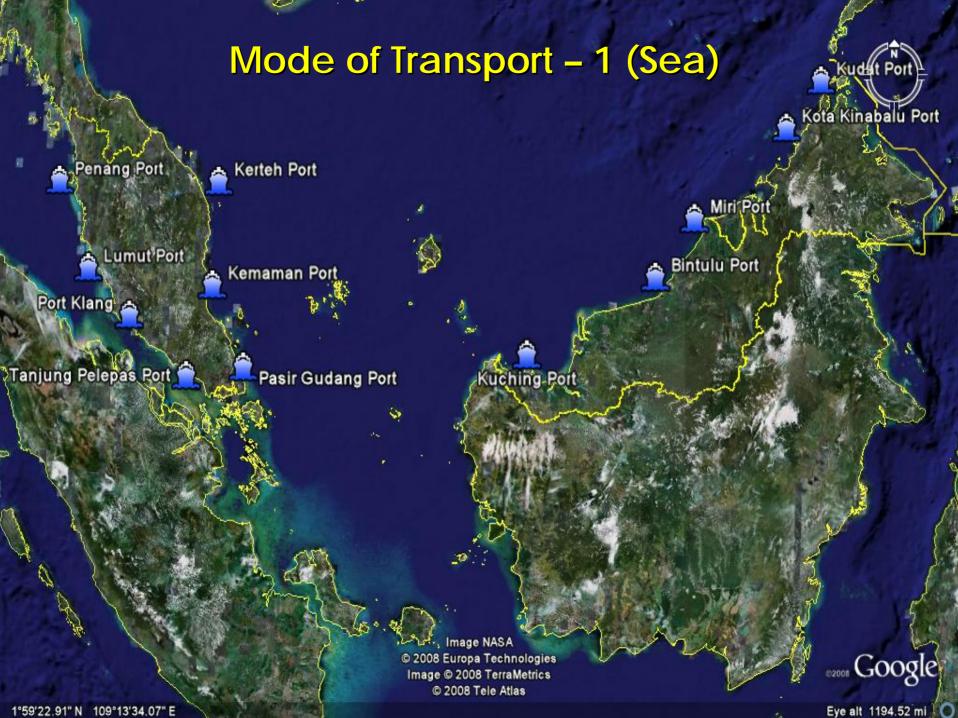

#### **Mode of Transport**

- The information is available in custom declaration
- Types of Mode of Transport:

| No. | Code | <u>Description</u>                      |
|-----|------|-----------------------------------------|
| 1   | 1    | Sea                                     |
|     |      | (more than 30 custom stations involved) |
| 2   | 2    | Rail (2 railways)                       |
| 3   | 3    | Road                                    |
| 4   | 4    | Air (8 airports)                        |
| 5   | 10   | Others (pipeline & cable)               |