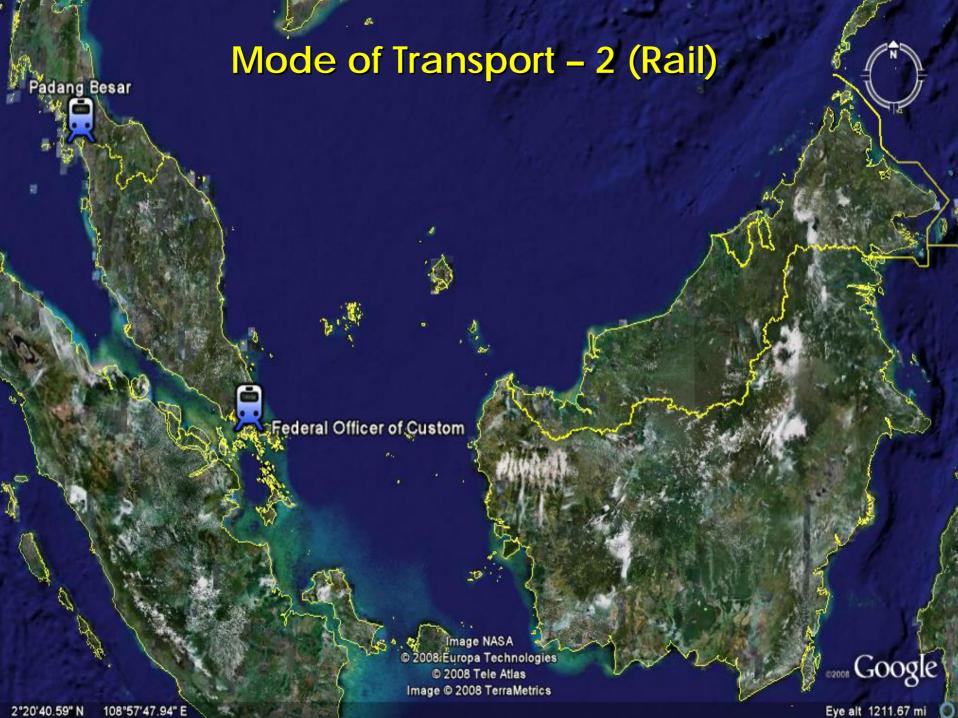

#### **Mode of Transport**

- The information is available in custom declaration
- Types of Mode of Transport:

| No. | Code | <u>Description</u>                      |
|-----|------|-----------------------------------------|
| 1   | 1    | Sea                                     |
|     |      | (more than 30 custom stations involved) |
| 2   | 2    | Rail (2 railways)                       |
| 3   | 3    | Road                                    |
| 4   | 4    | Air (8 airports)                        |
| 5   | 10   | Others (pipeline & cable)               |