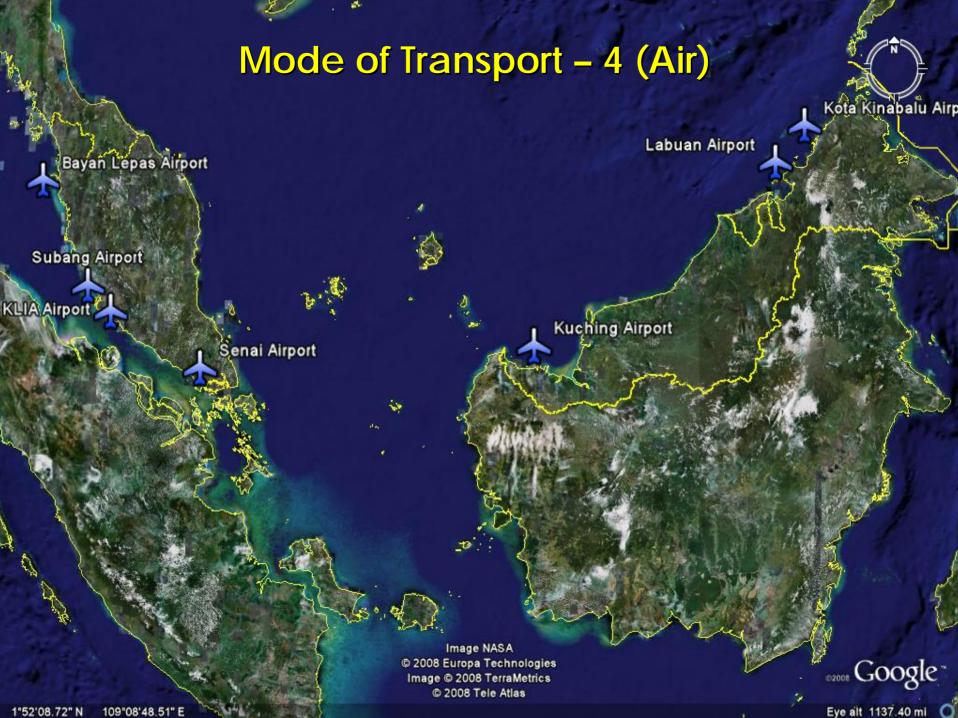

#### **Mode of Transport**

- The information is available in custom declaration
- Types of Mode of Transport:

| No. | Code | <u>Description</u>                      |
|-----|------|-----------------------------------------|
| 1   | 1    | Sea                                     |
|     |      | (more than 30 custom stations involved) |
| 2   | 2    | Rail (2 railways)                       |
| 3   | 3    | Road                                    |
| 4   | 4    | Air (8 airports)                        |
| 5   | 10   | Others (pipeline & cable)               |