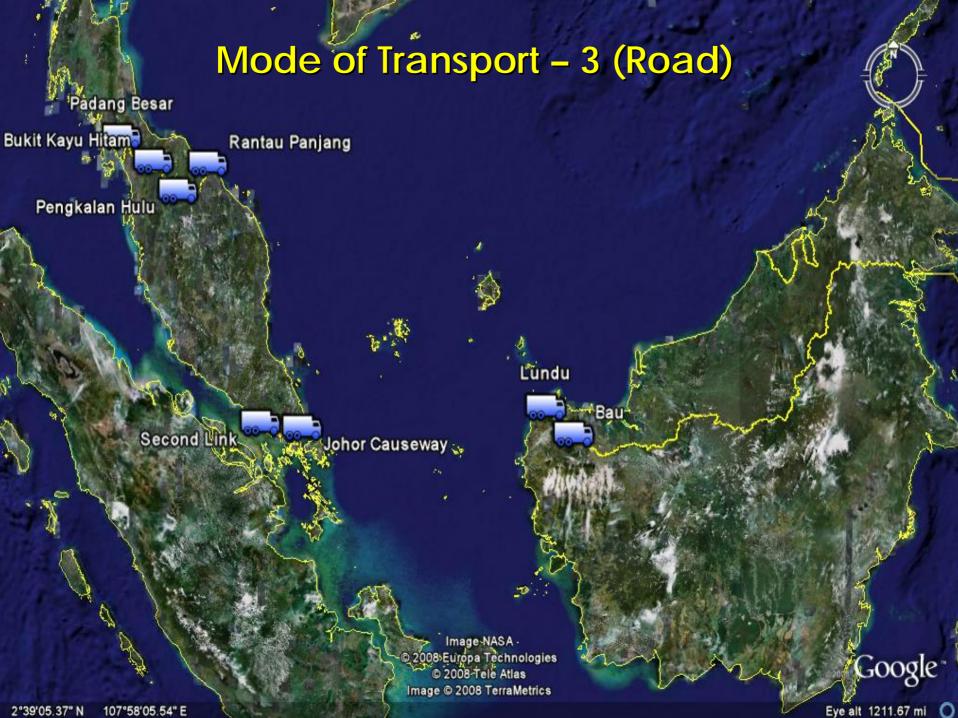

#### **Mode of Transport**

- The information is available in custom declaration
- Types of Mode of Transport:

| No. | Code | <u>Description</u>                      |
|-----|------|-----------------------------------------|
| 1   | 1    | Sea                                     |
|     |      | (more than 30 custom stations involved) |
| 2   | 2    | Rail (2 railways)                       |
| 3   | 3    | Road                                    |
| 4   | 4    | Air (8 airports)                        |
| 5   | 10   | Others (pipeline & cable)               |