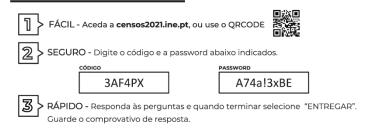

#### RESPONDA PELA INTERNET

## Data Collection PHASE II – Reply Phase

- From April 19th to June 30<sup>th</sup>
- Web questionnaire available to reply from April 19<sup>th</sup> (census moment)
- Answers recommended as soon as possible and preferably by May 3<sup>rd</sup>