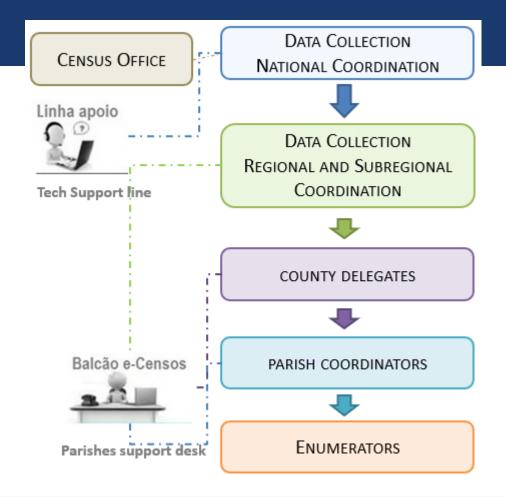

## **Reinforce the dimension of the helpline**

The helpline was scaled to be able to respond to an epidemiological situation with many restrictions to face-to-face support

## **Data Collection Team**

Involved around 15000 staff members, including 11000 enumerators

- From April 5<sup>th</sup> to April 18<sup>th</sup>
- All dwellings received a letter (with a unique code and password) to answer by internet (or telephone), distributed by the enumerators (without personal contact with the population)
- In this phase enumerators also made the Housing Census (confirm/correct address, add news buildings, delete nonexistent buildings, fill in Housing Census Questionnaire)
- No paper questionnaire were distributed