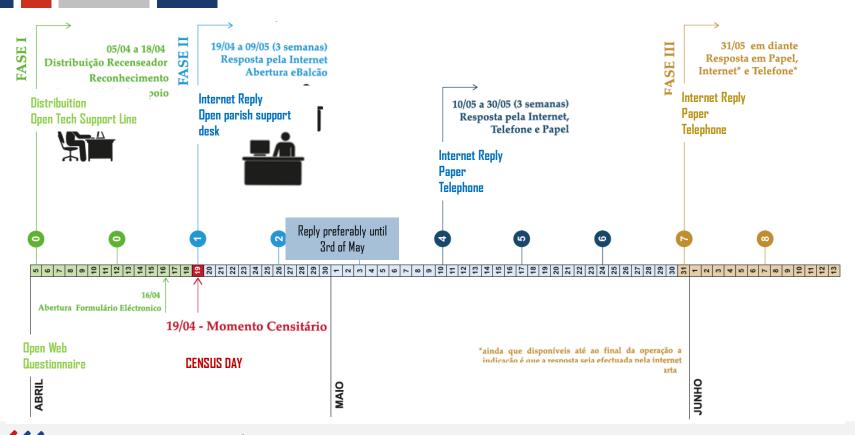

## Data Collection – Phases and timetable

## **Data Collection Team**

Involved around 15000 staff members, including 11000 enumerators

- From April 5<sup>th</sup> to April 18<sup>th</sup>
- All dwellings received a letter (with a unique code and password) to answer by internet (or telephone), distributed by the enumerators (without personal contact with the population)
- In this phase enumerators also made the Housing Census (confirm/correct address, add news buildings, delete nonexistent buildings, fill in Housing Census Questionnaire)
- No paper questionnaire were distributed

## Data Collection PHASE I - Distribution

April 18 (two weeks of distribution)

millions of letters delivered by enumerators (99,2%)

O Instituto Nacional de Estatística, IP (INE), solicita e agradece a resposta dos residentes deste alojamento aos Censos 2021, **a partir de 19 de abril.** 

## Data Collection PHASE II – Reply Phase

- From April 19th to June 30<sup>th</sup>
- Web questionnaire available to reply from April 19<sup>th</sup> (census moment)
- Answers recommended as soon as possible and preferably by May 3<sup>rd</sup>

## Data Collection PHASE II - Reply Phase

May 3 (two weeks of data collection)

millions people registered (90%) 5,6

millions of dwellings registered (90%)

# Due to the fantastic adhesion of the resident population in Portugal we **anticipated the reminder letter by**

### 3 weeks

### From May 30th to May 4th

| 210 5                                                                        |                                                                                                                                  |                                                                                                                                                                       |                                                                                                       |                                                                                                                                                                                               |                                                                                                 |                                                                                     |
|------------------------------------------------------------------------------|----------------------------------------------------------------------------------------------------------------------------------|-----------------------------------------------------------------------------------------------------------------------------------------------------------------------|-------------------------------------------------------------------------------------------------------|-----------------------------------------------------------------------------------------------------------------------------------------------------------------------------------------------|-------------------------------------------------------------------------------------------------|-------------------------------------------------------------------------------------|
|                                                                              | Identificaç                                                                                                                      | ção do alojamen                                                                                                                                                       | nto                                                                                                   |                                                                                                                                                                                               |                                                                                                 |                                                                                     |
|                                                                              |                                                                                                                                  |                                                                                                                                                                       |                                                                                                       |                                                                                                                                                                                               |                                                                                                 |                                                                                     |
|                                                                              |                                                                                                                                  | DTMNFR                                                                                                                                                                |                                                                                                       | SECÇÃO /SUBSECÇÃO                                                                                                                                                                             | EDIFÍCIO                                                                                        | ALOJAMENTO                                                                          |
|                                                                              |                                                                                                                                  |                                                                                                                                                                       |                                                                                                       | AVISO                                                                                                                                                                                         | )                                                                                               |                                                                                     |
| Exr                                                                          | no/a Senh                                                                                                                        | nor/a                                                                                                                                                                 |                                                                                                       |                                                                                                                                                                                               |                                                                                                 |                                                                                     |
| Atra<br>pop                                                                  | avés dos                                                                                                                         | Censos, o                                                                                                                                                             | INE p                                                                                                 | ca, I.P. (INE), está a<br>pretende recolher o<br>mentais para a aná                                                                                                                           | de forma exa                                                                                    | ustiva dados sob                                                                    |
|                                                                              |                                                                                                                                  |                                                                                                                                                                       |                                                                                                       |                                                                                                                                                                                               | re                                                                                              | censeador/a do                                                                      |
| octi                                                                         |                                                                                                                                  |                                                                                                                                                                       |                                                                                                       |                                                                                                                                                                                               |                                                                                                 |                                                                                     |
|                                                                              | ive na sua                                                                                                                       | i residência                                                                                                                                                          | no dia                                                                                                | / / 2021                                                                                                                                                                                      | às h                                                                                            | min para recolh                                                                     |
|                                                                              | ive na sua<br>ormação re                                                                                                         |                                                                                                                                                                       | no dia                                                                                                | // 2021                                                                                                                                                                                       | às h                                                                                            | min para recolf                                                                     |
| info                                                                         | ormação re                                                                                                                       | espetiva.                                                                                                                                                             |                                                                                                       | / / 2021<br>uctá-lo/a, informo que                                                                                                                                                            |                                                                                                 |                                                                                     |
| info<br>Dao                                                                  | ormação re<br>do não ter                                                                                                         | espetiva.<br>sido possíve                                                                                                                                             | el conta                                                                                              |                                                                                                                                                                                               |                                                                                                 |                                                                                     |
| info<br>Dao<br>dia                                                           | ormação re<br>do não ter<br>//                                                                                                   | espetiva.<br>sido possíve<br>/ 2021 pr                                                                                                                                | el conta<br>revisive                                                                                  | uctá-lo/a, informo que<br>Imente às h.                                                                                                                                                        | e voltarei à sua                                                                                | a residência no pró:                                                                |
| info<br>Dao<br>dia<br>Se                                                     | ormação re<br>do não ter<br>/<br>desejar r                                                                                       | espetiva.<br>sido possíve<br>/ 2021 pr<br>narcar um (                                                                                                                 | el conta<br>revisive<br>dia e l                                                                       | uctá-lo/a, informo qu                                                                                                                                                                         | e voltarei à sua<br>ência, ou par                                                               | a residência no pró:                                                                |
| info<br>Dao<br>dia<br>Se<br>esc                                              | ormação re<br>do não ter<br>/<br>desejar r<br>larecimen                                                                          | espetiva.<br>sido possíve<br>/ 2021 pr<br>narcar um o<br>to, por favor                                                                                                | el conta<br>revisive<br>dia e l<br>r contad                                                           | uctá-lo/a, informo qua<br>Ilmente àsh.<br>hora da sua prefer<br>cte-me através do n                                                                                                           | e voltarei à sua<br>ência, ou par                                                               | a residência no pró:<br>a qualquer dúvida<br>—                                      |
| info<br>Dao<br>dia<br>Se<br>esc<br>A si                                      | ormação re<br>do não ter<br>/<br>desejar r<br>larecimen<br>ua colaboi                                                            | espetiva.<br>sido possíve<br>/ 2021 pr<br>narcar um<br>to, por favor<br>ração é impo                                                                                  | el conta<br>revisive<br>dia e l<br>r contac<br>ortante                                                | intá-lo/a, informo qui<br>Imente às h.<br>hora da sua prefer<br>cte-me através do n<br>. Caso não possa é                                                                                     | e voltarei à sua<br>ência, ou par<br>o<br>estar presente,                                       | a residência no pró:<br>a qualquer dúvida<br><br>tem como alterna                   |
| info<br>Dao<br>dia<br>Se<br>esc<br>A si<br>• R                               | ormação re<br>do não ter<br>/<br>desejar r<br>desejar r<br>desejar r<br>desejar r<br>esponder                                    | espetiva.<br>sido possíve<br>/ 2021 pr<br>narcar um o<br>to, por favor<br>ração é impo<br><b>pela Intern</b>                                                          | el conta<br>revisive<br>dia e l<br>r conta<br>ortante<br>net utiliz                                   | uctá-lo/a, informo qu<br>Imente às h.<br>hora da sua prefer<br>cte-me através do n<br>. Caso não possa e<br>zando os códigos in                                                               | e voltarei à sua<br>ência, ou par<br>°<br>estar presente,<br>scritos na carta                   | a residência no pró:<br>a qualquer dúvid;<br><br>tem como alterna<br>a que recebeu; |
| info<br>Dao<br>dia<br>Se<br>esc<br>A si<br>• Ri<br>• Di                      | ormação re<br>do não ter<br>/<br>desejar r<br>:larecimen<br>ua colaboi<br><b>esponder</b><br>irigir-se à s                       | espetiva.<br>sido possíve<br>/ 2021 pr<br>narcar um o<br>to, por favor<br>ração é impo<br>ração é impo<br>sua <b>Junta d</b>                                          | el conta<br>revisive<br>dia e l<br>r contac<br>ortante<br>net utiliz<br>le Freg                       | intá-lo/a, informo qui<br>Imente às h.<br>hora da sua prefer<br>cte-me através do n<br>. Caso não possa e<br>zando os códigos in<br>guesia na posse des                                       | e voltarei à sua<br>ência, ou par<br>•<br>estar presente,<br>scritos na carta<br>ste aviso e da | a residência no pró:<br>a qualquer dúvida<br>                                       |
| info<br>Dao<br>dia<br>Se<br>esc<br>A si<br>• Ri<br>• Di<br>• Co              | ormação re<br>do não ter<br>/<br>desejar r<br>:larecimen<br>ua colabou<br><b>esponder</b><br>irigir-se à s<br>ontactar <b>te</b> | espetiva.<br>sido possíve<br>/ 2021 pr<br>narcar um o<br>to, por favor<br>ração é impo<br>pela Intern<br>sua Junta d<br>elefonicame                                   | el conta<br>revisive<br>dia e I<br>r conta<br>ortante<br>ortante<br>tutiliz<br>de Freg<br>ente o I    |                                                                                                                                                                                               | e voltarei à sua<br>ência, ou par<br>•<br>estar presente,<br>scritos na carta<br>ste aviso e da | a residência no pró:<br>a qualquer dúvida<br>                                       |
| info<br>Dao<br>dia<br>Se<br>esc<br>A si<br>• Ri<br>• Di<br>• Co              | ormação re<br>do não ter<br>/<br>desejar r<br>:larecimen<br>ua colabou<br><b>esponder</b><br>irigir-se à s<br>ontactar <b>te</b> | espetiva.<br>sido possíve<br>/ 2021 pr<br>narcar um o<br>to, por favor<br>ração é impo<br>ração é impo<br>sua <b>Junta d</b>                                          | el conta<br>revisive<br>dia e I<br>r conta<br>ortante<br>ortante<br>tutiliz<br>de Freg<br>ente o I    |                                                                                                                                                                                               | e voltarei à sua<br>ência, ou par<br>•<br>estar presente,<br>scritos na carta<br>ste aviso e da | a residência no pró:<br>a qualquer dúvida<br>                                       |
| info<br>Dao<br>dia<br>Se<br>esc<br>esc<br>• Ro<br>• Di<br>• Co<br>Te         | ormação re<br>do não ter<br>/<br>desejar r<br>darecimen<br>ua colabou<br>esponder<br>irigir-se à s<br>ontactar te<br>enha junto  | espetiva.<br>sido possíve<br>/ 2021 pr<br>marcar um o<br>to, por favor<br>ração é impo<br>pela Intern<br>sua Junta d<br>elefonicame<br>a si a carta                   | el conta<br>revisive<br>dia e l<br>r contac<br>ortante<br>net utiliz<br>de Freg<br>ente o l<br>que re |                                                                                                                                                                                               | e voltarei à sua<br>ência, ou par<br>•<br>estar presente,<br>scritos na carta<br>ste aviso e da | a residência no pró:<br>a qualquer dúvida<br>                                       |
| info<br>Dac<br>dia<br>Se<br>esc<br>A si<br>• Ri<br>• Di<br>• Ci<br>Te<br>Ant | ormação re<br>do não ter<br>/<br>desejar r<br>darecimen<br>ua colabou<br>esponder<br>irigir-se à s<br>ontactar te<br>enha junto  | espetiva.<br>sido possíve<br>/ 2021 pr<br>narcar um o<br>to, por favor<br>ração é impo<br>pela Intern<br>sua Junta d<br>elefonicame<br>o a si a carta<br>ente grato/a | el conta<br>revisive<br>dia e l<br>r contac<br>ortante<br>net utiliz<br>de Freg<br>ente o l<br>que re | detá-lo/a, informo que<br>Imente às h.<br>hora da sua prefer<br>cte-me através do n<br>. Caso não possa e<br>zando os códigos in<br><b>uesia</b> na posse des<br>NE através do núme<br>cebeu. | e voltarei à sua<br>ência, ou par<br>•<br>estar presente,<br>scritos na carta<br>ste aviso e da | a residência no pró:<br>a qualquer dúvida<br>                                       |

## Data Collection PHASE III – Conclusion

- From May 31<sup>th</sup> to June 30<sup>th</sup>
- Micro data analysis
- Collect missing answers

\* web questionnaire closed on 12 July