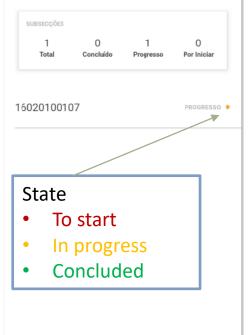

Secção 160201001

EXT.REC2.160217

0

vodafone P 💵 🙃

4

List all buildings and dwellings

| \$ 📧 🖉 15:26    | vodafone P 📲 🙃 🚯 🐼 🕸 🕫 15:26                                                    | vodafone P <b>11.11</b> (6) <sup>1</sup> (1) <b>1</b> 22 <b>1</b> 01:00                                                                                                   |
|-----------------|---------------------------------------------------------------------------------|---------------------------------------------------------------------------------------------------------------------------------------------------------------------------|
| ≖               | ← Subsecção 16020100107 =                                                       | ← Edifício 00102004<br>EXT.REC2.160217                                                                                                                                    |
| 0<br>or Iniciar | EDIFÍCIOS<br>20 0 2 18<br>Total Concluidos Progresso Por Iniciar<br>ALOJAMENTOS | R 5 DE OUTUBRO BL A 1251 1 DTO VILA PRAIA DE<br>ANCORA 4910-387 VILA PRAIA DE ÂNCORA<br>Código<br>Sem código associado<br>Controlo do Alojamento<br>Entregar código livre |
| PROGRESSO       | 20 1 1 18<br>Total Concluidos Progresso Por Iniciar                             | Alojamento 00102004A25 POR INICIAR •<br>R 5 DE OUTUBRO BL A 1251 1 ESQ VILA PRAIA DE<br>ANCORA 4910-387 VILA PRAIA DE ÁNCORA                                              |
| - I             | CONCLUIR<br>EXAUSTIVIDADE<br>FECHAR SUBSECÇÃO                                   | Código<br>Sem código associado<br>Controlo do Alojamento                                                                                                                  |
|                 | 1 PROGRESSO •                                                                   | Entregar código livre<br>Alojamento 00102004A26 POR INICIAR •                                                                                                             |
|                 | Edifício00107001<br>r fonte castro ancora 4910-020 áncora                       | R 5 DE OUTUBRO BL A 1251 1 Recuado VILA PRAIA<br>DE ANCORA 4910-387 VILA PRAIA DE ÂNCORA                                                                                  |
|                 | 1 POR INICIAR •<br>Edifício00107002                                             | Código<br>Sem código associado<br>Controlo do Alojamento                                                                                                                  |
|                 | R GUARITA ANCORA 4910-020 ÂNCORA                                                | Entregar código livre<br>Alojamento 00102004A27                                                                                                                           |
|                 | Edifício00107003                                                                | R 5 DE OUTUBRO BL A 1251 2 DTO VILA PRAIA DE                                                                                                                              |