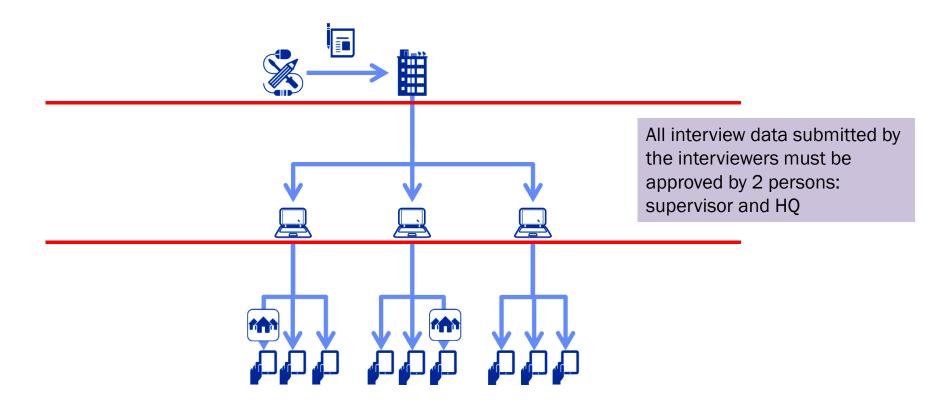

### **Necessary Actions During Collection**

- Supervise the Interviewers!
  - Monitor Completion Rates
  - Monitor Rejection Rates
  - Monitor data quality of questionnaires
- The Survey Solutions Approach
  - Quick access to common problems: not answered or erroneous questions.
  - Interview-specific bookmarks for follow up after corrections.
  - Comments of interviewers and supervisors are recorded and preserved for analysis.

### **Necessary Actions During Collection**

- Supervise the Supervisors!
  - Monitor Completion Rates
    - Are teams lagging?
    - Are interviewers moving too fast
  - Monitor Rejection Rates
  - Monitor data quality of approved questionnaires
- The Survey Solutions Approach
  - HQ approves Questionnaires approved by Supervisors
  - Standard Reports
    - Map Reports
    - Teams and Statuses
    - Quantity
    - Speed
    - Other standard reports