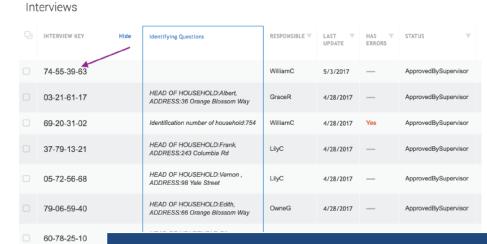

### **Necessary Actions During Collection**

- Supervise the Supervisors!
  - Monitor Completion Rates
    - Are teams lagging?
    - Are interviewers moving too fast
  - Monitor Rejection Rates
  - Monitor data quality of approved questionnaires
- The Survey Solutions Approach
  - HQ approves Questionnaires approved by Supervisors
  - Standard Reports
    - Map Reports
    - Teams and Statuses
    - Quantity
    - Speed
    - Other standard reports

Survey Solutions: HQ User View