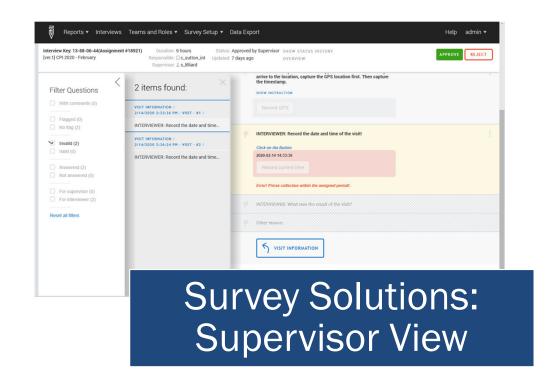

### **Necessary Actions During Collection**

- Supervise the Interviewers!
  - Monitor Completion Rates
  - Monitor Rejection Rates
  - Monitor data quality of questionnaires
- The Survey Solutions Approach
  - Quick access to common problems: not answered or erroneous questions.
  - Interview-specific bookmarks for follow up after corrections.
  - Comments of interviewers and supervisors are recorded and preserved for analysis.

### **Necessary Actions During Collection**

- Supervise the Supervisors!
  - Monitor Completion Rates
    - Are teams lagging?
    - Are interviewers moving too fast
  - Monitor Rejection Rates
  - Monitor data quality of approved questionnaires
- The Survey Solutions Approach
  - HQ approves Questionnaires approved by Supervisors
  - Standard Reports
    - Map Reports
    - Teams and Statuses
    - Quantity
    - Speed
    - Other standard reports