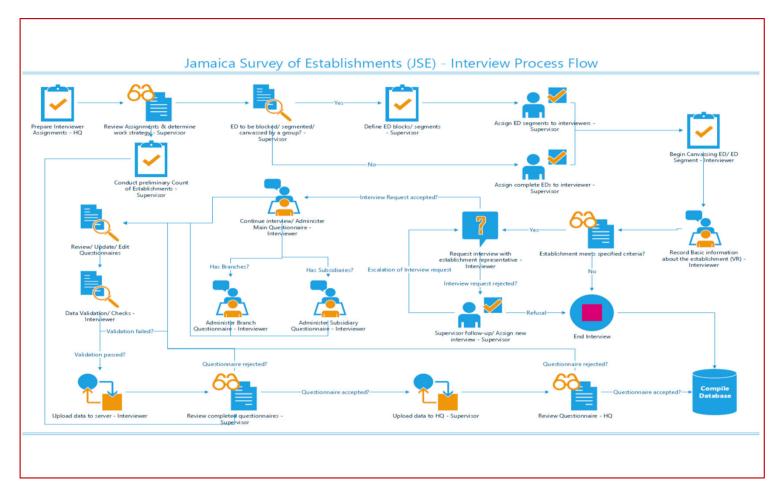

*Statistics** created for the 1st "Modern Census" in Jamaica



Department of Statistics created with expanded work 1956 programme



1984

**Autonomous NSO** created as a statutory body



of CAPI for routine surveys (Application developed in-house)

Introduction



2018

**CAPI** 

Transition to World Bank's Survey Solution platform



1<sup>st</sup> Census using CAPI



## BEFORE DATA COLLECTION





## IF YOU FAIL TO PLAN, YOU'VE PLANNED TO FAIL!



2/28/2020



## DESIGN THE QUESTIONNAIRE WITH THE RESULTS IN MIND

- Use simple language
- Ask exactly what you want?
- Include probing questions where possible?
- Be mindful of the limitations of:
  - The interviewers who will administer the questionnaire
  - The respondent
  - The environment for field work
  - The device being used







## Have an enumeration plan!

2/28/2020



#### DECISIONS! DECISIONS!

## What are the data quality checks to be applied?

 Range checks, consistency checks, outliers etc. At what level should quality checks be applied?

• Unit, group, PSU etc.

Where should the quality checks be applied?

 Within CAPI, data processing, data analysis

## Who is responsible for each quality check?

 Interviewer, supervisor, headquarter user, analyst etc. Document the most plausible scenarios, and the mitigating strategies?

• If X then Y

## How do you define a completed interview?

• % of questions, or key questions?



#### **STRATEGIZE**

Define escalation procedures and strategies for field issues

#### Have a strategy for HQ users

- When do they start?
- How many are needed and how will they be supe