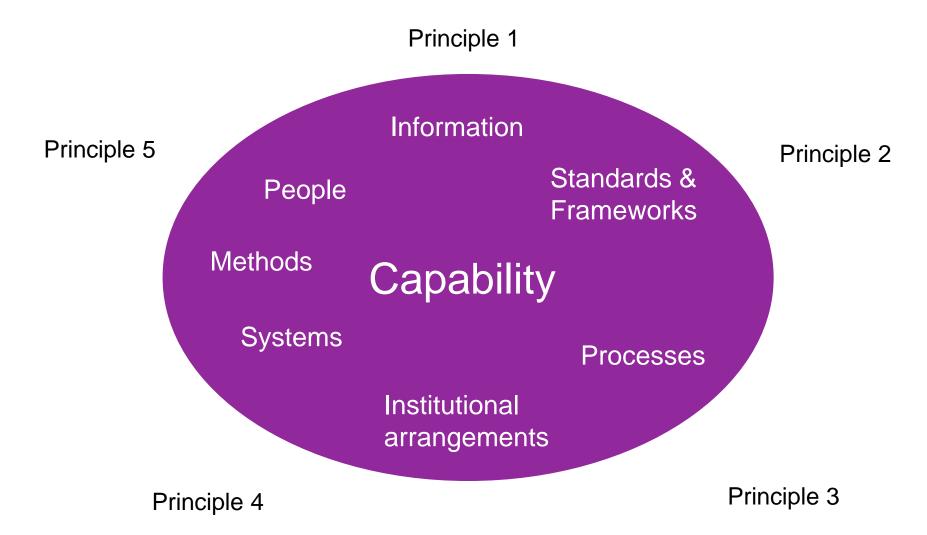

# Why a National Assessment?

- We have the knowledge
- We have the data
- ..but the knowledge and data are underutilised!
- Most importantly: how to improve our geospatial services to users?





### The Report

- User needs
- The GSGF principles and what we have in place
- A capability assessment
- Actions to improve our capability





### **Implementation Steps**



- New Activites
- Improve
- Maintain
- Reduce



## The Capability Assessment



#### New activities needed!

Online guiding documents for statisticians

Open data at the local level Guidance to other producers of official stats

Geospatial quality in registers

Interactive map services

Improved enterprise architechture