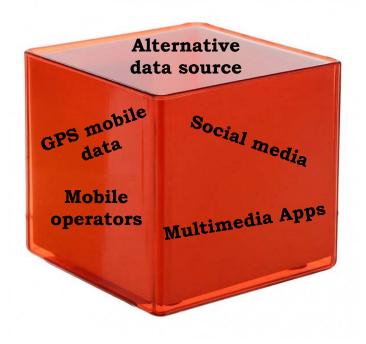

## Using Big Data to define various characteristics of migrants

- Alternative data source on migration
- Integration of data from various sources with official statistics
- Mobile operators' geoanalytics, GPS mobile data
- Geolocation data from social media users and multimedia Apps