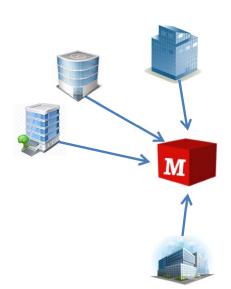

## Information and analytical system "Migration": integration of data

Ministry of Internal Affairs

Border Service

Pension Fund

Ministry of Education and Science

Federal Tax Service

Federal Medical Insurance Fund

Federal Social Insurance Fund

Central Election Commission

Ministry of Foreign Affairs

#### Migration System: goals and advantages

- Collection and processing of data from various institutions on migration
- Data storage and presentation in a structured way
- Analytical tables or separate indicators for description and analysis of migration processes
- User access to aggregated and depersonalized data
- Presentation on data based on GIS