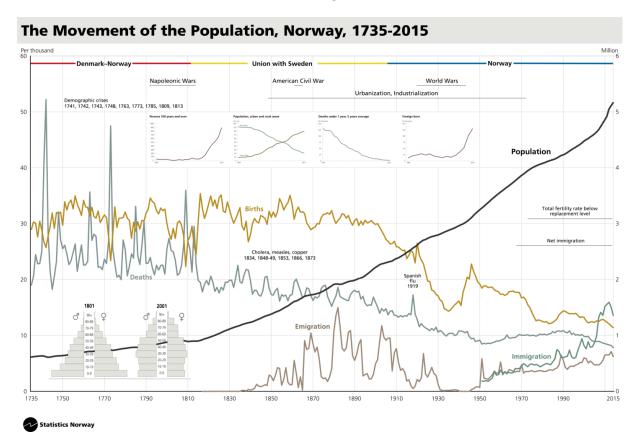

Two years ago I had finished writing a book about the Norwegian population, but wasn't quite satisfied with the opening paragraph. I got the idea to devote the first sentences to a table called *The movement of the population*, published by Statistics Norway in 1914, with figures from 1735. That resulted, to my surprise, to a necessary rewriting of the whole book! It became obvious that the only relevant way to portray the development of the population of Norway was through a history or a biography of this table. Tables have a history, and their history is very interesting.