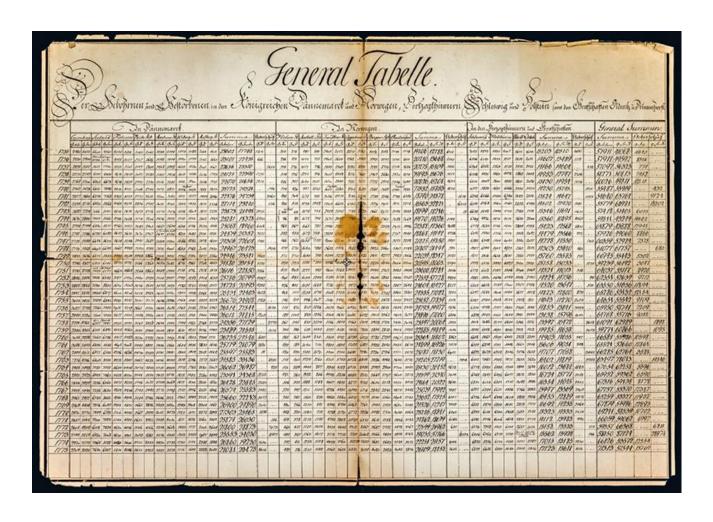

Two years ago I had finished writing a book about the Norwegian population, but wasn't quite satisfied with the opening paragraph. I got the idea to devote the first sentences to a table called *The movement of the population*, published by Statistics Norway in 1914, with figures from 1735. That resulted, to my surprise, to a necessary rewriting of the whole book! It became obvious that the only relevant way to portray the development of the population of Norway was through a history or a biography of this table. Tables have a history, and their history is very interesting.