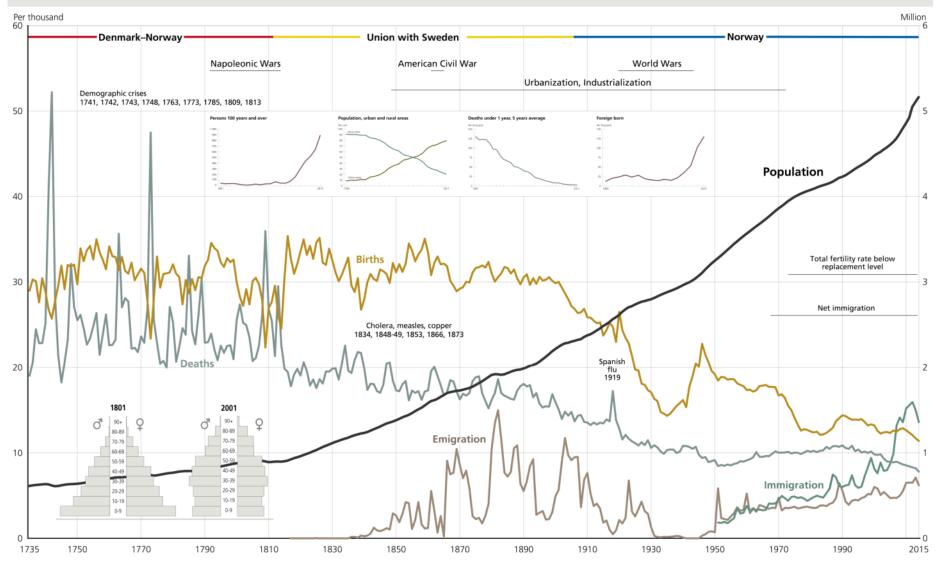

# Civil Registration and Vital Statistics, Wednesday 9th March 2016.

Lessons from almost 300 years of vital statistics and civil registration in Norway by Espen Søbye, Statistics Norway