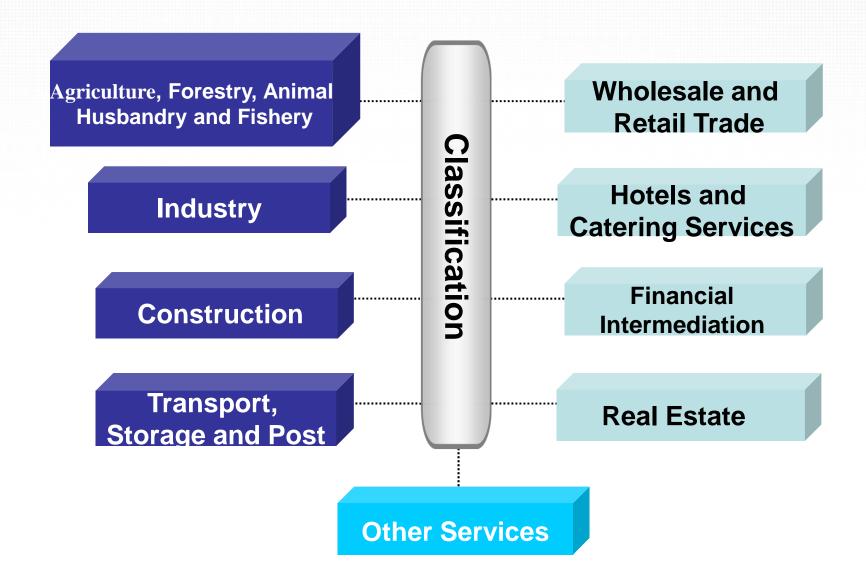

# The current QNA by production approach

QNA approach

QNA by production approach

Accumulated Estimation

•From 1992

Classification

• 40 economic activities, but only release 9 industries

Main measurement

#### Agriculture, Forestry, Animal Husbandry and Fishery

## **Industry for Mining, Manufacturing Production and Supply of Electricity, Gas and Water**

#### Construction

indicator: values

Gross output of construction enterprises

Sources: NBS

**Price:** 

fixed capital investment price index

#### **Transport, Storage and Post**

#### Wholesale and Retail Trade

indicator: values

Retail sales Wholesale sales

Sources: NBS

Price:

Retail price index

#### **Hotels and Catering Services**

indicator: values

Turnover of star hotels Catering turnover above-scale

Sources: NBS

Price:

#### **Financial Intermediation**

indicator: values/quantities

Loads and deposits Premium revenue Stock turnover

Sources: NBS, PBC, CIRC, CSRS

Price:

CPI components, fixed capital investment price index

#### Real Estate

indicator: values/quantities

Commercial housing sales

Wages

Owner-occupiers service

Sources: NBS

**Price:** 

Housing sales price index

#### Other services

indicator: values

Wages Operating revenue Tax data

**Sources**: NBS,SAT

Price: