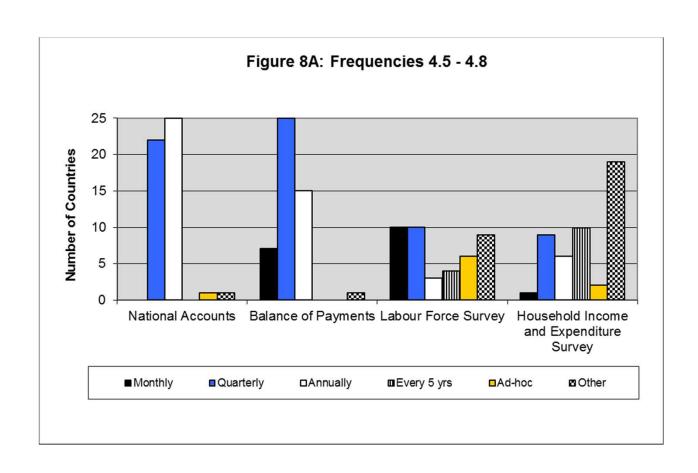

Information technology and Human Resources

Adequacy of IT systems and staff skills

**Statistical infrastructure** 

Quality assurance, metadata, BR, data collection instruments

**Availability of Core Set of Economic Statistics** 