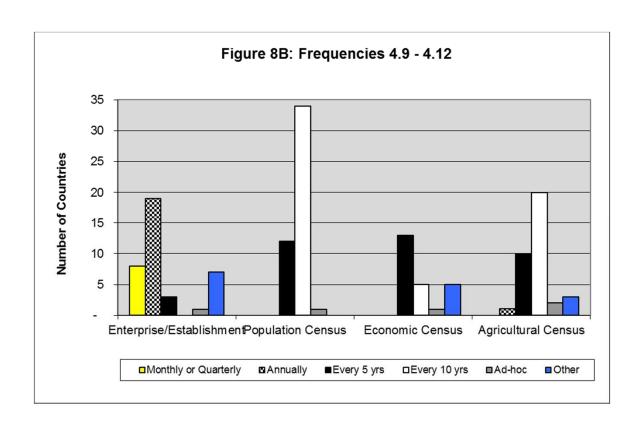

Information technology and Human Resources

Adequacy of IT systems and staff skills

**Statistical infrastructure** 

Quality assurance, metadata, BR, data collection instruments

**Availability of Core Set of Economic Statistics** 