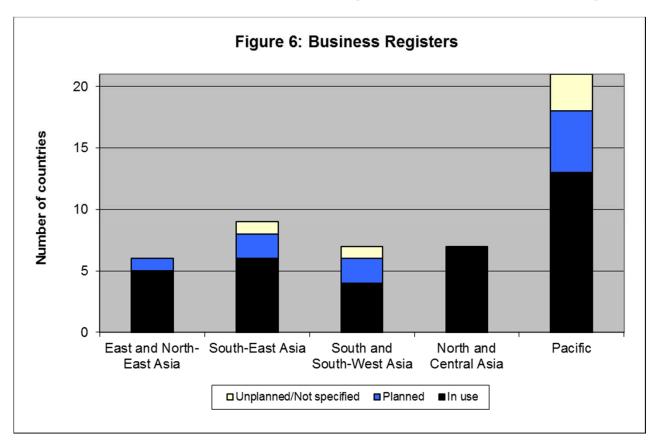

Information technology and Human Resources

Adequacy of IT systems and staff skills

**Statistical infrastructure** 

Quality assurance, metadata, BR, data collection instruments

**Availability of Core Set of Economic Statistics** 