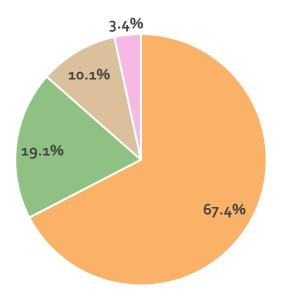

#### World Bank Income Classification (2021)

Violence against women surveys [13 instruments from ~28 population-based studies]

World Bank Income Classification (2021)

■ HIC ■ UMIC ■ LMIC ■ LIC ■ Mixed ■ Not listed