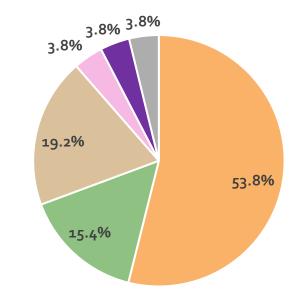

physical and/or sexual IPV
- Violence starts early in lives of adolescent girls and young women
- Women in low- and middle-income countries disproportionately affected





Despite improvements in data over the years, many groups remain underrepresented. We still know little about violence against women with disabilities, older women, and migrant women, amongst other groups.







## Data and measurement gaps: Violence against older women

Less than 10% eligible prevalence data on intimate partner violence against women aged 50 years and older

**Elder Abuse Surveys** 

[60 instruments in 89 population-based studies]

#### World Bank Income Classification (2021)



Violence against women surveys [13 instruments from ~28 population-based studies]

World Bank Income Classification (2021)





■ HIC ■ UMIC ■ LMIC ■ LIC ■ Mixed ■ Not listed





#### Addressing data and measurement gaps: Violence against older women

#### Inclusion of **unique elder abuse constructs**

*i.e., neglect, financial abuse, abandonment, and malicious accusations.* 

Consideration of **new items within existing constructs** in VAW instruments

e.g., Physical abuse – Physical or chemical restraint

Psychological abuse – Threats of being sent to a long-term care institution

Inclusion of **perpetrators in caregiving roles** – Expectation of trust

• e.g., informal/paid caregivers, adult children, grandchildren. Violence against older women





## Addressing data and measurement gaps: Survey module on VAW 60+

- Informed by systematic reviews and input from qualitative and quantitative systematic revi