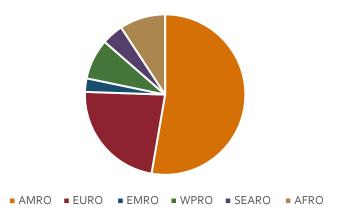

mate partner violence than women without disabilities

Based on a scoping review and expert group meeting:

- Survey data skewed to high-income settings;
- Women with disabilities often excluded from household surveys and sampling strategies;
- Small sample sizes
- Primary focus on one type of disability or binary measure;
- Lack of sex disaggregation in large proportion of disability surveys;
- Women with disabilities may experience forms of violence that are not captured in traditional measures;
- Women with disabilities may experience violence from different perpetrators (i.e. not intimate partners) who may not be asked about in standard instruments;
- Ethics and data collection procedures and methods often exclude women with certain disabilities



Study characteristics – WHO regions





#### Addressing data and measurement gaps: Violence against women with disabilities

- Sex disaggregation of data in disability surveys
- Considering disability during the design of the study, including which measures to select, sample sizes and sampling strategies
- Consideration of disability-specific violence questions and how different forms of disability intersect with different forms of violence; duration and severity of violence experienced by women with disability
- Consideration of ethics and safety considerations when interviewing women with disabilities in addition to those already recommended in violence against women survey
- Training of interviewers to include focus on both disability and violence against women
- Careful consideration on the use of disability measures as