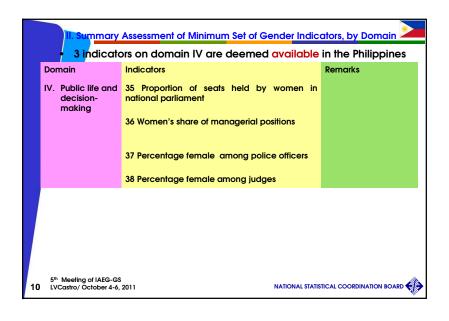

| Domain                                                                                          | Indicators | Philippines |                       |                 |
|-------------------------------------------------------------------------------------------------|------------|-------------|-----------------------|-----------------|
|                                                                                                 |            | Available   | Not readily available | Not available a |
| Economic structures,<br>participation in<br>productive activities<br>and access to<br>resources | 15         | 6           | 0                     | 9               |
| II. Education                                                                                   | 6          | 5           | 1                     | 0               |
| III. Health and related services                                                                | 12         | 10          | 0                     | 2               |
| IV. Public life and decision-making                                                             | 5          | 4           | 1                     | 0               |
| V. Human rights of<br>women and girl<br>children                                                | 5          | 5           | 0                     | 0               |
| Total                                                                                           | 43         | 30          | 2                     | 11              |