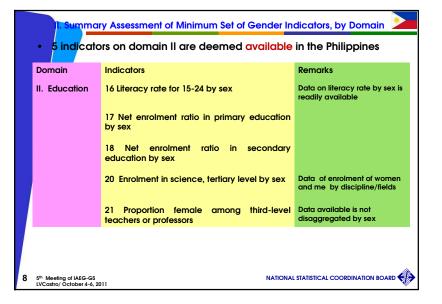

| Domain                                                                                          | Indicators | Philippines |                       |                 |
|-------------------------------------------------------------------------------------------------|------------|-------------|-----------------------|-----------------|
|                                                                                                 |            | Available   | Not readily available | Not available a |
| Economic structures,<br>participation in<br>productive activities<br>and access to<br>resources | 15         | 6           | 0                     | 9               |
| II. Education                                                                                   | 6          | 5           | 1                     | 0               |
| III. Health and related services                                                                | 12         | 10          | 0                     | 2               |
| IV. Public life and decision-making                                                             | 5          | 4           | 1                     | 0               |
| V. Human rights of<br>women and girl<br>children                                                | 5          | 5           | 0                     | 0               |
| Total                                                                                           | 43         | 30          | 2                     | 11              |