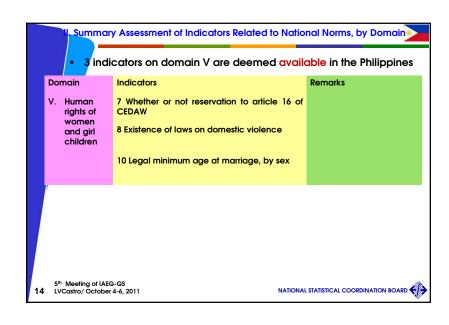

1 indicator on domain V are deemed not available in the Philippines

• 9 Whether or not inheritance rights discriminate against women and girls

NATIONAL STATISTICAL COORDINATION BOARD