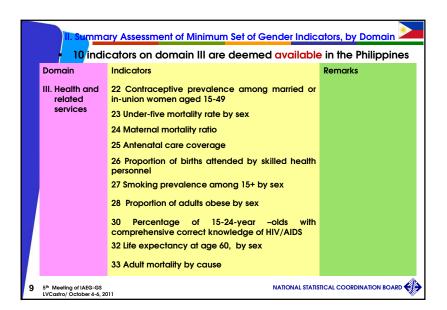

| Domain                                                                                          | Indicators | Philippines |                       |                 |
|-------------------------------------------------------------------------------------------------|------------|-------------|-----------------------|-----------------|
|                                                                                                 |            | Available   | Not readily available | Not available a |
| Economic structures,<br>participation in<br>productive activities<br>and access to<br>resources | 15         | 6           | 0                     | 9               |
| II. Education                                                                                   | 6          | 5           | 1                     | 0               |
| III. Health and related services                                                                | 12         | 10          | 0                     | 2               |
| IV. Public life and decision-making                                                             | 5          | 4           | 1                     | 0               |
| V. Human rights of<br>women and girl<br>children                                                | 5          | 5           | 0                     | 0               |
| Total                                                                                           | 43         | 30          | 2                     | 11              |