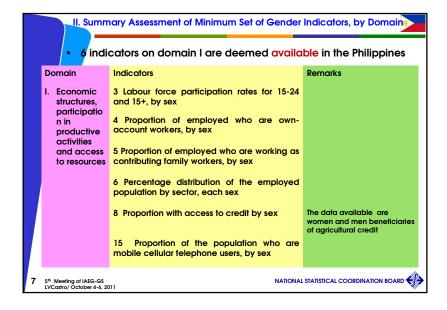

|            | Available   | Not readily available | Not available |
| 1    |    | 14         | 9           | 3                     | 2             |
| 2    |    | 6          | 5           | 1                     | 0             |
| 3    |    | 25         | 8           | 0                     | 17            |
| 4    |    | 5          | 5           | 0                     | 0             |
| 5    |    | 11         | 11          | 0                     | 0             |
| 6    |    | 16         | 12          | 0                     | 4             |
| 7    |    | 2          | 2           | 0                     | 0             |
| 8    |    | 6          | 3           | 0                     | 3             |
| Tota | al | 85         | 55          | 4                     | 26            |





















Summary Assessment of Indicators Related to National Norms, by Domain

2 indicators on domain I are deemed not available in the Philippines

- 3 Length of maternity leave
- 4 Percentage of wages paid during maternity leave
- 2 indicators on domain IV are deemed not available in the Philippines
- 5 Presence of a gender quota for parliament (reserved seats and legal candidate quotas)
- 6 Presence of a gender quota for parliament (voluntary party

1 indicator on domain V are deemed not available in the Philippines

• 9 Whether or not inheritance rights discriminate against women and girls

NATIONAL STATISTICAL COORDINATION BOARD



## Other Comments

## Comments re Availability

In cases where indicators are not available, the use of "proxy" indicators maybe explored, e.g.