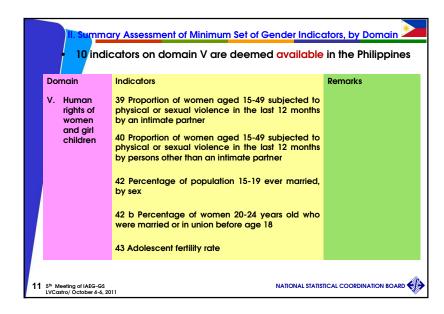

| Domain                                                                                          | Indicators | Philippines |                       |                 |
|-------------------------------------------------------------------------------------------------|------------|-------------|-----------------------|-----------------|
|                                                                                                 |            | Available   | Not readily available | Not available a |
| Economic structures,<br>participation in<br>productive activities<br>and access to<br>resources | 15         | 6           | 0                     | 9               |
| II. Education                                                                                   | 6          | 5           | 1                     | 0               |
| III. Health and related services                                                                | 12         | 10          | 0                     | 2               |
| IV. Public life and decision-making                                                             | 5          | 4           | 1                     | 0               |
| V. Human rights of<br>women and girl<br>children                                                | 5          | 5           | 0                     | 0               |
| Total                                                                                           | 43         | 30          | 2                     | 11              |