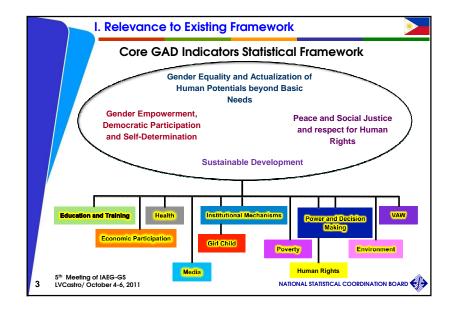

| Domain                                                                                          | Indicators | Philippines |                       |                 |
|-------------------------------------------------------------------------------------------------|------------|-------------|-----------------------|-----------------|
|                                                                                                 |            | Available   | Not readily available | Not available a |
| Economic structures,<br>participation in<br>productive activities<br>and access to<br>resources | 15         | 6           | 0                     | 9               |
| II. Education                                                                                   | 6          | 5