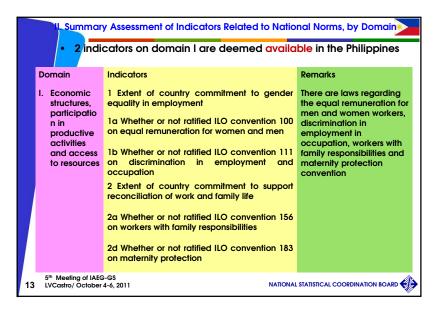

Summary Assessment of Indicators Related to National Norms, by Domain

2 indicators on domain I are deemed not available in the Philippines

- 3 Length of maternity leave
- 4 Percentage of wages paid during maternity leave
- 2 indicators on domain IV are deemed not available in the Philippines
- 5 Presence of a gender quota for parliament (reserved seats and legal candidate quotas)
- 6 Presence of a gender quota for parliament (voluntary party