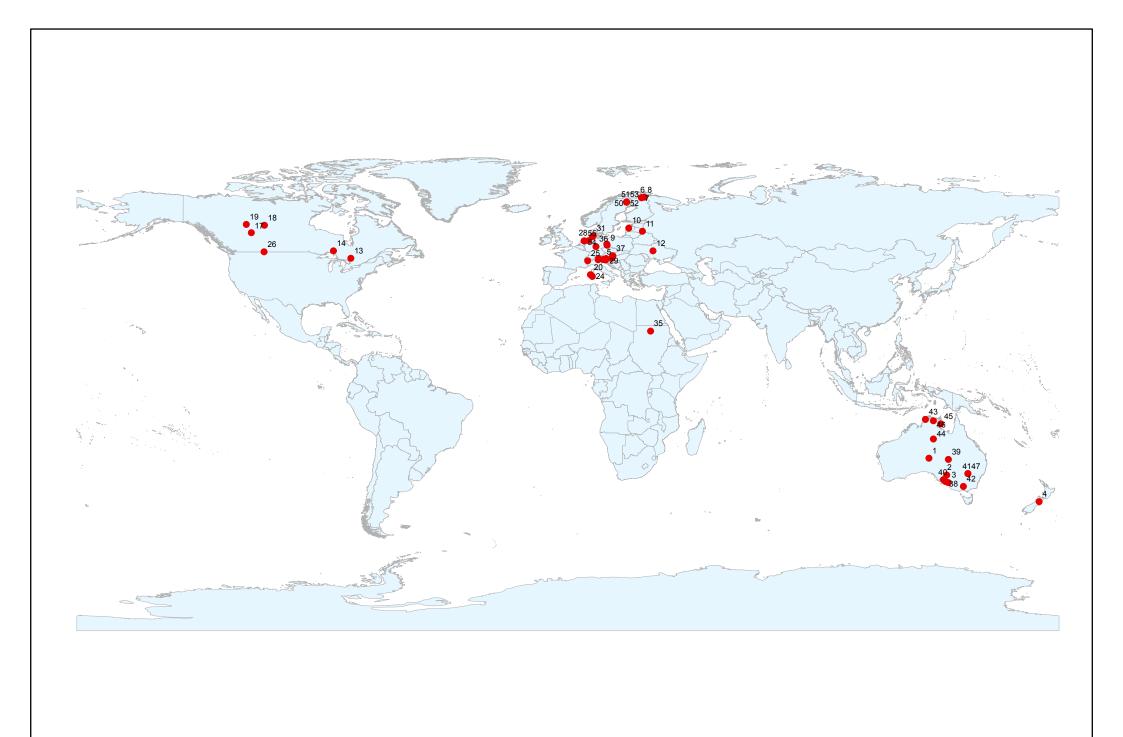

## United Nations Group of Experts on Geographical Names

## Working Group on the Promotion of Indigenous and Minority Group Place Names

## Summary Report on Indigenous and Minority Group Place Names Projects and Initiatives

**Edition 1** 









| Country                                     | Australia                                                                                         | Record Number        | 2              |
|---------------------------------------------|---------------------------------------------------------------------------------------------------|----------------------|----------------|
| Language /<br>Cultural Group                | Adnyamathanha                                                                                     |                      |                |
| Date of input                               | 01/10/2003 Da                                                                                     | te of last update    | 01/10/2003     |
| Status of Language