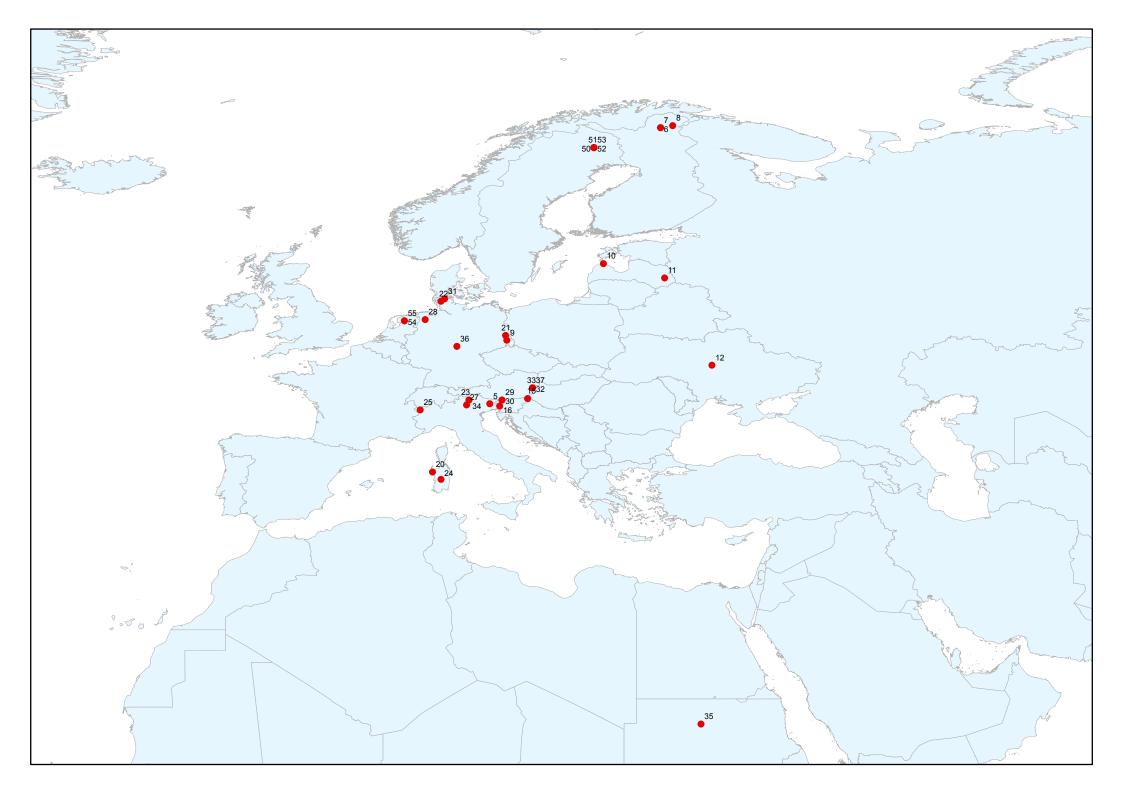

## United Nations Group of Experts on Geographical Names

## Working Group on the Promotion of Indigenous and Minority Group Place Names

## Summary Report on Indigenous and Minority Group Place Names Projects and Initiatives

**Edition 1** 









| Country                                     | Australia                                                                                         | Record Number        | 2              |
|---------------------------------------------|---------------------------------------------------------------------------------------------------|----------------------|----------------|
| Language /<br>Cultural Group                | Adnyamathanha                                                                                     |                      |                |
| Date of input                               | 01/10/2003 Da                                                                                     | te of last update    | 01/10/2003     |
| Status of Language