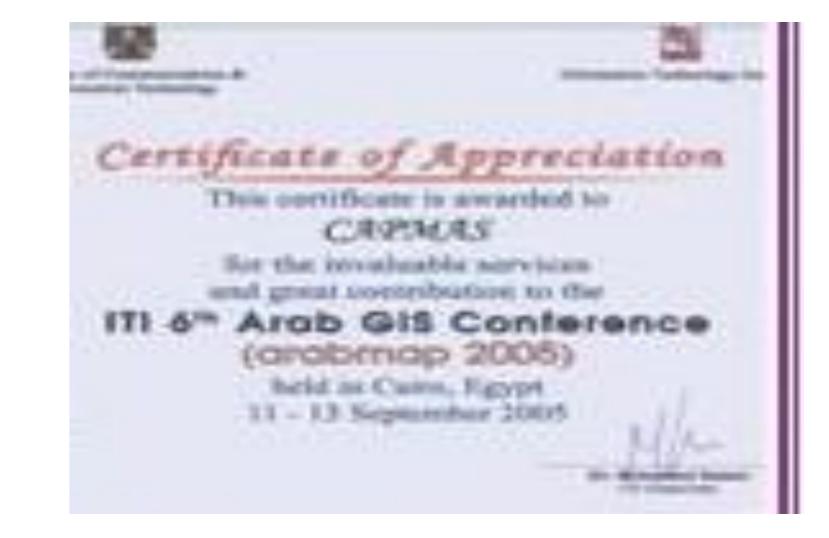

## The best GIS application for the 2006 census in the 6th Arab conference for GIS 2006

The Best Arab Statistical research measuring the effect of Information Technology on education in Egypt 2008.