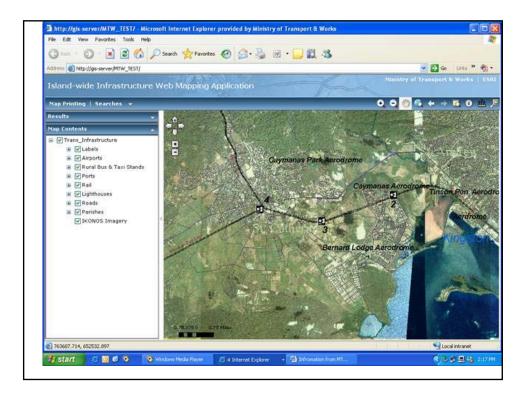

|  |  |
| Elevation                    | 25                   | <20          | 100     | 100    | 100     | 100                  |  |  |
| Transportation network       |                      | <20          | 100     | 100    | 100     | 100                  |  |  |
| Infrastructure and utilities | 25                   | <20          | 100     | 100    | 100     |                      |  |  |
| Land use                     |                      |              |         | 100    | 100     |                      |  |  |
|                              | * Cadastra           | I Index maps |         |        |         |                      |  |  |
|                              |                      |              |         |        |         |                      |  |  |