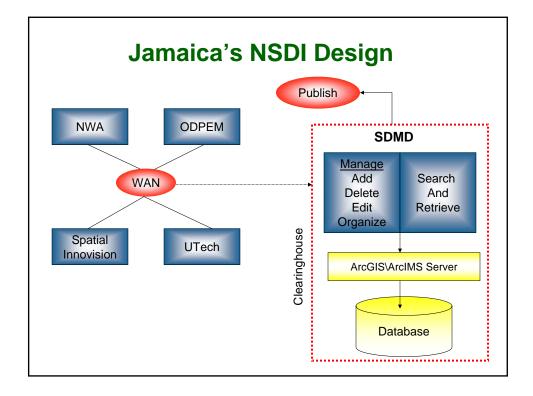

|  |  |
| Elevation                    | 25                   | <20          | 100     | 100    | 100     | 100                  |  |  |
| Transportation network       |                      | <20          | 100     | 100    | 100     | 100                  |  |  |
| Infrastructure and utilities | 25                   | <20          | 100     | 100    | 100     |                      |  |  |
| Land use                     |                      |              |         | 100    | 100     |                      |  |  |
|                              | * Cadastra           | I Index maps |         |        |         |                      |  |  |
|                              |                      |              |         |        |         |                      |  |  |