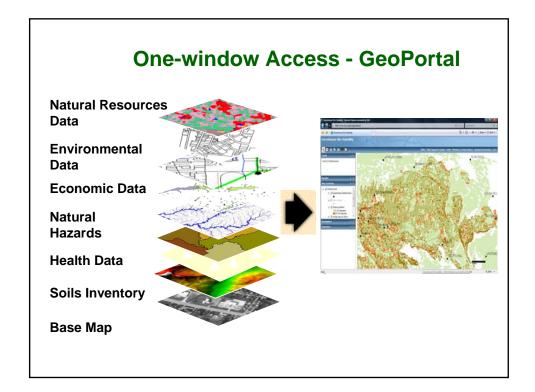

|  |  |
| Elevation                    | 25                   | <20          | 100     | 100    | 100     | 100                  |  |  |
| Transportation network       |                      | <20          | 100     | 100    | 100     | 100                  |  |  |
| Infrastructure and utilities | 25                   | <20          | 100     | 100    | 100     |                      |  |  |
| Land use                     |                      |              |         | 100    | 100     |                      |  |  |
|                              | * Cadastra           | I Index maps |         |        |         |                      |  |  |
|                              |                      |              |         |        |         |                      |  |  |