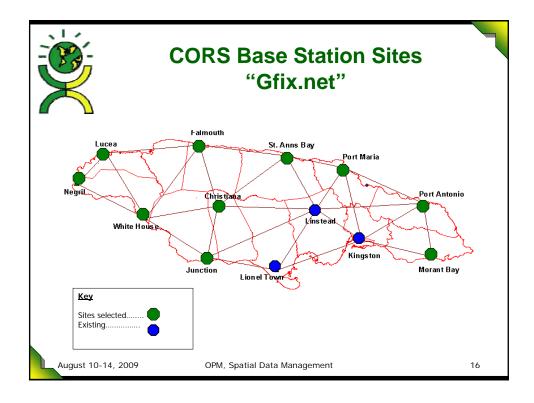

|  |  |
| Elevation                    | 25                   | <20          | 100     | 100    | 100     | 100                  |  |  |
| Transportation network       |                      | <20          | 100     | 100    | 100     | 100                  |  |  |
| Infrastructure and utilities | 25                   | <20          | 100     | 100    | 100     |                      |  |  |
| Land use                     |                      |              |         | 100    | 100     |                      |  |  |
|                              | * Cadastra           | I Index maps |         |        |         |                      |  |  |
|                              |                      |              |         |        |         |                      |  |  |