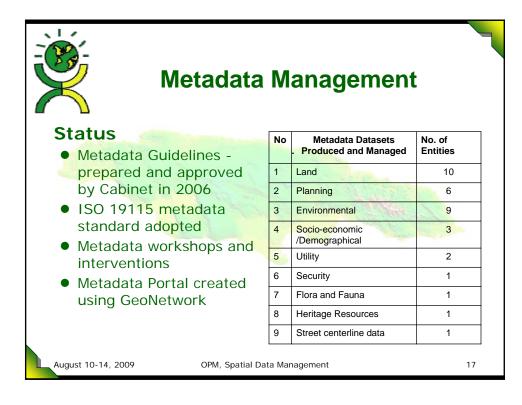

|  |  |
| Elevation                    | 25                   | <20          | 100     | 100    | 100     | 100                  |  |  |
| Transportation network       |                      | <20          | 100     | 100    | 100     | 100                  |  |  |
| Infrastructure and utilities | 25                   | <20          | 100     | 100    | 100     |                      |  |  |
| Land use                     |                      |              |         | 100    | 100     |                      |  |  |
|                              | * Cadastra           | I Index maps |         |        |         |                      |  |  |
|                              |                      |              |         |        |         |                      |  |  |