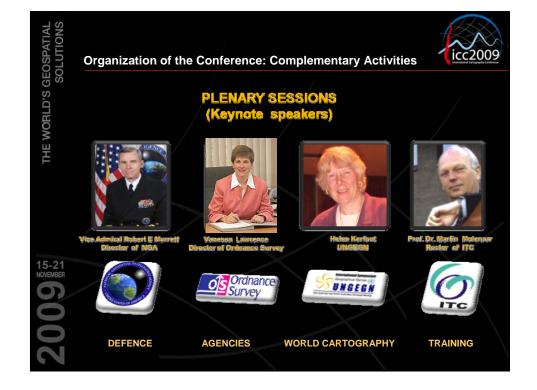

| THE WORLD'S GEOSPATIAL SOLUTIONS |                                                                                                                                               |                                            |                                             |                                             |                                             |                                             | icc2009               |
|----------------------------------|-----------------------------------------------------------------------------------------------------------------------------------------------|--------------------------------------------|---------------------------------------------|---------------------------------------------|---------------------------------------------|---------------------------------------------|-----------------------|
| D'S G                            | NOVEMBER                                                                                                                                      |                                            |                                             |                                             |                                             |                                             |                       |
| E WORI                           | Sunday<br>15                                                                                                                                  | Monday<br>16                               | Tuesday<br>17                               | Wed.<br>18                                  | Thursday<br>19                              | Friday<br>20                                | Saturday<br>21        |
| H                                | Registration<br>begins                                                                                                                        | Plensry<br>Session<br>Sponsor<br>workshops | Plenery<br>Session<br>Technical<br>Sessions | Planary<br>Session<br>Technical<br>Bassions | Planary<br>Session<br>Technical<br>Bassions | Plenary<br>Session<br>Technical<br>Sessions | Technical<br>Sessions |
| 15-21<br>NOVEMBER                | Setup of<br>Exhibitions                                                                                                                       | Inauguration<br>Ceremony                   |                                             | Cartographic<br>Agencies<br>Meeting         | Gala Banquet                                | Orienteering<br>Competition                 | Closing<br>Ceremony   |
| 0                                | international Cartographic Exhibition, Technical Exhibition (booths), Poster<br>Exhibition and "Barbara Petchenik" Children's Maps Exhibition |                                            |                                             |                                             |                                             |                                             |                       |
| 20                               |                                                                                                                                               |                                            |                                             |                                             |                                             |                                             |                       |