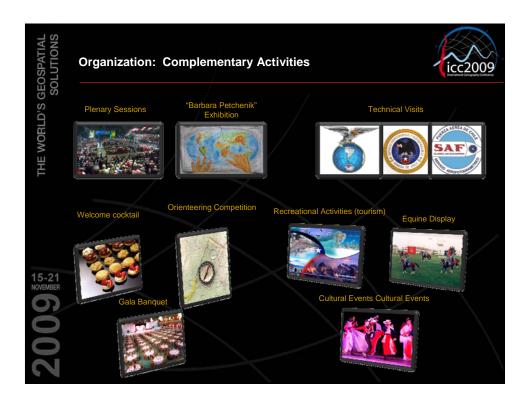

| THE WORLD'S GEOSPATIAL SOLUTIONS |                                                                                                                                               |                                            |                                             |                                             |                                             |                                             | icc2009               |
|----------------------------------|-----------------------------------------------------------------------------------------------------------------------------------------------|--------------------------------------------|---------------------------------------------|---------------------------------------------|---------------------------------------------|---------------------------------------------|-----------------------|
| D'S G                            | NOVEMBER                                                                                                                                      |                                            |                                             |                                             |                                             |                                             |                       |
| E WORI                           | Sunday<br>15                                                                                                                                  | Monday<br>16                               | Tuesday<br>17                               | Wed.<br>18                                  | Thursday<br>19                              | Friday<br>20                                | Saturday<br>21        |
| H                                | Registration<br>begins                                                                                                                        | Plensry<br>Session<br>Sponsor<br>workshops | Plenery<br>Session<br>Technical<br>Sessions | Planary<br>Session<br>Technical<br>Bassions | Planary<br>Session<br>Technical<br>Bassions | Plenary<br>Session<br>Technical<br>Sessions | Technical<br>Sessions |
| 15-21<br>NOVEMBER                | Setup of<br>Exhibitions                                                                                                                       | Inauguration<br>Ceremony                   |                                             | Cartographic<br>Agencies<br>Meeting         | Gala Banquet                                | Orienteering<br>Competition                 | Closing<br>Ceremony   |
| 0                                | international Cartographic Exhibition, Technical Exhibition (booths), Poster<br>Exhibition and "Barbara Petchenik" Children's Maps Exhibition |                                            |                                             |                                             |                                             |                                             |                       |
| 20                               |                                                                                                                                               |                                            |                                             |                                             |                                             |                                             |                       |