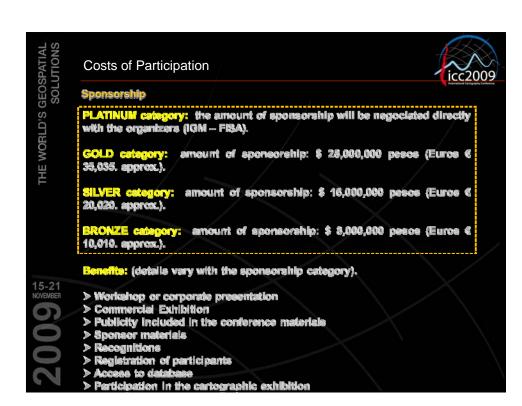

Exhibition (booths), Poster<br>Exhibition and "Barbara Petchenik" Children's Maps Exhibition |                                            |                                             |                                             |                                             |                                             |                       |
| 20                               |                                                                                                                                               |                                            |                                             |                                             |                                             |                                             |                       |