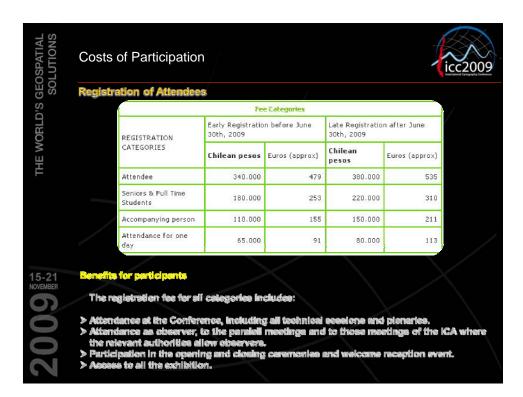

ical Exhibition (booths), Poster<br>Exhibition and "Barbara Petchenik" Children's Maps Exhibition |                                            |                                             |                                             |                                             |                                             |                       |
| 20                               |                                                                                                                                               |                                            |                                             |                                             |                                             |                                             |                       |