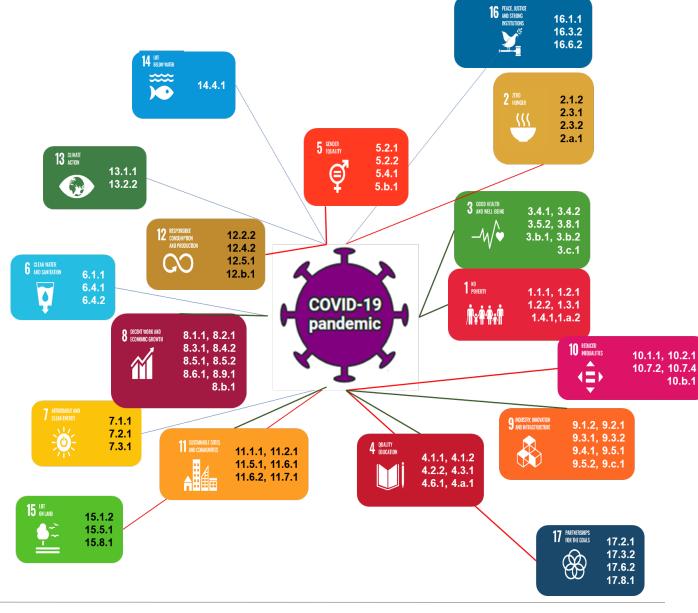

### **SDGs and Pandemic**

### Goal 13

Hazards and Pandemy. Temporary drop of air pollution and emission due to lower production and reduction of mobility

Problems inherent to the water system. Hygiene is one of the most important COVID-19 prevention measures

Impact of shocks on global energy markets (collapse in the price of crude oil). Slowdown in demand related to the fall in production and repercussions on energy intensity. Risk for investments in the energy transition. Energy poverty increase

### Goal 12

Reduction of the pressures of the economic system on the environment (material consumption, waste, Collapse of the tourism sector

### Goal 8 Reduction of GDP and labor productivity Impact on the labor market. Digitalwork mode increase

High population density and greater probability of exposure to risk, more difficult living and hygiene conditions in homes with structural problems. Temporary reduction of air pollution possible

Schoolsand universities closed. Digital study mode increase. Distance learning may be less effective and not accessible to all

### Goal 5

Possible increase in levels of violence against women. Greater burden on women, in iob management and family care

### Goal 2

Possible perturbation in the agricultural and food production

Devastating effect on health. Collapsing health systems and repercussions for people who need medical treatment for other conditions as well

### Goal 1

Income loss Increase of poverty in all its dimensions

### Goal 10 Increase inequality Issues related to

migrants and refugees

### Goal 9

Fall in industrial production. Industrial reconversion in view of new needs. Relevance of innovation and research to offer solutions. Transport contraction. Carbon emission reductions

Need to expand the economic and financial support instruments of the most needy countries. Strong contraction in remittances from immigrants. Wider use of ICT and the Internet