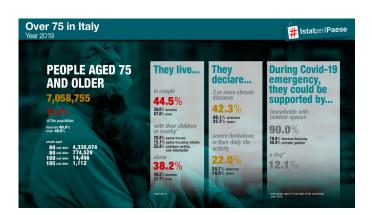

### **MOST POPULAR**

TOURISM, TRIPS AND HOLIDAYS

### Istat during the Covid 19 emergency

Istat has implemented a series of actions to ensure the continuity and quality of statistical production. All extraordinary measures and temporary provisions are accessible from this section



EVENTS OTHER ARCHIVE



RESIDENT POPULATION 1 IANUARY 2019 **60.4 MILLION** 





# More official statistical data to be disseminated related to the actual situation The mid term and the long term impact

- Special data dissemination and Dedicated page in the website: ISTAT DURING THE COVID-19 EMERGENCY https://www.istat.it/en/archivio/240106
- Report Istat-ISS (National Institute of health) <u>Mortality of the resident population</u> (1st four months of 2020)
   (7.270 municipalities)
- Press releases











# Additional data Necessity to produce other special subnational data

Special survey dedicated to the population to do sierological test: Institutional connection with Civil Protection, Health agency, with the Ministry of Health. The aim of the investigation is to understand how many people have developed Coronavirus antibodies, even in the absence of symptoms. The investigation will provide information necessary to estimate the size and extent of the infection in the population and describe its frequency in relation to certain factors such as gender, age, region of origin, economic activity. The sample design made by Istat involves the observation of 150,000 individuals. Geographical data to understand where people live and how much they are far from the place where they can do the