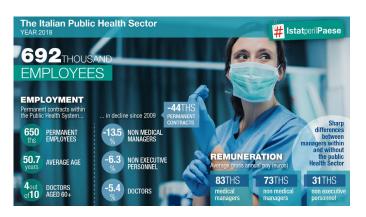

### **MOST POPULAR**

TOURISM, TRIPS AND HOLIDAYS

### Istat during the Covid 19 emergency

Istat has implemented a series of actions to ensure the continuity and quality of statistical production. All extraordinary measures and temporary provisions are accessible from this section



EVENTS OTHER ARCHIVE



RESIDENT POPULATION 1 IANUARY 2019 **60.4 MILLION** 





# More official statistical data to be disseminated related to the actual situation The mid term and the long term impact

- Special data dissemination and Dedicated page in the website: ISTAT DURING THE COVID-19 EMERGENCY https://www.istat.it/en/archivio/240106
- Report Istat-ISS (National Institute of health) <u>Mortality of the resident population</u> (1st four months of 2020)
   (7.270 municipalities)
- Press releases











# Additional data Necessity to produce other special subnational data

Special survey dedicated to the population to do sierological test: Institutional connection with Civil Protection, Health agency, with the Ministry of Health. The aim of the investigation is to understand how many people have developed Coronavirus antibodies, even in the absence of symptoms. The investigation will provide information necessary to estimate the size and extent of the infection in the population and describe its frequency in relation to certain factors such as gender, age, region of origin, economic activity. The sample design made by Istat involves the observation of 150,000 individuals. Geographical data to understand where people live and how much they are far from the place where they can do t