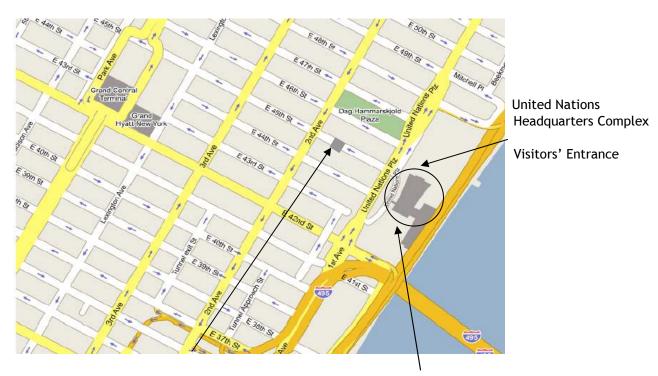

# Map of the United Nations Vicinity

United Nations Statistics Division Two United Nations Plaza (16th Floor) 44th Street (Between 1st & 2nd United Nations Headquarters Complex 1st Avenue (Between 42nd & 46th Streets)

## Registration and Ground Passes

Registration of participants will be from 8.30am to 9.30am on the first day. Participants will enter the United Nations Headquarters Complex through the Visitors Entrance located at First Avenue between 45<sup>th</sup> street and 46<sup>th</sup> street. One of our staffs will station there to assist you with logistics and the going through of the security screening.