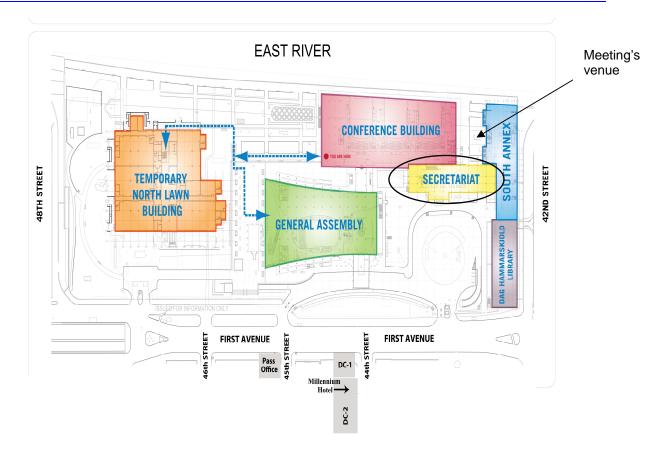

#### Venue

United Nations Secretariat building (27<sup>TH</sup> floor- Conference Room S-2726 and S-2727)

Please fill in the Registration Form on the last page of these notes and submit it to the UN Staff at the Registration Desk.

One of our staff members will guide you to walk to the conference room located at the 27<sup>th</sup> floor- Conference Room S-2726 and S-2727 of the United Nations Secretariat building. It takes 15 minutes to walk from the Registration Desk to the conference room and we therefore encourage you to arrive in early for registration.