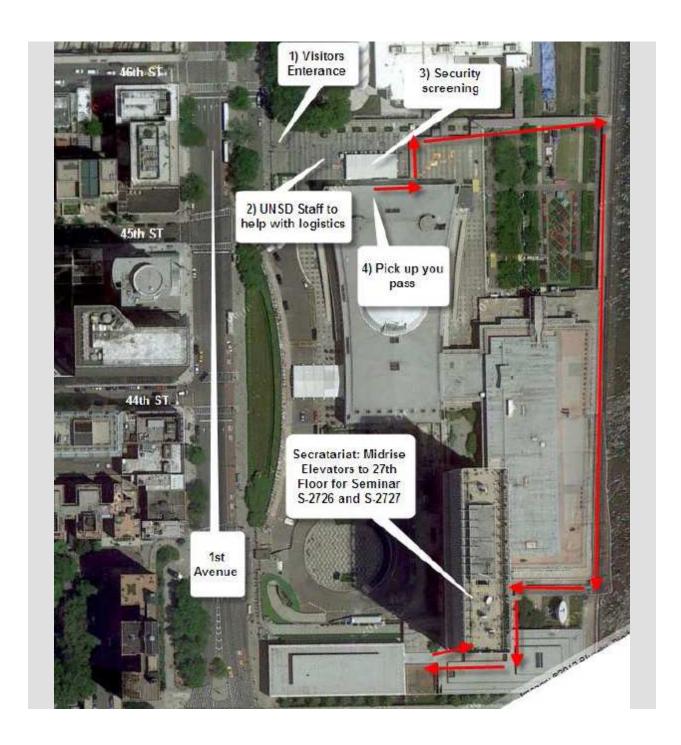

## Registration and Ground Passes

Registration of participants will be from 8.30am to 9.30am on the first day. Participants will enter the United Nations Headquarters Complex through the Visitors Entrance located at First Avenue between 45<sup>th</sup> street and 46<sup>th</sup> street. One of our staffs will station there to assist you with logistics and the going through of the security screening.

After passing through the security screening at the Visitor Entrance, kindly proceed to the Registration Desk set up by our staff members at the entrance of the General Assembly Building to pick up your temporary United Nations grounds pass. A grounds pass is required at all times to enter all United Nations buildings. Please bring all the necessary documentation if you are being funded by United Nations Statistics Division (UNSD)

Please fill in the Registration Form on the last page of these notes and submit it to the UN Staff at the Registration Desk.

One of our staff members will guide you to walk to the conference room located at the 27<sup>th</sup> floor- Conference Room S-2726 and S-2727 of the United Nations Secretariat building. It takes 15 minutes to walk from the Registration Desk to the conference room and we therefore encourage you to arrive in early for registration.