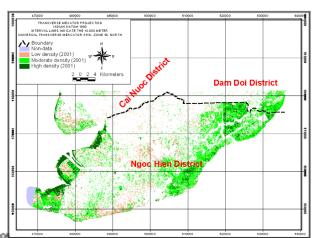

#### **Proecosery - Chile**

**Pilot Site**: San Pedro de Atacama: "The driest desert in the world".

Different productive activities (mining, agricultural and tourism), compete for the water provision Ecosystem Service.

The availability of water is very limited and it's expected (IPCC, 2012) that drought will increase in the near future along with a rise in mean temperature values (2 - 4 °C).

Update on the Progress of ProEcoServ: