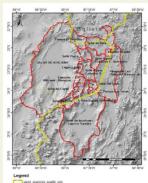

#### **Proecosery - Chile**

**Pilot Site**: San Pedro de Atacama: "The driest desert in the world".

Different productive activities (mining, agricultural and tourism), compete for the water provision Ecosystem Service.

The availability of water is very limited and it's expected (IPCC, 2012) that drought will increase in the near future along with a rise in mean temperature values (2 - 4 °C).

Update on the Progress of ProEcoServ: