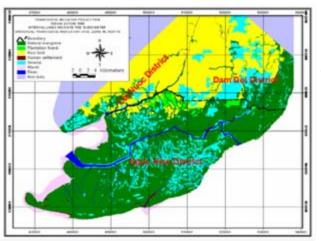

#### **Proecosery - Chile**

**Pilot Site**: San Pedro de Atacama: "The driest desert in the world".

Different productive activities (mining, agricultural and tourism), compete for the water provision Ecosystem Service.

The availability of water is very limited and it's expected (IPCC, 2012) that drought will increase in the near future along with a rise in mean temperature values (2 - 4 °C).

Update on the Progress of ProEcoServ: