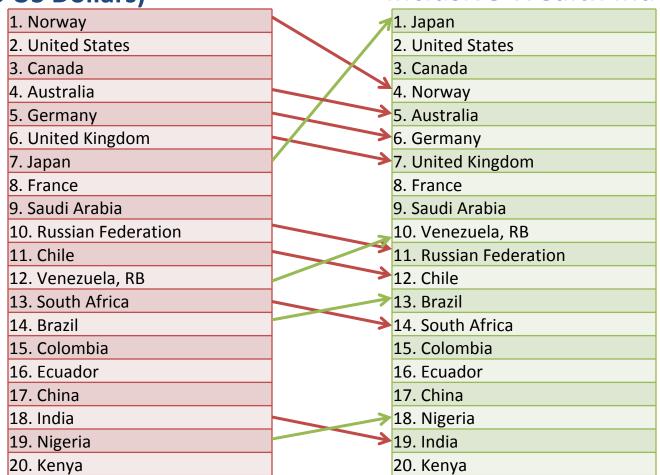

## The Ranks change in GDP and IWI

GDP per capita of 2008 (PPP 2005 US Dollars)

**Inclusive Wealth Index** 

## Key findings and recommendations

- 70% of countries assessed present a positive IWI per capita growth
- Human capital has increased in every country, being the prime capital form that offsets the decline in natural capital in most economies
- There are clear signs of trade-offs among different forms of capital as witnessed by increases and declines of capital stocks for 20 countries over 19 years
- 25% of assessed countries, which showed a positive trend when measured by GDP per capita and the HDI, were found to have a negative IWI
- The primary driver of the difference in performance was the decline in natural capital
- Countries witnessing diminishing returns in their natural capital should invest more in renewable natural capital to increase their inclusive wealth
- Governments should move away from GDP per capita and instead evaluate their macroeconomic policies based on their contribution to the IWI of the country