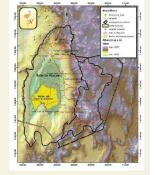

#### **Proecosery - Chile**

**Pilot Site**: San Pedro de Atacama: "The driest desert in the world".

Different productive activities (mining, agricultural and tourism), compete for the water provision Ecosystem Service.

The availability of water is very limited and it's expected (IPCC, 2012) that drought will increase in the near future along with a rise in mean temperature values (2 - 4 °C).

Update on the Progress of ProEcoServ: