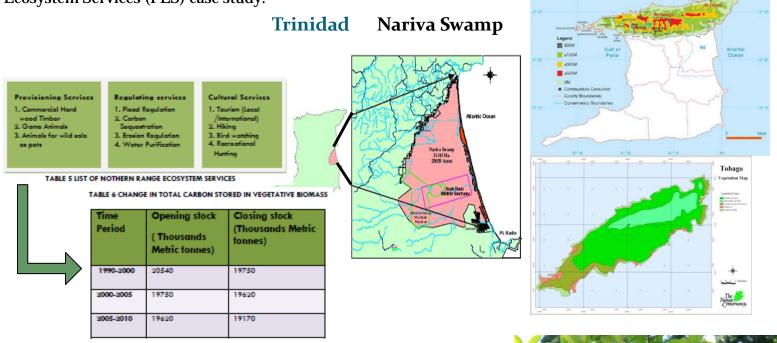

## Project for Ecosystem Services www.proecoserv.org

#### **Objective and Components**

to reduce threats to globally important biodiversity through integrating the findings and tools of ecosystem service assessments in policy and decision making at various scales.