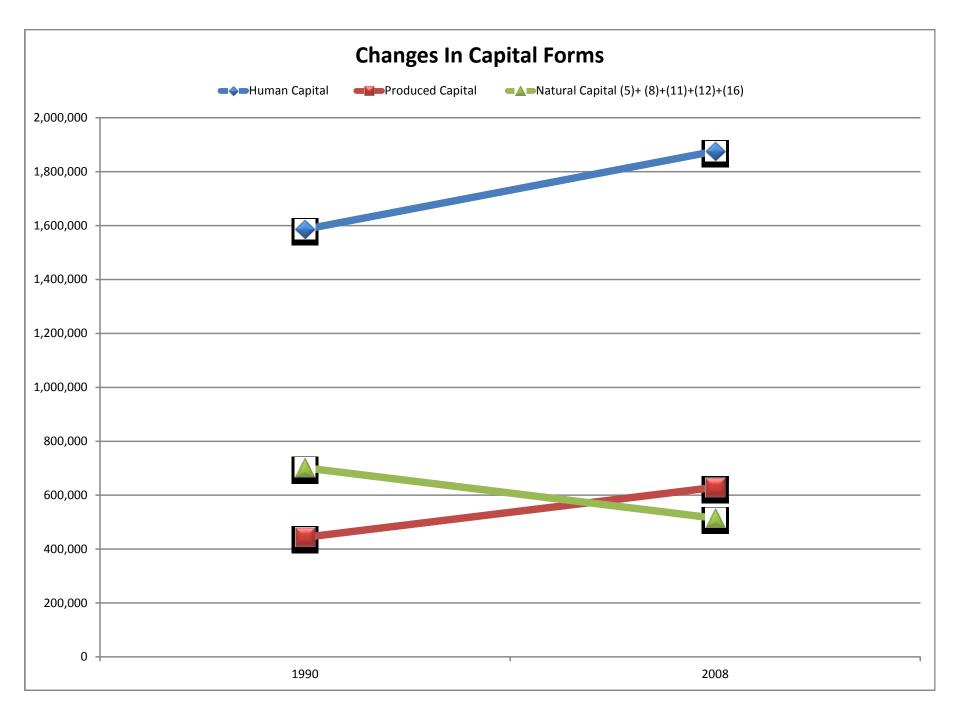

#### Time span covered under the report:

1990-2008

## Key findings and recommendations

- 70% of countries assessed present a positive IWI per capita growth
- Human capital has increased in every country, being the prime capital form that offsets the decline in natural capital in most economies
- There are clear signs of trade-offs among different forms of capital as witnessed by increases and declines of capital stocks for 20 countries over 19 years
- 25% of assessed countries, which showed a positive trend when measured by GDP per capita and the HDI, were found to have a negative IWI
- The primary driver of the difference in performance was the decline in natural capital
- Countries witnessing diminishing returns in their natural capital should invest more in renewable natural capital to increase their inclusive wealth
- Governments should move away from GDP per capita and instead evaluate their macroeconomic policies based on their contribution to the IWI of the country