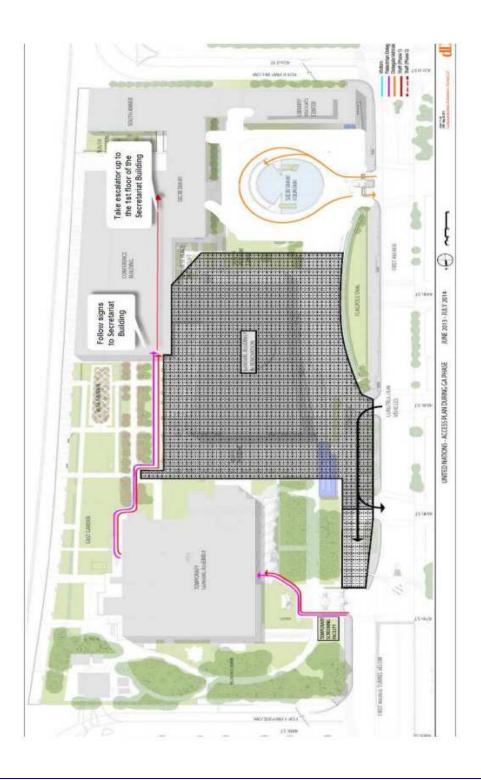

## Registration and Ground Passes

Registration of participants will be from 9.00 a.m. to 9.30 a.m. on the first day, 25 June. Participants should enter the UN complex via the temporary screening facility at 47<sup>th</sup> Street (see map in the following page). A grounds pass is required at all times to enter all United Nations buildings. A UNSD staff member will be stationed at the 47<sup>th</sup> Street entrance to provide you with your ground pass. After going through the screening facility please follow the path as shown in the map below to the conference building; once inside the conference building please follow the signs to the secretariat building where you can take the mid-rise or high-rise elevators to the 15th floor. It takes about 15 minutes to walk between the temporary screening facility and the meeting venue. Please bring all the necessary documentation if you are being funded by United Nations Statistics Division (UNSD).

If you have a UN ID (coordinated through your country's mission to the UN) you can also use the 42<sup>nd</sup> street entrance which is closer to the meeting venue. There is no need to go through the 47<sup>th</sup> street entrance to pick a ground pass.

# Map of the United Nations Main Complex