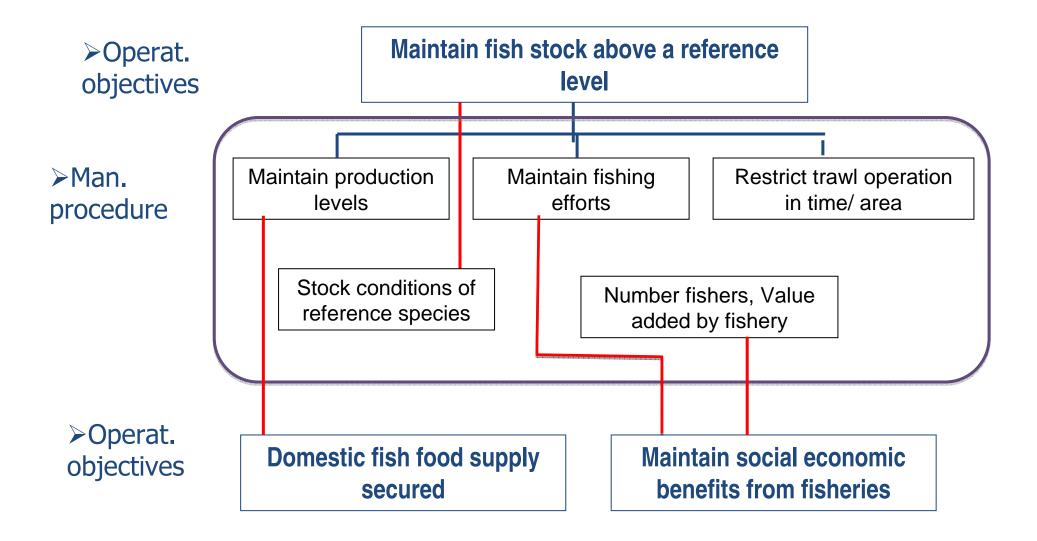

#### **Mechanism of adaptive management:**



## Monitoring indicators need to describe:

- Pressure/ affecting factors:
- Status of targets operational objectives:
- Factors directly controlled by management procedures monitoring implementation of management procedures:
- Response of targets to managements.
- Support management decision making
- Track progress towards meeting management objectives
- Communicate effects of complex impacts and management processes to a non specialist audience
- Perception that indicators would be a way of dealing with increased complexity

## Hierarchical tree – biological aspects (example)



#### Hierarchical tree – social economic aspects (example)



# Hierarchical tree – biological aspects (example – cont.)