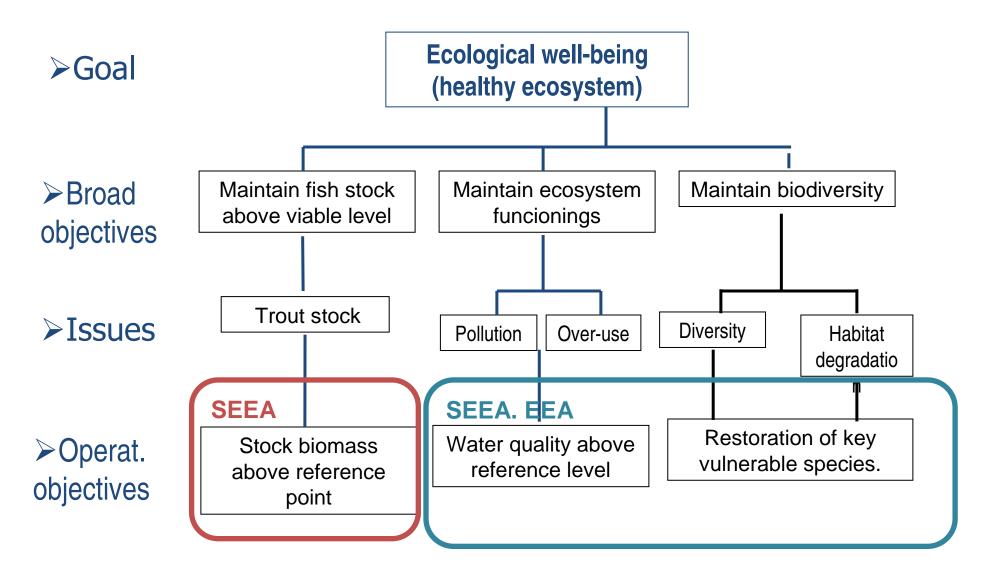

#### **Mechanism of adaptive management:**



## Monitoring indicators need to describe:

- Pressure/ affecting factors:
- Status of targets operational objectives:
- Factors directly controlled by management procedures monitoring implementation of management procedures:
- Response of targets to managements.
- Support management decision making
- Track progress towards meeting management objectives
- Communicate effects of complex impacts and management processes to a non specialist audience
- Perception that indicators would be a way of dealing with increased complexity

## Hierarchical tree – biological aspects (example)



#### Hierarchical tree – social economic aspects (example)



# Hierarchical tree – biological aspects (example – cont.)