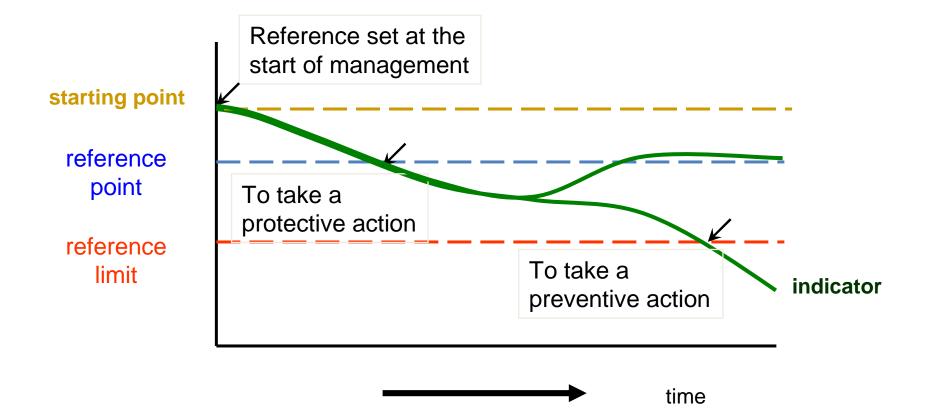

#### **Mechanism of adaptive management:**

## Monitoring indicators need to describe:

- Pressure/ affecting factors:
- Status of targets operational objectives:
- Factors directly controlled by management procedures monitoring implementation of management procedures:
- Response of targets to managements.
- Support management decision making
- Track progress towards meeting management objectives
- Communicate effects of complex impacts and management processes to a non specialist audience
- Perception that indicators would be a way of dealing with increased complexity