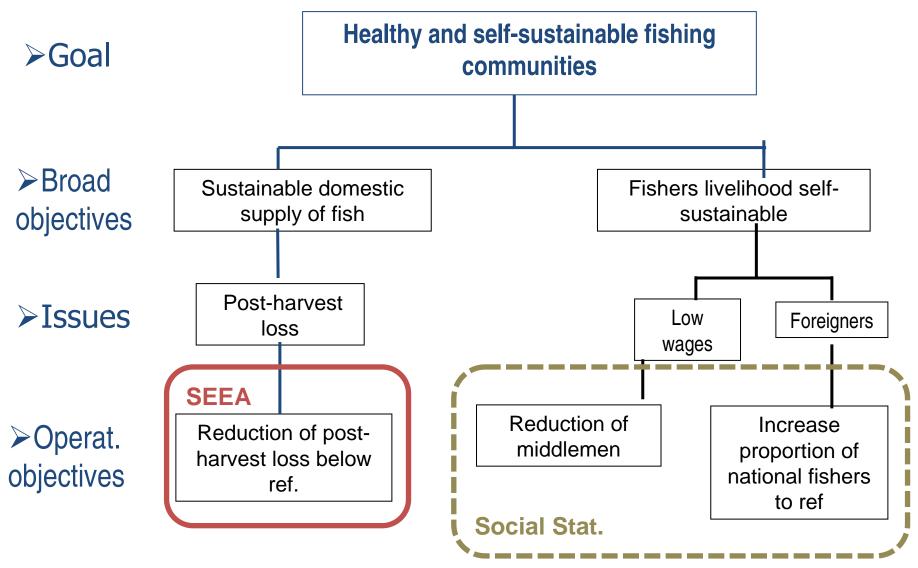

#### **Mechanism of adaptive management:**



## Monitoring indicators need to describe:

- Pressure/ affecting factors:
- Status of targets operational objectives:
- Factors directly controlled by management procedures monitoring implementation of management procedures:
- Response of targets to managements.
- Support management decision making
- Track progress towards meeting management objectives
- Communicate effects of complex impacts and management processes to a non specialist audience
- Perception that indicators would be a way of dealing with increased complexity

## Hierarchical tree – biological aspects (example)



#### Hierarchical tree – social economic aspects (example)



# Hierarchical tree – biological aspects (example – cont.)