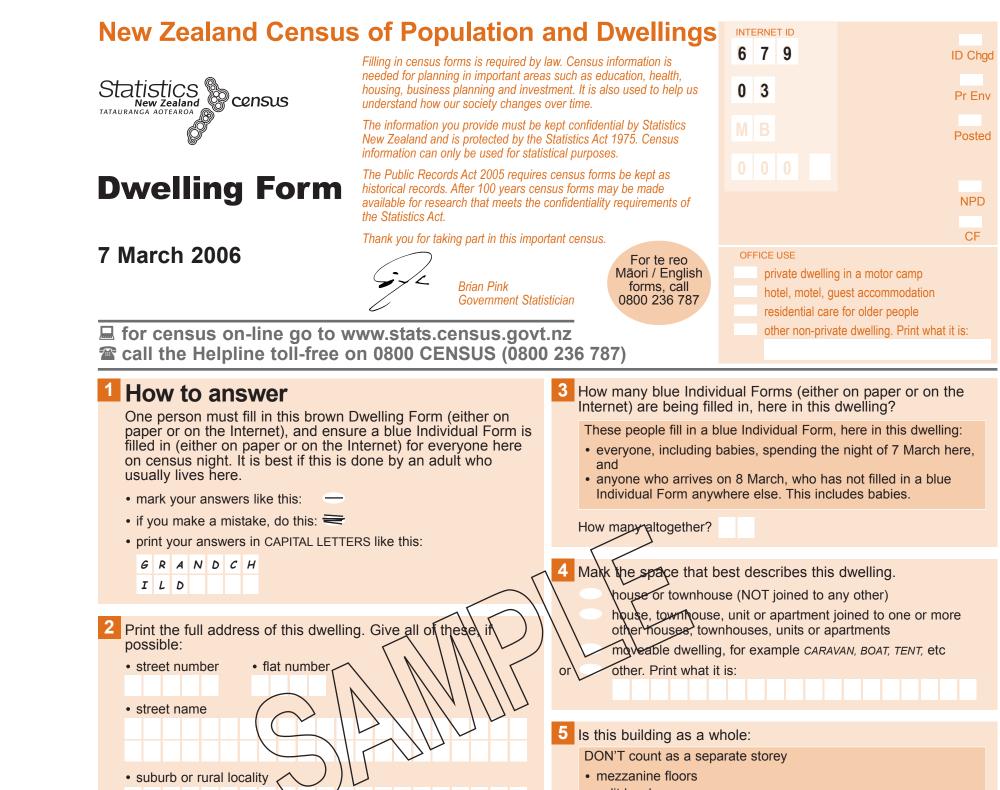

· city, town or district

• split levels

or

· levels below ground

none of these

one storey Mark two or three storeys your answer like this: four or more storeys

| ID Chgd          |
|------------------|
| Pr Env<br>Posted |
| NPD<br>CF        |
|                  |
| it is:           |
| he               |
| ng:<br>nere,     |
|                  |
| re               |
|                  |
|                  |

## Go to the next page

6 Starting with yourself as Person 1, list all the people who are filling in a blue Individual Form here in this dwelling (and people having one filled in for them here). Then answer the questions about each person and how they are related to you.