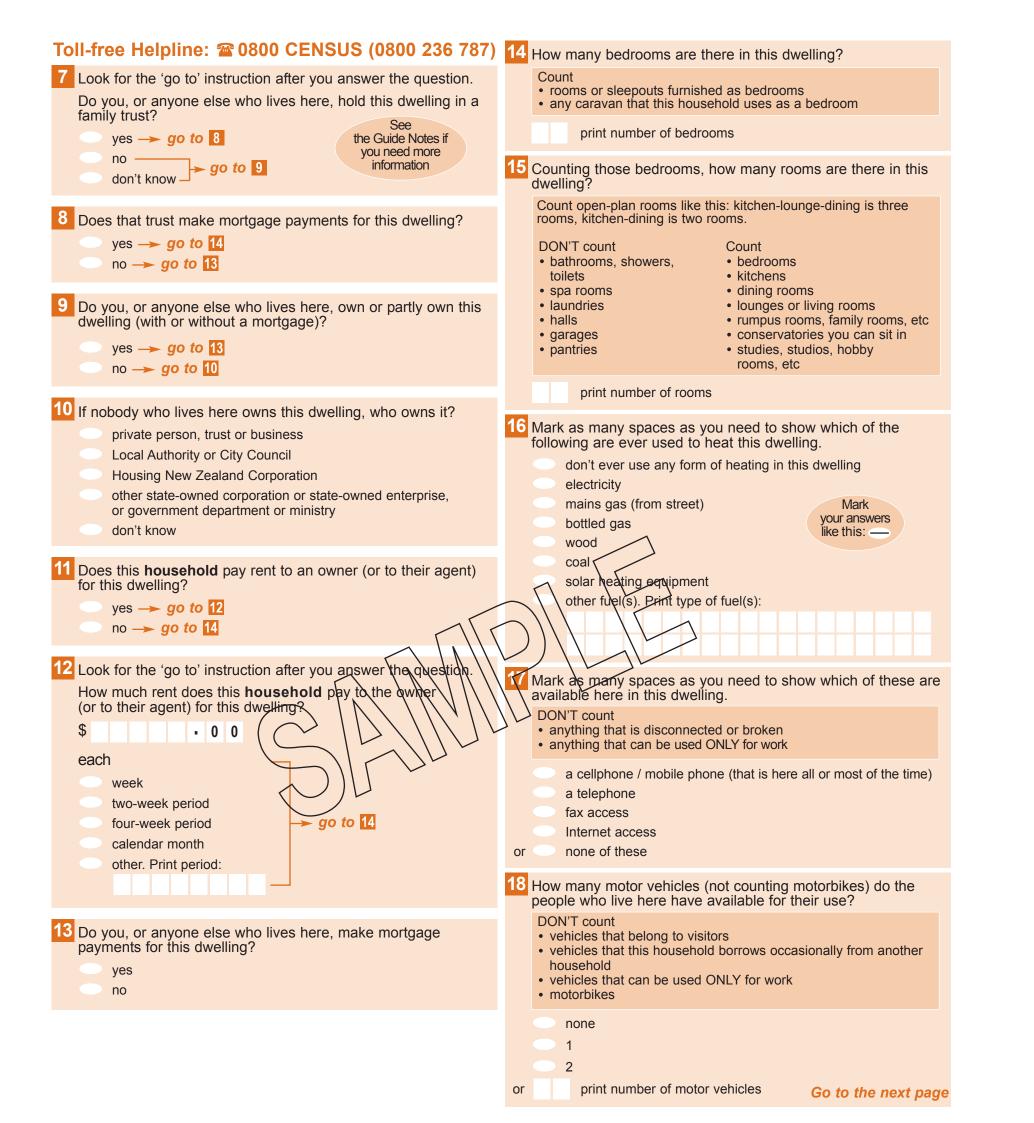

## Go to the next page

6 Starting with yourself as Person 1, list all the people who are filling in a blue Individual Form here in this dwelling (and people having one filled in for them here). Then answer the questions about each person and how they are related to you.

| Person 1                                                                                                                                                                                                                                                                                                                      | Person 2                                                                                                                                                                                                                                                                                                                                                                                                  | Person 3                                                                                                                                                                                                                                                                                                                                                                                                  | Person 4                                                                                                                                                                                                                                                                                                                                                         | Person 5                                                                                                                                                                                                                                                                                                                                            |
|-------------------------------------------------------------------------------------------------------------------------------------------------------------------------------------------------------------------------------------------------------------------------------------------------------------------------------|-----------------------------------------------------------------------------------------------------------------------------------------------------------------------------------------------------------------------------------------------------------------------------------------------------------------------------------------------------------------------------------------------------------|-----------------------------------------------------------------------------------------------------------------------------------------------------------------------------------------------------------------------------------------------------------------------------------------------------------------------------------------------------------------------------------------------------------|------------------------------------------------------------------------------------------------------------------------------------------------------------------------------------------------------------------------------------------------------------------------------------------------------------------------------------------------------------------|-----------------------------------------------------------------------------------------------------------------------------------------------------------------------------------------------------------------------------------------------------------------------------------------------------------------------------------------------------|
| Your full name is:<br>your name                                                                                                                                                                                                                                                                                               | This person's full name is:                                                                                                                                                                                                                                                                                                                                                                               | This person's full name is:                                                                                                                                                                                                                                                                                                                                                                               | This person's full name is:                                                                                                                                                                                                                                                                                                                                      | This person's full name                                                                                                                                                                                                                                                                                                                             |
| Your age on<br>your last<br>birthday?                                                                                                                                                                                                                                                                                         | This person's<br>age on their<br>last birthday?<br>Person 2 is:                                                                                                                                                                                                                                                                                                                                           | This person's<br>age on their<br>last birthday?<br>Person 3 is:                                                                                                                                                                                                                                                                                                                                           | This person's<br>age on their<br>last birthday?<br>Person 4 is:                                                                                                                                                                                                                                                                                                  | This person's<br>age on their<br>last birthday?<br>Person 5 is:                                                                                                                                                                                                                                                                                     |
| Remember to<br>list any babies.<br>If a baby is aged under<br>one year, print<br>0                                                                                                                                                                                                                                            | <ul> <li><i>my</i> wife/husband <i>or</i><br/><i>opposite-sex</i> partner/<br/>de facto</li> <li><i>my</i> same-sex partner/<br/>de facto</li> <li><i>my</i> mother/father</li> <li><i>my</i> mother/father</li> <li><i>my</i> son/daughter</li> <li><i>my</i> brother/sister</li> <li><i>my</i> flatmate</li> <li>other, for example<br/><i>GRANDCHILD</i>,<br/><i>VISITOR</i>. Please state:</li> </ul> | <ul> <li><i>my</i> wife/husband <i>or</i><br/><i>opposite-sex</i> partner/<br/>de facto</li> <li><i>my</i> same-sex partner/<br/>de facto</li> <li><i>my</i> mother/father</li> <li><i>my</i> mother/father</li> <li><i>my</i> son/daughter</li> <li><i>my</i> brother/sister</li> <li><i>my</i> flatmate</li> <li>other, for example<br/><i>GRANDCHILD</i>,<br/><i>VISITOR</i>. Please state:</li> </ul> | <ul> <li><i>my</i> wife/husband <i>or</i> opposite-sex partner/ de facto</li> <li><i>my</i> same-sex partner/ de facto</li> <li><i>my</i> mother/father</li> <li><i>my</i> mother/father</li> <li><i>my</i> son/daughter</li> <li><i>my</i> brother/sister</li> <li><i>my</i> flatmate</li> <li>other, for example GRANDCHILD, VISITOR. Please state:</li> </ul> | <ul> <li><i>my</i> wife / husband<br/>opposite-sex partr<br/>de facto</li> <li><i>my</i> same-sex part<br/>de facto</li> <li><i>my</i> mother / father</li> <li><i>my</i> son / daughter</li> <li><i>my</i> brother / sister</li> <li><i>my</i> flatmate</li> <li>other, for example<br/><i>GRANDCHILD</i>,<br/><i>VISITOR</i>. Please s</li> </ul> |
| Person 6                                                                                                                                                                                                                                                                                                                      | Person 7                                                                                                                                                                                                                                                                                                                                                                                                  | Person 8                                                                                                                                                                                                                                                                                                                                                                                                  | Person 9                                                                                                                                                                                                                                                                                                                                                         | Person 10                                                                                                                                                                                                                                                                                                                                           |
| This person's full name is:                                                                                                                                                                                                                                                                                                   | This person's full name is:                                                                                                                                                                                                                                                                                                                                                                               | This person's fall name is:                                                                                                                                                                                                                                                                                                                                                                               | This person's full name is:                                                                                                                                                                                                                                                                                                                                      | This person's full name                                                                                                                                                                                                                                                                                                                             |
| This person's<br>age on their<br>last birthday?                                                                                                                                                                                                                                                                               | This person's age of their last birthday?                                                                                                                                                                                                                                                                                                                                                                 | This person's<br>age on their<br>Nast birthday?                                                                                                                                                                                                                                                                                                                                                           | This person's<br>age on their<br>last birthday?                                                                                                                                                                                                                                                                                                                  | This person's<br>age on their<br>last birthday?                                                                                                                                                                                                                                                                                                     |
| Person 6 is:<br><i>my</i> wife/husband <i>or</i><br><i>opposite-sex</i> partner/<br>de facto<br><i>my</i> same-sex partner/<br>de facto<br><i>my</i> mother/father<br><i>my</i> son/daughter<br><i>my</i> brother/sister<br><i>my</i> flatmate<br>other, for example<br><i>GRANDCHILD</i> ,<br><i>VISITOR</i> . Please state: | Person 7 (fs.)<br>my wite/husband or<br>opposite-sex partner/<br>de facto<br>my same-sex partner/<br>de facto<br>my mother/father<br>my son/daughter<br>my brother/sister<br>my flatmate<br>other, for example<br><i>GRANDCHILD</i> ,<br><i>VISITOR</i> . Please state:                                                                                                                                   | Person 8 is:<br><i>my</i> wife/husband or<br>opposite-sex partner/<br>de facto<br><i>my</i> same-sex partner/<br>de facto<br><i>my</i> mother/father<br><i>my</i> mother/father<br><i>my</i> brother/sister<br><i>my</i> flatmate<br>other, for example<br><i>GRANDCHILD</i> ,<br><i>VISITOR</i> . Please state:                                                                                          | Person 9 is:<br><i>my</i> wife/husband <i>or</i><br><i>opposite-sex</i> partner/<br>de facto<br><i>my</i> same-sex partner/<br>de facto<br><i>my</i> mother/father<br><i>my</i> son/daughter<br><i>my</i> brother/sister<br><i>my</i> flatmate<br>other, for example<br><i>GRANDCHILD</i> ,<br><i>VISITOR</i> . Please state:                                    | Person 10 is:<br><i>my</i> wife/husband<br><i>opposite-sex</i> partr<br>de facto<br><i>my</i> same-sex partr<br>de facto<br><i>my</i> mother/father<br><i>my</i> son/daughter<br><i>my</i> brother/sister<br><i>my</i> flatmate<br>other, for example<br><i>GRANDCHILD</i> ,<br><i>VISITOR</i> . Please s                                           |

If you have more than 10 people,

call 🖀 0800 CENSUS (0800 236 787) for a Continuation Form

The number of people listed should match your answer to question

## ne is: nd or rtner/ artner/ er er ble state: ne is: nd or rtner/ artner/ er ٢ r

ple

e state:

| 19 Will everyone who usua                                                                                                                                                                                                                                                                                                        | ally lives in this dwelling fill in                                                                                      | a a blue Individual Form ber                                                                                             | e (or have one filled in for t                                                                                           | hem here)?                                                                                                     |  |
|----------------------------------------------------------------------------------------------------------------------------------------------------------------------------------------------------------------------------------------------------------------------------------------------------------------------------------|--------------------------------------------------------------------------------------------------------------------------|--------------------------------------------------------------------------------------------------------------------------|--------------------------------------------------------------------------------------------------------------------------|----------------------------------------------------------------------------------------------------------------|--|
| -                                                                                                                                                                                                                                                                                                                                |                                                                                                                          |                                                                                                                          |                                                                                                                          |                                                                                                                |  |
| <ul> <li>DON'T count as usually living here</li> <li>university or other tertiary students who live<br/>somewhere else for most of the year</li> <li>Count as usually living here</li> <li>children away at boarding school</li> <li>people who are away on holiday, away for work, in hospital for a short time, etc</li> </ul> |                                                                                                                          |                                                                                                                          |                                                                                                                          |                                                                                                                |  |
| <ul> <li>yes → go to 22 a</li> <li>no → go to 20</li> </ul>                                                                                                                                                                                                                                                                      | at the bottom of this page                                                                                               |                                                                                                                          |                                                                                                                          |                                                                                                                |  |
| 20 How many people who here)?                                                                                                                                                                                                                                                                                                    | usually live here WON'T be                                                                                               | filling in a blue Individual F                                                                                           | orm here (and WON'T have                                                                                                 | e one filled in for them                                                                                       |  |
| How many?                                                                                                                                                                                                                                                                                                                        |                                                                                                                          |                                                                                                                          |                                                                                                                          |                                                                                                                |  |
| 21 Please list everyone wh the questions about the                                                                                                                                                                                                                                                                               | o WON'T be filling in a blue<br>m.                                                                                       | Individual Form here (and                                                                                                | WON'T have one filled in fo                                                                                              | or them here), and ans                                                                                         |  |
| An absent person                                                                                                                                                                                                                                                                                                                 | An absent person                                                                                                         | An absent person                                                                                                         | An absent person                                                                                                         | An absent person                                                                                               |  |
| This person's full name is:                                                                                                                                                                                                                                                                                                      | This person's full name is:                                                                                              | This person's full name is:                                                                                              | This person's full name is:                                                                                              | This person's full nam                                                                                         |  |
| This person's<br>age on their<br>last birthday?                                                                                                                                                                                                                                                                                  | This person's<br>age on their<br>last birthday?                                                                          | This person's<br>age on their<br>last birthday?                                                                          | This person's age on their last withday?                                                                                 | This person's<br>age on their<br>last birthday?                                                                |  |
| Is this person:<br>male<br>female<br>This person is:<br>my wife/husband or                                                                                                                                                                                                                                                       | Is this person:<br>male<br>female<br>This person is:<br>my wife/husband gr                                               | Is this person:<br>male<br>female<br>This person is:                                                                     | Is this person:<br>male<br>female<br>This person is:<br>my wife/husband or                                               | Is this person:<br>male<br>female<br>This person is:<br>my wife/husban                                         |  |
| opposite-sex partner/<br>de facto                                                                                                                                                                                                                                                                                                | opposite-sex partner<br>de facto                                                                                         | opposite sex partner/<br>de facto                                                                                        | de facto                                                                                                                 | <i>opposite-sex</i> par<br>de facto                                                                            |  |
| <i>my same-sex</i> partner/<br>de facto                                                                                                                                                                                                                                                                                          | de facto                                                                                                                 | hv same-sex partier/<br>de facto                                                                                         | <i>my same-sex</i> partner/<br>de facto                                                                                  | <i>my same-sex</i> pa<br>de facto                                                                              |  |
| <i>my</i> mother/father                                                                                                                                                                                                                                                                                                          | my mother/lather                                                                                                         | my mother/father                                                                                                         | <i>my</i> mother/father                                                                                                  | <i>my</i> mother / fathe                                                                                       |  |
| <i>my</i> son/daughter<br><i>my</i> brother/sister                                                                                                                                                                                                                                                                               | my son <del>/daug</del> hter<br>my brother/sister                                                                        | my son/daughter<br>my brother/sister                                                                                     | <ul> <li><i>my</i> son/daughter</li> <li><i>my</i> brother/sister</li> </ul>                                             | <i>my</i> son/daughte                                                                                          |  |
| <i>my</i> flatmate                                                                                                                                                                                                                                                                                                               | my flatmate                                                                                                              | <i>my</i> flatmate                                                                                                       | <i>my</i> flatmate                                                                                                       | <i>my</i> flatmate                                                                                             |  |
| <ul> <li>other, for example</li> <li><i>GRANDCHILD, AUNT.</i></li> <li>Please state:</li> </ul>                                                                                                                                                                                                                                  | <ul> <li>other, for example</li> <li><i>GRANDCHILD, AUNT.</i></li> <li>Please state:</li> </ul>                          | <ul> <li>other, for example</li> <li>GRANDCHILD, AUNT.</li> <li>Please state:</li> </ul>                                 | <ul> <li>other, for example</li> <li>GRANDCHILD, AUNT.</li> <li>Please state:</li> </ul>                                 | other, for examp<br>GRANDCHILD, AU<br>Please state:                                                            |  |
|                                                                                                                                                                                                                                                                                                                                  |                                                                                                                          |                                                                                                                          |                                                                                                                          |                                                                                                                |  |
|                                                                                                                                                                                                                                                                                                                                  |                                                                                                                          |                                                                                                                          |                                                                                                                          |                                                                                                                |  |
| Is this person in NZ on census night?                                                                                                                                                                                                                                                                                            | Is this person in NZ on census night?                                                                                    | Is this person in NZ on census night?                                                                                    | Is this person in NZ on census night?                                                                                    | Is this person in NZ or census night?                                                                          |  |
| yes                                                                                                                                                                                                                                                                                                                              | yes                                                                                                                      | yes                                                                                                                      | yes                                                                                                                      | yes                                                                                                            |  |
| no                                                                                                                                                                                                                                                                                                                               | no                                                                                                                       | no                                                                                                                       | no                                                                                                                       | no                                                                                                             |  |
| If this person is not in NZ,<br>how long altogether is<br>s/he away from NZ?<br>less than 12 months<br>12 months or more                                                                                                                                                                                                         | If this person is not in NZ,<br>how long altogether is<br>s/he away from NZ?<br>less than 12 months<br>12 months or more | If this person is not in NZ,<br>how long altogether is<br>s/he away from NZ?<br>less than 12 months<br>12 months or more | If this person is not in NZ,<br>how long altogether is<br>s/he away from NZ?<br>less than 12 months<br>12 months or more | If this person is not in<br>how long altogether is<br>s/he away from NZ?<br>less than 12 mo<br>12 months or mo |  |
|                                                                                                                                                                                                                                                                                                                                  |                                                                                                                          |                                                                                                                          |                                                                                                                          |                                                                                                                |  |
| 22 Starting at question 2, p<br>answers before you sign<br>I declare that the inform                                                                                                                                                                                                                                             | n. 🔹 🔪                                                                                                                   | 6                                                                                                                        | Th                                                                                                                       | ank you for yo<br>time and effort                                                                              |  |