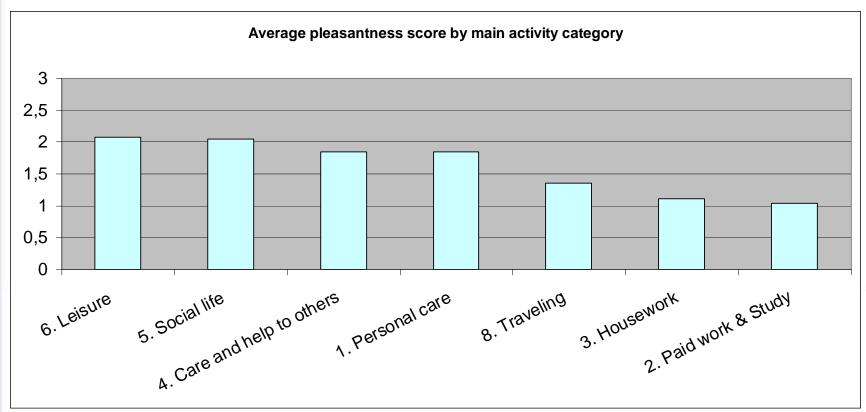

| -3 -2(-1)0 +1 +2 +3                                                                                      |
| Je discute en ligne sur messagerie instantanée (PC)                                                                                                                    | Je grignote des biscuits                                                         | 3 - 2 - 1 0 (+1) + 2 + 3                                                                                 |







- No noticeable difference between the 2 sub-samples ("blue diary" vs. "pink diary") on :
  - Response rates
  - Average number of episodes in the diary (22 episodes)





The positive side of the scale is massively more used









> Ranking of main activity by mean enjoyment score









### Thank you for your attention, and...

Questionnaires are being translated into English : ask for them

- Specification For For Further information do not hesitate to contact
  - From Sept. 1, 2010 : <u>layla.ricroch@insee.fr</u>
  - On the « decision-making within couples » survey:
     Sophie Ponthieux : <a href="mailto:sophie.ponthieux@insee.fr">sophie.ponthieux@insee.fr</a>