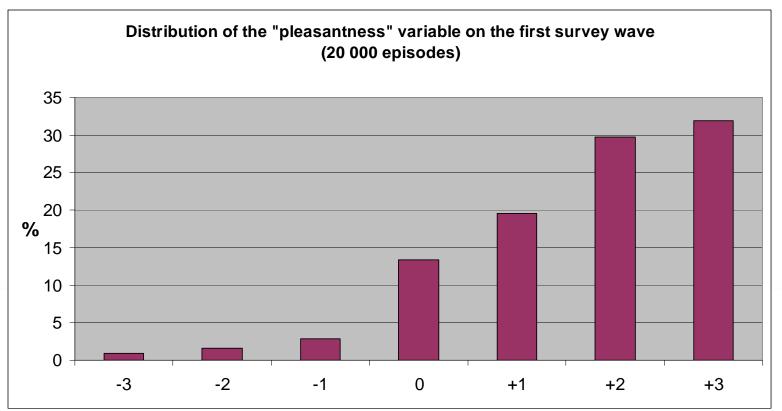

## 5 –Time enjoyment

- > Background: Gershuny, Krueger
- > Sen-Stiglitz-Fitoussi commission ⇒ extra sample (1000)
- Choice of scale: 1 to 5 or -3 to +3?
- Test showed:
  - plus vs. minus was better to convey the idea of positive VS negative feelings
  - but 1 to 5 gave a slightly more balanced distribution of answers
- > Final choice: -3 / +3

- No noticeable difference between the 2 sub-samples ("blue diary" vs. "pink diary") on :
  - Response rates
  - Average number of episodes in the diary (22 episodes)

The positive side of the scale is massively more used