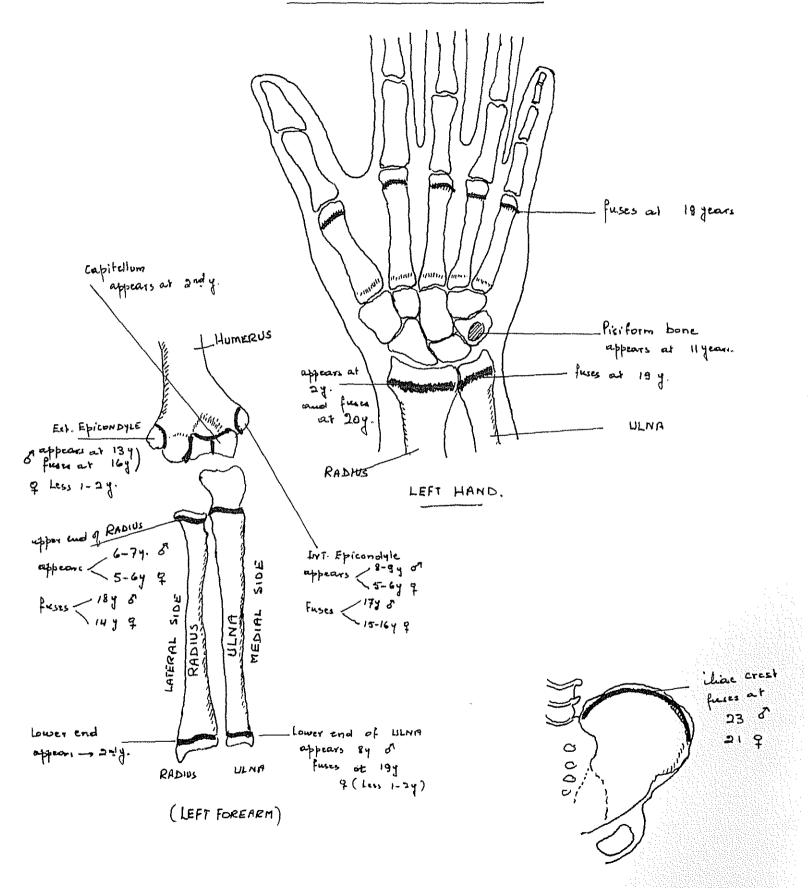

### Ossification centres of carpal lower

| Capi-<br>tate | Ham-<br>ate | Triquet<br>Rum | Lun-<br>ate | Scaf-<br>oid | Trap-<br>ezium | Trape-<br>zoid | Pisi-<br>form |
|---------------|-------------|----------------|-------------|--------------|----------------|----------------|---------------|
| 6<br>Months   | 6<br>Months | M 3-4<br>Yrs   | 4-5<br>Yrs  | 6 Yrs        | 6 Yrs          | 6 Yrs          | 11 Yrs        |
|               |             | F 2-3<br>Yrs   | 3-4<br>Yrs  | 4 Yrs        | 4-5<br>Yrs     | 4-5<br>Yrs     | 9-10<br>Yrs   |

M = Males F = Females

- 1) These centres are cartilaginous at birth.
- 2) All carpal bones normally ossify from a single centre of ossification.
- 3) Centres for carpal bones appear from 1-2 years earlier in females except the pisiform which may be 3-4 years earlier.