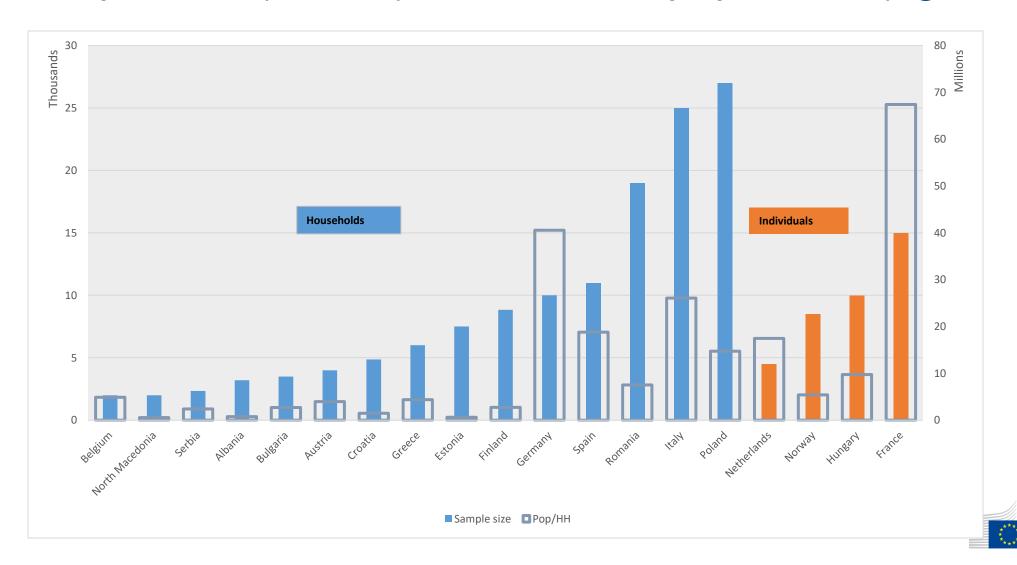

#### Participating countries\* in HETUS 2020 round

Belgium Bulgaria Germany Estonia Greece Spain France Croatia Italy Hungary **Netherlands** Austria Romania **Finland Poland** Norway North **Albania** Serbia Türkiye Macedonia

#### Sample size (left ax.) vs. nr. of HH/population (right ax.)

European