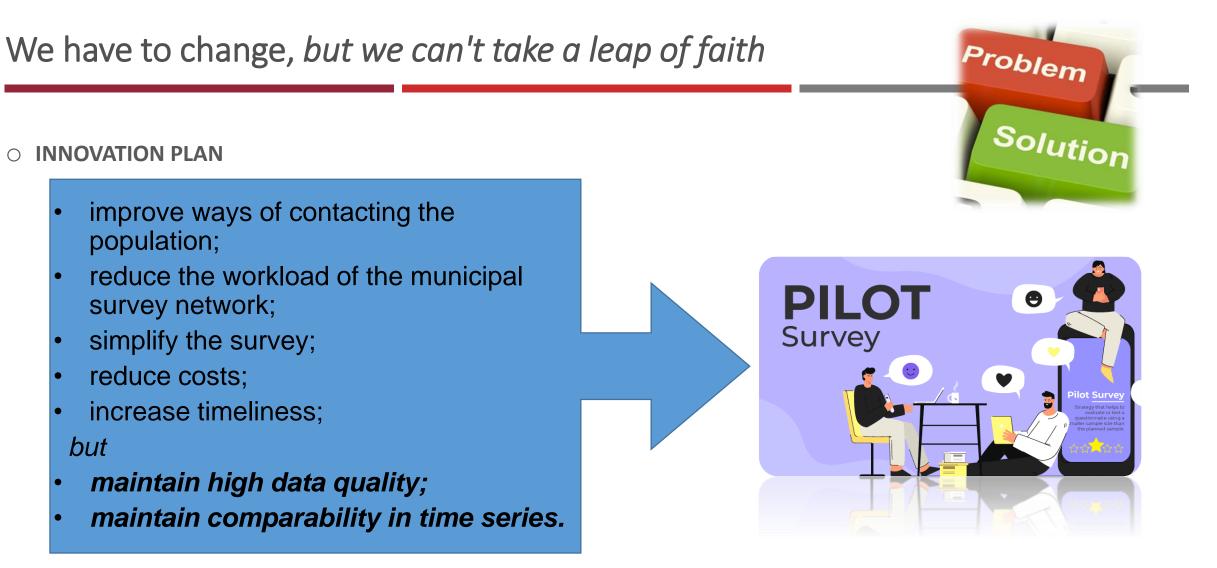

### The innovation strategy for Time use survey

Three strands of innovation:

1. SIMPLIFY the survey to provide estimates on time use at reduced intervals (every five years

according to Italian Law No. 53/2000) → March-May 2023: pilot on a "LIGHT SURVEY"

PILOT Survey

Same survey mode - different tool

- 2. TEST new tools & technique to innovate the current full survey (ESSnet Smart Survey Implementation project) → Q3 2024: large test (≈2000 sample units) to study mode effect
  - geolocation vs self-reporting location
  - paper diary vs MOTUS app
  - use of interviewers "on demand"

To **simplify** the Time Use Diary for respondents (**no textual descriptions**) To **simplify data processing** (**no coding** of textual descriptions) To **enable an easy transition to online filling out** of "light" diaries

Burden on respondents Costs

A sample of about 4,000 households was surveyed from March to May 2023