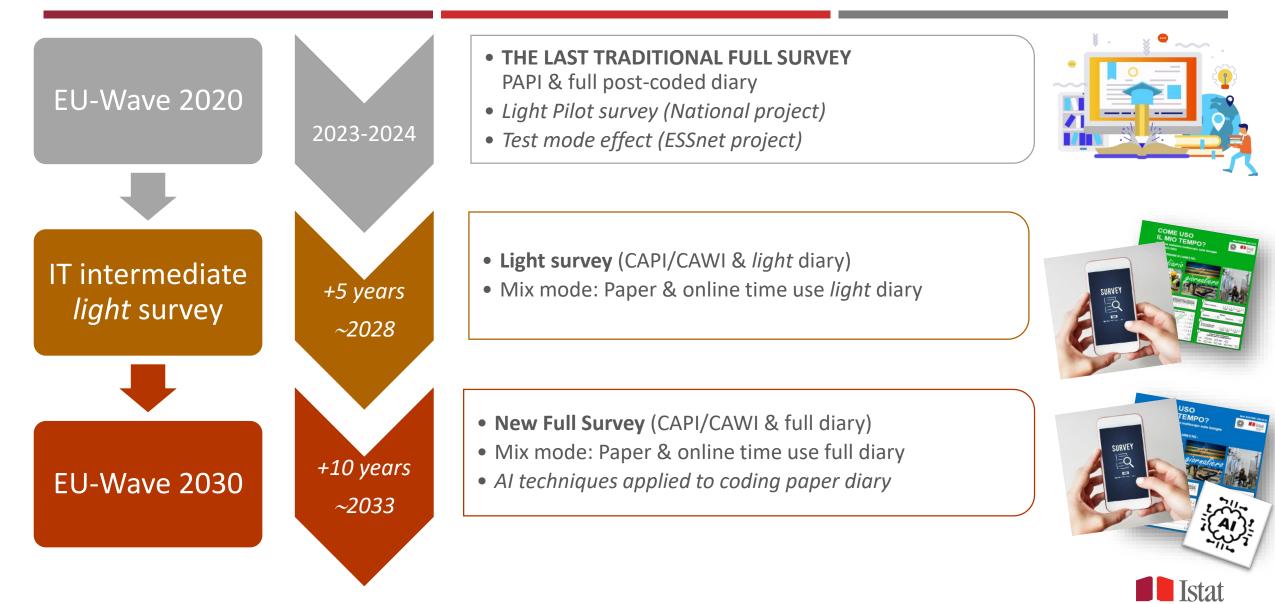

EU Wave 2020

- In EU: in the 90's Eurostat pilot surveys project
  - Eurostat Harmonises European Time Use Survey

**Guidelines: HETUS 2000** 

• IT 2002-2003 edition (21,075 households, 51,206 day diaries)

**Updated Guidelines: HETUS 2008** 

- **IT 2008-2009 edition** (18,250 households, 40,945 day diaries)
- **IT 2013-2014 edition** (19,093 households, 41,229 day diaries)

**Updated Guidelines: HETUS 2019** 

• IT 2022-2023 edition

**December 2022 - November 2023** ( $\simeq$  15,000 households,  $\simeq$  30,000 day diaries)

In Italy TUS: is mandatory every 5 years by the National Law No. 53 of 2000 to monitor gender differences in unpaid work

### The innovation strategy for Time use survey

Three strands of innovation:

1. SIMPLIFY the survey to provide estimates on time use at reduced intervals (every five years

according to Italian Law No. 53/2000) → March-May 2023: pilot on a "LIGHT SURVEY"

PILOT Survey

Same survey mode - different tool

- 2. TEST new tools & technique to innovate the current full survey (ESSnet Smart Survey Implementation project) → Q3 2024: large test (≈2000 sample units) to study mode effect
  - geolocation vs self-reporting location
  - paper diary vs MOTUS app
  - use of interviewers "on demand"

3. STUDY the use of AI techniques applied to coding textual descriptions of activities and locations, to improve timeliness and reduce costs in coding residual paper diaries in a mixed-mode survey strategy → 2024 onwards