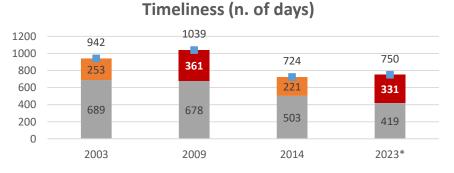

N. of days for outsourced service work

■ No. days from for internal data editing and checking and validation phase

- increased presence of one-person households, hard to find at home
- growing wariness of respondents to meet strangers for a face-to-face interview

#### Non response rate due to nonparticipation of the municipality

Timeliness too poor and costs too high Ο

٠

. . .

the "paper cycle" is obsolete & out of time

"printing and sending questionnaires & diaries to the survey network"/"returning questionnaires & diaries to central office"/"registration and coding full post-coded paper diaries outsourced to external services"

Total: no. of days between the end of the survey and data dissemination

 $\bigcirc$ 

**Timeliness** 

**Ex. Daily Time spent on unpaid domestic and care work** 