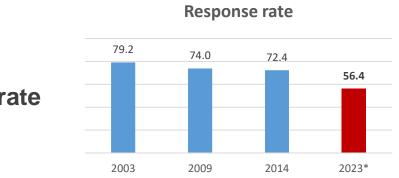

### • Decreasing in response rate

#### Non response rate due to nonparticipation of the municipality

Timeliness too poor and costs too high Ο

٠

. . .

the "paper cycle" is obsolete & out of time

"printing and sending questionnaires & diaries to the survey network"/"returning questionnaires & diaries to central office"/"registration and coding full post-coded paper diaries outsourced to external services"