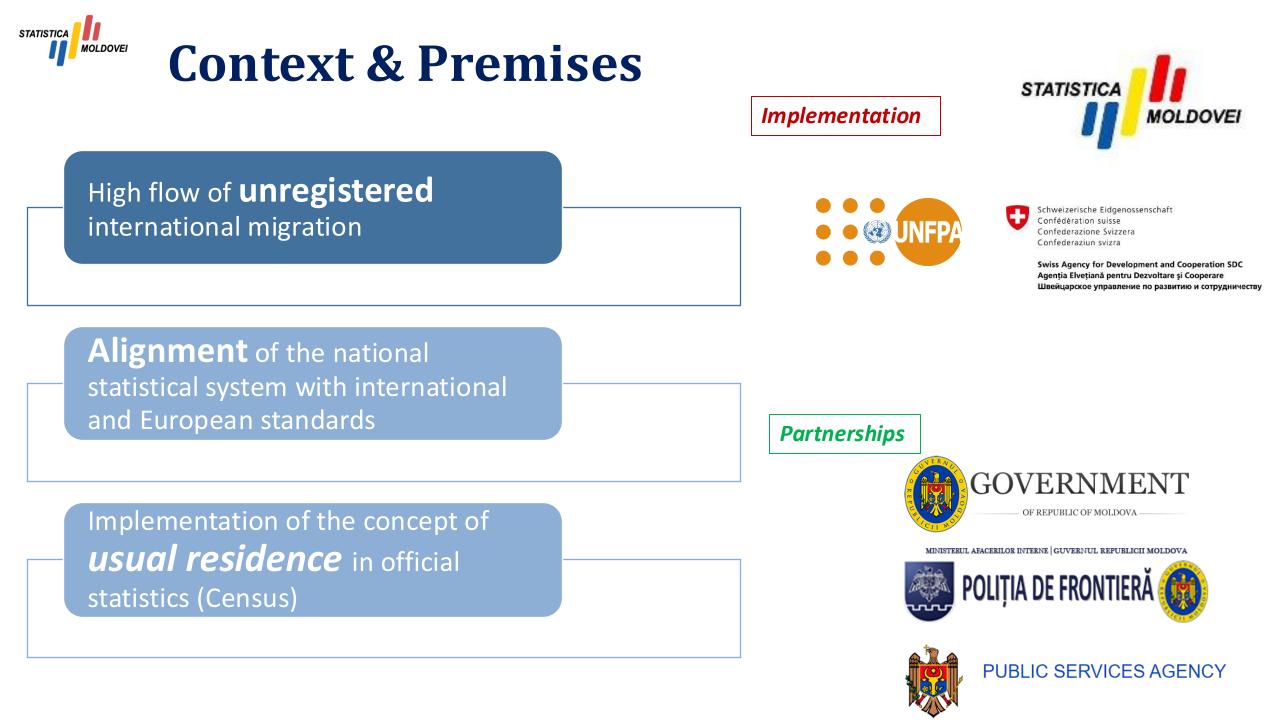

Republic of Moldova: Estimation of migration flows based on border crossings

► Identify suitable data SOURCE

STATISTICA

- ➢Get DATA from the identified data holder
- ➢ Data analysis, imputation and PROCESSING
- ➤Calculate the (e/i)migrant STATUS
- Apply international DEFINITION using border crossing data
  The REDISTRIBUTION of (e/i)migrant at the regional level

MINISTERUL AFACERILOR INTERNE | GUVERNUL REPUBLICII MOLDOVA