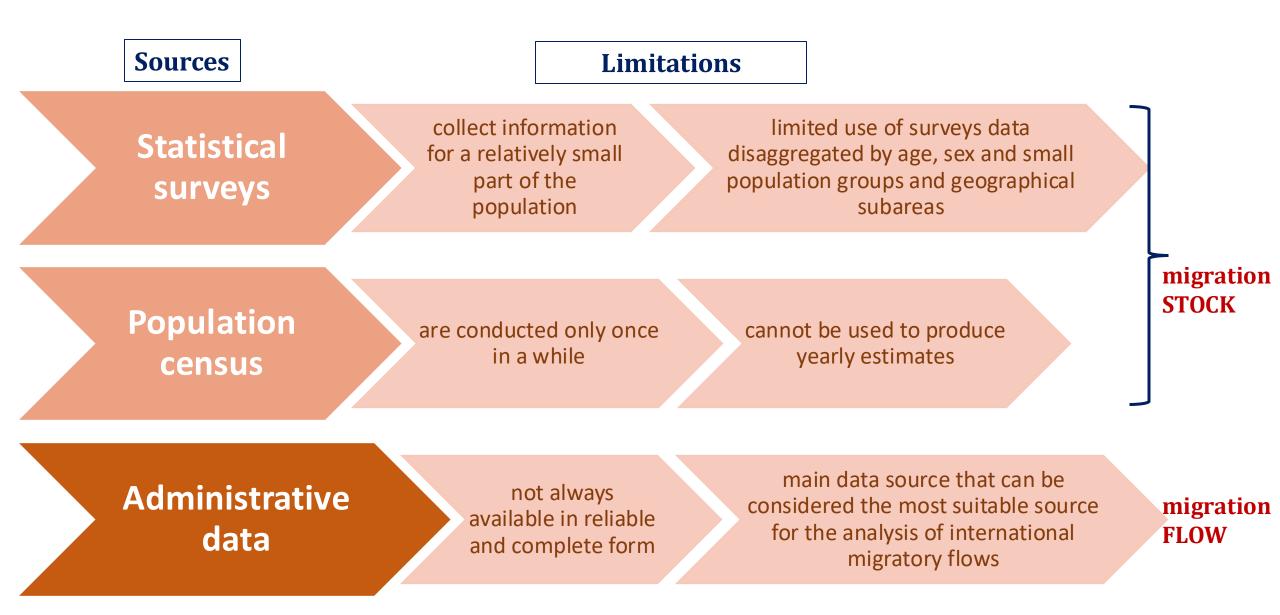

Republic of Moldova: Estimation of migration flows based on border crossings





► Identify suitable data SOURCE

STATISTICA

- ➢Get DATA from the identified data holder
- ➢ Data analysis, imputation and PROCESSING
- ➤Calculate the (e/i)migrant STATUS
- Apply international DEFINITION using border crossing data
  The REDISTRIBUTION of (e/i)migrant at the regional level

MINISTERUL AFACERILOR INTERNE | GUVERNUL REPUBLICII MOLDOVA



# **1. Identify suitable DATA ...**

STATISTICA MOL

MOLDOVEI







## **STATISTICA 3.** Data analysis, imputation, processing

#### Identification of "illogical" itineraries

|     | IDNP | gender | birth_date | set | id  | m_dir | citizenship | date       | Y    |
|-----|------|--------|------------|-----|-----|-------|-------------|------------|------|
| 201 | 18   | m      | 10.07.1990 | 1   | 676 | exit  | MOLDOVA     | 03.11.2015 | 2015 |
| 204 | 19   | m      | 11.09.1991 | 1   | 679 | exit  | MOLDOVA     | 27.01.2013 | 2013 |
| 205 | 19   | m      | 11.09.1991 | 1   | 680 | entry | MOLDOVA     | 28.04.2013 | 2013 |
| 206 | 19   | m      | 11.09.1991 | 1   | 681 | exit  | MOLDOVA     | 11.09.2013 | 2013 |
| 207 | 19   | m      | 11.09.1991 | 1   | 682 | exit  | MOLDOVA     | 24.01.2014 | 2014 |
| 208 | 19   | m      | 11.09.1991 | 1   | 683 |