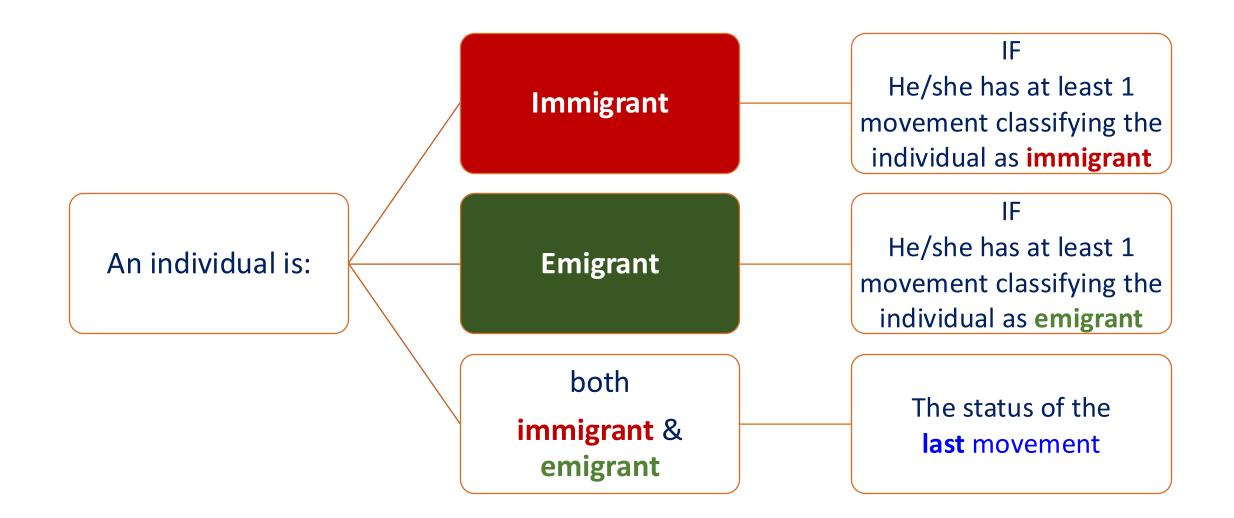

# 4. Calculating migration status – by INDIVIDUALS

#### Immigrant

person who ENTERED the country and stayed in the country for at least 12 months during the upcoming year after living abroad for at least 12 months in the previous year

### Emigrant

person who **EXITED** from the country and lived abroad for at least **12 months** during the previous year, living in RM for at least **12 months** the year before

**Net migration** = numbers of immigrants - emigrants during one year