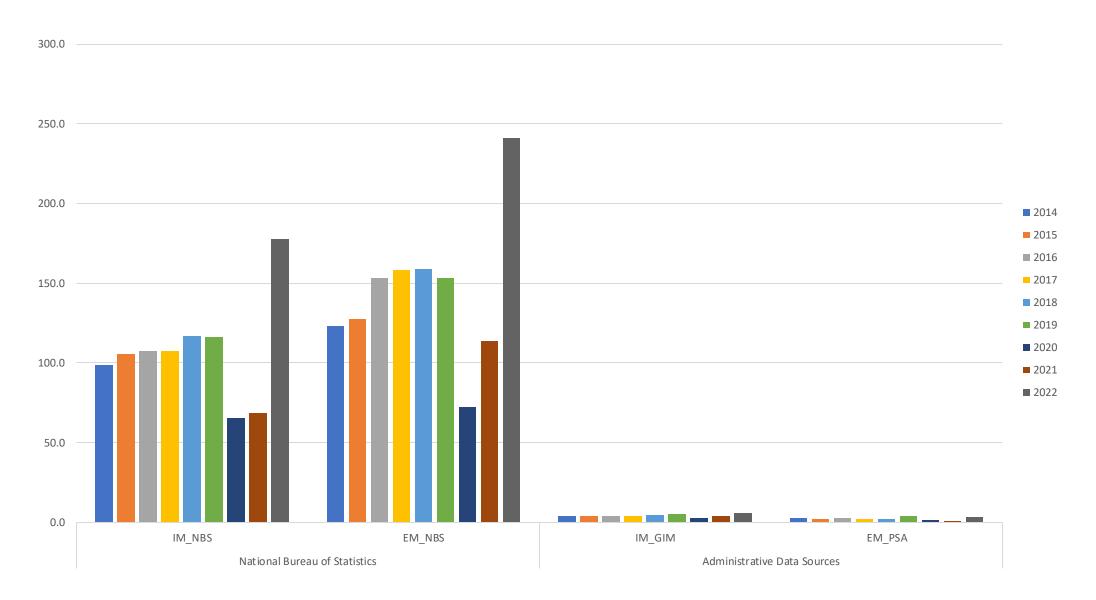

013 | 201  |



- imputed movement, the date is at the half of the illogical itinerary

#### Assignment of a date to the missing movement

# 4. Calculating migration status – by INDIVIDUALS





## **5. Apply DEFINITION - international migration**

#### Immigrant

person who ENTERED the country and stayed in the country for at least 12 months during the upcoming year after living abroad for at least 12 months in the previous year

### Emigrant

person who **EXITED** from the country and lived abroad for at least **12 months** during the previous year, living in RM for at least **12 months** the year before

**Net migration** = numbers of immigrants - emigrants during one year



#### 6. The REDISTRIBUTION of (e/i)migrant at the regional level





## International migration, thou persons





## Thank you for your attention!

#### Elena Galer Population and Migration Division National Bureau of Statistics of Republic of Moldova

elena.galer@statistica.gov.md