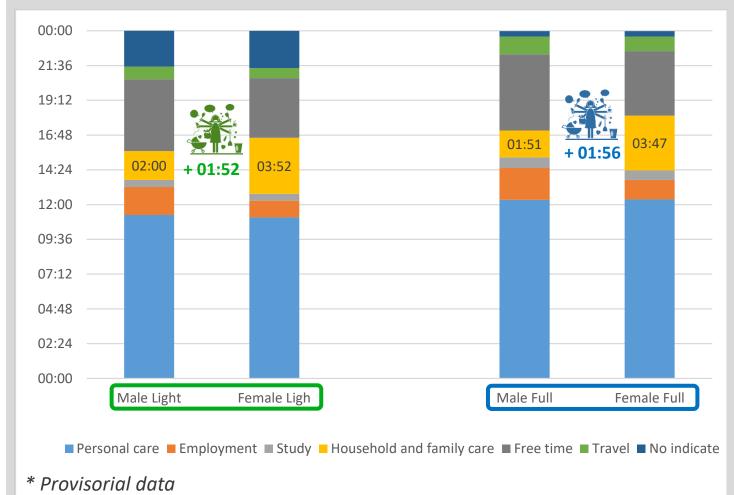

#### FIRST BUDGET TIME BY GENDER

People aged 3 years and more - Year 2023 (Percentage values\*)

BOTH DIARIES SHOW THAT
WOMEN SPEND
ABOUT 2 HOURS MORE
THAN MEN
ON HOUSEHOLD AND FAMILY CARE.