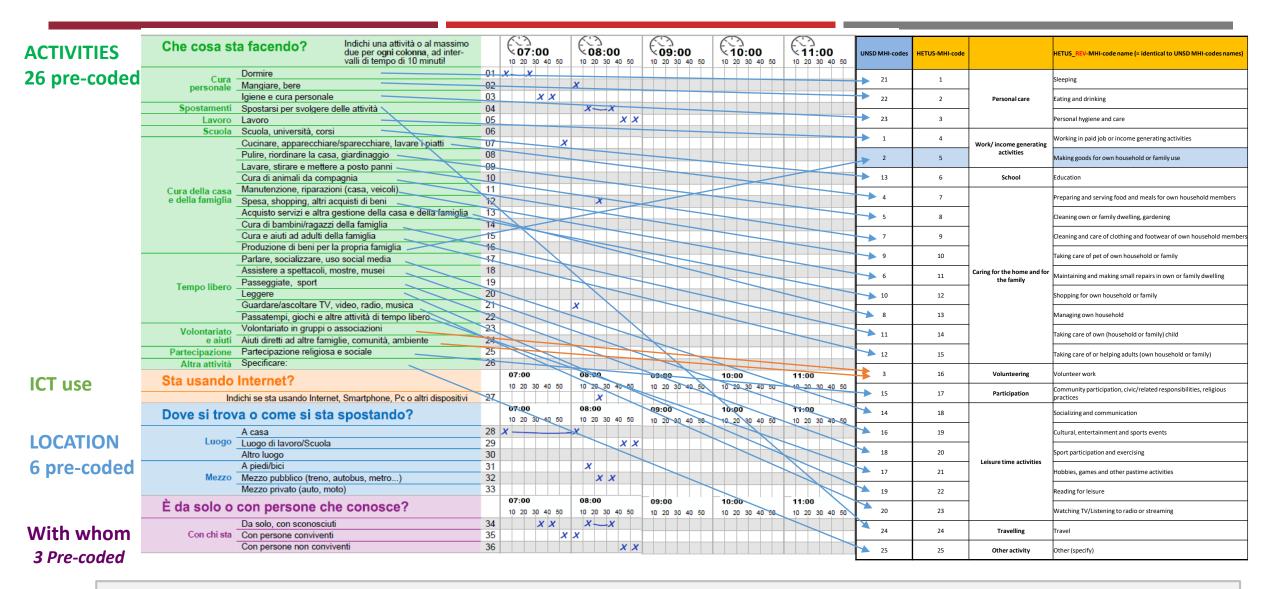

# ACTIVITIES 26 pre-coded

Che cosa sta facendo? 07:00 €08:00 Indichi una attività o al massimo 11:00 £10:00 due per ogni colonna, ad intervalli di tempo di 10 minuti! 10 20 30 40 50 10 20 30 40 50 10 20 30 40 50 01  $X \longrightarrow X$ 01 Cura Mangiare, bere 02 02 lgiene e cura personale 03 X X03 Spostamenti Spostarsi per svolgere delle attività 04 04 Lavoro Lavoro 05 X X05 06 Scuola Scuola, università, corsi 06 07 Cucinare, apparecchiare/sparecchiare, lavare i piatti 07 Pulire, riordinare la casa, giardinaggio 08 08 Lavare, stirare e mettere a posto panni 09 09 Cura di animali da compagnia 10 10 Manutenzione, riparazioni (casa, veicoli) 11 11 Cura della casa e della famiglia Spesa, shopping, altri acquisti di beni 12 12 Acquisto servizi e altra gestione della casa e della famiglia 13 13 Cura di bambini/ragazzi della famiglia 14 14 Cura e aiuti ad adulti della famiglia 15 15 16 Produzione di beni per la propria famiglia 16 Parlare, socializzare, uso social media 17 17 Assistere a spettacoli, mostre, musei 18 18 19 19 Passeggiate, sport Tempo libero 20 20 Guardare/ascoltare TV, video, radio, musica 21 21 Passatempi, giochi e altre attività di tempo libero 22 22 23 Volontariato in gruppi o associazioni 23 e aiuti Aiuti diretti ad altre famiglie, comunità, ambiente 24 24 Partecipazione Partecipazione religiosa e sociale 25 25 26 Altra attività Specificare: 26 07:00 08:00 09:00 10:00 11:00 Sta usando Internet? 10 20 30 40 50 10 20 30 40 50 10 20 30 40 50 10 20 30 40 50 10 20 30 40 50 27 Indichi se sta usando Internet, Smartphone, Pc o altri dispositivi 27 07:00 08:00 09:00 10:00 11:00 Dove si trova o come si sta spostando? 10 20 30 40 50 10 20 30 40 50 10 20 30 40 50 10 20 30 40 50 10 20 30 40 50 A casa 28 Luogo di lavoro/Scuola 29 29 Altro luogo 30 30 A piedi/bici 31 31 Mezzo pubblico (treno, autobus, metro...) 32 X X32 Mezzo privato (auto, moto) 33 33 09:00 11:00 È da solo o con persone che conosce? 10 20 30 40 50 10 20 30 40 50 10 20 30 40 50 Da solo, con sconosciuti 34 34 Con chi sta Con persone conviventi X X35 Con persone non conviventi 36

People are asked to fill out the diary by drawing a horizontal line for the duration of activity.

**ICT** use

LOCATION 6 pre-coded

With whom 3 Pre-coded

# Pilot survey 2023: pre-coded information of light diary consistent with UNSD - MHI

Same activities proposed by UNSD- MHI: Italy just differentiates among direct and organization-based volunteering