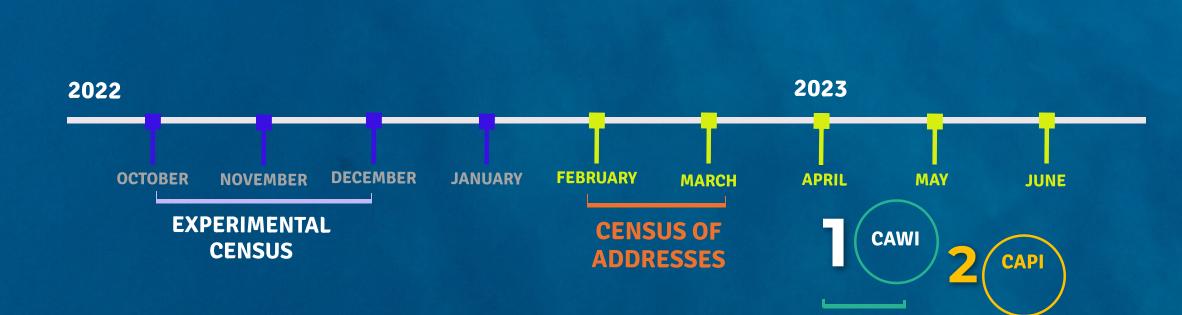

# *2021*

2022

2023

Planning

Pilot tests Experimental Census Address Census CENSUS 1. CAWI Online selfeumeration 2. CAPI Personal Interview

Pilot Register-based census

2030 Register-based Census

# **PHASE I: CAWI**

# Who can fill the census form digitally?

- The entire population.
- They will need the electricity service account number (this number is georeferenced).
- The electricity public company covers 98% of the population.
- If they do not have electricity services, they can still get a code (from a census center).

# **PHASE II: CAPI**

# A door-to-door tour will be carried out in all homes in the country

- Census takers will visit addresses and request the digital census (CAWI) completion code.
- In case of visiting an address that did not choose to carry out the digital census, the face-to-face interview will be carried out at that time.