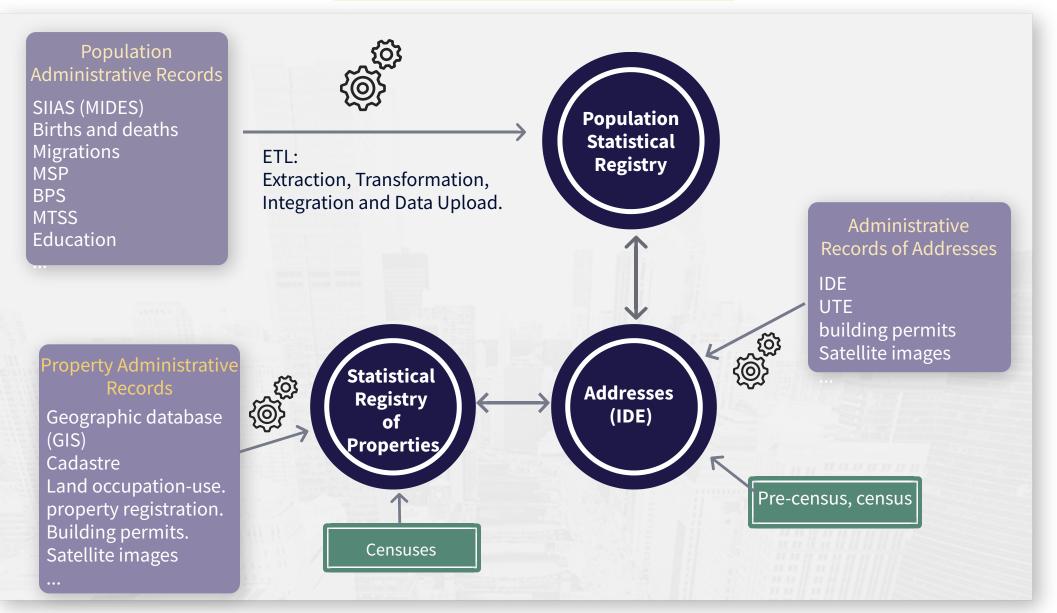

f resources for innovation.
  - Resources devoted to field work in traditional censuses could be reallocated to innovation in the use of administrative records in censuses, improving data quality, and incorporating technology into record systems.

## Challenges

- Differences in concepts and definitions (administrative vs. statistical).
- Dependency of public authorities on duty.
- Opportunity of administrative records.
- Different reference periods of administrative records.
- Sub-coverage: unrecorded cases (informality, minors, certain strata and other cases).
- Over-coverage: cases that remain in the records when they should have been removed or written off (logical). (migration, closure of companies, etc.).

### **PILOT REGISTER-BASED CENSUS**





### **Register-based pilot census**



## **Unique Address System of Uruguay (IDE)**





sources. Processes of Extraction, **Transformation, Integration and** Loading of data.

based on administrative records

**Annual Updates** 

or combined census

- Evaluate quality and coverage (both of the universe and of the variables).
- Establish the current gap between the traditional census and records. Compare both sources.
- Prepare a plan for the register-based census (2030 census round).

# ¡THANK YOU!

DIEGO ABOAL DIRECTOR GENERAL DABOAL@INE.GUB.UY