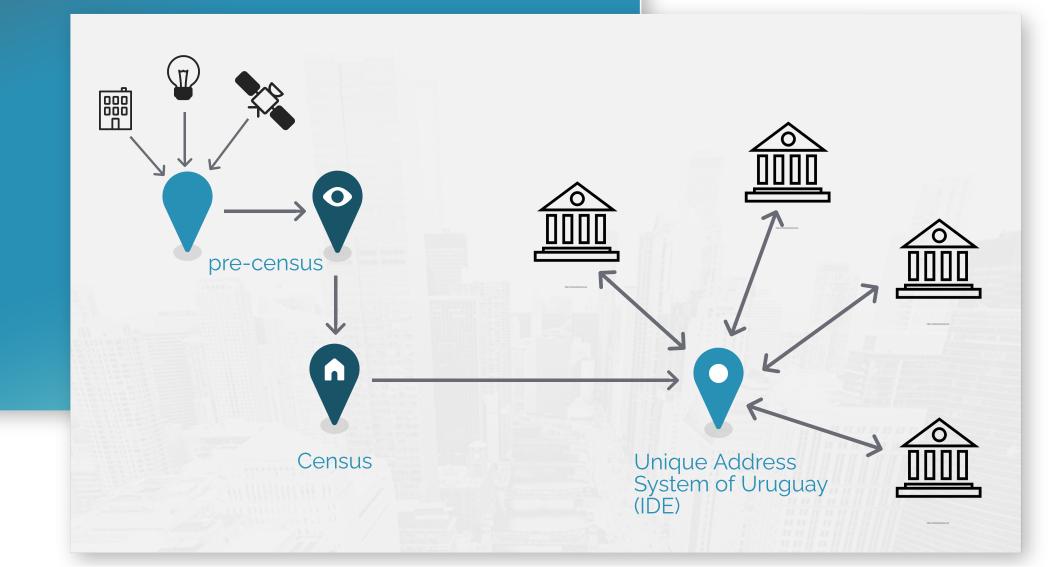

to field work in traditional censuses could be reallocated to innovation in the use of administrative records in censuses, improving data quality, and incorporating technology into record systems.

## Challenges

- Differences in concepts and definitions (administrative vs. statistical).
- Dependency of public authorities on duty.
- Opportunity of administrative records.
- Different reference periods of administrative records.
- Sub-coverage: unrecorded cases (informality, minors, certain strata and other cases).
- Over-coverage: cases that remain in the records when they should have been removed or written off (logical). (migration, closure of companies, etc.).

### **PILOT REGISTER-BASED CENSUS**





### **Register-based pilot census**



## **Unique Address System of Uruguay (IDE)**





sources. Processes of Extraction, **Transformation, Integration and** Loading of data.

based on administrative records

**Annual Updates** 

or combined census

- Evaluate quality and coverage (both of the universe and of the variables).
- Establish the current gap between the traditional census and records. Compare both sources.
- Prepare a plan for the register-based census (2030 census round).

# ¡THANK YOU!

DIEGO ABOAL DIRECTOR GENERAL DABOAL@INE.GUB.UY