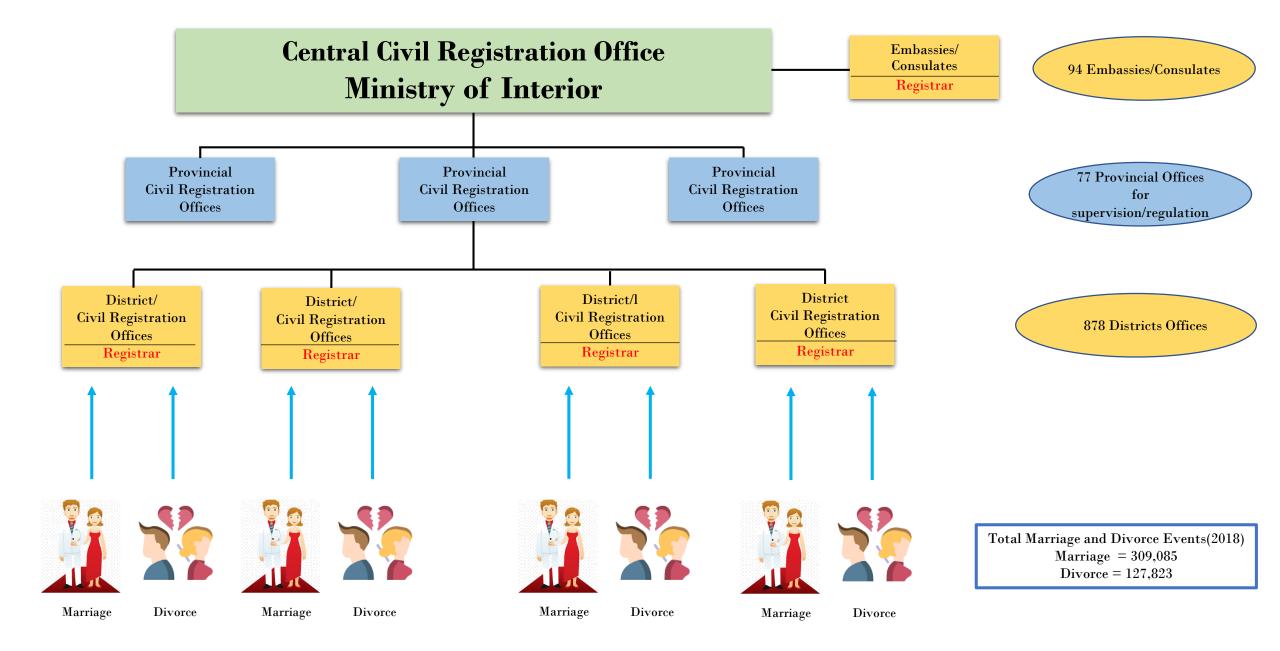

eude |
| Slower of 6 231.<br>nusion horses                                       |                | 1 nn 1         | - LL   |                                     | - form           | nt - The manual Without            |
| รแฟลเฮคไฮฮสรรร<br>เป็นหญิ จันพิมา<br>หมุ่มหิน                           | 비배가 사          | 04 145400      | 1.     |                                     |                  | W                                  |

Hand written household registration

- Generate population identification number (PIN 13 digits)
- Generate House identification number (HID 11 digits)





## Coverage Information for Civil Registration, Vital Statistics and Identity Management System in Thailand (2018)



## **Birth & Death Registration System**



## **Marriage & Divorce Registration System**



# Civil Registration, Vital Statistics and Identity Documents for Thai citizen



### Household document



Marriage Certificate



Birth Certificate



#### **Divorce** Certificate



Death Certificate



#### Thai National Smart IDCard

# Civil Registration, Vital Statistics and Identity Documents for NonThai citizen



## Improving registration of hard to reach and marginalized groups (Mobile Units)



**UNHCR Refugee camp** 



Mobile Units



Remote area services



Registered Migrant Workers



Person with disabilities



Bedridden patient



Elderly people



# **Population Distribution by Age in Thailand (2016-2018)**



## **Annual Number of Births from BE. 1990 to 2018**



# Annual Number of Deaths BE. 1990 to 2018



## **Comparison Annual Number of Births and Deaths (1990-20