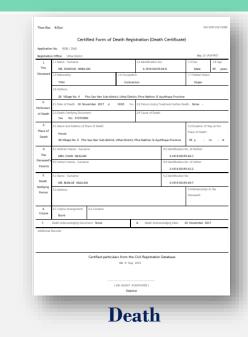

|

Cant Issuing Officer ... Mr.Grisada Bosurach

Certified particulars from Thai National Identification Card Database

(Mr. Anost Romphoree)

Registrar

On .8 May 2019 **Thai National Identification Card**  Thor.Ror. 1/Gor Certified Form of Birth Registration (Birth Certificate) Bedistration Officer Internet Nakhon Savan Dicket SUPRAVEL CHAISE 21 September 20 157 Nakhon Savan Ok Sub-district, Maran Central House Resistration 15 lakhon Sawan Ok Sub-district, M 1-6011-00041-75-6 MSS BUNGON CHA cruity THA Country KINGDOM OF THAILAN dentification No. 1-6205-00035-95-7 .3 Age: 32 years MR. TANATCHAI CHASIR R. TANATCHAI CHASRI 4205-00035-95-7 artified particulars from the Civil Resistration Databas On 8 May 2019 ( MR ANON'T ROMPHORES Registrat Birth

This certifies that

and

Registrar



CERTIFICATE OF DIVORCE

This certifies that

MR. KHAMSON THAOTHAICHANA

and

MRS, KANYAPHAT UDOMSRI (UDOMSRI)

Have registered their divorce

at the Registration Office: Mueang Surin District

Province: Surin Province

Registration No.: 2/14531

On: 4 January 2017

MISS WARAPORN SOMSRI

Registrar

Divorce



## **CR/VS/IM** support for National Healthcare in Thailand



# The Computer World Smithsonian Award 1990