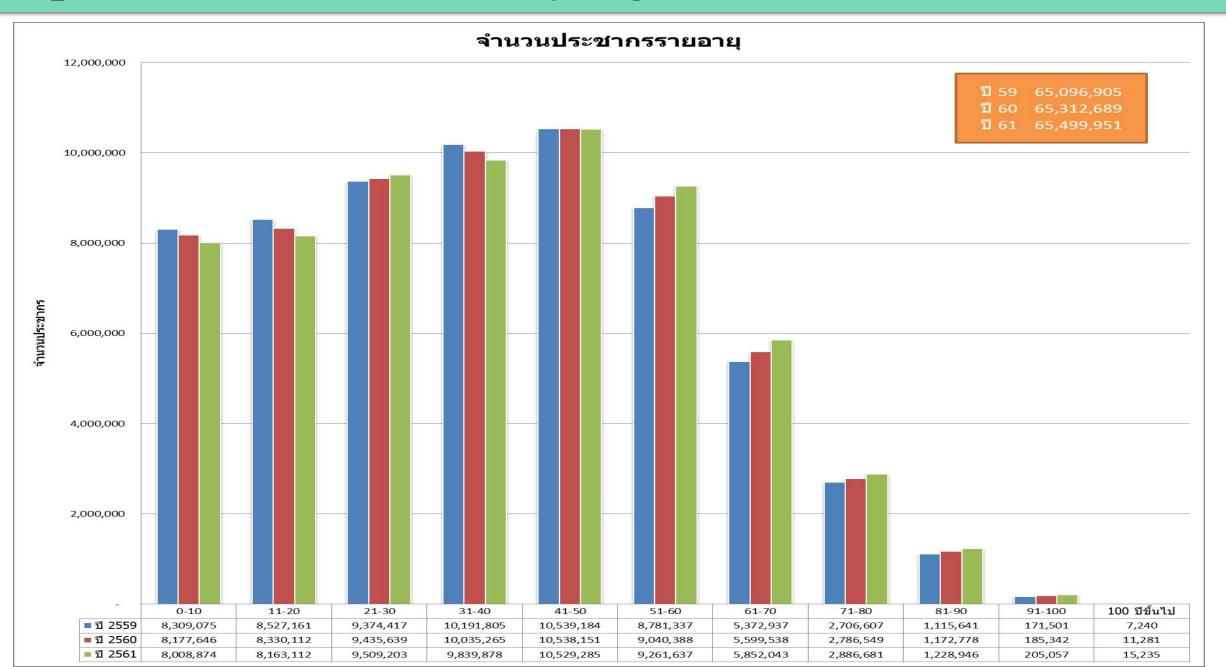

, Vital Statistics and Identity Management System in Thailand (2018)



## **Birth & Death Registration System**



## **Marriage & Divorce Registration System**



# Civil Registration, Vital Statistics and Identity Documents for Thai citizen



### Household document



Marriage Certificate



Birth Certificate



#### **Divorce** Certificate



Death Certificate



#### Thai National Smart IDCard

# Civil Registration, Vital Statistics and Identity Documents for NonThai citizen



## Improving registration of hard to reach and marginalized groups (Mobile Units)



**UNHCR Refugee camp** 



Mobile Units



Remote area services



Registered Migrant Workers



Person with disabilities



Bedridden patient



Elderly people



# **Population Distribution by Age in Thailand (2016-2018)**



## **Annual Number of Births from BE. 1990 to 2018**



# Annual Number of Deaths BE. 1990 to 2018



## **Comparison Annual Number of Births and Deaths (1990-2018)**



90 91 92 93 94 95 96 97 98 99 2000 01 02 03 04 05 06 07 08 09 10 11 12 13 14 15 16 17 2018

## Civil Registration, Vital Statistics and Identity Management System in Thailand (Compulsory, Universal, Continuous, Confidential)



## **Government Sector : Electronic Application Forms**

|                                | โลการแห่งชาติของเปลี่ยนแปลงหม่วยเห็กรประจำ<br>โระจำตัวประชาชนแบอลแกประสงค์ (Smart Card) |
|--------------------------------|-----------------------------------------------------------------------------------------|
| ແລະບັດກປາະຈຳດ້ວປາະຫາໜ          | : \$100200585847