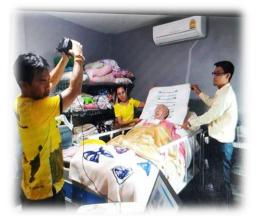

## Improving registration of hard to reach and marginalized groups (Mobile Units)

**UNHCR Refugee camp** 

Mobile Units

Remote area services

Registered Migrant Workers

Person with disabilities

Bedridden patient

Elderly people