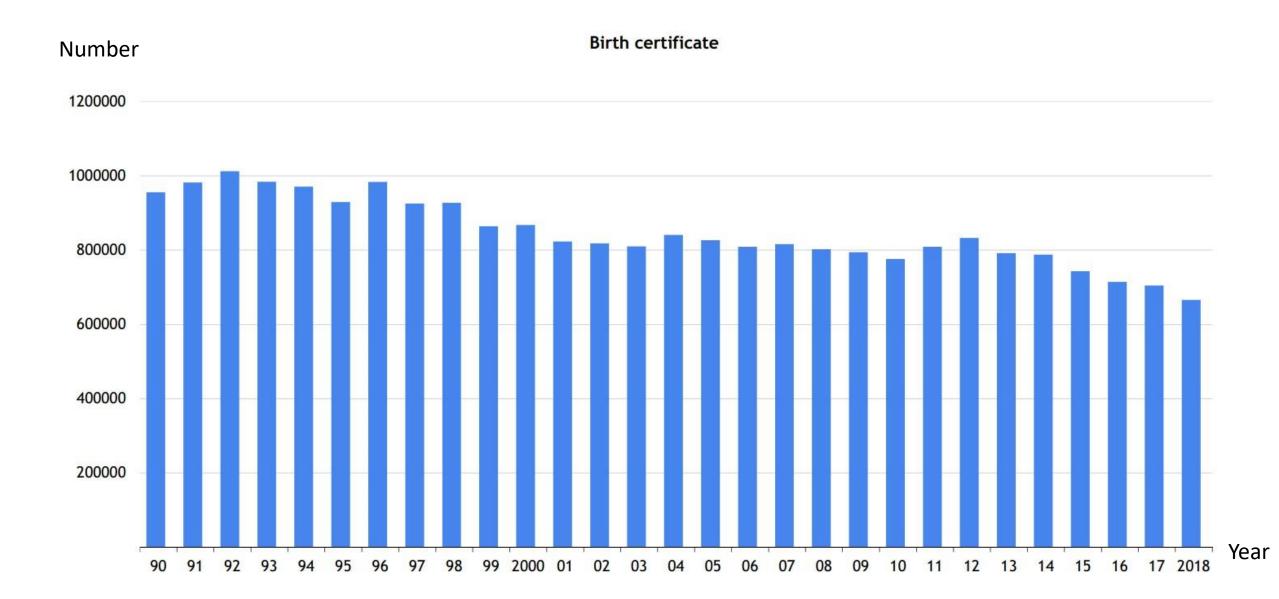

iland (2018)



## **Birth & Death Registration System**



## **Marriage & Divorce Registration System**



# Civil Registration, Vital Statistics and Identity Documents for Thai citizen



### Household document



Marriage Certificate



Birth Certificate



#### **Divorce** Certificate



Death Certificate



#### Thai National Smart IDCard

# Civil Registration, Vital Statistics and Identity Documents for NonThai citizen



## Improving registration of hard to reach and marginalized groups (Mobile Units)



**UNHCR Refugee camp** 



Mobile Units



Remote area services



Registered Migrant Workers



Person with disabilities



Bedridden patient



Elderly people



# **Population Distribution by Age in Thailand (2016-2018)**



## **Annual Number of Births from BE. 1990 to 2018**



# Annual Number of Deaths BE. 1990 to 2018



## **Comparison Annual Number of Births and Deaths (1990-2018)**



90 91 92 93 94 95 96 97 98 99 2000 01 02 03 04 05 06 07 08 09 10 11 12 13 14 15 16 17 2018

## Civil Registration, Vital Statistics and Identity Management System in Thailand (Compulsory, Universal, Continuous, Confidential)



## **Government Sector : Electronic Application Forms**

|                                | โลการแห่งชาติของเปลี่ยนแปลงหม่วยเห็กรประจำ<br>โระจำตัวประชาชนแบอลแกประสงค์ (Smart Card) |
|--------------------------------|-----------------------------------------------------------------------------------------|
| ແລະບັດກປາະຈຳດ້ວປາະຫາໜ          | : \$100200585847                                                                        |
| รื่องกุด