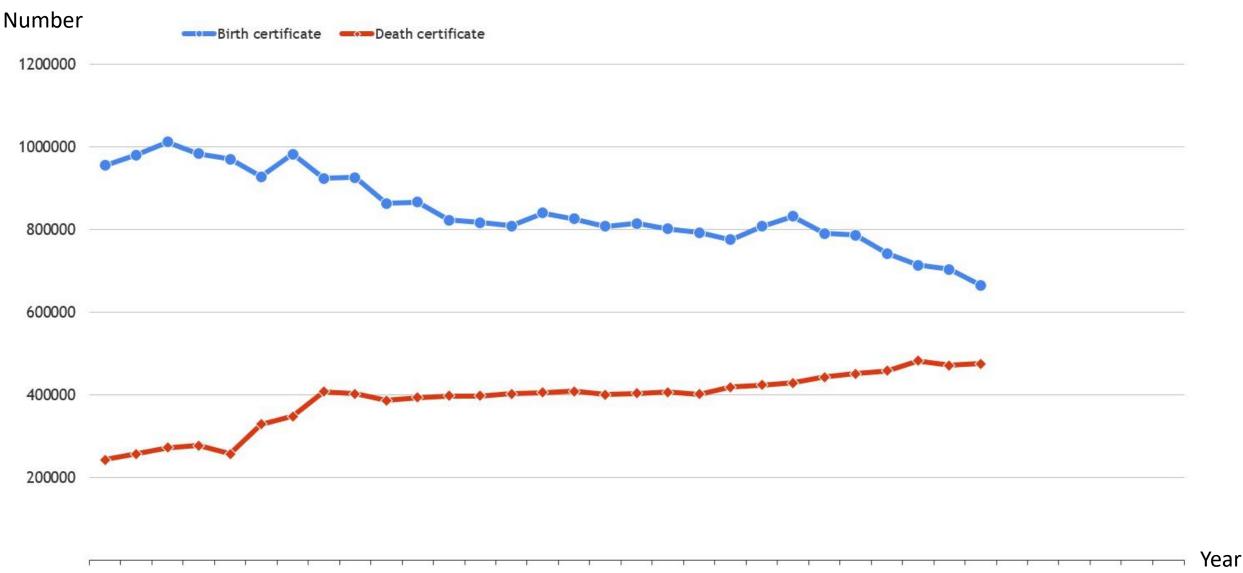

## **Comparison Annual Number of Births and Deaths (1990-2018)**

90 91 92 93 94 95 96 97 98 99 2000 01 02 03 04 05 06 07 08 09 10 11 12 13 14 15 16 17 2018