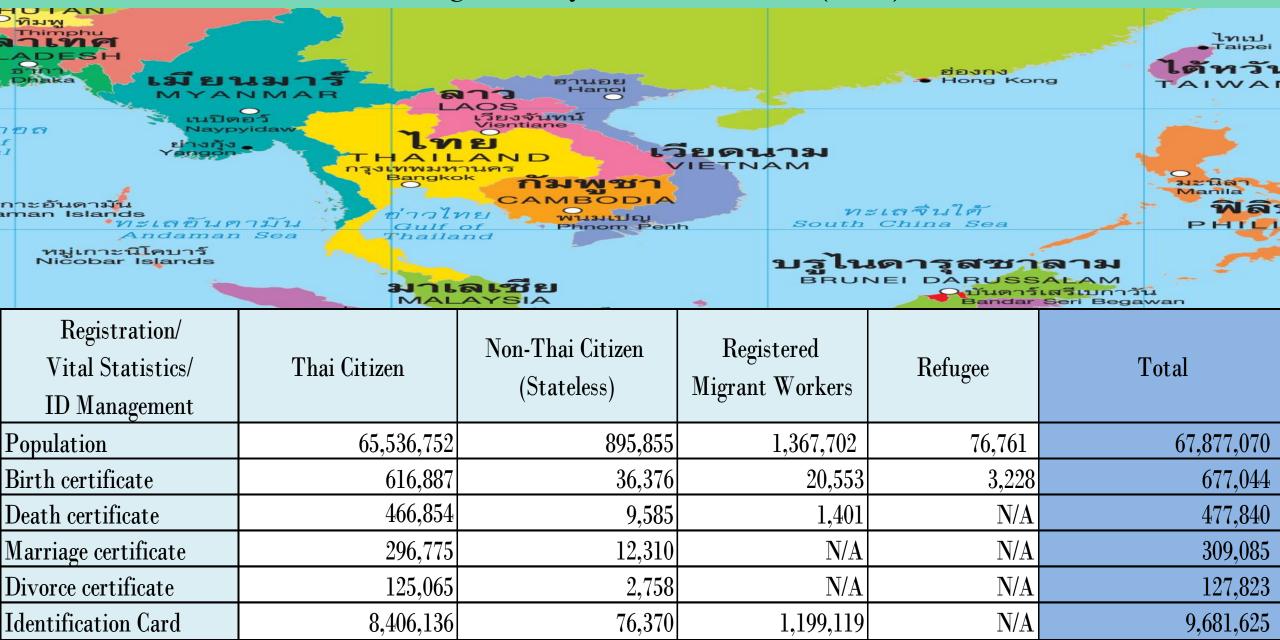

## Coverage Information for Civil Registration, Vital Statistics and Identity Management System in Thailand (2018)