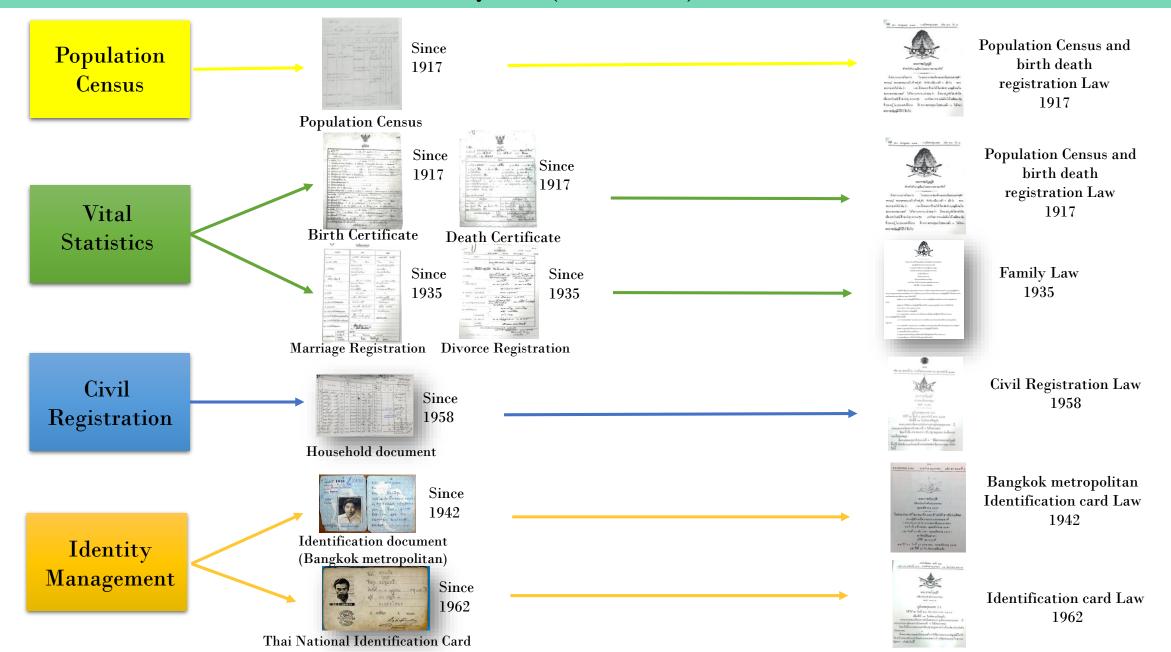

## Civil Registration, Vital Statistics and Identity Management System in Thailand Manual System (1917 - 1983)

Computerized Civil Registration, Vital Statistics and Identity Management System (Computerized Central Registration Database 1984 - 1995) (Computerized Registration Offices 1996 - 2003)

# Civil Registration, Vital Statistics and Identity Documents for Thai citizen