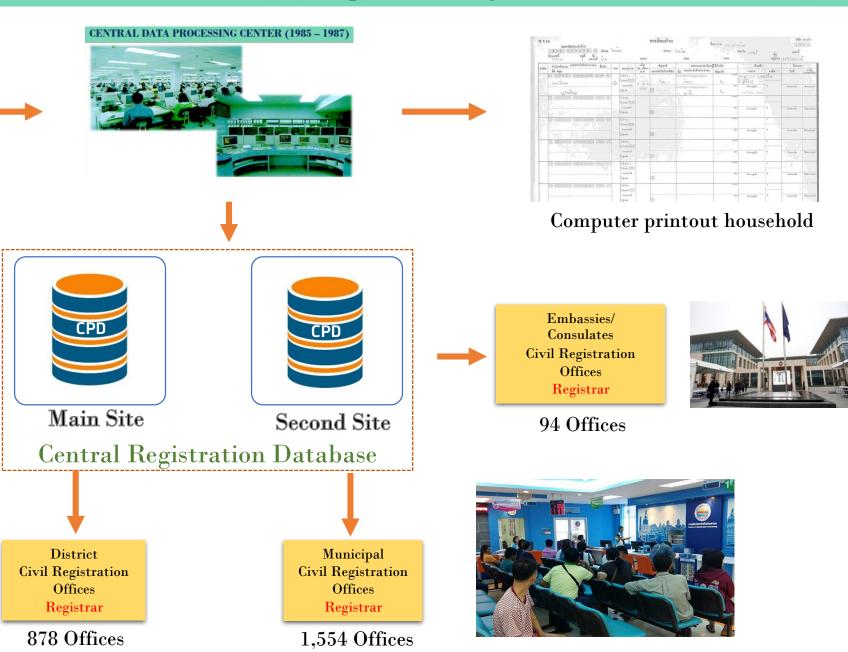

## Civil Registration, Vital Statistics and Identity Management System in Thailand Manual System (1917 - 1983)

Computerized Civil Registration, Vital Statistics and Identity Management System (Computerized Central Registration Database 1984 - 1995) (Computerized Registration Offices 1996 - 2003)

Hand written household registration

- Generate population identification number (PIN 13 digits)
- Generate House identification number (HID 11 digits)