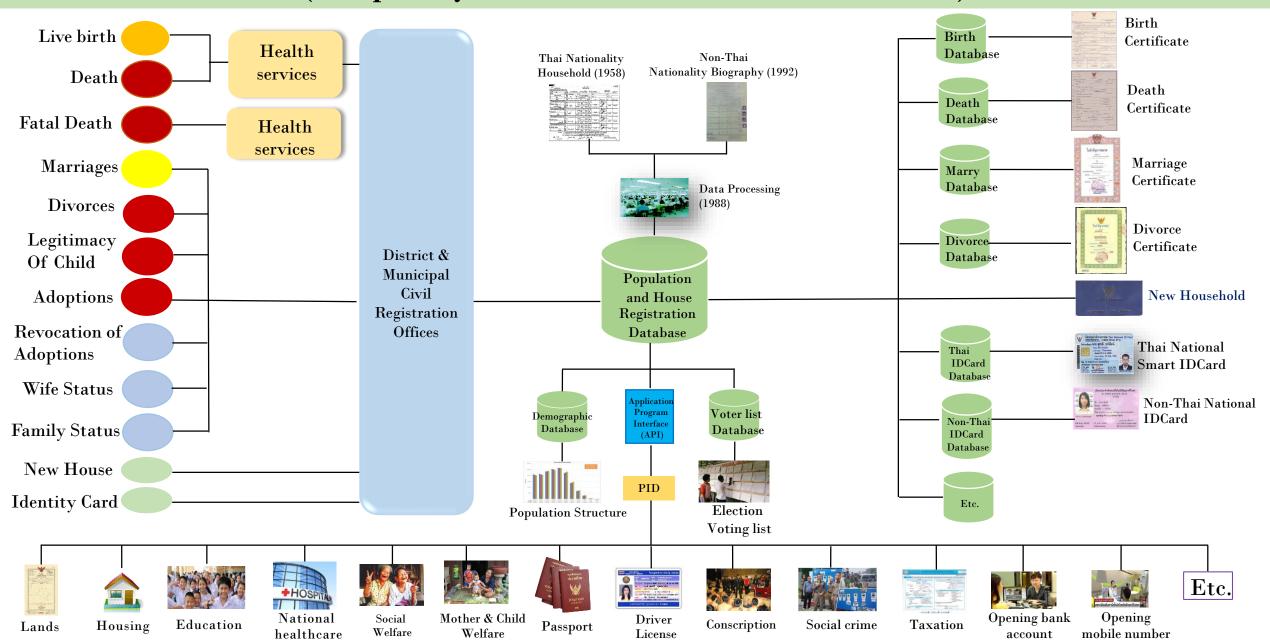

## Civil Registration, Vital Statistics and Identity Management System in Thailand (Compulsory, Universal, Continuous, Confidential)