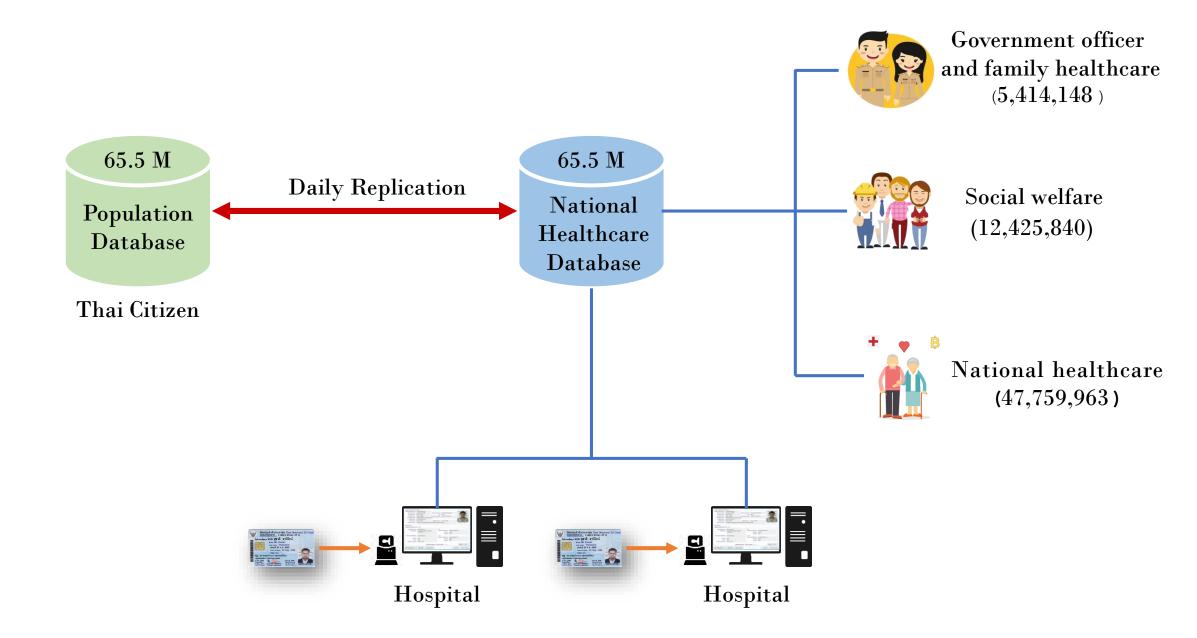

## Coverage Information for Civil Registration, Vital Statistics and Identity Management System in Thailand (2018)