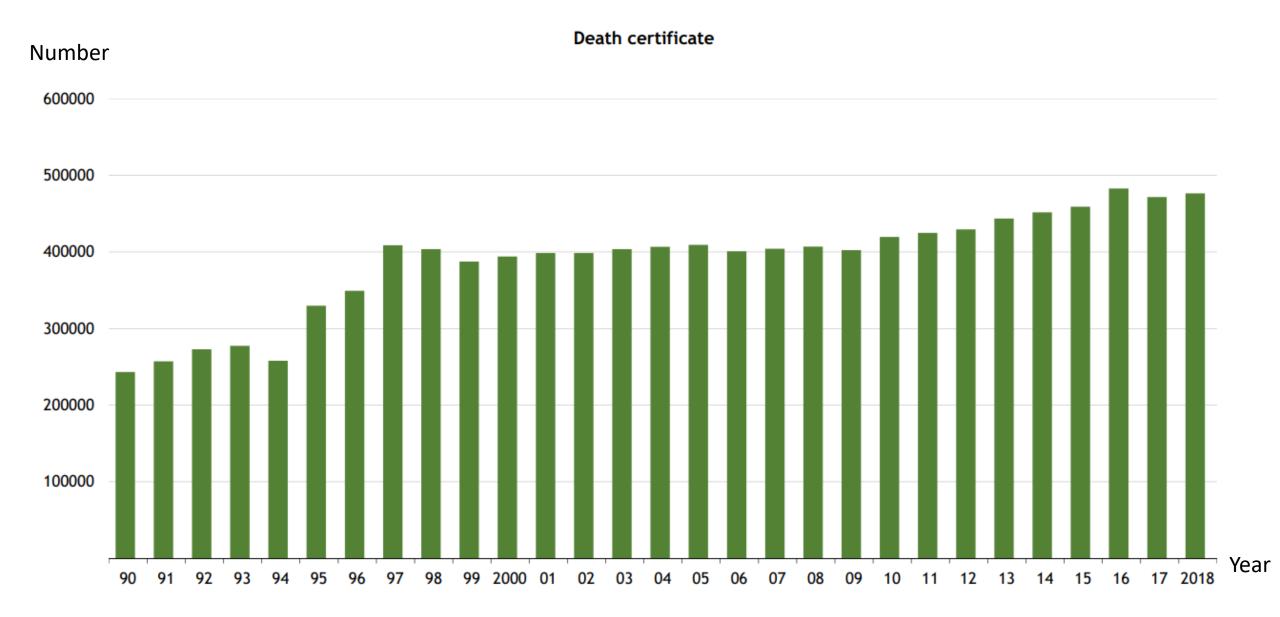

n System**



## **Marriage & Divorce Registration System**



# Civil Registration, Vital Statistics and Identity Documents for Thai citizen



### Household document



Marriage Certificate



Birth Certificate



#### **Divorce** Certificate



Death Certificate



#### Thai National Smart IDCard

# Civil Registration, Vital Statistics and Identity Documents for NonThai citizen



## Improving registration of hard to reach and marginalized groups (Mobile Units)



**UNHCR Refugee camp** 



Mobile Units



Remote area services



Registered Migrant Workers



Person with disabilities



Bedridden patient



Elderly people



# **Population Distribution by Age in Thailand (2016-2018)**



## **Annual Number of Births from BE. 1990 to 2018**



# Annual Number of Deaths BE. 1990 to 2018



## **Comparison Annual Number of Births and Deaths (1990-2018)**



90 91 92 93 94 95 96 97 98 99 2000 01 02 03 04 05 06 07 08 09 10 11 12 13 14 15 16 17 2018

## Civil Registration, Vital Statistics and Identity Management System in Thailand (Compulsory, Universal, Continuous, Confidential)



## **Government Sector : Electronic Application Forms**

|                                | โลการแห่งชาติของเปลี่ยนแปลงหม่วยเห็กรประจำ<br>โระจำตัวประชาชนแบอลแกประสงค์ (Smart Card) |
|--------------------------------|-----------------------------------------------------------------------------------------|
| ແລະບັດກປາະຈຳດ້ວປາະຫາໜ          | : \$100200585847                                                                        |
| รื่องกุด                       | ะ ผิวกุล อัตนิทัด