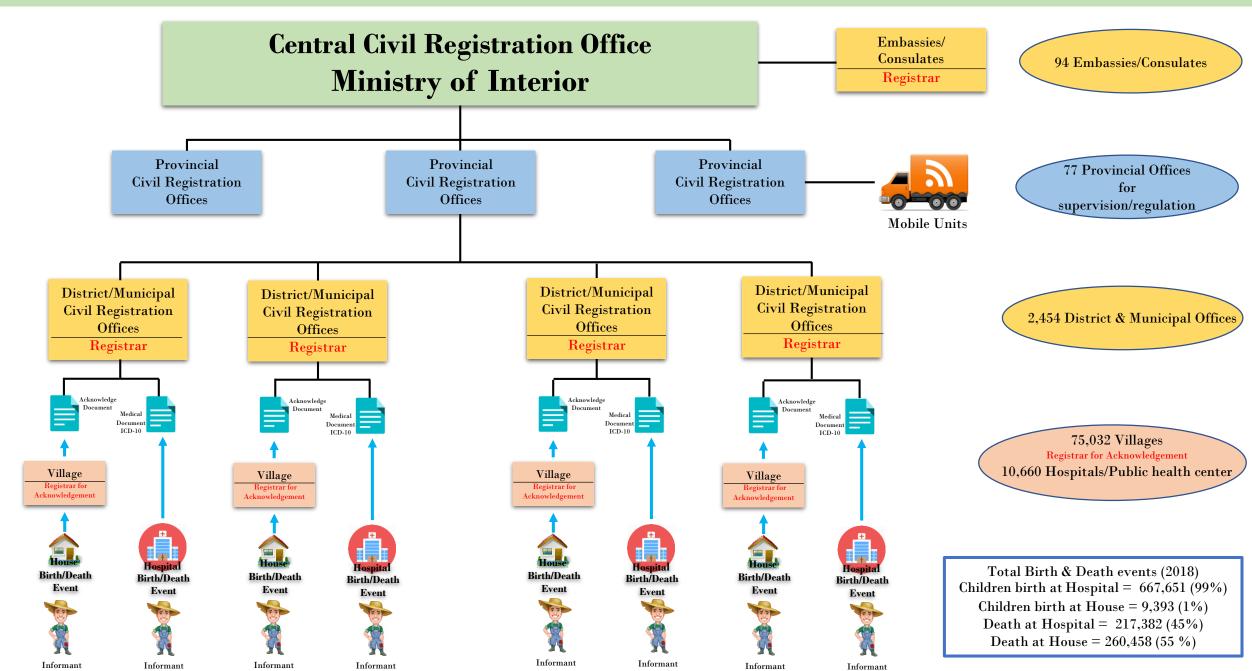

would be a first | M<br>Ringing 1 Swaaring Videoreude |
| Slower of 6 231.<br>nusion horses                                       |                | 1 nn 1         | - LL   |                                     | - form           | nt - The manual Without            |
| รแฟลเฮคไฮฮสรรร<br>เป็นหญิ จันพิมา<br>หมุ่มหิน                           | 비배가 사          | 04 145400      | 1.     |                                     |                  | W                                  |

Hand written household registration

- Generate population identification number (PIN 13 digits)
- Generate House identification number (HID 11 digits)





## Coverage Information for Civil Registration, Vital Statistics and Identity Management System in Thailand (2018)



## **Birth & Death Registration System**



## **Marriage & Divorce Registration System**



# Civil Registration, Vital Statistics and Identity Documents for Thai citizen



### Household document



Marriage Certificate



Birth Certificate



#### **Divorce** Certificate



Death Certificate



#### Thai National Smart IDCard

# Civil Registration, Vital Statistics and Identity Documents for NonThai citizen



## Improving registration of hard to reach and marginalized groups (Mobile Units)



**UNHCR Refugee camp** 



Mobile Units



Remote area services



Registered Migrant Workers



Person with disabilities



Bedridden patient



Elderly people



# **Population Distribution by Age in Thailand (2016-2018)**



## **Annual Number of Births from BE. 1990 to 2018**



# Annual Number of Deaths BE. 1990 to 2018



## **Compa