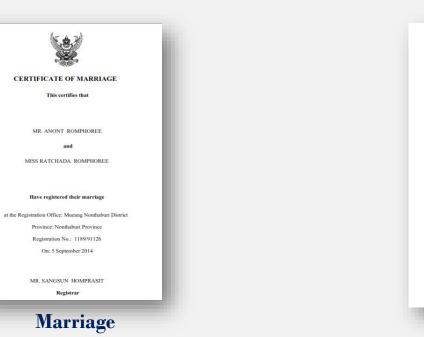

nternet Nakhon Savan Dicket SUPRAVEL CHAISE 21 September 20 157 Nakhon Savan Ok Sub-district, Maran Central House Resistration 15 lakhon Sawan Ok Sub-district, M 1-6011-00041-75-6 MSS BUNGON CHA cruity THA Country KINGDOM OF THAILAN dentification No. 1-6205-00035-95-7 .3 Age: 32 years MR. TANATCHAI CHASIR R. TANATCHAI CHASRI 4205-00035-95-7 artified particulars from the Civil Resistration Databas On 8 May 2019 ( MR ANON'T ROMPHORES Registrat Birth

This certifies that

and

Registrar



CERTIFICATE OF DIVORCE

This certifies that

MR. KHAMSON THAOTHAICHANA

and

MRS, KANYAPHAT UDOMSRI (UDOMSRI)

Have registered their divorce

at the Registration Office: Mueang Surin District

Province: Surin Province

Registration No.: 2/14531

On: 4 January 2017

MISS WARAPORN SOMSRI

Registrar

Divorce



## **CR/VS/IM** support for National Healthcare in Thailand



# The Computer World Smithsonian Award 1990