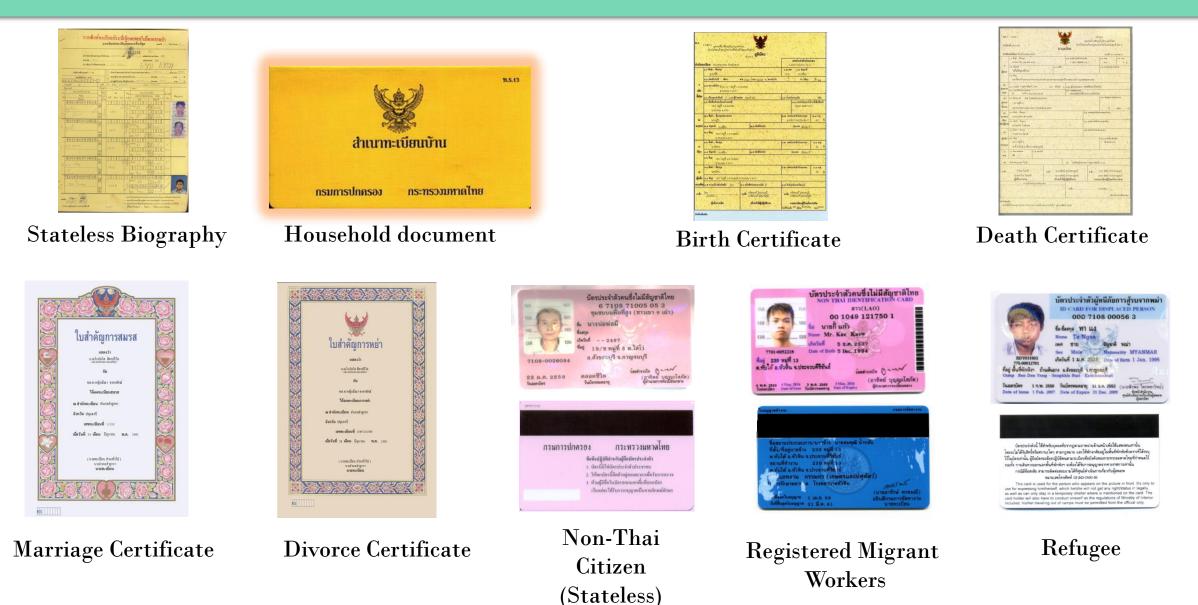

# Civil Registration, Vital Statistics and Identity Documents for Thai citizen

### Household document

Marriage Certificate

Birth Certificate

#### **Divorce** Certificate

Death Certificate

#### Thai National Smart IDCard

# Civil Registration, Vital Statistics and Identity Documents for NonThai citizen

## Improving registration of hard to reach and marginalized groups (Mobile Units)

**UNHCR Refugee camp** 

Mobile Units

Remote area services

Registered Migrant Workers

Person with disabilities

Bedridden patient