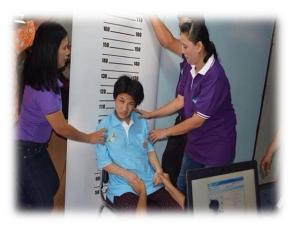

## Improving registration of hard to reach and marginalized groups (Mobile Units)

**UNHCR Refugee camp** 

Mobile Units

Remote area services

Registered Migrant Workers

Person with disabilities

Bedridden patient