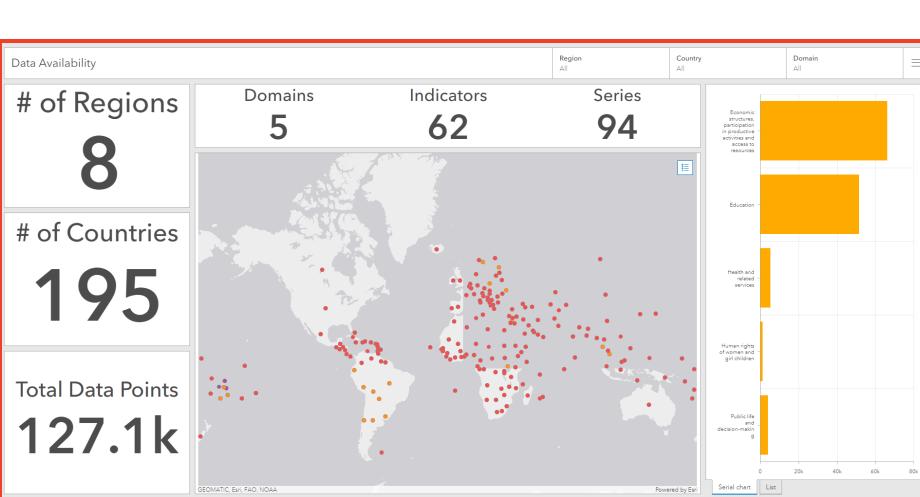

## Gender Data Portal: Time Series Data Visualization

Region Country Age Group Gender Hub Time Series Data Average number of hours spent on total work combined (total work burden), by sex GEOMATIC, Esri, FAO, NOAA Powered by Esri, FAO, NOAA