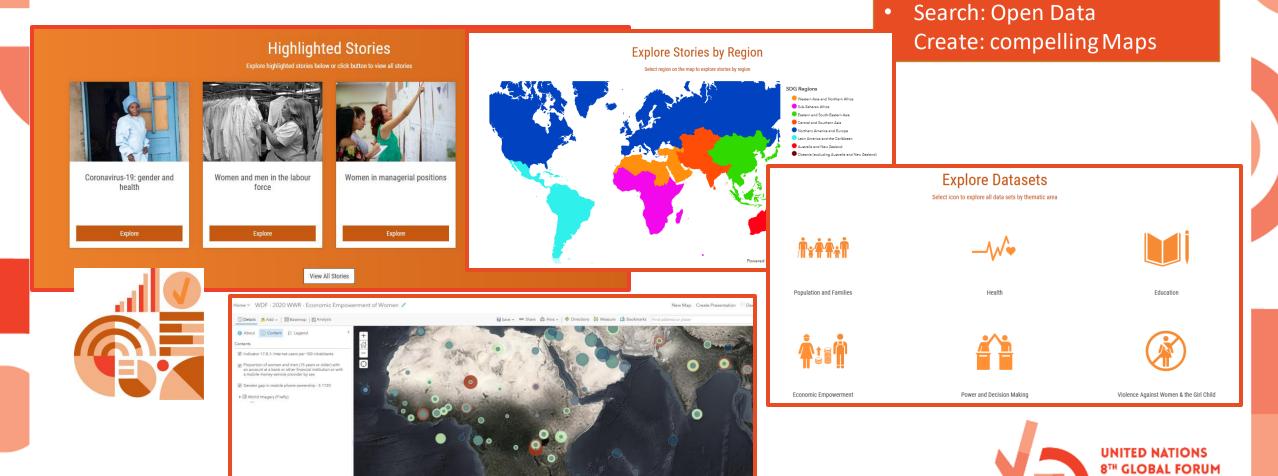

## World's Women Report 2020

Discover: Data Stories

Region

Explore: by Dataset Theme or

ON GENDER STATISTICS
30 SEPTEMBER / 1 OCTOBER 2021