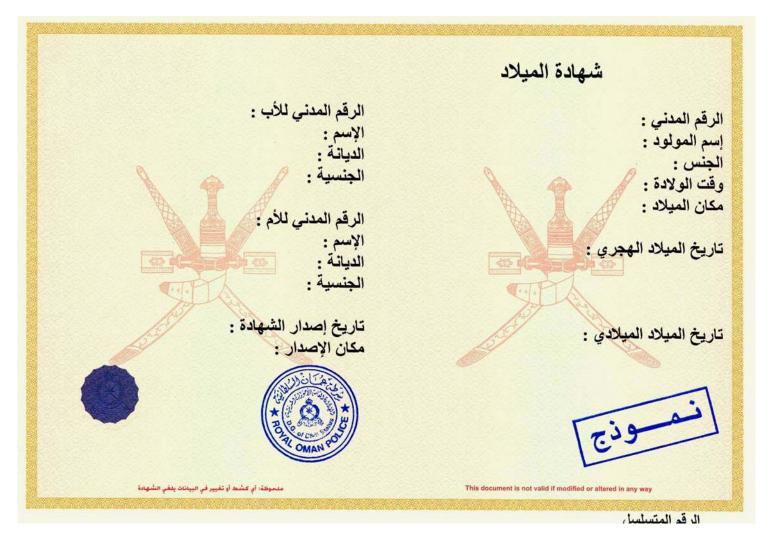

## Characteristics of vital events collected

69. Information that are linked to a birth record includes date and time of the birth, place of birth, sex, birth order, type of birth, weight at birth, gestational age and family address. Information related to the father includes name, age, nationality, religion, occupation and education attainment, while name, date of birth, nationality, religion, occupation, education attainment, duration of marriage, total number of children ever born live and surviving, and birth interval are gathered for the mother. The place and the name and title of the person who delivers the baby are also linked to the birth record. Note that some of the information related to the parents are not directly collected at the time of registration but rather compiled by linking with the population register through the use of the unique identification number.

70. For death registration the following are included: name, sex, age, occupation, religion, nationality, date and place of death, the address before death, source of notification, whether legal documents were examined for registration and cause of death. Identification of informant is also included in the death registration record.