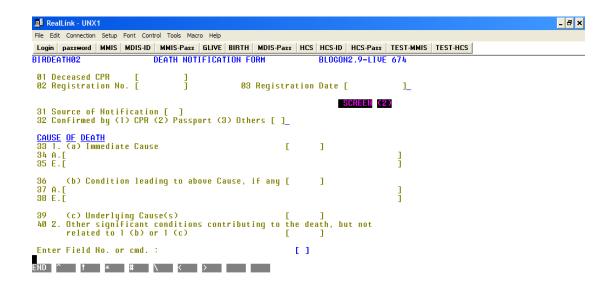

70. For death registration the following are included: name, sex, age, occupation, religion, nationality, date and place of death, the address before death, source of notification, whether legal documents were examined for registration and cause of death. Identification of informant is also included in the death registration record.