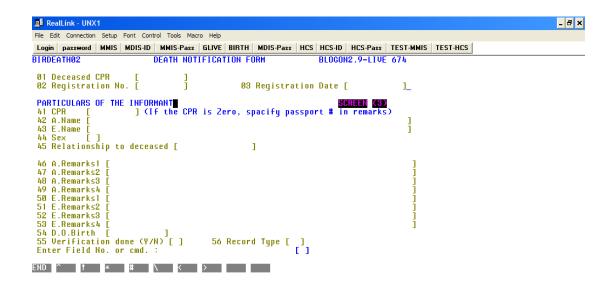

#### **Informants**

67. The informant for the occurrence of a birth is the father or any other relative. For foetal deaths and deaths reporting, both the hospital (certificate) and the father (or any relative) should be present. Informants for the marriages and divorces are both husband and wife, while relatives of the involved parties in the marriage or divorce can also report the event if both the husband and the wife are abroad.