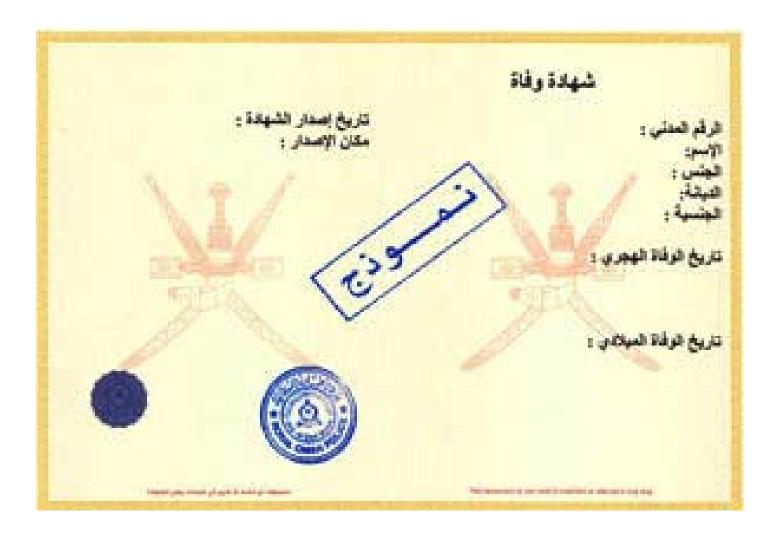

70. For death registration the following are included: name, sex, age, occupation, religion, nationality, date and place of death, the address before death, source of notification, whether legal documents were examined for registration and cause of death. Identification of informant is also included in the death registration record.