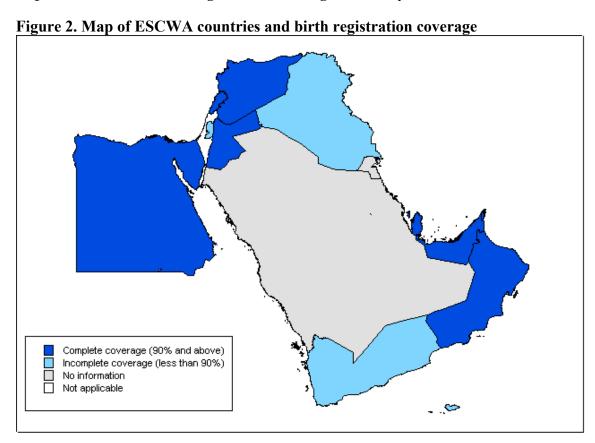

30. The first issue identified in terms of the coverage is that for some countries births were registered more completely than deaths (Figure 1, Figure 2 and Figure 3). Another issue identified is the lower coverage of certain population groups: female deaths are less likely to be registered than male deaths; deaths occurred at younger age (child and infant deaths) are covered less than deaths occurring at older ages. The undercoverage of specific population groups happen not only to countries that have difficulties with their civil registration system, but also to those that have complete coverage of deaths registration ( $\geq 90\%$ ) for the entire population. This issue, hence, has to be taken into consideration when trying to improve the overall coverage of the civil registration system.

Figure 3. Map of ESCWA countries and death registration coverage

- 31. In addition to the issue of coverage and its completeness, the method of evaluation is also an important indicator of the level of development of contemporary capacities to evaluate the functioning of a civil registration and vital statistics system in a country. Out of the 12 countries, 7 indicated that they use specific assessment methods such as a dual record system and/or comparison with census and survey data and for 5 of them, the assessment was conducted recently while there was no information on when the assessment was done for the other two countries.
- 32. Four countries did not assess the completeness of the records in the past 10 years, among which 3 countries noted that their registration coverage "should" be complete (above 90%) although there was no evidence to the completeness. Registrar from one country showed no interest in assessing how complete their system was and there was no linkage between the registrar and national statistical office for the assessment to be conducted using population censuses or sample surveys.
- 33. Another issue that was raised by countries in the region was the validity and comparability of vital rates. For a number of countries that have a significant number of foreign workers in the country, vital rates calculated based on the de facto population in the country (nationals and non-nationals) do not reflect the