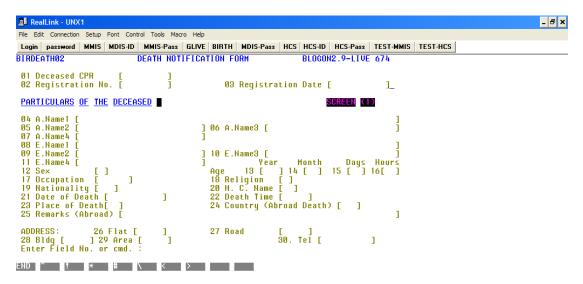

# Technical aspects of the civil registration system

## Characteristics of vital events collected

69. Information that are linked to a birth record includes date and time of the birth, place of birth, sex, birth order, type of birth, weight at birth, gestational age and family address. Information related to the father includes name, age, nationality, religion, occupation and education attainment, while name, date of birth, nationality, religion, occupation, education attainment, duration of marriage, total number of children ever born live and surviving, and birth interval are gathered for the mother. The place and the name and title of the person who delivers the baby are also linked to the birth record. Note that some of the information related to the parents are not directly collected at the time of registration but rather compiled by linking with the population register through the use of the unique identification number.

70. For death registration the following are included: name, sex, age, occupation, religion, nationality, date and place of death, the address before death, source of notification, whether legal documents were examined for registration and cause of death. Identification of informant is also included in the death registration record.