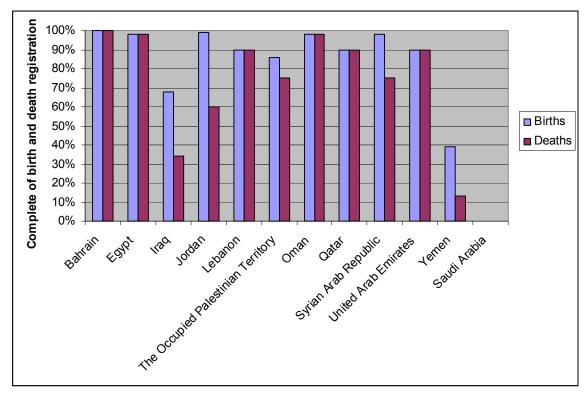

28. The completeness of birth and death registration as reported by the countries as well as the methods used for assessment are shown in Table 3. Note that the discussion in this section focuses on the registration of births and deaths for two reasons: (1) coverage of marriages and divorces is not available for most of the countries and (2) the coverage indicator of marriage and divorce registration is less meaningful for the purpose of comparing data across countries because statistics related to marriages and divorces are often not truly comparable due to cultural variations.

29. Of the 12 countries, five countries have complete birth and death registration; three countries have complete birth registration only; three countries have civil registration system in the country (not necessarily well-functional) but neither birth nor death registration is complete; and one country does not have any information on the completeness of its registration system.

Table 3. Estimated completeness of births and deaths registration, the methods of assessment and year of latest assessment

| Country | Percentage of registration completeness |        | Assessment methods           | Year of latest assessment |  |
|---------|-----------------------------------------|--------|------------------------------|---------------------------|--|
|         | Births                                  | Deaths |                              | assessment                |  |
| Bahrain | ≥ 99%                                   | ≥ 99%  | Dual record system           | 2006                      |  |
|         |                                         |        | Single-round retrospective   |                           |  |
|         |                                         |        | maternal history survey      |                           |  |
| Egypt   | 98%                                     | 98%    | Assessment done by           | •••                       |  |
|         |                                         |        | Central Agency for Public    |                           |  |
|         |                                         |        | Mobilization and Statistics, |                           |  |
|         |                                         |        | methods not known            |                           |  |
| Iraq    | 68%                                     | 34%    | Based on recent studies on   |                           |  |

|                                          |                         |                      | fertility and other vital events *                              |      |
|------------------------------------------|-------------------------|----------------------|-----------------------------------------------------------------|------|
| Jordan                                   | 99%                     | 60%                  | dual-records system<br>fertility and mortality<br>surveys       | 2006 |
| Lebanon                                  | Most likely<br>complete | Most likely complete | No assessment                                                   | -    |
| The Occupied<br>Palestinian<br>Territory | 86%                     | 75%                  | Assessment done by the Palestinian Central Bureau of Statistics | 2004 |
| Oman                                     | 98%                     | 98%                  | Brass growth balance method                                     | 2006 |
| Qatar                                    | Most likely complete    | Most likely complete | No assessment in the last 10 years                              | -    |
| Saudi Arabia                             | -                       | -                    | No assessment                                                   | -    |
| Syrian Arab<br>Republic                  | 98%                     | 75%                  | Assessment conducted                                            |      |
| United Arab<br>Emirates                  | Most likely complete    | Most likely complete | No assessment                                                   | -    |
| Yemen                                    | 39%                     | 13%                  | By comparing civil registration with census and survey data     | 2003 |

#### Note:

- -: not applicable;

Figure 1. Estimated completeness of birth and death registration

<sup>...:</sup> no information
\*: Information gathered during the workshop, it is not clear when exactly such assessment was done

30. The first issue identified in terms of the coverage is that for some countries births were registered more completely than deaths (Figure 1, Figure 2 and Figure 3). Another issue identified is the lower coverage of certain population groups: female deaths are less likely to be registered than male deaths; deaths occurred at younger age (child and infant deaths) are covered less than deaths occurring at older ages. The undercoverage of specific population groups happen not only to countries that have difficulties with their civil registration system, but also to those that have complete coverage of deaths registration ( $\geq 90\%$ ) for the entire population. This issue, hence, has to be taken into consideration when trying to improve the overall coverage of the civil registration system.