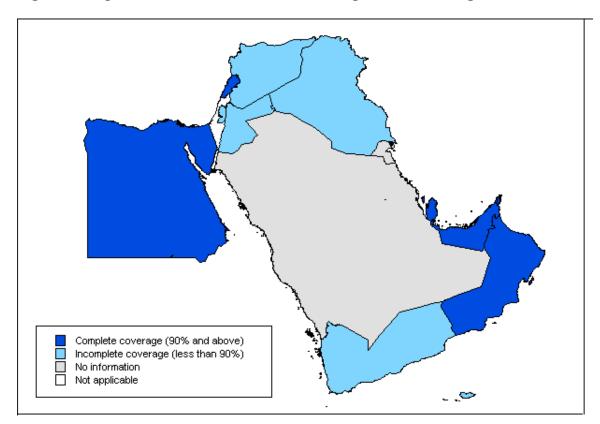

30. The first issue identified in terms of the coverage is that for some countries births were registered more completely than deaths (Figure 1, Figure 2 and Figure 3). Another issue identified is the lower coverage of certain population groups: female deaths are less likely to be registered than male deaths; deaths occurred at younger age (child and infant deaths) are covered less than deaths occurring at older ages. The undercoverage of specific population groups happen not only to countries that have difficulties with their civil registration system, but also to those that have complete coverage of deaths registration ( $\geq 90\%$ ) for the entire population. This issue, hence, has to be taken into consideration when trying to improve the overall coverage of the civil registration system.

Figure 3. Map of ESCWA countries and death registration coverage

- 31. In addition to the issue of coverage and its completeness, the method of evaluation is also an important indicator of the level of development of contemporary capacities to evaluate the functioning of a civil registration and vital statistics system in a country. Out of the 12 countries, 7 indicated that they use specific assessment methods such as a dual record system and/or comparison with census and survey data and for 5 of them, the assessment was conducted recently while there was no information on when the assessment was done for the other two countries.
- 32. Four countries did not assess the completeness of the records in the past 10 years, among which 3 countries noted that their registration coverage "should" be complete (above 90%) although there was no evidence to the completeness. Registrar from one country showed no interest in assessing how complete their system was and there was no linkage between the registrar and national statistical office for the assessment to be conducted using population censuses or sample surveys.
- 33. Another issue that was raised by countries in the region was the validity and comparability of vital rates. For a number of countries that have a significant number of foreign workers in the country, vital rates calculated based on the de facto population in the country (nationals and non-nationals) do not reflect the