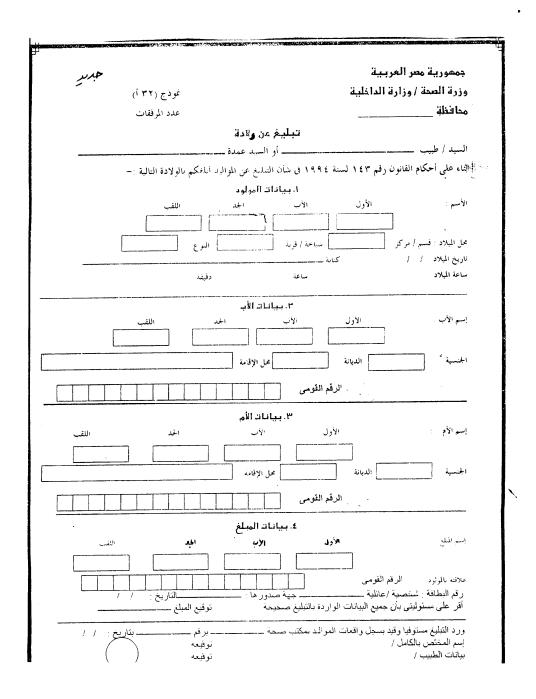

# Technical aspects of the civil registration system

## Characteristics of vital events collected

69. Information that are linked to a birth record includes date and time of the birth, place of birth, sex, birth order, type of birth, weight at birth, gestational age and family address. Information related to the father includes name, age, nationality, religion, occupation and education attainment, while name, date of birth, nationality, religion, occupation, education attainment, duration of marriage, total number of children ever born live and surviving, and birth interval are gathered for the mother. The place and the name and title of the person who delivers the baby are also linked to the birth record. Note that some of the information related to the parents are not directly collected at the time of registration but rather compiled by linking with the population register through the use of the unique identification number.

70. For death registration the following are included: name, sex, age, occupation, religion, nationality, date and place of death, the address before death, source of notification, whether legal documents were examined for registration and cause of death. Identification of informant is also included in the death registration record.

Time allowed for registration and penalties for late registration

- 71. All vital events are required to register within a certain period. For example, births occurred in the country have to registered within 7 days and deaths have to be reported within 48 hours. For births and deaths to Bahrainis occurred abroad, the time allowed for registration is 15 days if there is a Bahraini embassy or consulate in the country; otherwise 30 days are allowed for informants to ship the documents to the Ministry of Health in Bahrain by express mail.
- 72. There are certain incentives for people to register vital events as promptly as possible. For instance, births are to be registered as soon as possible so they can be vaccinated. Death certificate is also required for survivors to claim pension benefits. Once a marriage is registered, the couple is eligible for certain amount of marriage allowance, government housing for newly married couples and for government interest-free loans for purchasing a house. There are certain incentives for early registration, for instance births registered within the first 7 days costs BD 0.5 for a certificate and the cost increases to BD 0.9 after that. If deaths registered within 48 hours, there is no cost for the issuance of a death certificate, while it costs BD 0.4 after that. (note: US\$ 1 is approximately BD 0.38) Although for events registered within one year, there is not so much difference in