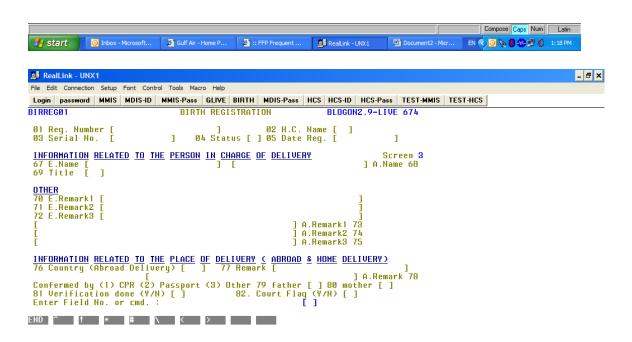

# Legal framework for the civil registration system

59. The registration of vital events in Bahrain is regulated through various decrees. The Decree No. 6 issued in 1970 specified definitions for live births, born

dead (stillbirth) and deaths. The decree also specified the items to be registered, the informant for each event, the minimum duration between the date of occurrence and registration of the events, and the responsibility of the Ministry of Health in the registration process. Provision was also made on the registration of abandoned births and penalties for non-compliance to the law. In 1998, Decree No. 17 was issued to amend the previous decree. The new law revised some procedures to follow if births and deaths occurred abroad. Penalties for faulty report also increased from Bahrain Dinar 50 to 500.

- 64. Responsibilities of the local registration offices are recording vital and civil status events and safekeeping of the records; issuing certified copies of civil registration records; issuing burial permits; reporting civil registration data to higher level offices and publishing annual statistics.
- 65. To provide guidance in its regular work, local registration offices are provided with copies of current laws and regulations on civil registration and updated handbooks or instructions on civil registration. Staff working at the local level also receives regular in-service training and advice from higher level civil registration authorities. Technical and administrative supervision is provided by higher level civil registration authorities and from local government.
- 66. Once the registration of a vital event is done, the information is provided to the Central Informatics Organistion to be recorded and to be incorporated into the population register. The Directorate of Population Registry (under it the Civil Information Record Section) is the agency responsible for the recording of vital events. Once recorded, information on vital events is gathered, reviewed, coded and classified by the Social and Environmental Statistics Section under the Directorate of Statistics. Note that both Directorates Population Registry and Statistics are under the Central Informatics Organisation.

## Characteristics of vital events collected

69. Information that are linked to a birth record includes date and time of the birth, place of birth, sex, birth order, type of birth, weight at birth, gestational age and family address. Information related to the father includes name, age, nationality, religion, occupation and education attainment, while name, date of birth, nationality, religion, occupation, education attainment, duration of marriage, total number of children ever born live and surviving, and birth interval are gathered for the mother. The place and the name and title of the person who delivers the baby are also linked to the birth record. Note that some of the information related to the parents are not directly collected at the time of registration but rather compiled by linking with the population register through the use of the unique identification number.

70. For death registration the following are included: name, sex, age, occupation, religion, nationality, date and place of death, the address before death, source of notification, whether legal documents were examined for registration and cause of death. Identification of informant is also included in the death registration record.