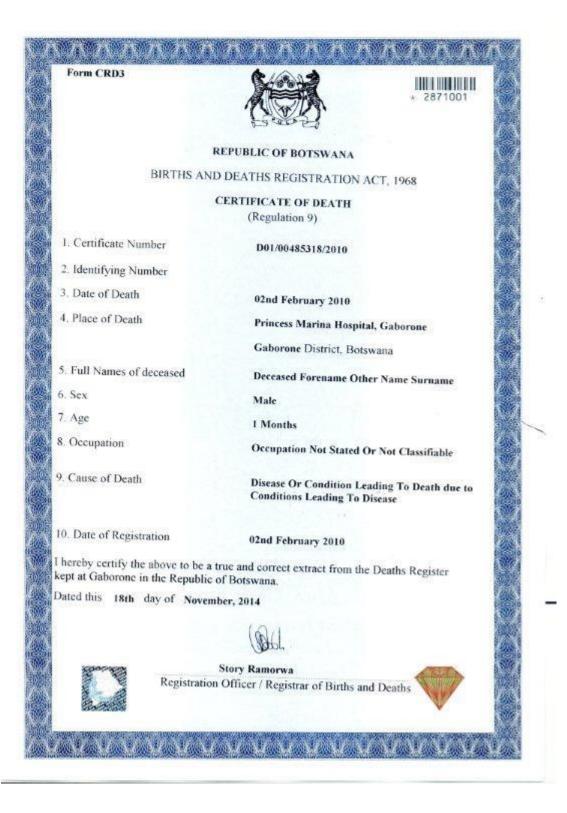

31. Table 3 shows the direct core topics that countries participating in this study collect via their civil registration system. Additional and derived topics are not shown with a view of maintaining simplicity of presentation. This information is based on actual registration forms used in the countries. In total, fourteen birth and death registration forms, eleven marriage registration forms or certificates and one divorce certificate were analised.

|                                 | Торіс                 | Live births                                                                                                                                        | Deaths                                                                                                                                             | Marriages                                                                                                                      | Divorces   |
|---------------------------------|-----------------------|----------------------------------------------------------------------------------------------------------------------------------------------------|----------------------------------------------------------------------------------------------------------------------------------------------------|--------------------------------------------------------------------------------------------------------------------------------|------------|
| Characteristics<br>of the event | Date of<br>occurrence | Botswana, Egypt,<br>Gambia, Ghana,<br>Kenya, Lesotho,<br>Mozambique,<br>Namibia, Nigeria,<br>Seychelles,<br>Swaziland, Uganda,<br>Zambia, Zimbabwe | Botswana, Egypt,<br>Gambia, Ghana,<br>Kenya, Lesotho,<br>Mozambique,<br>Namibia, Nigeria,<br>Seychelles,<br>Swaziland, Uganda,<br>Zambia, Zimbabwe | Botswana,<br>Gambia, Ghana,<br>Lesotho,<br>Mozambique,<br>Nigeria,<br>Seychelles,<br>Swaziland,<br>Uganda, Zambia,<br>Zimbabwe | Mozambique |

#### Table 3. Direct core topics collected in civil registration systems

|                                      | Date of<br>registration  | Botswana, Egypt,<br>Gambia, Ghana,<br>Kenya, Lesotho,<br>Mozambique,<br>Namibia, Nigeria,<br>Seychelles,<br>Swaziland, Uganda,<br>Zambia, Zimbabwe | Botswana, Egypt,<br>Gambia, Ghana,<br>Kenya, Lesotho,<br>Mozambique,<br>Namibia, Nigeria,<br>Seychelles,<br>Swaziland, Uganda,<br>Zambia, Zimbabwe | Botswana, Ghana,<br>Lesotho, Nigeria,<br>Uganda,<br>Swaziland,<br>Zambia,<br>Zimbabwe              | Mozambique |
|--------------------------------------|--------------------------|----------------------------------------------------------------------------------------------------------------------------------------------------|----------------------------------------------------------------------------------------------------------------------------------------------------|----------------------------------------------------------------------------------------------------|------------|
|                                      | Place of<br>occurrence   | Botswana, Egypt,<br>Gambia, Ghana,<br>Kenya, Lesotho,<br>Mozambique,<br>Namibia, Nigeria,<br>Seychelles,<br>Swaziland, Uganda,<br>Zambia, Zimbabwe | Botswana, Egypt,<br>Gambia, Ghana,<br>Kenya, Lesotho,<br>Mozambique,<br>Namibia, Nigeria,<br>Seychelles,<br>Swaziland, Uganda,<br>Zambia, Zimbabwe | Botswana,<br>Gambia, Ghana,<br>Lesotho,<br>Mozambique,<br>Nigeria,<br>Swaziland,<br>Uganda, Zambia | Mozambique |
|                                      | Place of<br>registration | Botswana, Egypt,<br>Gambia, Kenya,<br>Lesotho,<br>Mozambique,<br>Nigeria, Seychelles,<br>Swaziland, Uganda,<br>Zambia, Zimbabwe                    | Botswana, Egypt,<br>Gambia, Kenya,<br>Lesotho,<br>Mozambique,<br>Nigeria, Uganda,<br>Swaziland, Zambia,<br>Zimbabwe                                | Botswana, Ghana,<br>Swaziland,<br>Zambia,<br>Zimbabwe                                              | Mozambique |
|                                      | Type of birth            | Botswana, Egypt,<br>Ghana, Kenya,<br>Lesotho,<br>Mozambique, Nigeria                                                                               |                                                                                                                                                    |                                                                                                    |            |
|                                      | Attendant at<br>birth    | Egypt, Ghana, Kenya,<br>Mozambique,<br>Namibia                                                                                                     |                                                                                                                                                    |                                                                                                    |            |
|                                      | Cause of death           |                                                                                                                                                    | Botswana, Egypt,<br>Gambia, Ghana,<br>Kenya, Lesotho,<br>Mozambique,<br>Namibia, Nigeria,<br>Swaziland, Uganda,<br>Zambia, Zimbabwe                |                                                                                                    |            |
|                                      | Certifier                |                                                                                                                                                    | Egypt, Ghana, Kenya,<br>Mozambique,<br>Namibia, Nigeria,<br>Swaziland, Zimbabwe                                                                    |                                                                                                    |            |
| Characteristics<br>of the<br>newborn | Sex                      | Botswana, Egypt,<br>Gambia, Ghana,<br>Kenya, Lesotho,<br>Mozambique,<br>Namibia, Nigeria,<br>Seychelles,<br>Swaziland, Uganda,<br>Zambia, Zimbabwe |                                                                                                                                                    |                                                                                                    |            |

|                                  | Weight at birth                                                   | Botswana,<br>Mozambique                                                                                                         |  |  |
|----------------------------------|-------------------------------------------------------------------|---------------------------------------------------------------------------------------------------------------------------------|--|--|
|                                  | Date of<br>birth/age                                              | Botswana, Egypt,<br>Gambia, Ghana,<br>Kenya, Lesotho,<br>Mozambique,<br>Namibia, Nigeria,<br>Swaziland                          |  |  |
|                                  | Marital status                                                    | Botswana, Gambia <sup>ª</sup> ,<br>Kenya <sup>ª</sup> , Lesotho,<br>Mozambique,<br>Namibia, Nigeria,<br>Seychelles <sup>b</sup> |  |  |
|                                  | Educational<br>attainment                                         | Botswana, Ghana,<br>Mozambique, Nigeria                                                                                         |  |  |
|                                  | Place of usual<br>residence                                       | Botswana, Egypt,<br>Gambia, Ghana,<br>Kenya, Lesotho,<br>Mozambique,<br>Nigeria, Seychelles,<br>Swaziland, Uganda               |  |  |
| Characteristics of the mother    | Duration of<br>residence in<br>usual place                        |                                                                                                                                 |  |  |
|                                  | Place/country<br>of birth                                         | Gambia, Lesotho,<br>Mozambique,<br>Namibia, Nigeria,<br>Swaziland                                                               |  |  |
|                                  | Children born<br>alive to mother<br>during her<br>entire lifetime | Botswana, Egypt,<br>Ghana, Kenya,<br>Lesotho,<br>Mozambique <sup>c</sup> ,<br>Nigeria <sup>d</sup> , Swaziland <sup>d</sup>     |  |  |
|                                  | Foetal deaths<br>to mother<br>during her<br>entire lifetime       | Egypt, Kenya,<br>Lesotho                                                                                                        |  |  |
|                                  | Date of last<br>previous live<br>birth                            |                                                                                                                                 |  |  |
|                                  | Date of<br>marriage                                               | Egypt, Lesotho,<br>Namibia, Swaziland,<br>Zambia                                                                                |  |  |
| Characteristics<br>of the father | Date of<br>birth/age                                              | Botswana, Egypt,<br>Gambia, Ghana,<br>Lesotho,<br>Mozambique,<br>Namibia, Nigeria,<br>Swaziland                                 |  |  |