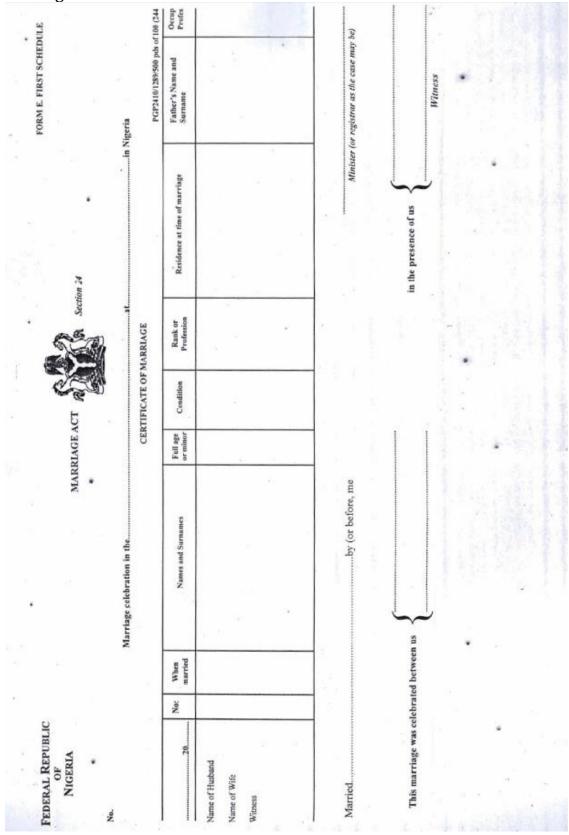

# Table of Contents

| Introduction                                                                                                                             | 1        |
|------------------------------------------------------------------------------------------------------------------------------------------|----------|
| A. Vital statistics: concepts, uses, sources and system                                                                                  | 1        |
| B. Organisation of the report                                                                                                            | 5        |
| C. Sources of information                                                                                                                | 5        |
| Part I. Overview of national civil registration and vital statistics systems in                                                          |          |
| African English-speaking countries                                                                                                       | 7        |
| A. Organisational arrangements of civil registration systems                                                                             | 7        |
| B. Topics collected from civil registration systems                                                                                      | 19       |
| C. Organizational arrangements of vital statistics systems                                                                               | 24       |
| Part II. Status of civil registration and vital statistics                                                                               | 28       |
| A. Coverage and quality of civil registration and vital statistics                                                                       | 28       |
| B. Fertility and mortality indicators estimated based on population censuses a                                                           |          |
| sample surveys                                                                                                                           | 33       |
| C. Availability of vital statistics based on the UN Demographic Yearbook                                                                 | 20       |
| reporting                                                                                                                                | 38       |
| Conclusions and Recommendations<br>General                                                                                               | 42<br>42 |
|                                                                                                                                          |          |
| From the Workshop on the Principles and Recommendations for a Vital Statis<br>System, Revision 3, for English-speaking African countries | 45 stics |
| Annex 1. Pre-workshop assignments for participants from the Civil                                                                        | 45       |
| Registration Authority                                                                                                                   | 49       |
| Annex 2. Pre-workshop assignments for participants from the National                                                                     | 47       |
| Statistics Office                                                                                                                        | 57       |
|                                                                                                                                          | 57       |
| Annex 3. List of vital statistics tables collected through the Demographic                                                               | 70       |
| Yearbook                                                                                                                                 | 70       |
| Annex 4. Vital events registration forms used in countries                                                                               | 72       |
| Botswana                                                                                                                                 | 72       |
| Egypt                                                                                                                                    | 79       |
| Gambia                                                                                                                                   | 83       |
| Ghana                                                                                                                                    | 91       |
| Kenya                                                                                                                                    | 98       |
| Lesotho                                                                                                                                  | 102      |
| Mozambique                                                                                                                               | 110      |
| Namibia                                                                                                                                  | 116      |
| Nigeria                                                                                                                                  | 122      |
| Seychelles                                                                                                                               | 129      |
| Swaziland                                                                                                                                | 134      |
| Uganda                                                                                                                                   | 139      |
| Zambia                                                                                                                                   | 147      |
| Zimbabwe                                                                                                                                 | 150      |