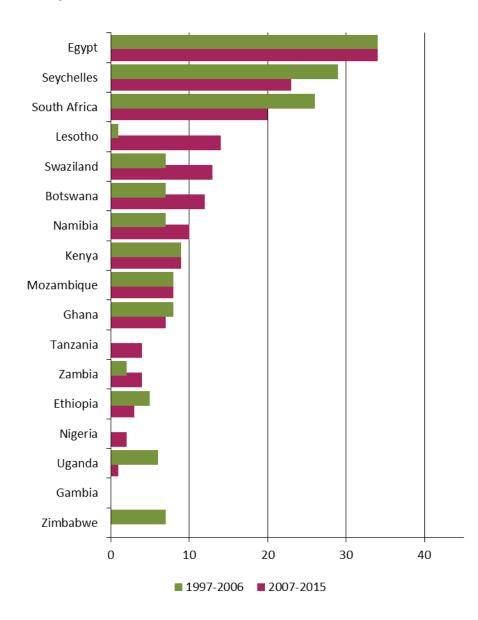

# List of Figures

| Figure 1. Vital statistics system                                                | 2  |
|----------------------------------------------------------------------------------|----|
| Figure 2. Birth registration coverage (per cent), circa 2008 and circa 2014      | 30 |
| Figure 3. Number of vital statistics tabulations available in the UN Demographic |    |
| Yearbook database, 1997-2006 and 2007-2015                                       | 39 |

10. Part II assesses the status of civil registration and vital statistics. In the first section of Part II a single indicator is used– the measurement of completeness with which births and deaths are registered. The second section looks into the use of complimentary data sources across countries for vital statistics. The third section assesses the availability of vital statistics tabulations submitted by countries to UNSD in the framework of the *Demographic Yearbook* annual data collection<sup>9</sup>, which provides some indication of the capacity of countries in the region to report their national vital statistics.