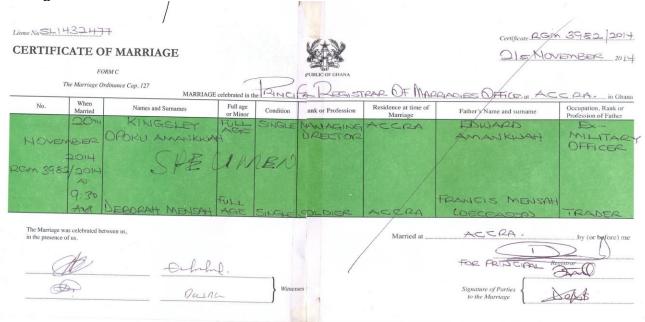

31. Table 3 shows the direct core topics that countries participating in this study collect via their civil registration system. Additional and derived topics are not shown with a view of maintaining simplicity of presentation. This information is based on actual registration forms used in the countries. In total, fourteen birth and death registration forms, eleven marriage registration forms or certificates and one divorce certificate were analised.

35. There were eleven documents to analise in terms of core direct topics for marriages. Among these documents, some were certificates rather than registration forms, and may display less information than what is actually collected. Three topics are collected by all countries studied: date of occurrence, date of birth (or age) of the groom and bride, and place of usual residence of both of them.

|                                 | Торіс                 | Live births                                                                                                                                        | Deaths                                                                                                                                             | Marriages                                                                                                                      | Divorces   |
|---------------------------------|-----------------------|----------------------------------------------------------------------------------------------------------------------------------------------------|----------------------------------------------------------------------------------------------------------------------------------------------------|--------------------------------------------------------------------------------------------------------------------------------|------------|
| Characteristics<br>of the event | Date of<br>occurrence | Botswana, Egypt,<br>Gambia, Ghana,<br>Kenya, Lesotho,<br>Mozambique,<br>Namibia, Nigeria,<br>Seychelles,<br>Swaziland, Uganda,<br>Zambia, Zimbabwe | Botswana, Egypt,<br>Gambia, Ghana,<br>Kenya, Lesotho,<br>Mozambique,<br>Namibia, Nigeria,<br>Seychelles,<br>Swaziland, Uganda,<br>Zambia, Zimbabwe | Botswana,<br>Gambia, Ghana,<br>Lesotho,<br>Mozambique,<br>Nigeria,<br>Seychelles,<br>Swaziland,<br>Uganda, Zambia,<br>Zimbabwe | Mozambique |

#### Table 3. Direct core topics collected in civil registration systems

|                                      | Date of<br>registration  | Botswana, Egypt,<br>Gambia, Ghana,<br>Kenya, Lesotho,<br>Mozambique,<br>Namibia, Nigeria,<br>Seychelles,<br>Swaziland, Uganda,<br>Zambia, Zimbabwe | Botswana, Egypt,<br>Gambia, Ghana,<br>Kenya, Lesotho,<br>Mozambique,<br>Namibia, Nigeria,<br>Seychelles,<br>Swaziland, Uganda,<br>Zambia, Zimbabwe | Botswana, Ghana,<br>Lesotho, Nigeria,<br>Uganda,<br>Swaziland,<br>Zambia,<br>Zimbabwe              | Mozambique |
|--------------------------------------|--------------------------|----------------------------------------------------------------------------------------------------------------------------------------------------|----------------------------------------------------------------------------------------------------------------------------------------------------|----------------------------------------------------------------------------------------------------|------------|
|                                      | Place of<br>occurrence   | Botswana, Egypt,<br>Gambia, Ghana,<br>Kenya, Lesotho,<br>Mozambique,<br>Namibia, Nigeria,<br>Seychelles,<br>Swaziland, Uganda,<br>Zambia, Zimbabwe | Botswana, Egypt,<br>Gambia, Ghana,<br>Kenya, Lesotho,<br>Mozambique,<br>Namibia, Nigeria,<br>Seychelles,<br>Swaziland, Uganda,<br>Zambia, Zimbabwe | Botswana,<br>Gambia, Ghana,<br>Lesotho,<br>Mozambique,<br>Nigeria,<br>Swaziland,<br>Uganda, Zambia | Mozambique |
|                                      | Place of<br>registration | Botswana, Egypt,<br>Gambia, Kenya,<br>Lesotho,<br>Mozambique,<br>Nigeria, Seychelles,<br>Swaziland, Uganda,<br>Zambia, Zimbabwe                    | Botswana, Egypt,<br>Gambia, Kenya,<br>Lesotho,<br>Mozambique,<br>Nigeria, Uganda,<br>Swaziland, Zambia,<br>Zimbabwe                                | Botswana, Ghana,<br>Swaziland,<br>Zambia,<br>Zimbabwe                                              | Mozambique |
|                                      | Type of birth            | Botswana, Egypt,<br>Ghana, Kenya,<br>Lesotho,<br>Mozambique, Nigeria                                                                               |                                                                                                                                                    |                                                                                                    |            |
|                                      | Attendant at<br>birth    | Egypt, Ghana, Kenya,<br>Mozambique,<br>Namibia                                                                                                     |                                                                                                                                                    |                                                                                                    |            |
|                                      | Cause of death           |                                                                                                                                                    | Botswana, Egypt,<br>Gambia, Ghana,<br>Kenya, Lesotho,<br>Mozambique,<br>Namibia, Nigeria,<br>Swaziland, Uganda,<br>Zambia, Zimbabwe                |                                                                                                    |            |
|                                      | Certifier                |                                                                                                                                                    | Egypt, Ghana, Kenya,<br>Mozambique,<br>Namibia, Nigeria,<br>Swaziland, Zimbabwe                                                                    |                                                                                                    |            |
| Characteristics<br>of the<br>newborn | Sex                      | Botswana, Egypt,<br>Gambia, Ghana,<br>Kenya, Lesotho,<br>Mozambique,<br>Namibia, Nigeria,<br>Seychelles,<br>Swaziland, Uganda,<br>Zambia, Zimbabwe |                                                                                                                                                    |                                                                                                    |            |