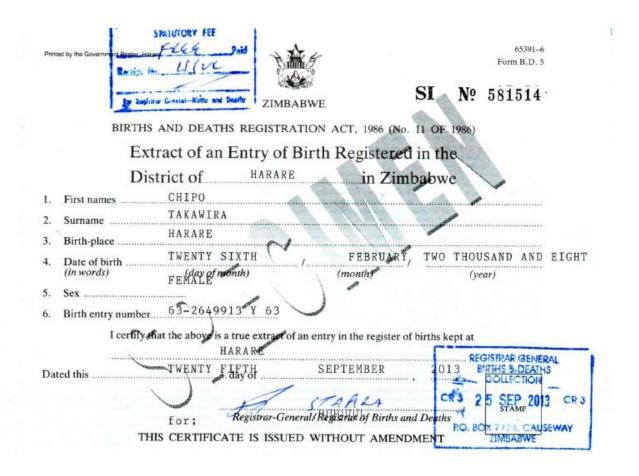

# Table of Contents

| Introduction                                                                                                                             | 1        |
|------------------------------------------------------------------------------------------------------------------------------------------|----------|
| A. Vital statistics: concepts, uses, sources and system                                                                                  | 1        |
| B. Organisation of the report                                                                                                            | 5        |
| C. Sources of information                                                                                                                | 5        |
| Part I. Overview of national civil registration and vital statistics systems in                                                          |          |
| African English-speaking countries                                                                                                       | 7        |
| A. Organisational arrangements of civil registration systems                                                                             | 7        |
| B. Topics collected from civil registration systems                                                                                      | 19       |
| C. Organizational arrangements of vital statistics systems                                                                               | 24       |
| Part II. Status of civil registration and vital statistics                                                                               | 28       |
| A. Coverage and quality of civil registration and vital statistics                                                                       | 28       |
| B. Fertility and mortality indicators estimated based on population censuses a                                                           |          |
| sample surveys                                                                                                                           | 33       |
| C. Availability of vital statistics based on the UN Demographic Yearbook                                                                 | 20       |
| reporting                                                                                                                                | 38       |
| Conclusions and Recommendations<br>General                                                                                               | 42<br>42 |
|                                                                                                                                          |          |
| From the Workshop on the Principles and Recommendations for a Vital Statis<br>System, Revision 3, for English-speaking African countries | 45 stics |
| Annex 1. Pre-workshop assignments for participants from the Civil                                                                        | 45       |
| Registration Authority                                                                                                                   | 49       |
| Annex 2. Pre-workshop assignments for participants from the National                                                                     | 47       |
| Statistics Office                                                                                                                        | 57       |
|                                                                                                                                          | 57       |
| Annex 3. List of vital statistics tables collected through the Demographic                                                               | 70       |
| Yearbook                                                                                                                                 | 70       |
| Annex 4. Vital events registration forms used in countries                                                                               | 72       |
| Botswana                                                                                                                                 | 72       |
| Egypt                                                                                                                                    | 79       |
| Gambia                                                                                                                                   | 83       |
| Ghana                                                                                                                                    | 91       |
| Kenya                                                                                                                                    | 98       |
| Lesotho                                                                                                                                  | 102      |
| Mozambique                                                                                                                               | 110      |
| Namibia                                                                                                                                  | 116      |
| Nigeria                                                                                                                                  | 122      |
| Seychelles                                                                                                                               | 129      |
| Swaziland                                                                                                                                | 134      |
| Uganda                                                                                                                                   | 139      |
| Zambia                                                                                                                                   | 147      |
| Zimbabwe                                                                                                                                 | 150      |