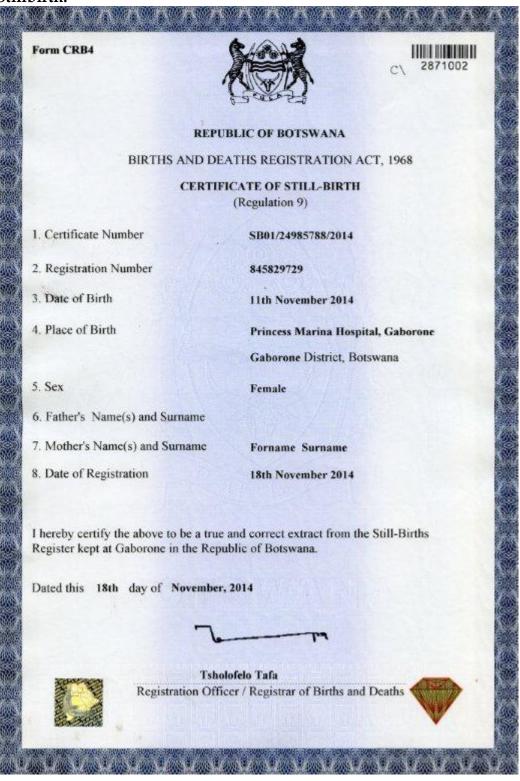

31. Table 3 shows the direct core topics that countries participating in this study collect via their civil registration system. Additional and derived topics are not shown with a view of maintaining simplicity of presentation. This information is based on actual registration forms used in the countries. In total, fourteen birth and death registration forms, eleven marriage registration forms or certificates and one divorce certificate were analised.

|                                 | Торіс                 | Live births                                                                                                                                        | Deaths                                                                                                                                             | Marriages                                                                                                                      | Divorces   |
|---------------------------------|-----------------------|----------------------------------------------------------------------------------------------------------------------------------------------------|----------------------------------------------------------------------------------------------------------------------------------------------------|--------------------------------------------------------------------------------------------------------------------------------|------------|
| Characteristics<br>of the event | Date of<br>occurrence | Botswana, Egypt,<br>Gambia, Ghana,<br>Kenya, Lesotho,<br>Mozambique,<br>Namibia, Nigeria,<br>Seychelles,<br>Swaziland, Uganda,<br>Zambia, Zimbabwe | Botswana, Egypt,<br>Gambia, Ghana,<br>Kenya, Lesotho,<br>Mozambique,<br>Namibia, Nigeria,<br>Seychelles,<br>Swaziland, Uganda,<br>Zambia, Zimbabwe | Botswana,<br>Gambia, Ghana,<br>Lesotho,<br>Mozambique,<br>Nigeria,<br>Seychelles,<br>Swaziland,<br>Uganda, Zambia,<br>Zimbabwe | Mozambique |

#### Table 3. Direct core topics collected in civil registration systems

|                                      | Date of<br>registration  | Botswana, Egypt,<br>Gambia, Ghana,<br>Kenya, Lesotho,<br>Mozambique,<br>Namibia, Nigeria,<br>Seychelles,<br>Swaziland, Uganda,<br>Zambia, Zimbabwe | Botswana, Egypt,<br>Gambia, Ghana,<br>Kenya, Lesotho,<br>Mozambique,<br>Namibia, Nigeria,<br>Seychelles,<br>Swaziland, Uganda,<br>Zambia, Zimbabwe | Botswana, Ghana,<br>Lesotho, Nigeria,<br>Uganda,<br>Swaziland,<br>Zambia,<br>Zimbabwe              | Mozambique |
|--------------------------------------|--------------------------|----------------------------------------------------------------------------------------------------------------------------------------------------|----------------------------------------------------------------------------------------------------------------------------------------------------|----------------------------------------------------------------------------------------------------|------------|
|                                      | Place of<br>occurrence   | Botswana, Egypt,<br>Gambia, Ghana,<br>Kenya, Lesotho,<br>Mozambique,<br>Namibia, Nigeria,<br>Seychelles,<br>Swaziland, Uganda,<br>Zambia, Zimbabwe | Botswana, Egypt,<br>Gambia, Ghana,<br>Kenya, Lesotho,<br>Mozambique,<br>Namibia, Nigeria,<br>Seychelles,<br>Swaziland, Uganda,<br>Zambia, Zimbabwe | Botswana,<br>Gambia, Ghana,<br>Lesotho,<br>Mozambique,<br>Nigeria,<br>Swaziland,<br>Uganda, Zambia | Mozambique |
|                                      | Place of<br>registration | Botswana, Egypt,<br>Gambia, Kenya,<br>Lesotho,<br>Mozambique,<br>Nigeria, Seychelles,<br>Swaziland, Uganda,<br>Zambia, Zimbabwe                    | Botswana, Egypt,<br>Gambia, Kenya,<br>Lesotho,<br>Mozambique,<br>Nigeria, Uganda,<br>Swaziland, Zambia,<br>Zimbabwe                                | Botswana, Ghana,<br>Swaziland,<br>Zambia,<br>Zimbabwe                                              | Mozambique |
|                                      | Type of birth            | Botswana, Egypt,<br>Ghana, Kenya,<br>Lesotho,<br>Mozambique, Nigeria                                                                               |                                                                                                                                                    |                                                                                                    |            |
|                                      | Attendant at<br>birth    | Egypt, Ghana, Kenya,<br>Mozambique,<br>Namibia                                                                                                     |                                                                                                                                                    |                                                                                                    |            |
|                                      | Cause of death           |                                                                                                                                                    | Botswana, Egypt,<br>Gambia, Ghana,<br>Kenya, Lesotho,<br>Mozambique,<br>Namibia, Nigeria,<br>Swaziland, Uganda,<br>Zambia, Zimbabwe                |                                                                                                    |            |
|                                      | Certifier                |                                                                                                                                                    | Egypt, Ghana, Kenya,<br>Mozambique,<br>Namibia, Nigeria,<br>Swaziland, Zimbabwe                                                                    |                                                                                                    |            |
| Characteristics<br>of the<br>newborn | Sex                      | Botswana, Egypt,<br>Gambia, Ghana,<br>Kenya, Lesotho,<br>Mozambique,<br>Namibia, Nigeria,<br>Seychelles,<br>Swaziland, Uganda,<br>Zambia, Zimbabwe |                                                                                                                                                    |                                                                                                    |            |

|                                  | Weight at birth                                                   | Botswana,<br>Mozambique                                                                                                         |  |  |
|----------------------------------|-------------------------------------------------------------------|---------------------------------------------------------------------------------------------------------------------------------|--|--|
|                                  | Date of<br>birth/age                                              | Botswana, Egypt,<br>Gambia, Ghana,<br>Kenya, Lesotho,<br>Mozambique,<br>Namibia, Nigeria,<br>Swaziland                          |  |  |
|                                  | Marital status                                                    | Botswana, Gambia <sup>ª</sup> ,<br>Kenya <sup>ª</sup> , Lesotho,<br>Mozambique,<br>Namibia, Nigeria,<br>Seychelles <sup>b</sup> |  |  |
|                                  | Educational<br>attainment                                         | Botswana, Ghana,<br>Mozambique, Nigeria                                                                                         |  |  |
|                                  | Place of usual<br>residence                                       | Botswana, Egypt,<br>Gambia, Ghana,<br>Kenya, Lesotho,<br>Mozambique,<br>Nigeria, Seychelles,<br>Swaziland, Uganda               |  |  |
| Characteristics of the mother    | Duration of<br>residence in<br>usual place                        |                                                                                                                                 |  |  |
|                                  | Place/country<br>of birth                                         | Gambia, Lesotho,<br>Mozambique,<br>Namibia, Nigeria,<br>Swaziland                                                               |  |  |
|                                  | Children born<br>alive to mother<br>during her<br>entire lifetime | Botswana, Egypt,<br>Ghana, Kenya,<br>Lesotho,<br>Mozambique <sup>c</sup> ,<br>Nigeria <sup>d</sup> , Swaziland <sup>d</sup>     |  |  |
|                                  | Foetal deaths<br>to mother<br>during her<br>entire lifetime       | Egypt, Kenya,<br>Lesotho                                                                                                        |  |  |
|                                  | Date of last<br>previous live<br>birth                            |                                                                                                                                 |  |  |
|                                  | Date of<br>marriage                                               | Egypt, Lesotho,<br>Namibia, Swaziland,<br>Zambia                                                                                |  |  |
| Characteristics<br>of the father | Date of<br>birth/age                                              | Botswana, Egypt,<br>Gambia, Ghana,<br>Lesotho,<br>Mozambique,<br>Namibia, Nigeria,<br>Swaziland                                 |  |  |