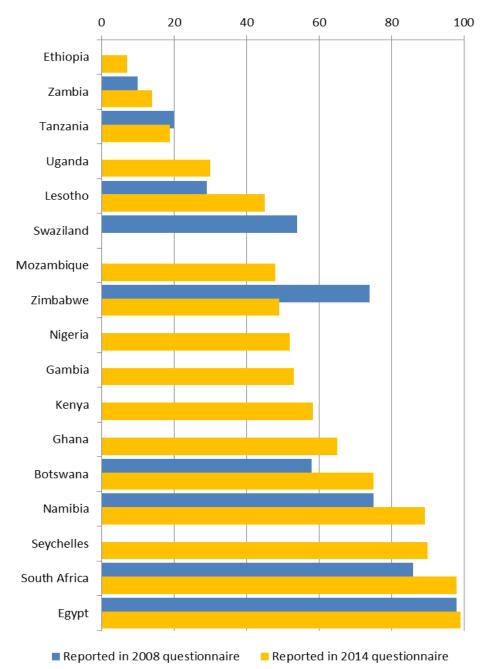

ed coverage above 75% for birth registration in 2001 based on the population census, and increased notably to 89% according to the question used in the 2011 population census. South Africa almost reached complete birth coverage according to the reported figure for 2013, compared to 86% in 2007.

49. On the other hand, the estimate for birth registration coverage in Zimbabwe decreased from 74% in 2005-06 (DHS) to 49% in 2010 (also DHS). In the case of Tanzania, there seems to be no significant change across time in the coverage of birth registration since 2007; it has remained around 20%.

<sup>&</sup>lt;sup>19</sup> See ESA/STAT/2010/10, Status of Civil Registration and Vital Statistics in the SADC Region, http://unstats.un.org/unsd/demographic/CRVS/Technical\_report\_SADC\_final\_v2.pdf



Figure 2. Birth registration coverage (per cent), circa 2008 and circa 2014

Source: Compiled by UNSD from questionnaires filled by National Statistical Offices and Registrars, reports published by countries and workshop presentations.

50. Turning our attention to coverage in the registration of death, as mentioned above, it can be observed from Table 5 that availability of estimates of death registration coverage is lower than for birth registration; this has been an issue across time. Estimates for birth registration coverage are more readily available because this item is regularly included in the Demographic and Health Surveys

(DHS) and the Multiple Indicator Cluster Survey (MICS). On the contrary, no question on the registration of death is normally included in these surveys. Alth