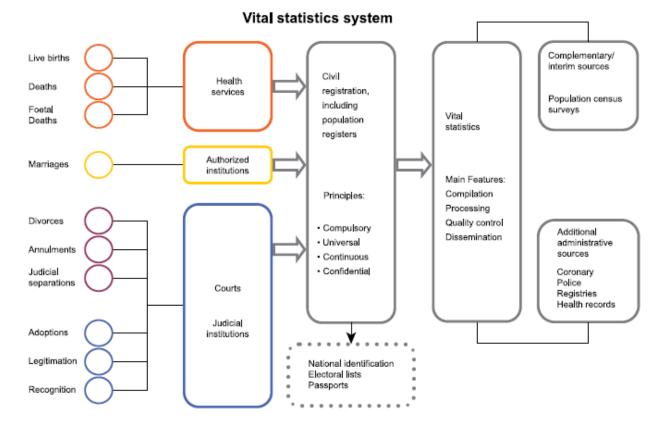

5. The components of a vital statistics system are (a) legal registration, (b) statistical reporting of vital events, and (c) collection, compilation, and dissemination of statistics pertaining to vital events, as illustrated in Figure 1 below.

#### Figure 1. Vital statistics system

Source: *Principles and Recommendations for a Vital Statistics System, Revision 3*, United Nations, New York, 2014.

6. Reliable vital statistics are essential; and there is universal acknowledgement of the urgent need to improve their availability, timeliness and quality. Many African countries do not have adequate legal or statistical recording systems for vital events. However, significant momentum around civil registration and vital