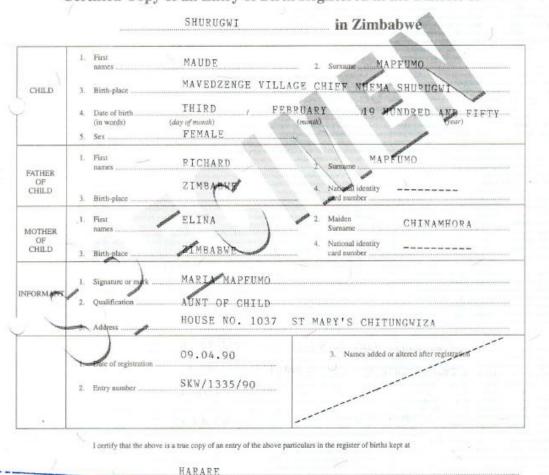

# Table of Contents

| Introduction                                                                                                                             | 1        |
|------------------------------------------------------------------------------------------------------------------------------------------|----------|
| A. Vital statistics: concepts, uses, sources and system                                                                                  | 1        |
| B. Organisation of the report                                                                                                            | 5        |
| C. Sources of information                                                                                                                | 5        |
| Part I. Overview of national civil registration and vital statistics systems in                                                          |          |
| African English-speaking countries                                                                                                       | 7        |
| A. Organisational arrangements of civil registration systems                                                                             | 7        |
| B. Topics collected from civil registration systems                                                                                      | 19       |
| C. Organizational arrangements of vital statistics systems                                                                               | 24       |
| Part II. Status of civil registration and vital statistics                                                                               | 28       |
| A. Coverage and quality of civil registration and vital statistics                                                                       | 28       |
| B. Fertility and mortality indicators estimated based on population censuses a                                                           |          |
| sample surveys                                                                                                                           | 33       |
| C. Availability of vital statistics based on the UN Demographic Yearbook                                                                 | 20       |
| reporting                                                                                                                                | 38       |
| Conclusions and Recommendations<br>General                                                                                               | 42<br>42 |
|                                                                                                                                          |          |
| From the Workshop on the Principles and Recommendations for a Vital Statis<br>System, Revision 3, for English-speaking African countries | 45 stics |
| Annex 1. Pre-workshop assignments for participants from the Civil                                                                        | 45       |
| Registration Authority                                                                                                                   | 49       |
| Annex 2. Pre-workshop assignments for participants from the National                                                                     | 47       |
| Statistics Office                                                                                                                        | 57       |
|                                                                                                                                          | 57       |
| Annex 3. List of vital statistics tables collected through the Demographic                                                               | 70       |
| Yearbook                                                                                                                                 | 70       |
| Annex 4. Vital events registration forms used in countries                                                                               | 72       |
| Botswana                                                                                                                                 | 72       |
| Egypt                                                                                                                                    | 79       |
| Gambia                                                                                                                                   | 83       |
| Ghana                                                                                                                                    | 91       |
| Kenya                                                                                                                                    | 98       |
| Lesotho                                                                                                                                  | 102      |
| Mozambique                                                                                                                               | 110      |
| Namibia                                                                                                                                  | 116      |
| Nigeria                                                                                                                                  | 122      |
| Seychelles                                                                                                                               | 129      |
| Swaziland                                                                                                                                | 134      |
| Uganda                                                                                                                                   | 139      |
| Zambia                                                                                                                                   | 147      |
| Zimbabwe                                                                                                                                 | 150      |