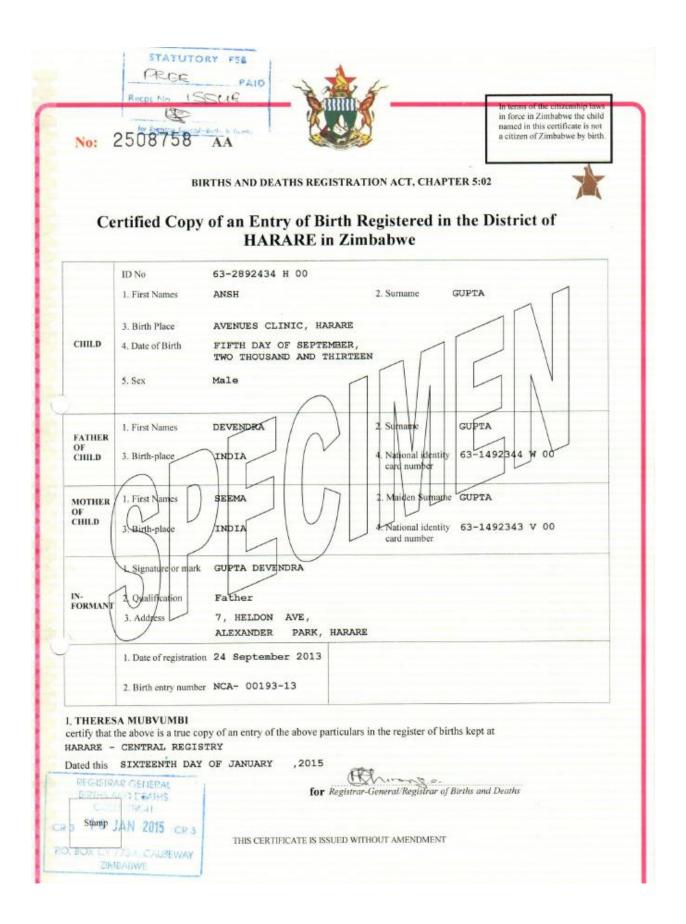

# Table of Contents

| Introduction                                                                                                                             | 1        |
|------------------------------------------------------------------------------------------------------------------------------------------|----------|
| A. Vital statistics: concepts, uses, sources and system                                                                                  | 1        |
| B. Organisation of the report                                                                                                            | 5        |
| C. Sources of information                                                                                                                | 5        |
| Part I. Overview of national civil registration and vital statistics systems in                                                          |          |
| African English-speaking countries                                                                                                       | 7        |
| A. Organisational arrangements of civil registration systems                                                                             | 7        |
| B. Topics collected from civil registration systems                                                                                      | 19       |
| C. Organizational arrangements of vital statistics systems                                                                               | 24       |
| Part II. Status of civil registration and vital statistics                                                                               | 28       |
| A. Coverage and quality of civil registration and vital statistics                                                                       | 28       |
| B. Fertility and mortality indicators estimated based on population censuses a                                                           |          |
| sample surveys                                                                                                                           | 33       |
| C. Availability of vital statistics based on the UN Demographic Yearbook                                                                 | 20       |
| reporting                                                                                                                                | 38       |
| Conclusions and Recommendations<br>General                                                                                               | 42<br>42 |
|                                                                                                                                          |          |
| From the Workshop on the Principles and Recommendations for a Vital Statis<br>System, Revision 3, for English-speaking African countries | 45 stics |
| Annex 1. Pre-workshop assignments for participants from the Civil                                                                        | 45       |
| Registration Authority                                                                                                                   | 49       |
| Annex 2. Pre-workshop assignments for participants from the National                                                                     | 47       |
| Statistics Office                                                                                                                        | 57       |
|                                                                                                                                          | 57       |
| Annex 3. List of vital statistics tables collected through the Demographic                                                               | 70       |
| Yearbook                                                                                                                                 | 70       |
| Annex 4. Vital events registration forms used in countries                                                                               | 72       |
| Botswana                                                                                                                                 | 72       |
| Egypt                                                                                                                                    | 79       |
| Gambia                                                                                                                                   | 83       |
| Ghana                                                                                                                                    | 91       |
| Kenya                                                                                                                                    | 98       |
| Lesotho                                                                                                                                  | 102      |
| Mozambique                                                                                                                               | 110      |
| Namibia                                                                                                                                  | 116      |
| Nigeria                                                                                                                                  | 122      |
| Seychelles                                                                                                                               | 129      |
| Swaziland                                                                                                                                | 134      |
| Uganda                                                                                                                                   | 139      |
| Zambia                                                                                                                                   | 147      |
| Zimbabwe                                                                                                                                 | 150      |