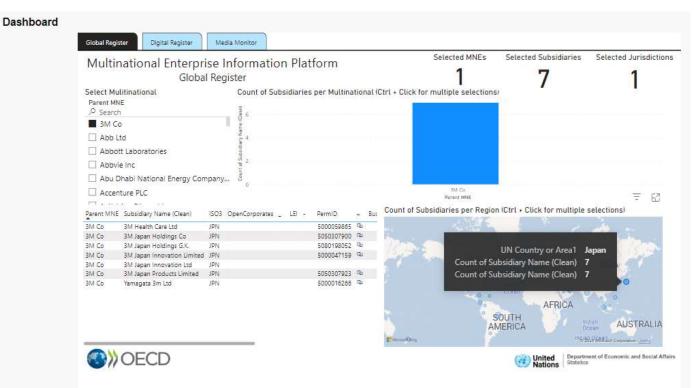

### **Components of MEIP**

Global Register – Covers the structure and ownership of the 500 largest MNEs. It offers a snapshot of MNEs' global operations and hierarchy.

| 4    | A          | B         | C    | D                                      | E                       | F                   | 6          | н            | 1                                                                                                                                                                                                                                                                                                                                                                                                                                                                                                                                                                                                                                                                                                                                                                                                                                                                                                                                                                                                                                                                                                                                                                                                                                                                                                                                                                                                                                                                                                                                                                                                                                                                                                                                                                                                                                                                                                                                                                                                                                                                                                                              | - T.                 | ĸ                          | 1                                   | M                       |
|------|------------|-----------|------|----------------------------------------|-------------------------|---------------------|------------|--------------|--------------------------------------------------------------------------------------------------------------------------------------------------------------------------------------------------------------------------------------------------------------------------------------------------------------------------------------------------------------------------------------------------------------------------------------------------------------------------------------------------------------------------------------------------------------------------------------------------------------------------------------------------------------------------------------------------------------------------------------------------------------------------------------------------------------------------------------------------------------------------------------------------------------------------------------------------------------------------------------------------------------------------------------------------------------------------------------------------------------------------------------------------------------------------------------------------------------------------------------------------------------------------------------------------------------------------------------------------------------------------------------------------------------------------------------------------------------------------------------------------------------------------------------------------------------------------------------------------------------------------------------------------------------------------------------------------------------------------------------------------------------------------------------------------------------------------------------------------------------------------------------------------------------------------------------------------------------------------------------------------------------------------------------------------------------------------------------------------------------------------------|----------------------|----------------------------|-------------------------------------|-------------------------|
| ,    | Parent MNE | Heirarchy | 1503 | Subsidiary Name (Clean)                | Business ID             | OpenCorporates      | un         | PermiD       | Alternative Names                                                                                                                                                                                                                                                                                                                                                                                                                                                                                                                                                                                                                                                                                                                                                                                                                                                                                                                                                                                                                                                                                                                                                                                                                                                                                                                                                                                                                                                                                                                                                                                                                                                                                                                                                                                                                                                                                                                                                                                                                                                                                                              | Address              | Complexity of<br>Discovery | Subsidiary Name (with<br>Heirarchy) | Parent of<br>Subsidiary |
| E .  |            |           | 1    |                                        |                         |                     | i          |              |                                                                                                                                                                                                                                                                                                                                                                                                                                                                                                                                                                                                                                                                                                                                                                                                                                                                                                                                                                                                                                                                                                                                                                                                                                                                                                                                                                                                                                                                                                                                                                                                                                                                                                                                                                                                                                                                                                                                                                                                                                                                                                                                |                      |                            |                                     |                         |
| 2 3  | IM Co      | MNE Head  | USA  | 3M COMPANY                             | USBR:690120,U5_0EBR:262 | 413,U5_DEBR:286252  | LUZQVYP4V  | 54297925861  |                                                                                                                                                                                                                                                                                                                                                                                                                                                                                                                                                                                                                                                                                                                                                                                                                                                                                                                                                                                                                                                                                                                                                                                                                                                                                                                                                                                                                                                                                                                                                                                                                                                                                                                                                                                                                                                                                                                                                                                                                                                                                                                                | C/O CORPORAT         | 1 C                        | 3M COMPANY                          |                         |
| 13   | IM Co      | Known     | NLD  | 3M International Group B.V.            | NLBR:28071597           | nl/28071597         | 549300YGY  | ¥4298454605  |                                                                                                                                                                                                                                                                                                                                                                                                                                                                                                                                                                                                                                                                                                                                                                                                                                                                                                                                                                                                                                                                                                                                                                                                                                                                                                                                                                                                                                                                                                                                                                                                                                                                                                                                                                                                                                                                                                                                                                                                                                                                                                                                | Molengraaftsing      | 1 1                        | - 3M International Gr               | C 3M COMPANY            |
| 1 3  | M Co       | Known     | IND  | 3M INDIA LIMITED                       | INBR:L31300KA1987PLC013 | in/131300ka1987plct | 25490097A  | A 4295872457 |                                                                                                                                                                                                                                                                                                                                                                                                                                                                                                                                                                                                                                                                                                                                                                                                                                                                                                                                                                                                                                                                                                                                                                                                                                                                                                                                                                                                                                                                                                                                                                                                                                                                                                                                                                                                                                                                                                                                                                                                                                                                                                                                | Plot No 48-51 E      | i 1                        | - 3M INDIA LIMITED                  | <b>3M COMPANY</b>       |
| \$ 3 | IM Co      | Known     | GBR  | 3M ASIA PACIFIC UK HOLDING LTD         | G88R:09908024           | gtt/09908024        | 54930059N  | 5052542853   |                                                                                                                                                                                                                                                                                                                                                                                                                                                                                                                                                                                                                                                                                                                                                                                                                                                                                                                                                                                                                                                                                                                                                                                                                                                                                                                                                                                                                                                                                                                                                                                                                                                                                                                                                                                                                                                                                                                                                                                                                                                                                                                                | <b>3M CENTRE CAI</b> | 1 3                        | - 3M ASIA PACIFIC UN                | IM COMPANY              |
| 5 3  | IM Co      | Known     | IND  | KCI Medical India Private Limited      | INBR:U51397DL2010FTC207 | in/u51397d/2010ftc. | 254900DE8  | 5035086023   | -                                                                                                                                                                                                                                                                                                                                                                                                                                                                                                                                                                                                                                                                                                                                                                                                                                                                                                                                                                                                                                                                                                                                                                                                                                                                                                                                                                                                                                                                                                                                                                                                                                                                                                                                                                                                                                                                                                                                                                                                                                                                                                                              | 5 - 327 Greater (    | s 2                        | KCI Medical India Pr                | 9 3M COMPANY            |
| 7 3  | BM Co      | Known     | CAN  | 3M CANADA COMPANY-COMPAGNIE 3N         | CA_N58R:3295362         |                     | 549300KSEL | 6056670093   |                                                                                                                                                                                                                                                                                                                                                                                                                                                                                                                                                                                                                                                                                                                                                                                                                                                                                                                                                                                                                                                                                                                                                                                                                                                                                                                                                                                                                                                                                                                                                                                                                                                                                                                                                                                                                                                                                                                                                                                                                                                                                                                                | SUITE 600-1741       | 2                          | - 3M CANADA COMP                    | A 3M COMPANY            |
| 8 3  | IM Co      | Known     | NLD  | 3M International Holding B.V.          | NLBR:28073700           | nl/28073700         | 549300LE33 | \$057752103  |                                                                                                                                                                                                                                                                                                                                                                                                                                                                                                                                                                                                                                                                                                                                                                                                                                                                                                                                                                                                                                                                                                                                                                                                                                                                                                                                                                                                                                                                                                                                                                                                                                                                                                                                                                                                                                                                                                                                                                                                                                                                                                                                | Molengraaffsing      | 1 1                        | - 3M International Ho               | A SM COMPANY            |
| 9 3  | SM Co      | Known     | LUX  | 3M Asset Management 5.à r.l.           | LUBR:8110230            | lu/b110230          | ASMG22WA   | a 5000045810 |                                                                                                                                                                                                                                                                                                                                                                                                                                                                                                                                                                                                                                                                                                                                                                                                                                                                                                                                                                                                                                                                                                                                                                                                                                                                                                                                                                                                                                                                                                                                                                                                                                                                                                                                                                                                                                                                                                                                                                                                                                                                                                                                | 412F, route d'Es     | 4 2                        | - 3M Asset Managem                  | e 3M COMPANY            |
| 0 3  | IM Co      | Known     | USA. | <b>3M FINANCIAL MANAGEMENT COMPAN</b>  | U5_DEBR:780037          | un de/780037        | EXHERR3111 | (5000019317  |                                                                                                                                                                                                                                                                                                                                                                                                                                                                                                                                                                                                                                                                                                                                                                                                                                                                                                                                                                                                                                                                                                                                                                                                                                                                                                                                                                                                                                                                                                                                                                                                                                                                                                                                                                                                                                                                                                                                                                                                                                                                                                                                | C/O CORPORAT         | 1 3                        | - 3M FINANCIAL MAD                  | & 3M COMPANY            |
| 1 3  | IM Co      | Known     | USA. | <b>3M INVESTMENT MANAGEMENT CORPO</b>  | US_DEBR:3093619         | un_de/3093519       | HOLHSVNIB  | 0 5000043880 |                                                                                                                                                                                                                                                                                                                                                                                                                                                                                                                                                                                                                                                                                                                                                                                                                                                                                                                                                                                                                                                                                                                                                                                                                                                                                                                                                                                                                                                                                                                                                                                                                                                                                                                                                                                                                                                                                                                                                                                                                                                                                                                                | C/O CORPORAT         | 1 2                        | - 3M INVESTMENT M                   | # 3M COMPANY            |
| 2 3  | IM Co      | Known     | CHE  | 3M (Schweiz) GmbH                      | CHBR:214278             | ch/214278           | UllioG2RCQ | 3 4296633733 |                                                                                                                                                                                                                                                                                                                                                                                                                                                                                                                                                                                                                                                                                                                                                                                                                                                                                                                                                                                                                                                                                                                                                                                                                                                                                                                                                                                                                                                                                                                                                                                                                                                                                                                                                                                                                                                                                                                                                                                                                                                                                                                                | Eggstrasse 91 Ri     | 3 2                        | - 3M (Schweiz) GmbH                 | <b>3M COMPANY</b>       |
| 3 3  | IM Co      | Known     | IND  | 3M SOUTH ASIA MANUFACTURING PRV        | INBR:U74120MH2012PTC23  | in/u74120mh2012pt   | 2549004419 | 5073673512   |                                                                                                                                                                                                                                                                                                                                                                                                                                                                                                                                                                                                                                                                                                                                                                                                                                                                                                                                                                                                                                                                                                                                                                                                                                                                                                                                                                                                                                                                                                                                                                                                                                                                                                                                                                                                                                                                                                                                                                                                                                                                                                                                | No.1111, 1st Fir     | . 2                        | - JM SOUTH ASIA                     | M Internation           |
| 4 3  | M Co       | Known     | LUX  | 3M Global Capital 5.å r.l.             | LUBR:8110189            | lu/b110189          | 9CEFEG01A  | 8 5000016330 |                                                                                                                                                                                                                                                                                                                                                                                                                                                                                                                                                                                                                                                                                                                                                                                                                                                                                                                                                                                                                                                                                                                                                                                                                                                                                                                                                                                                                                                                                                                                                                                                                                                                                                                                                                                                                                                                                                                                                                                                                                                                                                                                | 412F, route d'Es     | 4 2                        | - 3M Global Capita                  | 3 3M Internation        |
| 5 3  | M Co       | Кломп     | IND  | 3M Electro & Communication India Priva | INBR:U31909PY1989PTC001 | in/u31909py1980pt   | 2549005700 | 0 5071151463 |                                                                                                                                                                                                                                                                                                                                                                                                                                                                                                                                                                                                                                                                                                                                                                                                                                                                                                                                                                                                                                                                                                                                                                                                                                                                                                                                                                                                                                                                                                                                                                                                                                                                                                                                                                                                                                                                                                                                                                                                                                                                                                                                | No. 95, (Plot No     | . 2                        | - 3M Electro & Con                  | T 3M INDIA LIM          |
| 6 3  | IM Co      | Known     | TWN  | 3M Taiwan Limited                      |                         |                     | 549300ANE  | × 5000067206 | 3M Taiwan Ltd, 3M Taiwan                                                                                                                                                                                                                                                                                                                                                                                                                                                                                                                                                                                                                                                                                                                                                                                                                                                                                                                                                                                                                                                                                                                                                                                                                                                                                                                                                                                                                                                                                                                                                                                                                                                                                                                                                                                                                                                                                                                                                                                                                                                                                                       | 3 F., No. 198, Jin   | e 1                        | 3M Taiwan Limit                     | e JM ASIA PACIF         |
| 7 3  | BM Co      | Uninown   |      | 3M Canada Co Compagnie 3M Canada       |                         |                     |            | 5081168385   |                                                                                                                                                                                                                                                                                                                                                                                                                                                                                                                                                                                                                                                                                                                                                                                                                                                                                                                                                                                                                                                                                                                                                                                                                                                                                                                                                                                                                                                                                                                                                                                                                                                                                                                                                                                                                                                                                                                                                                                                                                                                                                                                |                      | 1                          | 3M Canada Co Compagnie              | e 3M Canada             |
| 813  | M Co       | Unknown   | ARE  | KCI Medical Middle East & Africa FZE   |                         |                     |            | 5000669614   | KCI Medical Middle East ar                                                                                                                                                                                                                                                                                                                                                                                                                                                                                                                                                                                                                                                                                                                                                                                                                                                                                                                                                                                                                                                                                                                                                                                                                                                                                                                                                                                                                                                                                                                                                                                                                                                                                                                                                                                                                                                                                                                                                                                                                                                                                                     | Dubai Airport Fr     | é                          | KCI Medical Middle East &           | Africa FZE              |
| 9 3  | IM Co      | Unknown   | ARG  | 3m Argentina SACIFIA                   |                         |                     |            | 5000059883   |                                                                                                                                                                                                                                                                                                                                                                                                                                                                                                                                                                                                                                                                                                                                                                                                                                                                                                                                                                                                                                                                                                                                                                                                                                                                                                                                                                                                                                                                                                                                                                                                                                                                                                                                                                                                                                                                                                                                                                                                                                                                                                                                | Argentina            | 3                          | 3m Argentina SACIFIA                |                         |
| 0 3  | iM Co      | Usknown   | AUT  | 3M OEsterreich Gesellschaft m.b.H.     |                         |                     |            | 5000067270   | 3m Oesterreich Gesellscha                                                                                                                                                                                                                                                                                                                                                                                                                                                                                                                                                                                                                                                                                                                                                                                                                                                                                                                                                                                                                                                                                                                                                                                                                                                                                                                                                                                                                                                                                                                                                                                                                                                                                                                                                                                                                                                                                                                                                                                                                                                                                                      | Euro Plaza, Geb      | e 2                        | 3M OEsterreich Gesellschu           | aft m.b.H.              |
| 1 3  | M Co       | Unknown   | AUT  | 3M Precision Grinding GmbH             |                         |                     |            | 5080514955   |                                                                                                                                                                                                                                                                                                                                                                                                                                                                                                                                                                                                                                                                                                                                                                                                                                                                                                                                                                                                                                                                                                                                                                                                                                                                                                                                                                                                                                                                                                                                                                                                                                                                                                                                                                                                                                                                                                                                                                                                                                                                                                                                |                      | 1                          | <b>3M Precision Grinding Gmi</b>    | ын                      |
| 2 3  | BM Co      | Uaknown   | ALIS | 3M Australia Pty Ltd                   | AUBR:000100096          | aw/000100095        |            | 4297399696   |                                                                                                                                                                                                                                                                                                                                                                                                                                                                                                                                                                                                                                                                                                                                                                                                                                                                                                                                                                                                                                                                                                                                                                                                                                                                                                                                                                                                                                                                                                                                                                                                                                                                                                                                                                                                                                                                                                                                                                                                                                                                                                                                | NORTH RYDE, N        | N 1                        | 3M Australia Pty Ltd                |                         |
| 3 3  | IM Co      | Unknown   | BEL. | KCI Polymedics                         | BEBR:0452683261         | be/0452683761       |            | 5000668653   | Kci Polymedics BVBA                                                                                                                                                                                                                                                                                                                                                                                                                                                                                                                                                                                                                                                                                                                                                                                                                                                                                                                                                                                                                                                                                                                                                                                                                                                                                                                                                                                                                                                                                                                                                                                                                                                                                                                                                                                                                                                                                                                                                                                                                                                                                                            | Ambachtslaan 1       | 6. 6                       | KCI Polymedics                      |                         |
| 4 3  | IM Co      | Unknown   | BEI. | 3M Belgium BVBA                        | BEBR:0402683721         | be/0402683721       | 8945000BN  | 4 5000067274 | and the second se                                                                                                                                                                                                                                                                                                                                                                                                                                                                                                                                                                                                                                                                                                                                                                                                                                                                                                                                                                                                                                                                                                                                                                                                                                                                                                                                                                                                                            | Hermeslaan 7 M       | 1 2                        | 3M Belgium BVBA                     |                         |
| 5 3  | IM Co      | Unknown   | BEL  | 3M Belgium byba/sprf                   |                         |                     |            |              |                                                                                                                                                                                                                                                                                                                                                                                                                                                                                                                                                                                                                                                                                                                                                                                                                                                                                                                                                                                                                                                                                                                                                                                                                                                                                                                                                                                                                                                                                                                                                                                                                                                                                                                                                                                                                                                                                                                                                                                                                                                                                                                                |                      | 1                          | 3M Belgium byba/sprl                |                         |
| 6 3  | M Co       | Unknown   | BEL  | 3M Europe NV                           |                         |                     |            | 4298251163   |                                                                                                                                                                                                                                                                                                                                                                                                                                                                                                                                                                                                                                                                                                                                                                                                                                                                                                                                                                                                                                                                                                                                                                                                                                                                                                                                                                                                                                                                                                                                                                                                                                                                                                                                                                                                                                                                                                                                                                                                                                                                                                                                | Hermeslaan 7 M       | e 2                        | 3M Europe NV                        |                         |
| 7 3  | IM Co      | Unknown   | BRA  | KCI BRASIL                             | 8RBR:10918419000180     | br/10918419000180   |            |              | KCI Brasil Importadora e D                                                                                                                                                                                                                                                                                                                                                                                                                                                                                                                                                                                                                                                                                                                                                                                                                                                                                                                                                                                                                                                                                                                                                                                                                                                                                                                                                                                                                                                                                                                                                                                                                                                                                                                                                                                                                                                                                                                                                                                                                                                                                                     | istribuidora de P    | r 6                        | KCI BRASH                           |                         |
| 8 3  | M Co       | Unknown   | BRA  | INSTITUTO 3M                           | BRBR:07881222000100     | br/07881222000100   |            |              | on case of the provident states of the provident state |                      | 3                          | INSTITUTO 3M                        |                         |
| 9 3  | IM Co      | Unknown   | BRA  | 3M INT GROUP BV                        | BRBR:26466418000182     |                     |            |              |                                                                                                                                                                                                                                                                                                                                                                                                                                                                                                                                                                                                                                                                                                                                                                                                                                                                                                                                                                                                                                                                                                                                                                                                                                                                                                                                                                                                                                                                                                                                                                                                                                                                                                                                                                                                                                                                                                                                                                                                                                                                                                                                |                      | 3                          | 3M INT GROUP BV                     |                         |
| -    | M.Co       | Usknows   | RRA  | 3M INT HOLDING                         | BRRR-21058642000111     |                     |            |              |                                                                                                                                                                                                                                                                                                                                                                                                                                                                                                                                                                                                                                                                                                                                                                                                                                                                                                                                                                                                                                                                                                                                                                                                                                                                                                                                                                                                                                                                                                                                                                                                                                                                                                                                                                                                                                                                                                                                                                                                                                                                                                                                |                      |                            | 3M INT HOLDING                      |                         |