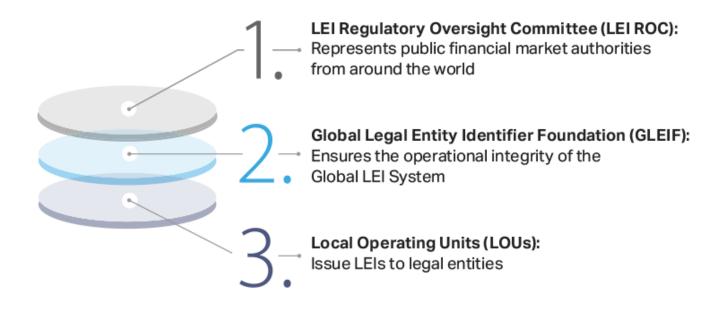

## Who is Global Legal Entity Identifier Foundation?

- GLEIF is a not-for-profit Swiss foundation, founded by the Financial Stability Board (FSB).
- GLEIF is overseen by 71 regulators and 19 observers in the Regulatory Oversight Committee (LEI ROC) from 50 countries.
- GLEIF Board has 16 independent directors.

Partners for LEI issuing (LOUs)

40 and growing

Issued LEIs to date

> 1,900,000

```
2021-07-08
```