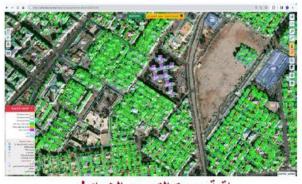

# Georeferencing

- the HCP has procured satellite images from Morocco's Royal Center for Remote Sensing (CRTS.
- 48,000 census tracts and 730,000 census blocks created for this economic census.

# linking the SBR to geospatial information

- Each SBR unit has an address and a 16-bit statistical area code in accordance with Morocco's geographical code.
- The SBR will be updated using information from the 2023 economic census;
- Geospatial information can be used for the dissemination and analysis of economic census data and RAS data, particularly for the development of statistical products on small areas.
- An interactive platform will be developed allowing users to search for the distribution of units on the map.