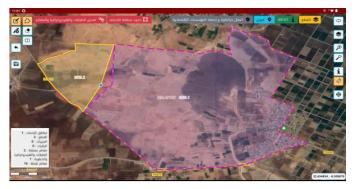

# Georeferencing

- the HCP has procured satellite images from Morocco's Royal Center for Remote Sensing (CRTS.
- 48,000 census tracts and 730,000 census blocks created for this economic census.

# linking the SBR to geospatial information

- Each SBR unit has an address and a 16-bit statistical area code in accordance with Morocco's geographical code.
- The SBR will be updated using information from the 2023 economic census;
- Geospatial information can be used for the dissemination and analysis of economic census data and RAS data, particularly for the development of statistical products on small areas.
- An interactive platform will be developed allowing users to search for the distribution of units on the map.