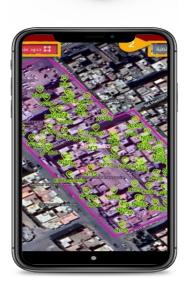

# Purpose and Methodology

- The economic census is an important source for updating the SBR.
- In the 2023 Economic Census, GIS was used extensively for **the first time**.
- In parallel with the mapping work in preparation for the 2024 general population and housing census
- This is based on the 2014 census districts (*census areas*) updated during the 2023 mapping exercise.
- The integrated solution used was developed entirely by HCP staff.

## Economic census with geo-referencing

## IT solution

#### CAPI:

The data is collected using CAPI mobile software. This application is installed on a latest-generation Android tablet. This system allows:

**Updating geographical strata** 

**Collecting data on buildings** 

**Geo-referencing buildings** 

**Collecting data on economic establishments** 

# Georeferencing

- the HCP has procured satellite images from Morocco's Royal Center for Remote Sensing (CRTS.
- 48,000 census tracts and 730,000 census blocks created for this economic census.