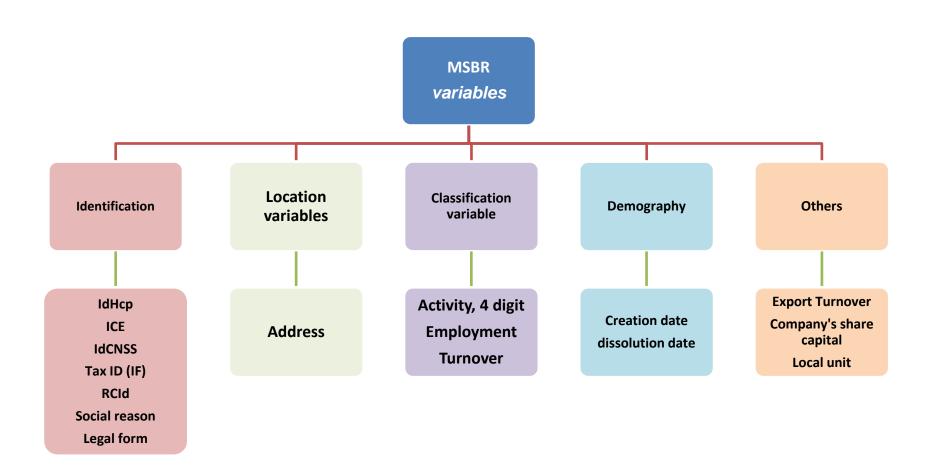

#### Overview (1)

1975

1995-1998

The first business registers date from 1975 : register of non-agricultural establishments with 5 or more employees, without a legal framework

→ Information recorded in this register: company name, Address, Sector code, Activity and Employment