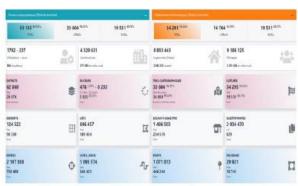

# Georeferencing

- the HCP has procured satellite images from Morocco's Royal Center for Remote Sensing (CRTS.
- 48,000 census tracts and 730,000 census blocks created for this economic census.

# linking the SBR to geospatial information

- Each SBR unit has an address and a 16-bit statistical area code in accordance with Morocco's geographical code.
- The SBR will be updated using information from the 2023 economic census;
- Geospatial information can be used for the dissemination and analysis of economic census data and RAS data, particularly for the development of statistical products on small areas.
- An interactive platform will be developed allowing users to search for the distribution of units on the map.