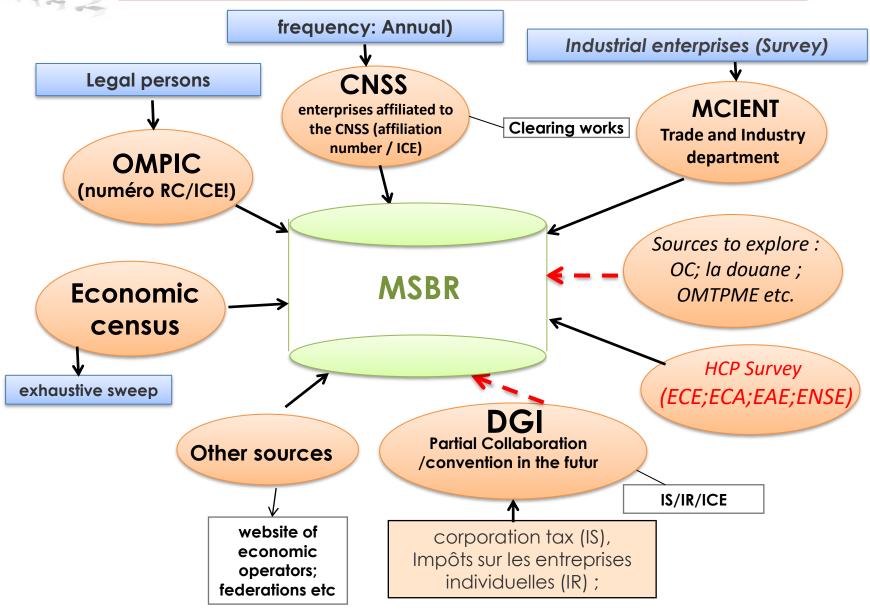

## **Architecture and data Sources**

## **Architecture**

#### **Architecture and data Sources**

#### **Data sources**