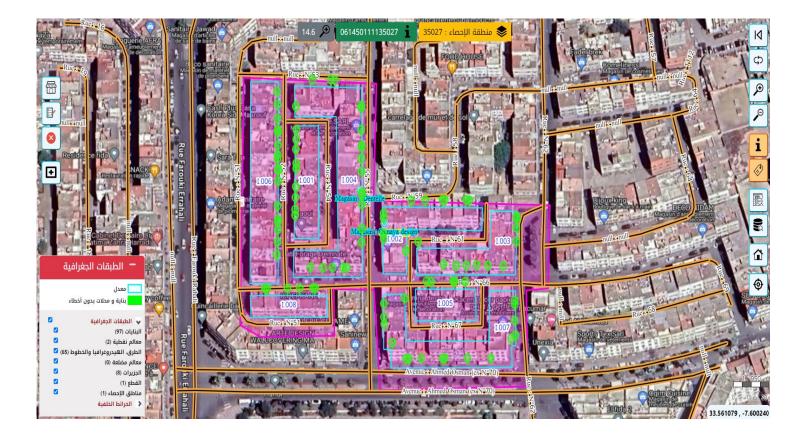

# linking the SBR to geospatial information

- Each SBR unit has an address and a 16-bit statistical area code in accordance with Morocco's geographical code.
- The SBR will be updated using information from the 2023 economic census;
- Geospatial information can be used for the dissemination and analysis of economic census data and RAS data, particularly for the development of statistical products on small areas.
- An interactive platform will be developed allowing users to search for the distribution of units on the map.