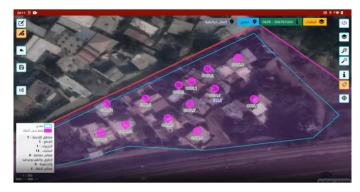

## Economic census with geo-referencing

# Purpose and Methodology

- The economic census is an important source for updating the SBR.
- In the 2023 Economic Census, GIS was used extensively for **the first time**.
- In parallel with the mapping work in preparation for the 2024 general population and housing census
- This is based on the 2014 census districts (*census areas*) updated during the 2023 mapping exercise.
- The integrated solution used was developed entirely by HCP staff.

# Georeferencing

- the HCP has procured satellite images from Morocco's Royal Center for Remote Sensing (CRTS.
- 48,000 census tracts and 730,000 census blocks created for this economic census.