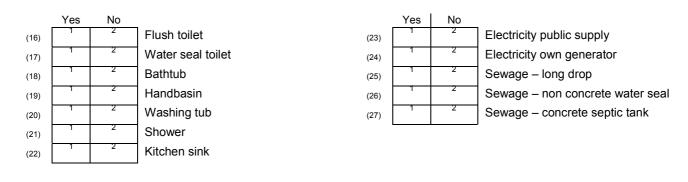

--|----------------|
| (8) | Aluminium dinghy  | (11) | Outboard Motor |
| (9) | Inflatable Dinghy |      |                |

#### 3. TENURE OF LIVING QUARTERS (Mark one box with an 'X')

 (12)
 1
 Rent or lease
 4
 Pay nominal rent

 2
 On loan without payment
 5
 Own

 3
 Free with job
 6
 Buying on mortgage or tenure payment

WARNING: Divulging of any information collected from the census and mutilation or defacement of the schedule is prohibited according to section (16) and (17) of the Census Ordinance 1971.

 4. If renting, what is the weekly rent?
 (13)

 5. TYPE OF DWELLING (Mark one box with an "X")

 (14)
 Image: The self contained

 Image: The self contained
 Image: The self contained

 6. NUMBER OF ROOMS (15)

### 7. AMENITIES OF DWELLING (Mark with an "X" in appropriate box)



### 8. SOURCES OF WATER SUPPLY (Mark with an "X " in appropriate box)



### 9. MAIN MEANS OF COOKING (Mark one box with an " X")



### 10. MAIN MEANS OF HOT WATER SYSTEM (Mark one box with an X)

| (35) | 1 | Electricity                  | 6 | Other fuel (please specify) |  |
|------|---|------------------------------|---|-----------------------------|--|
|      | 2 | Gas                          | 7 | None                        |  |
|      | 3 | Solar energy with booster    |   |                             |  |
|      | 4 | Solar energy without booster |   |                             |  |
|      | 5 | Wood Stove                   |   |                             |  |

WARNING: Divulging of any information collected from the census and mutilation or defacement of the schedule is p