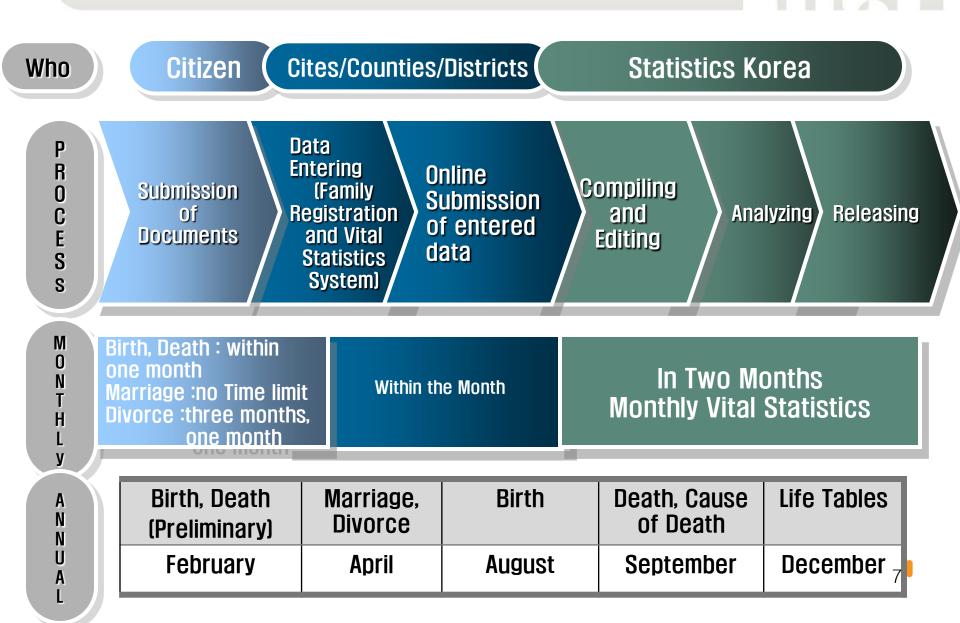

# Type of Statistics Designated statistics and complete survey statistics on population

- 2. Legal basis
  - The Statistics Act and the Enforcement Decree of the Statistics Act
  - Rules of Vital Events Survey
- **3. Periodicity** 
  - Survey Cycle: Monthly
  - Announcement periodicity and range
  - Monthly(Birth, Death, Marriage, Divorce, Migration)
     End of Every Month, Nationwide, Cities/Provinces
  - \* Annual
  - .. Birth and Death(Preliminary, Final), Marriage and Divorce, Cause of Death Statistics, Life Tables
  - .. Nationwide, Cities/Provinces, Cities/Counties/Districts

### **Vital Events Entering System**