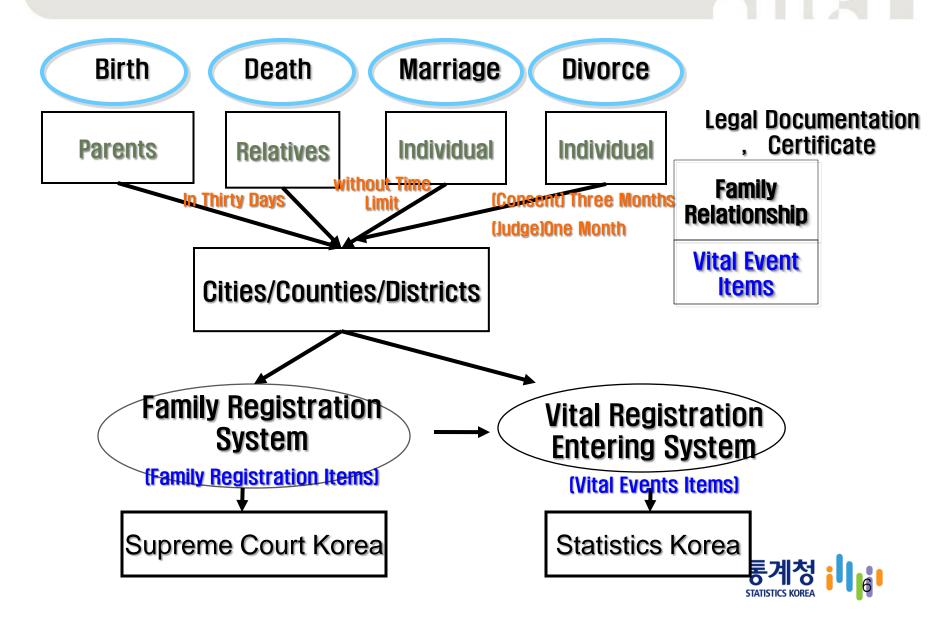

#### Process of Family Registration System and Vital Statistics System

#### Family Registration System

• Legal Basis: Act on the Registration, Etc of Family Relationship ( Supreme Court Korea)

• Article 1(Purpose): The purpose of this Act is to prescribe matters concerning the registration of establishment and change of family relations such as the birth, marriage, death, etc. of people and matters concerning certification thereof.

#### Vital Statistics System

• Legal Basis: Statistics Act, the Enforcement Decree of the Statistics Act.

 It aims at providing basic data required for establishment of policies on national population, housing, public health, education, etc. by identifying the factors to change the size and structure of population, i.e. birth, death, marriage, divorce

 1970 : Integration of Family Registration Items and Vital Events Items

◆1980 : Annual Report of Vital Statistics(1970-1979)

◆1997. 8. : Local Entering System

> 2004. 1. : Web-based Entering System integrated with