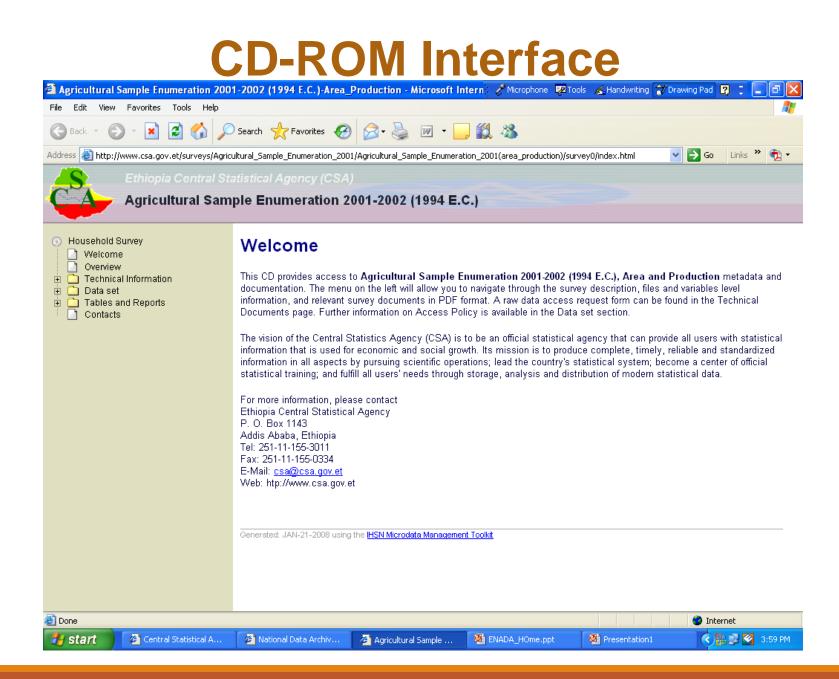

### **Electronic Data Dissemination**

CD-Rom Dissemination We have more than 120 surveys prepared with CD

The CD contain

- Metadata of the survey
- Technical document used to conduct the survey
- Survey Report