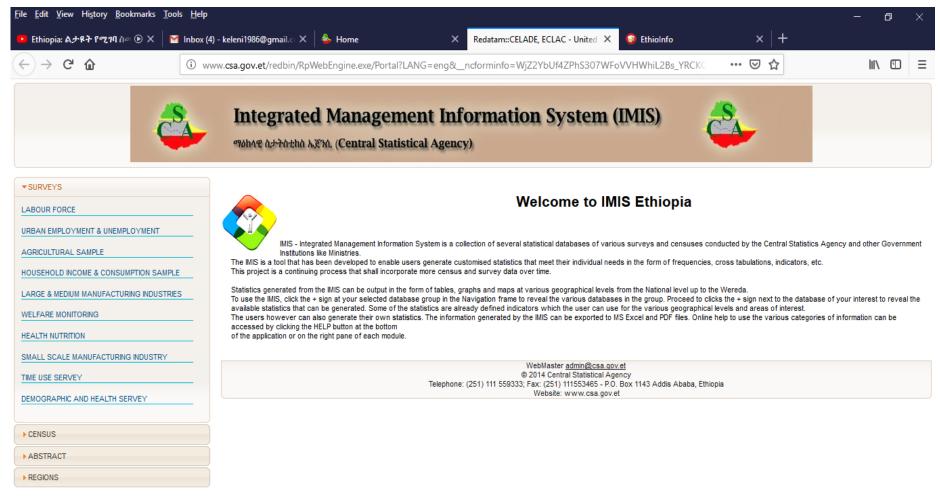

### Integrated Management Information System(IMIS)

- IMIS Integrated Management Information System is a collection of several statistical databases of various surveys and censuses
- The IMIS is a tool that has been developed to enable users generate customized statistics that meet their individual needs in the form of frequencies, cross tabulations, indicators, etc.

#### Integrated Management Information System(IMIS) Cont'd

- Indicator based Statistical Abstract also incorporated in IMIS.
  - Agriculture
  - Mining
  - Manufacturing
  - Trade
  - Education
  - Health and so on.....
- Four Regional state basic indicator data are also populated in the system from the following bureau .
  - BOFED
  - BOWCY
  - BOA
  - Health
  - Education