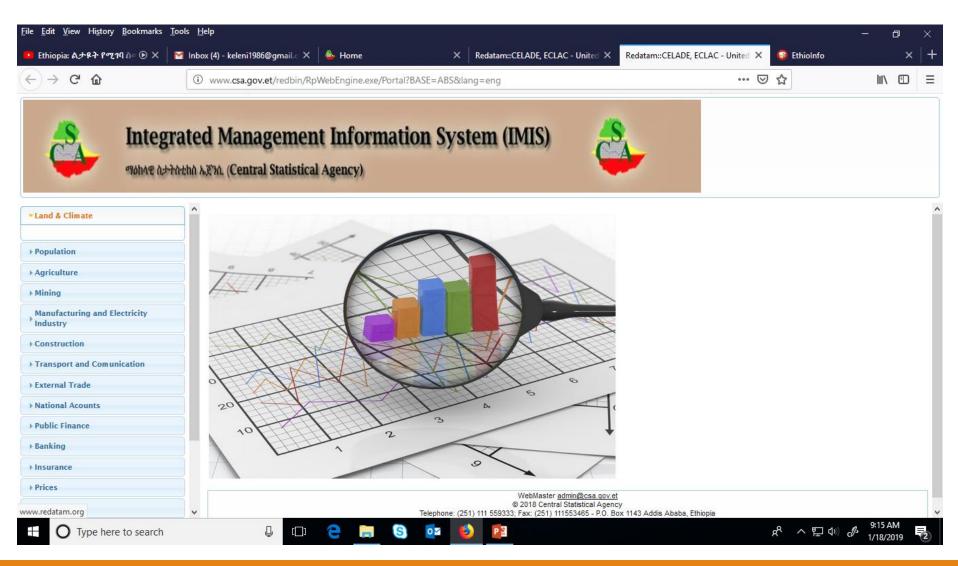

### Integrated Management Information System(IMIS)

- IMIS Integrated Management Information System is a collection of several statistical databases of various surveys and censuses
- The IMIS is a tool that has been developed to enable users generate customized statistics that meet their individual needs in the form of frequencies, cross tabulations, indicators, etc.

#### Integrated Management Information System(IMIS) Cont'd

- Indicator based Statistical Abstract also incorporated in IMIS.
  - Agriculture
  - Mining
  - Manufacturing
  - Trade
  - Education
  - Health and so on.....
- Four Regional state basic indicator data are also populated in the system from the following bureau .
  - BOFED
  - BOWCY
  - BOA
  - Health
  - Education

#### Integrated Management Information System(IMIS) interface

PB

S

0

ヘ 🗉 🕼 🥼

www.csa.gov.et

Type here to search