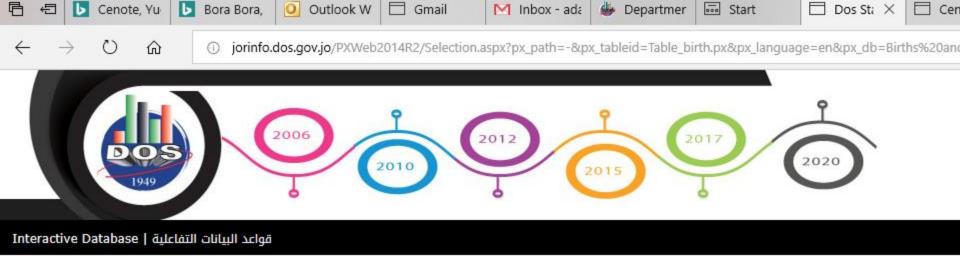

#### PRESENT SITUATIONS :-

• We have different platforms for dissemination .

♠ >> - Births and Deaths >> Table 1 :Registered Live Births (2000-2017)

#### Table 1 :Registered Live Births (2000-2017)