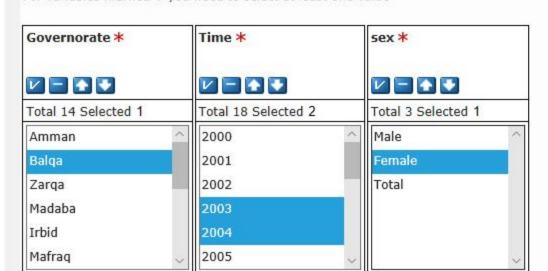

#### Table 1 :Registered Live Births (2000-2017)

#### Information Footnotes

Mark your selections and choose between table on screen and file format. Marking tips
For variables marked ★ you need to select at least one value

metadata.dos.gov.jo/Dos-Metadata-en-v4/index.php/catalog/