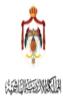

#### You can show the data of indicator's in two ways:

First way by display it as a table.

### > Second way by charts (Columns).