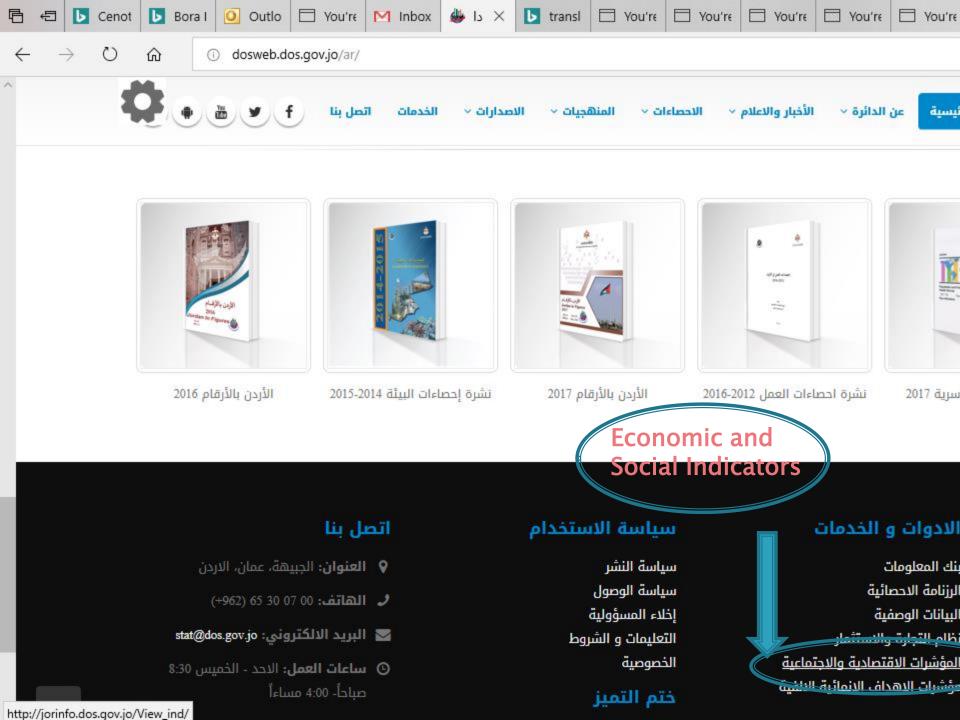

# local development app using asp.net It is a system For disseminate Economic and Social Indicators 2014

Note: This system just in Arabic language.

The base of economic and social indicators is one of the indicators available in the Department of Statistics because it contains a large number of indicators, with a total of two hundred and eighty-four indicators covering many sectors in the economic and social sectors, which amounted to thirteen sectors. The periodicity of the indicators varies in the base, with daily, weekly, monthly, quarterly, semi-annual and annual indicators, and indicators are produced at longer intervals.

# Input screens

These indicators refer to a number of different ministries and government departments, so that they are stored in the databases through Internet input screens.

The contact enters the user name and password, so that only the special indicators appear for the organization when select the sectors and time periods and time as shown in the figures below.