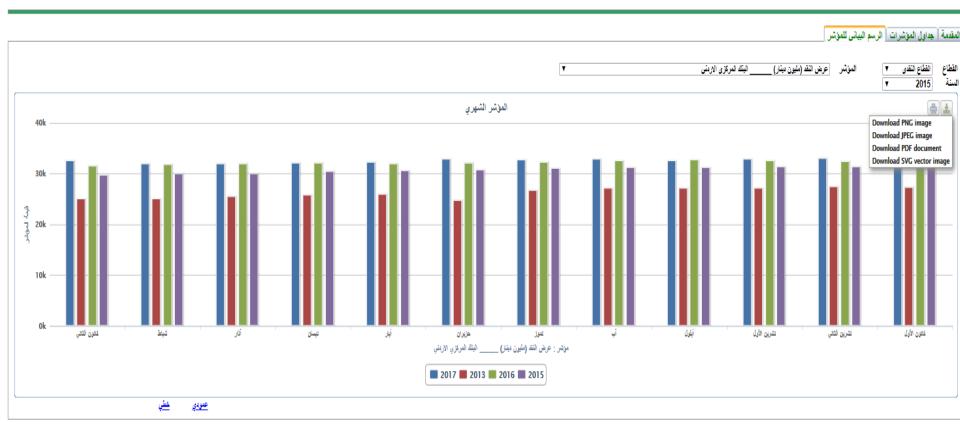

#### You can show the data of indicator's in two ways:

First way by display it as a table.

### > Second way by charts (Columns).