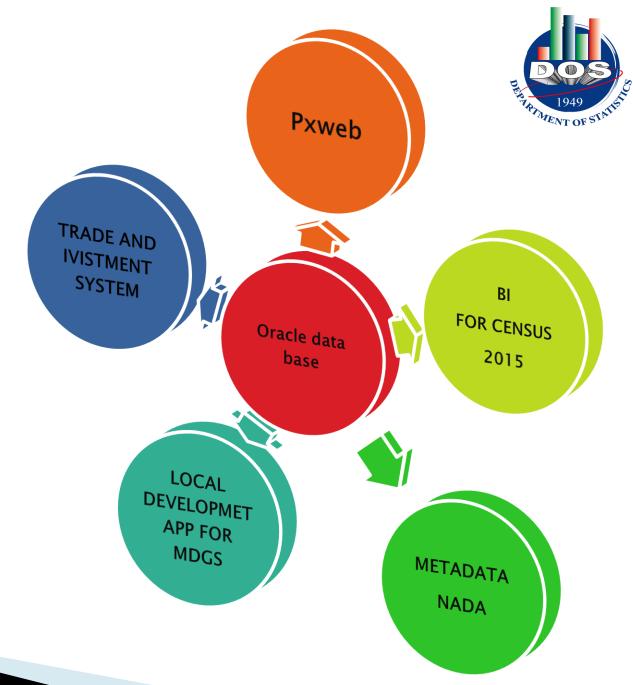

#### Dissemination of data and meta data

- > History of dissemination in DOS:-
- OUR WEB APPLICATION: developed by DOS IT staff (html, .net) http://dosweb.dos.gov.jo
  - DevInfo
  - EDAMIS for data exchange support by Eurostat
  - Nada
  - LOCAL APPS developed using html and .net

2000 DEVINFO 2008 EDAMIS 2011 NADA 2014 LOCAL APPS