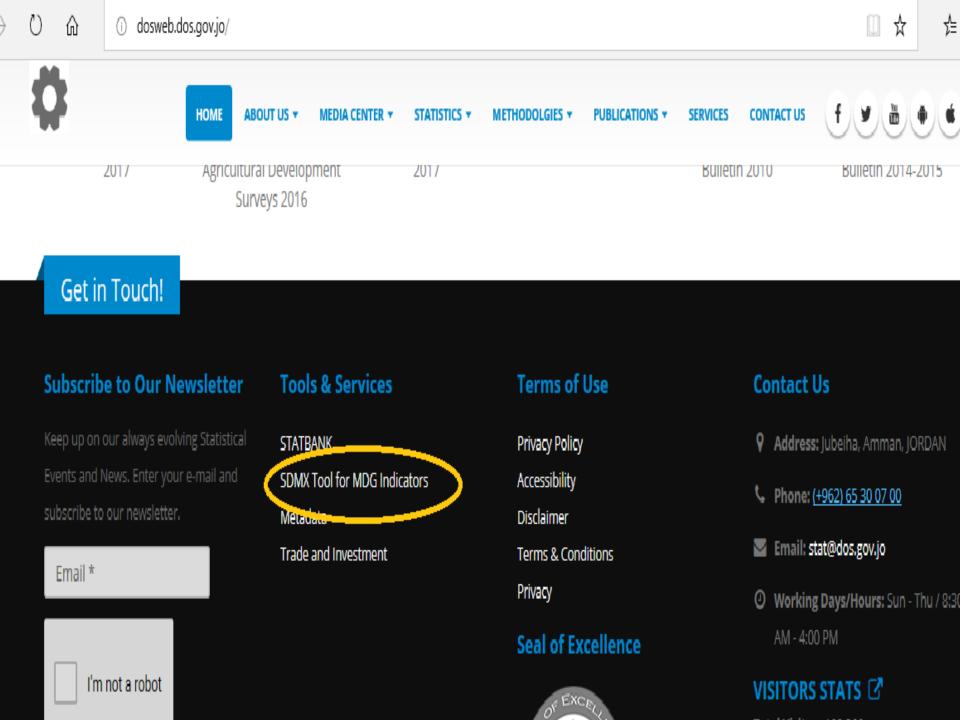

# □ National Strategy for Statistics NSDS 2018–2022 (evaluated by Paris 21)

- Administrative restructuring and establish a separate unit for SDGS at the DOS.
- Standardization of the mechanism of producing statistical number .
- Launch of the project for the production of SDGS in cooperation with the Government of Jordan and support of external entities to develop a special platform for SDGS, DOS introduce 109 indicators for this project.
- -use anew and recommended solutions and technologies for dissemination SDGS such as SDMX