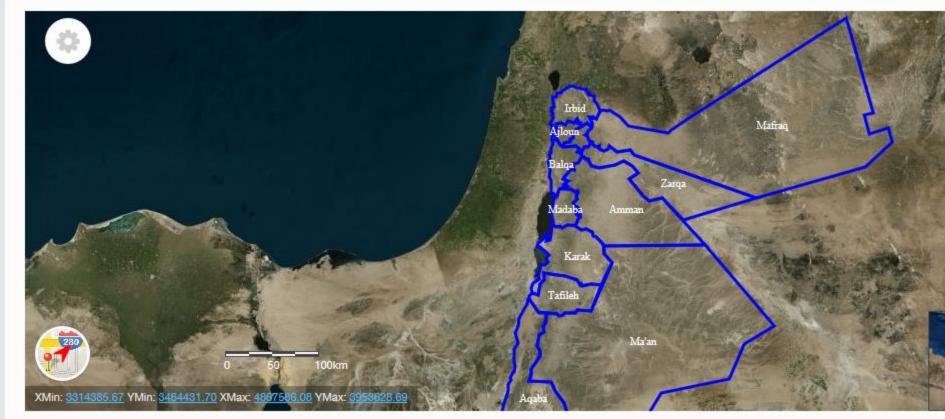

# Geographic information dissemination system:-

- developing GIs web in java script and by using ARC GIS tools
- Oracle database

#### Geographic Info. System

Geographic publishing system to display data and statistical indicators with advanced search options that meet user needs

More

Population and Housing

THE HASHEMITE KINGDOM OF JORDAN