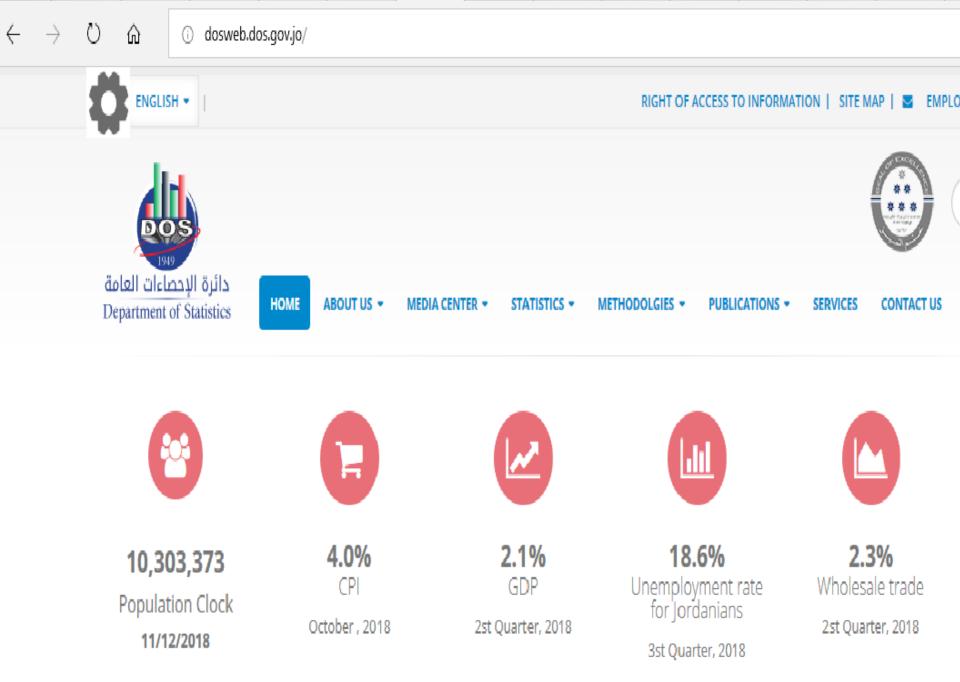

#### PRESENT SITUATIONS :-

• We have different platforms for dissemination .

♠ >> - Births and Deaths >> Table 1 :Registered Live Births (2000-2017)