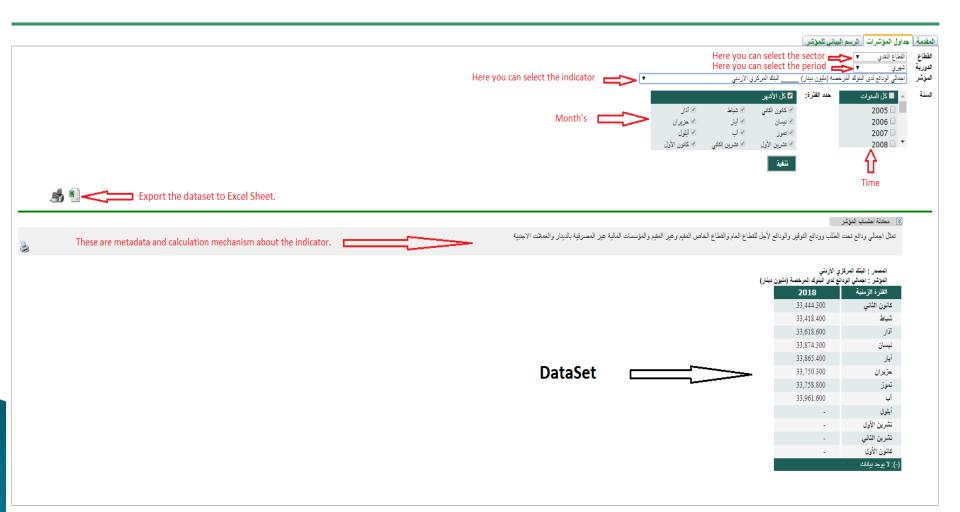

# Input screens

These indicators refer to a number of different ministries and government departments, so that they are stored in the databases through Internet input screens.

The contact enters the user name and password, so that only the special indicators appear for the organization when select the sectors and time periods and time as shown in the figures below.

# نظام المؤشرات الاقتصادية والاجتماعية

Admin مرحبأ

| Sector |  |
|--------|--|
| Period |  |
| Time   |  |

| القطاع الخارجي ▼  | اختر القطاع  |
|-------------------|--------------|
| ريعي ▼            | اختر الدورية |
| ــاختر الفترةــ ▼ | اختر الفترة  |

#### نظام المؤشرات الاقتصادية والاجتماعية

These is all the Indicators are

this sector and period time.

Admin مرحبأ

When you finish entering the indicators and clicking this button, the data is stored only and is not published and used by the user, so it is possible to retrieve the data later and verify and modify it as shown in figure (3) below.

Therefore, data can not be retrieved and modified as shown in Figure 4 below, only through official correspondence because DoS has become responsible on data.

|   | •    | القطاع الخارجي | اختر القطاع   |
|---|------|----------------|---------------|
|   | •    | ريعي           | الحتر الدورية |
| • | 2018 | الريع الرابع   | اختر الفترة   |

انشر البيانات حفظ البياناد

Here you can <u>change the data</u> and when making sure all data are correct, just clicks this <u>button</u> to publish it.

| ختر القطاع  | القطاع النقدي | ▼       |   |                 |          |
|-------------|---------------|---------|---|-----------------|----------|
| ختر الدورية | شهري          | •       |   |                 |          |
| ختر الفترة  | اختر القترة   | ▼ ایلول | • | 2018            | •        |
|             |               |         |   | استرجاع البياتا | <u> </u> |

| اسم المؤشر                                                                                       | تاريخ الادخال ممر    | اسم المدخل | تاريخ التعديل ا | اسم المدخار | قيمة المؤشر   |               |
|--------------------------------------------------------------------------------------------------|----------------------|------------|-----------------|-------------|---------------|---------------|
| - (عرض النقد (مليون دينار                                                                        | 1.7/2018 1:07:33 PM  | dos1       | -               | -           | 1             | حفظ الغاء     |
| - (اجمالي موجودات البنوك المرخصة (مليون دينار                                                    | 11/7/2018 1:07:33 PM | dos1       | -               | -           | 1             | <u>تعديل</u>  |
| - (اجمالي التسهيلات الانتمانية المقدمة من البنوك المرخصة (مليون دينار                            | 11/7/2018 1:07:33 PM | dos1       | -               | -           | 1             | <u>تحديل</u>  |
| <ul> <li>(اجمالي التسهيلات الانتمانية المقدمة من البنوك المرخصة بالدينار (مليون دينار</li> </ul> | 11/7/2018 1:07:33 PM | dos1       | - /             | -           | 1             | <u>تعديل</u>  |
| - (اجمالي التسهيلات الانتمانية المقدمة من البنوك المرخصة بالعملات الاجنبية (مليون دينار          | 11/7/2018 1:07:33 PM | dos1       |                 | -           | 1             | <u>تعديل</u>  |
| - (اجمالي الودانع لدى البنوك المرخصة (مليون دينار                                                | 11/7/2018 1:07:33 PM | dos1       | / -             | -           | 1             | <u>تعديل</u>  |
| - (اجمالي الودانع لدى البنوك المرخصة بالدينار (مليون دينار                                       | 11/7/2018 1:07:33 PM | dos1       | -               | -/          | 1             | <u>تعديل</u>  |
| - (اجمالي الودانع لدى البنوك المرخصة بالعملات الاجنبية (مليون دينار                              | 11/7/2018 1:07:33 PM | dos1       | -               | /-          | 1             | <u>تعديل</u>  |
| ـ سعر الفائدة على الودانع لأجل                                                                   | 11/7/2018 1:07:33 PM | dos1       | -               | -           | $\mathcal{A}$ | <u>تعديل</u>  |
| ـ سعر الفائدة على القروض والسلف                                                                  | 11/7/2018 1:07:33 PM | dos1       | -               | -           | 1             | <u>تعديل</u>  |
| ـ سعى إعادة الخصم                                                                                | 11/7/2018 1:07:33 PM | dos1       | -               | -           | 1             | <u>تعديل</u>  |
| - (صافي الاحتياطيات الاجنبية للبنك المركزي (مليون دينار                                          | 11/7/2018 1:07:33 PM | dos1       | -               | -           | 1             | <u> </u>      |
| - (صافي الأصول الأجنبية (مليون دينار                                                             | 11/7/2018 1:07:33 PM | dos1       | -               | -           | 1             | <u>تعديل</u>  |
| - (صافي الأصول المحلية (مليون دينار                                                              | 11/7/2018 1:07:33 PM | dos1       | -               | -           | 1             | <u> تعديل</u> |
| - الديون على القطاع الخاص المقيم                                                                 | 11/7/2018 1:07:33 PM | dos1       | -               | -           | 1             | <u>تعديل</u>  |
|                                                                                                  |                      |            |                 |             |               |               |

#### You can show the data of indicator's in two ways:

First way by display it as a table.

### > Second way by charts (Columns).