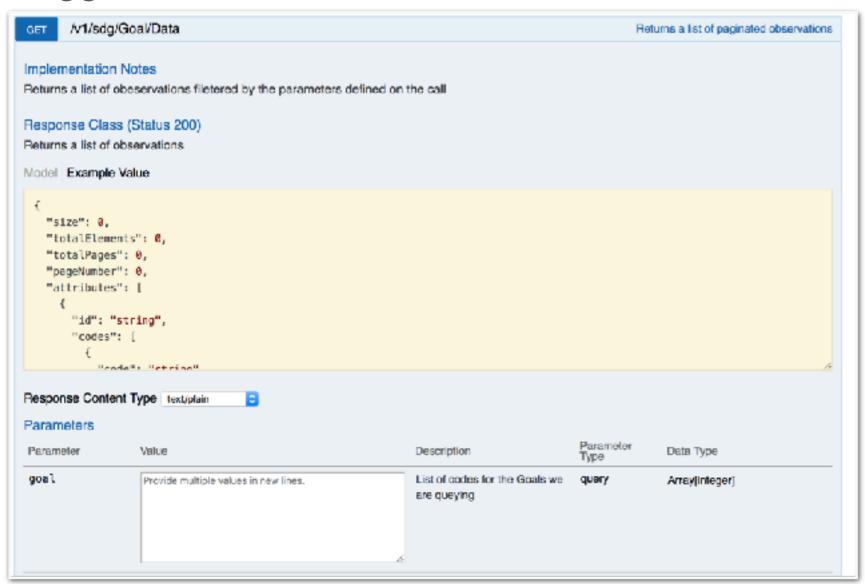

ource Division - We always End powerly in all 8s forms energywhere Life powerly in all 8s forms energywhere currently measured as people iving on less than \$1.25 a day 1.18 y 2000, enabled extreme preverty for all people everywhere currently measured as people iving on less than \$1.25 a day 1.18 y 2000, enabled extreme preverty for all people everywhere currently measured as people iving on less than \$1.25 a day 1.18 proposes of population below the international powerly line, by sec, age, employment status and geographical location (urban/trns) Surve\_buts Figure and a figuration for international general than of \$10.00 for lay secure of the figuration of the international prevery line of \$10.00 for lay secure of the figuration for situation of the status of the s

#### Swagger API



#### Data Visualizations



#### WHAT'S NEXT











### Thank you!

Eduardo Belinchón de la Banda

Twitter: @soho501

Linkedin: https://www.linkedin.com/in/eduardobelinchon/

GitHub: https://github.com/soho501

## SDG GLOBAL DATABASE