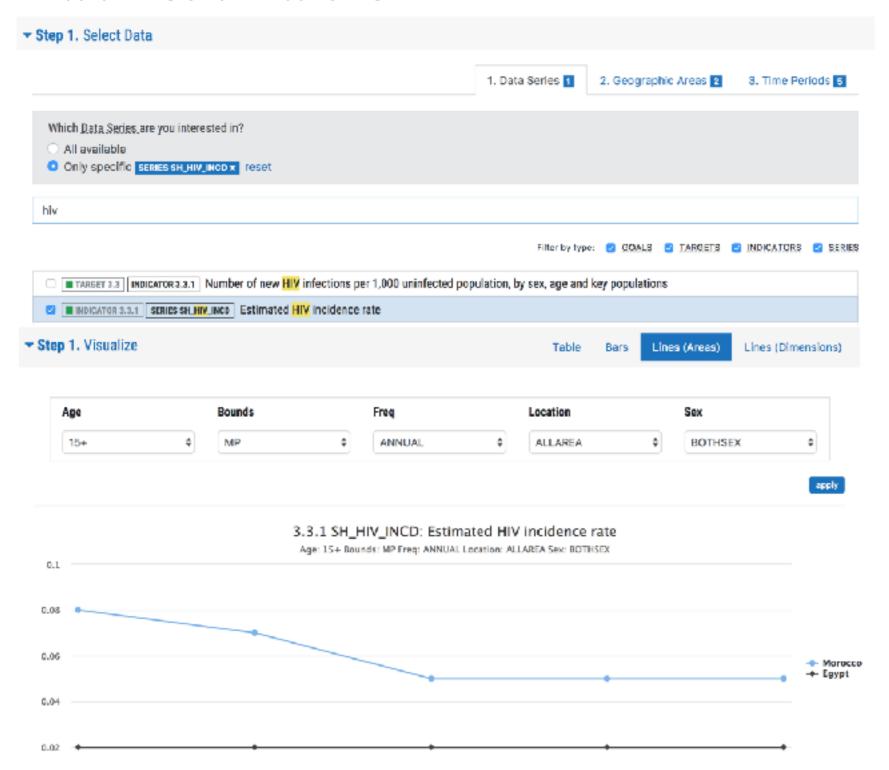

nd powerly in all 8s forms energywhere Life powerly in all 8s forms energywhere currently measured as people iving on less than \$1.25 a day 1.18 y 2000, enabled extreme preverty for all people everywhere currently measured as people iving on less than \$1.25 a day 1.18 y 2000, enabled extreme preverty for all people everywhere currently measured as people iving on less than \$1.25 a day 1.18 proposes of population below the international powerly line, by sec, age, employment status and geographical location (urban/trns) Surve\_buts Figure and a figuration for international general than of \$10.00 for lay secure of the figuration of the international prevery line of \$10.00 for lay secure of the figuration for situation of the status of the s

#### Swagger API



#### Data Visualizations



#### WHAT'S NEXT











### Thank you!

Eduardo Belinchón de la Banda

Twitter: @soho501

Linkedin: https://www.linkedin.com/in/eduardobelinchon/

GitHub: https://github.com/soho501

## SDG GLOBAL DATABASE