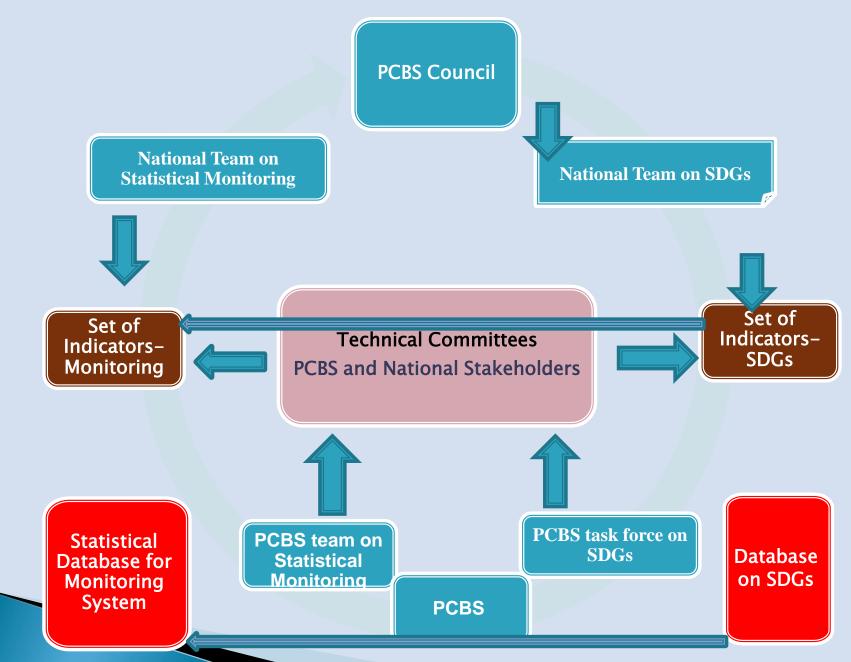

hic level

 Responsive, new features, electronic services, search engine, Accessible websites,

• 250,000 visitor during 2018

Customers' services section and reception section at PCBS

- Receiving and answering requests for services through different means
- 2,132 data requests during 2018

#### Palestinian official statistics dissemination channels

#### Public Use Data

 Provide PUF after ensuring confidentiality of personal data of individuals and institutions as per statistical law

Special traditional newsletters

 The hard copies are only available for annual disseminations and special issues

#### Library and Scientific research center

 It also includes audiovisual and electronic material, classified according to Diwi's decimal system of classification.

# **National Mechanism**



# The output



# "No – "data owner" leave behind"

#### Thank You,

### Mustafa Khawaja Palestinian Central Bureau of Statistics "PCBS"