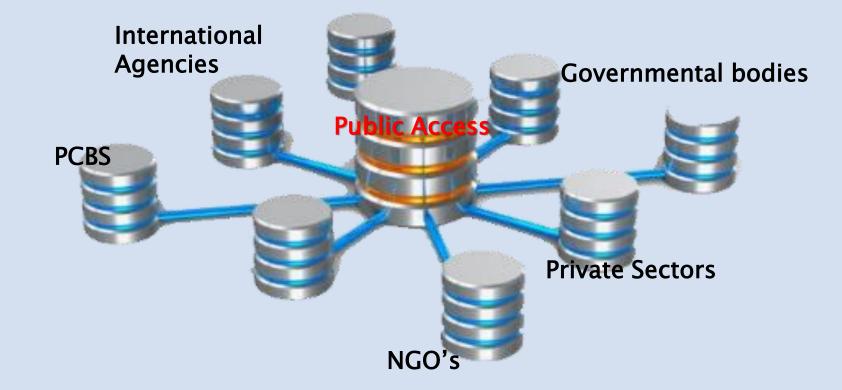

onsive, new features, electronic services, search engine, Accessible websites,

• 250,000 visitor during 2018

Customers' services section and reception section at PCBS

- Receiving and answering requests for services through different means
- 2,132 data requests during 2018

#### Palestinian official statistics dissemination channels

#### Public Use Data

 Provide PUF after ensuring confidentiality of personal data of individuals and institutions as per statistical law

Special traditional newsletters

 The hard copies are only available for annual disseminations and special issues

#### Library and Scientific research center

 It also includes audiovisual and electronic material, classified according to Diwi's decimal system of classification.

# **National Mechanism**



# The output



# "No – "data owner" leave behind"

#### Thank You,

### Mustafa Khawaja Palestinian Central Bureau of Statistics "PCBS"