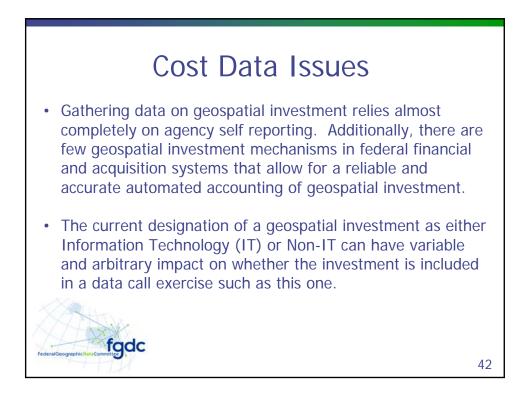

| \$378,749             | 1.5                 |  |
| Transportation | \$512,758                                           | \$6,559,542     | \$7,072,300           | 13.8                |  |
| Structures     | \$329,528                                           | \$319,295       | \$648,823             | 2.0                 |  |
| Boundaries     | \$20,000                                            | \$20,000        | \$40,000              | 2.0                 |  |
| NSDI           | \$311,845                                           | \$414,359       | \$726,204             | 2.3                 |  |
| TOTAL          | \$5,687,912                                         | \$60,368,222    | \$65,927,384          | 11.6                |  |