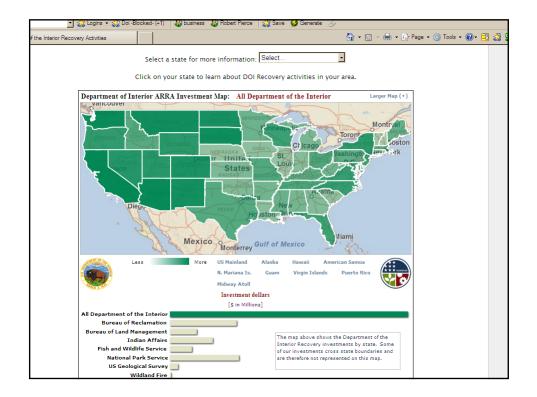

8,749             | 1.5                 |  |
| Transportation | \$512,758                                           | \$6,559,542     | \$7,072,300           | 13.8                |  |
| Structures     | \$329,528                                           | \$319,295       | \$648,823             | 2.0                 |  |
| Boundaries     | \$20,000                                            | \$20,000        | \$40,000              | 2.0                 |  |
| NSDI           | \$311,845                                           | \$414,359       | \$726,204             | 2.3                 |  |
| TOTAL          | \$5,687,912                                         | \$60,368,222    | \$65,927,384          | 11.6                |  |