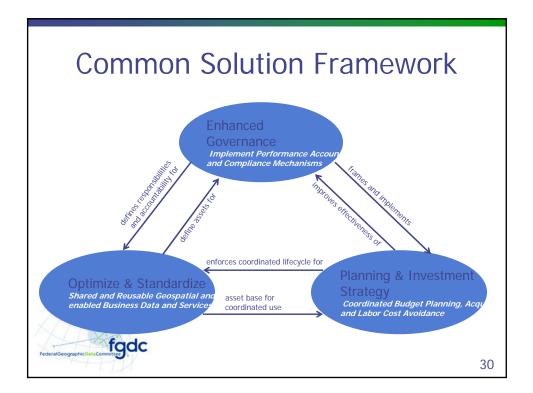

## **Title of Paper**

"How the NSDI reaches significant savings for data collection and use, reduces duplication of efforts among agencies, improves data quality and makes geographic data more accessible to the public".