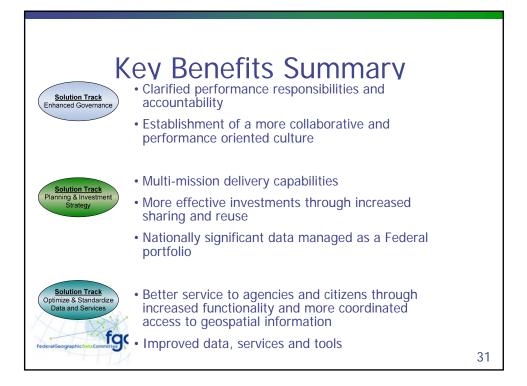

## **Title of Paper**

"How the NSDI reaches significant savings for data collection and use, reduces duplication of efforts among agencies, improves data quality and makes geographic data more accessible to the public".