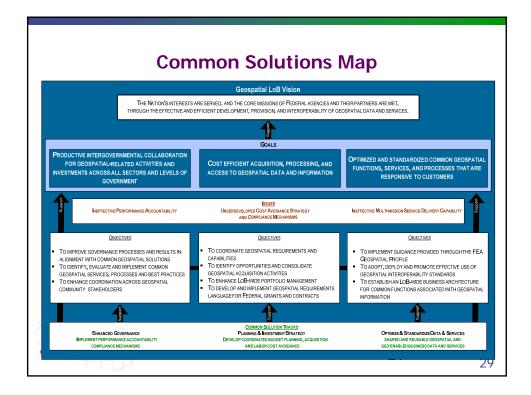

## **Title of Paper**

"How the NSDI reaches significant savings for data collection and use, reduces duplication of efforts among agencies, improves data quality and makes geographic data more accessible to the public".