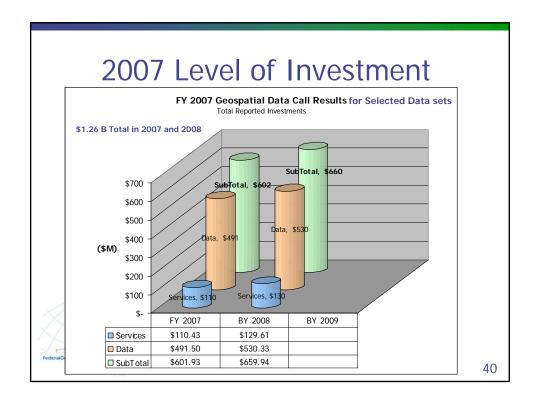

| \$378,749             | 1.5                 |  |
| Transportation | \$512,758                                           | \$6,559,542     | \$7,072,300           | 13.8                |  |
| Structures     | \$329,528                                           | \$319,295       | \$648,823             | 2.0                 |  |
| Boundaries     | \$20,000                                            | \$20,000        | \$40,000              | 2.0                 |  |
| NSDI           | \$311,845                                           | \$414,359       | \$726,204             | 2.3                 |  |
| TOTAL          | \$5,687,912                                         | \$60,368,222    | \$65,927,384          | 11.6                |  |