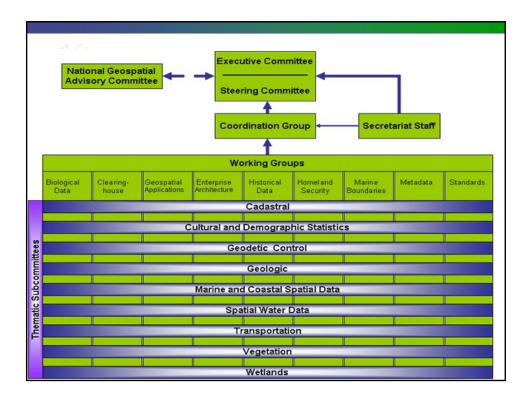

## US NSDI: The Business Case and Operational Framework

Ninth United Nations Regional Cartographic Conference for the Americas New York, August 12, 2009

Ivan B. DeLoatch, Executive Director

## **Title of Paper**

"How the NSDI reaches significant savings for data collection and use, reduces duplication of efforts among agencies, improves data quality and makes geographic data more accessible to the public".

































|                | TNM FY08 Data Partnerships                          |                 |                       |                     |  |
|----------------|-----------------------------------------------------|-----------------|-----------------------|---------------------|--|
|                | NGP Partnership<br>and Mapping<br>Contracts Funding | Partner Funding | Total Project<br>Cost | Leveraging<br>Ratio |  |
| Imagery        | \$1,596,902                                         | \$30,440,552    | \$32,037,454          | 20.1                |  |
| Elevation      | \$2,239,364                                         | \$21,326,959    | \$23,566,322          | 10.3                |  |
| Hydrography    | \$423,766                                           | \$1,033,766