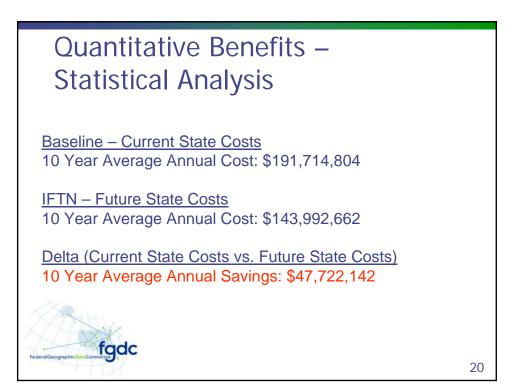

| \$253,749       | \$378,749             | 1.5                 |  |
| Transportation | \$512,758                                           | \$6,559,542     | \$7,072,300           | 13.8                |  |
| Structures     | \$329,528                                           | \$319,295       | \$648,823             | 2.0                 |  |
| Boundaries     | \$20,000                                            | \$20,000        | \$40,000              | 2.0                 |  |
| NSDI           | \$311,845                                           | \$414,359       | \$726,204             | 2.3                 |  |
| TOTAL          | \$5,687,912                                         | \$60,368,222    | \$65,927,384          | 11.6                |  |