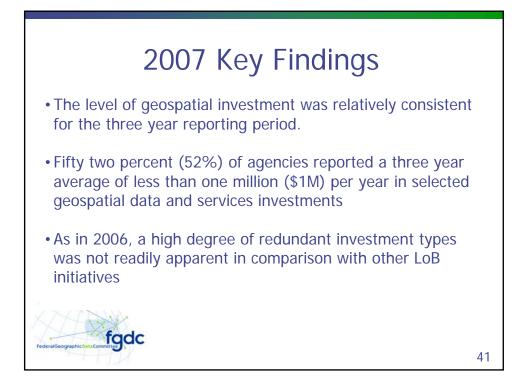

| \$378,749             | 1.5                 |  |
| Transportation | \$512,758                                           | \$6,559,542     | \$7,072,300           | 13.8                |  |
| Structures     | \$329,528                                           | \$319,295       | \$648,823             | 2.0                 |  |
| Boundaries     | \$20,000                                            | \$20,000        | \$40,000              | 2.0                 |  |
| NSDI           | \$311,845                                           | \$414,359       | \$726,204             | 2.3                 |  |
| TOTAL          | \$5,687,912                                         | \$60,368,222    | \$65,927,384          | 11.6                |  |