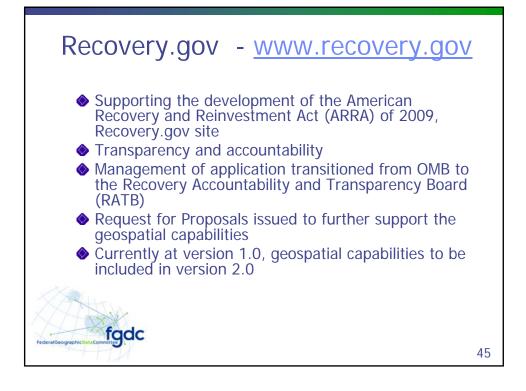

378,749             | 1.5                 |  |
| Transportation | \$512,758                                           | \$6,559,542     | \$7,072,300           | 13.8                |  |
| Structures     | \$329,528                                           | \$319,295       | \$648,823             | 2.0                 |  |
| Boundaries     | \$20,000                                            | \$20,000        | \$40,000              | 2.0                 |  |
| NSDI           | \$311,845                                           | \$414,359       | \$726,204             | 2.3                 |  |
| TOTAL          | \$5,687,912                                         | \$60,368,222    | \$65,927,384          | 11.6                |  |