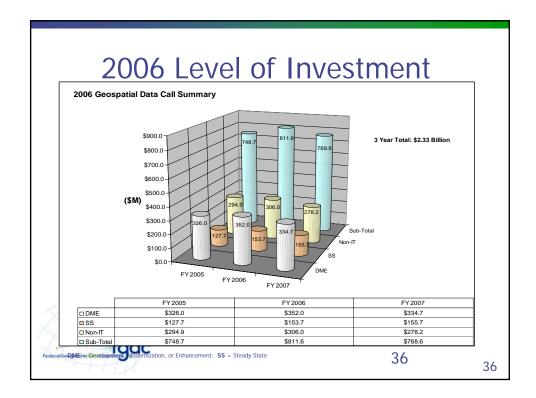

253,749       | \$378,749             | 1.5                 |  |
| Transportation | \$512,758                                           | \$6,559,542     | \$7,072,300           | 13.8                |  |
| Structures     | \$329,528                                           | \$319,295       | \$648,823             | 2.0                 |  |
| Boundaries     | \$20,000                                            | \$20,000        | \$40,000              | 2.0                 |  |
| NSDI           | \$311,845                                           | \$414,359       | \$726,204             | 2.3                 |  |
| TOTAL          | \$5,687,912                                         | \$60,368,222    | \$65,927,384          | 11.6                |  |