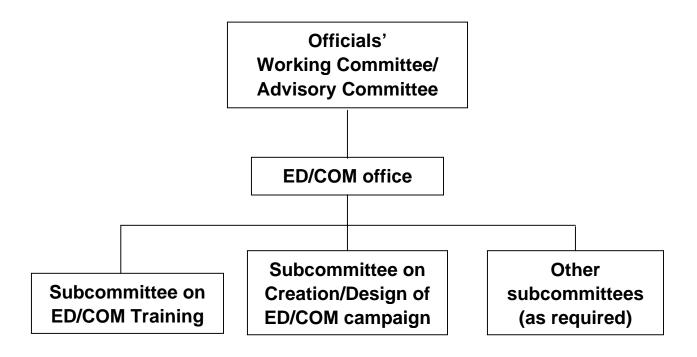

modules 1, 6, 8-12 or modules 13, 14, 16-19

Three-day course: modules 2, 3, 6, 7, 13-16, 22-23

Representatives of agencies dealing with civil registration

and Vital Statistics One-hour class: module 4

One-day course: modules 2, 6, 8, 9, 15, 16 Three-day course: modules 8-16, 21-23