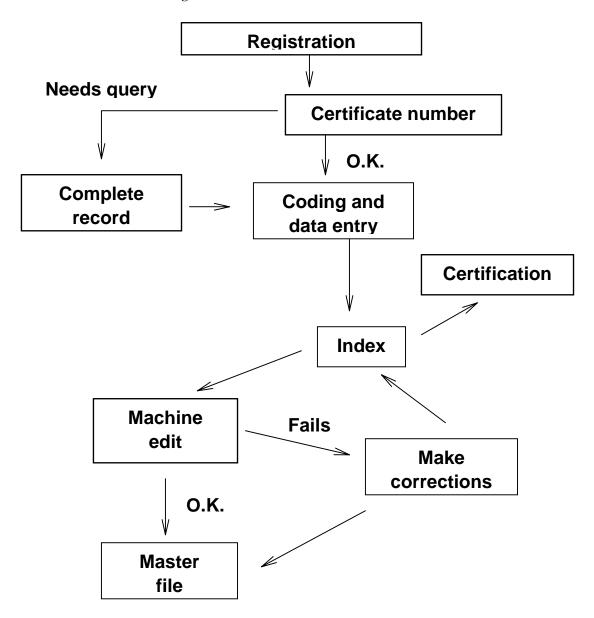

y relationship with state/province CR/VS systems.

<sup>°</sup>Reproduction of *Handbook on Civil Registration and Vital Statistics Systems: Management, Operation and Maintenance* (UN publication, Sales No. E.98.XVII.11), figure I.4.

Figure C5. Birth record, centralized registration system<sup>p</sup>

### **Providers/informants**



<sup>p</sup>Reproduction of *Handbook on Civil Registration and Vital Statistics Systems: Management, Operation and Maintenance* (UN publication, Sales No. E.98.XVII.11), figure III.1.

Figure C6. Birth record, decentralized system<sup>q</sup>

### **Providers/informants**



<sup>q</sup>Reproduction of *Handbook on Civil Registration and Vital Statistics Systems: Management, Operation and Maintenance* (UN publication, Sales No. E.98.XVII.11), figure III.2.



Figure C7. Birth record flow in central office<sup>r</sup>

<sup>†</sup>Reproduction of *Handbook on Civil Registration and Vital Statistics Systems: Management, Operation and Maintenance* (UN publication, Sales No. E.98.XVII.11), figure III.3.

Figure C8. Edit and close-out of master file<sup>s</sup>



 $<sup>{}^{</sup>s}Reproduction\ of\ Handbook\ on\ Civil\ Registration\ and\ Vital\ Statistics\ Systems:\ Management,\ Operation\ and\ Maintenance\ (UN\ publication,\ Sales\ No.\ E.98.XVII.11),\ figure\ III.4.$ 

Figure C9. Ongoing correction of master file<sup>t</sup>



<sup>t</sup>Reproduction of *Handbook on Civil Registration and Vital Statistics Systems: Management, Operation and Maintenance* (UN publication, Sales No. E.98.XVII.11), figure III.5.

Figure C10. Death record path to