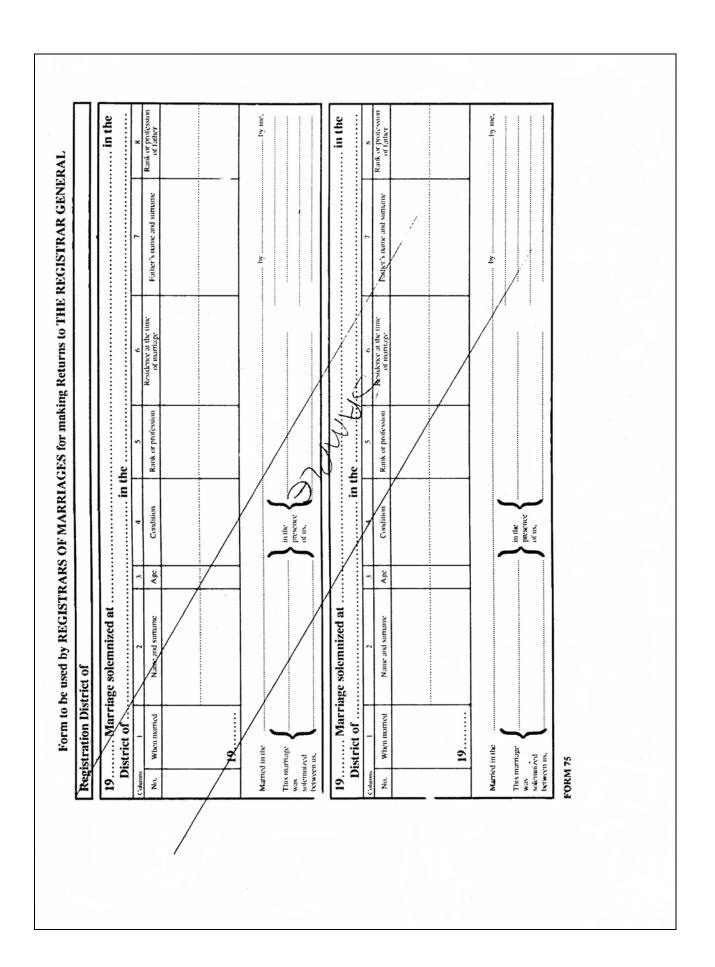

|  |
|                      |                 |                                                      |                    |                                                   |                                                                                        |  |
|                      |                 |                                                      |                    | (x)                                               | (xi)                                                                                   |  |
| Edit<br>Control      |                 |                                                      |                    |                                                   |                                                                                        |  |



soleimized between us, solenmized between us, Registration District of This marriage Married in the Married in the No. 19...... Marriage solemnized at ..... in the ¥. 19...... Marriage solemnized at ..... in the This marriage District of ...... in the ..... District of ...... in the ..... 19..... 19..... When married When married Form for R.M's, only Name and surname Name and surrance Age Age in the presence of us. presence of us, Condition Condition Rank or profession Rank or profession SON DON Residence at the time of marriage Father's name and surrance Father's name and surname Œ 3 Rank or profession of father Rank or profession of father .. by me, . by nic,

| FORM 105 DECREE                                                                           | OPCS CODE: