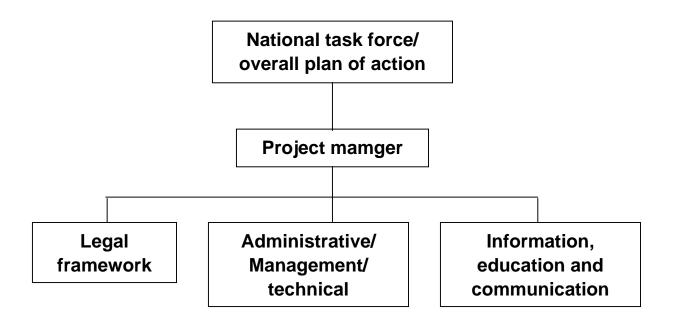

modules 1, 6, 8-12 or modules 13, 14, 16-19

Three-day course: modules 2, 3, 6, 7, 13-16, 22-23

Representatives of agencies dealing with civil registration

and Vital Statistics One-hour class: module 4

One-day course: modules 2, 6, 8, 9, 15, 16 Three-day course: modules 8-16, 21-23