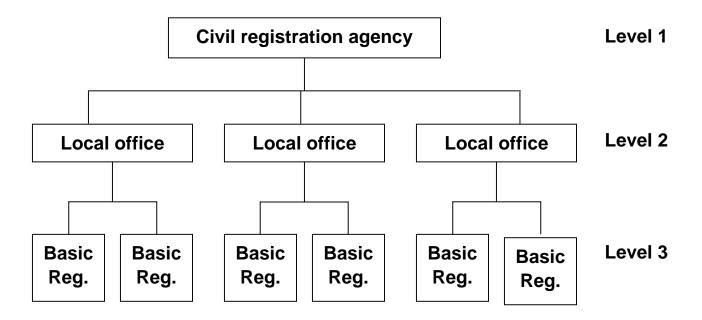

# Handbook on Training in Civil Registration and Vital Statistics Systems

Handbooks on
Civil Registration and
Vital Statistics Systems
Studies in Methods
Series F, No. 84