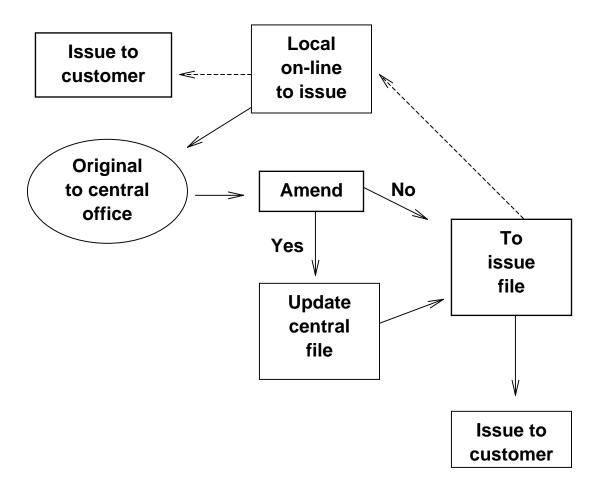

# Handbook on Training in Civil Registration and Vital Statistics Systems

Handbooks on
Civil Registration and
Vital Statistics Systems
Studies in Methods
Series F, No. 84