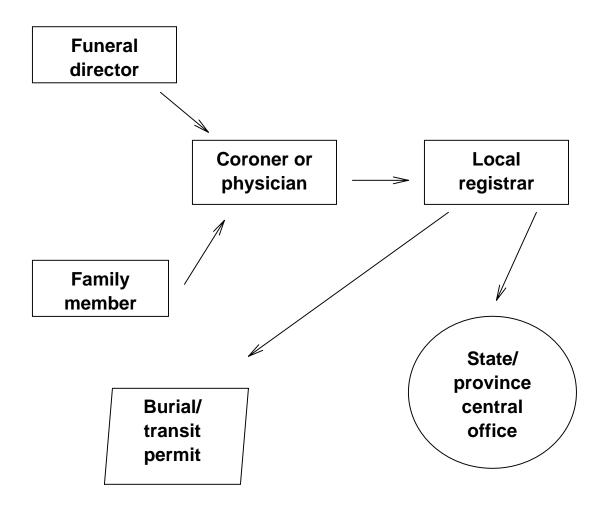

# Handbook on Training in Civil Registration and Vital Statistics Systems

Handbooks on
Civil Registration and
Vital Statistics Systems
Studies in Methods
Series F, No. 84