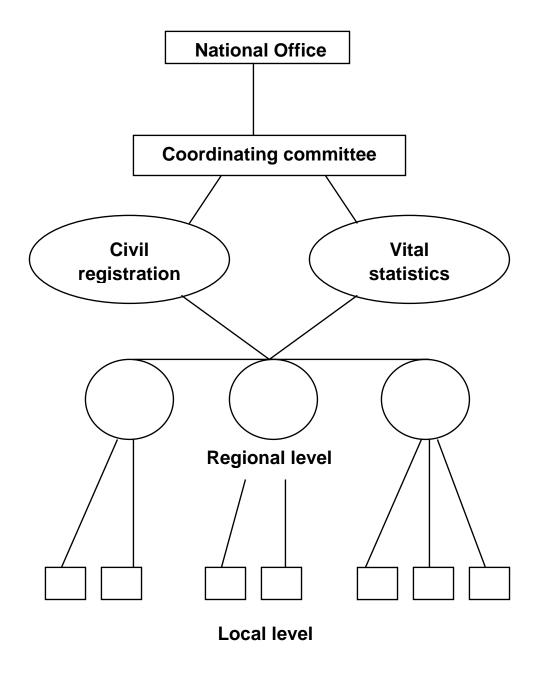

modules 1, 6, 8-12 or modules 13, 14, 16-19

Three-day course: modules 2, 3, 6, 7, 13-16, 22-23

Representatives of agencies dealing with civil registration

and Vital Statistics One-hour class: module 4

One-day course: modules 2, 6, 8, 9, 15, 16 Three-day course: modules 8-16, 21-23