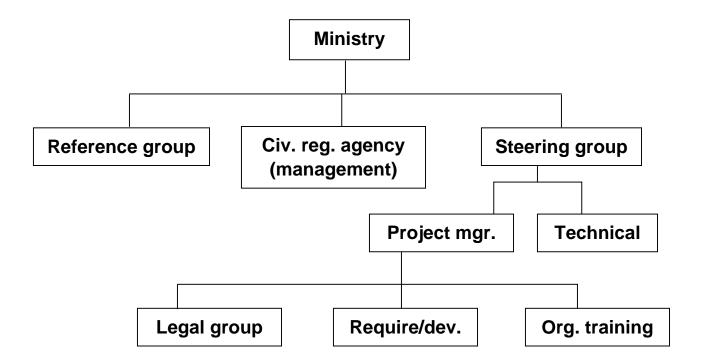

# Handbook on Training in Civil Registration and Vital Statistics Systems

Handbooks on
Civil Registration and
Vital Statistics Systems
Studies in Methods
Series F, No. 84