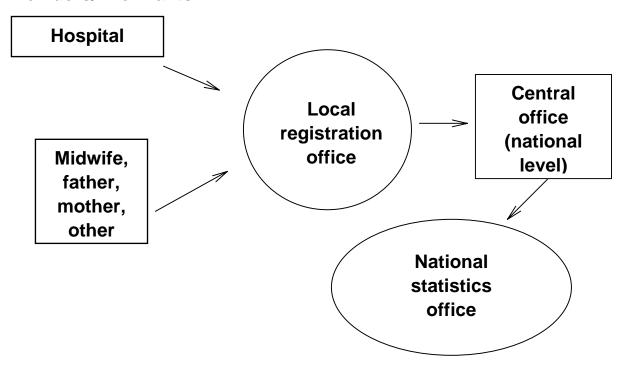

tics Systems: Management, Operation and Maintenance* (UN publication, Sales No. E.98.XVII.11), figure I.3.

Figure C4. Decentralized system, version 2°



Note: National office has advisory relationship with state/province CR/VS systems.

<sup>°</sup>Reproduction of *Handbook on Civil Registration and Vital Statistics Systems: Management, Operation and Maintenance* (UN publication, Sales No. E.98.XVII.11), figure I.4.

Figure C5. Birth record, centralized registration system<sup>p</sup>

### **Providers/informants**



<sup>p</sup>Reproduction of *Handbook on Civil Registration and Vital Statistics Systems: Management, Operation and Maintenance* (UN publication, Sales No. E.98.XVII.11), figure III.1.

Figure C6. Birth record, decentralized system<sup>q</sup>

### **Providers/informants**



<sup>q</sup>Reproduction of *Handbook on Civil Registration and Vital Statistics Systems: Management, Operation and Maintenance* (UN publication, Sales No. E.98.XVII.11), figure III.2.



Figure C7. Birth record flow in central office<sup>r</sup>

<sup>†</sup>Reproduction of *Handbook on Civil Registration and Vital Statistics Systems: Management, Operation and Maintenance* (UN publication, Sales No. E.98.XVII.11), figure III.3.

Figure C8. Edit and close-out of master file<sup>s</sup>



 $<sup>{}^{</sup>s}Reproduction\ of\ Handbook\ on\ Civil\ Registration\ and\ Vital\ Statistics\ Systems:\ Management,\ Operation\ and\ Maintenance\ (UN\ publication,\ Sales\ No.\ E.98.XVII.11),\ figure\ III.4.$ 

Figure C9. Ongoing correction of master file<sup>t</sup>



<sup>t</sup>Reproduction of *Ha