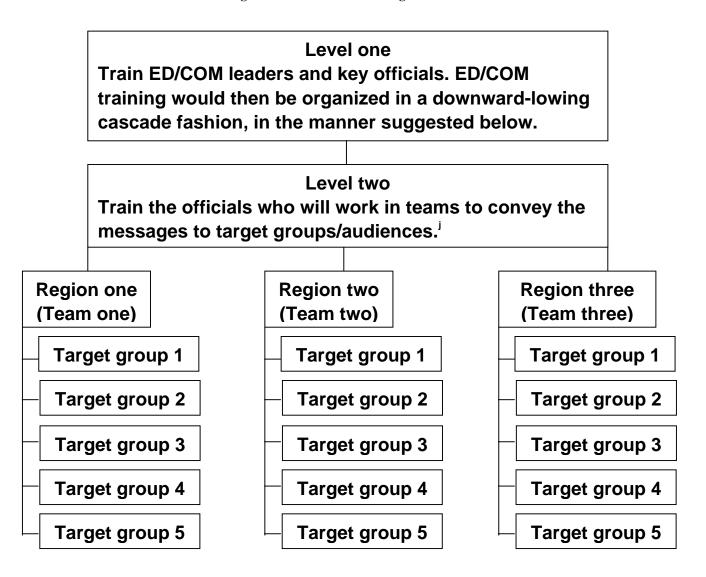

modules 1, 6, 8-12 or modules 13, 14, 16-19

Three-day course: modules 2, 3, 6, 7, 13-16, 22-23

Representatives of agencies dealing with civil registration

and Vital Statistics One-hour class: module 4

One-day course: modules 2, 6, 8, 9, 15, 16 Three-day course: modules 8-16, 21-23