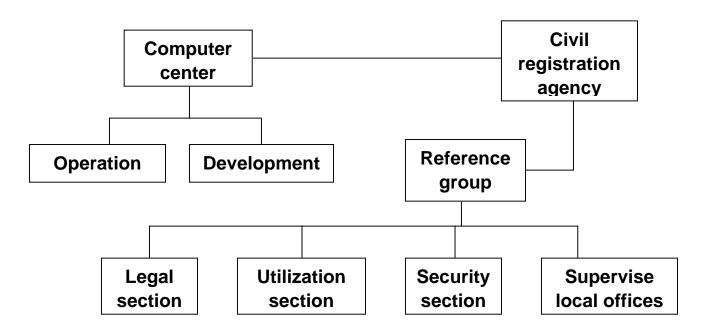

# Handbook on Training in Civil Registration and Vital Statistics Systems

Handbooks on
Civil Registration and
Vital Statistics Systems
Studies in Methods
Series F, No. 84