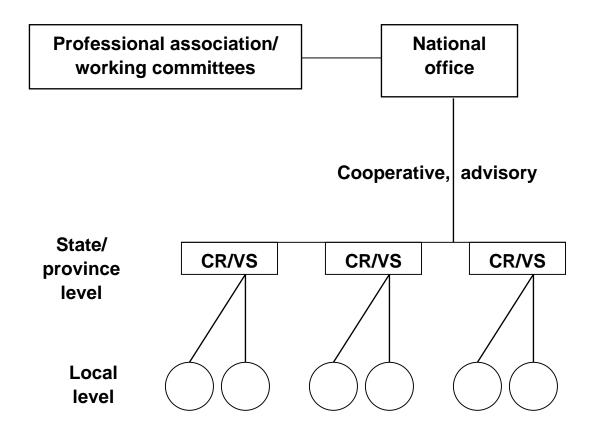

.

Figure C2. Centralized system: dual agencies<sup>m</sup>



<sup>&</sup>lt;sup>a</sup>Coordinating committee by memorandum of agreement between agencies.

<sup>&</sup>lt;sup>b</sup>Regional level is optional.

<sup>&</sup>lt;sup>m</sup>Reproduction of *Handbook on Civil Registration and Vital Statistics Systems: Management, Operation and Maintenance* (UN publication, Sales No. E.98.XVII.11), figure I.2.

Figure C3. Decentralized system, version 1<sup>n</sup>



Note: National office has legal oversight/prof. comm.. of members from state/province.

<sup>&</sup>lt;sup>n</sup>Reproduction of *Handbook on Civil Registration and Vital Statistics Systems: Management, Operation and Maintenance* (UN publication, Sales No. E.98.XVII.11), figure I.3.

Figure C4. Decentralized system, version 2°



Note: National office has advisory relationship with state/province CR/VS systems.

<sup>°</sup>Reproduction of *Handbook on Civil Registration and Vital Statistics Systems: Management, Operation and Maintenance* (UN publication, Sales No. E.98.XVII.11), figure I.4.

Figure C5. Birth record, centralized registration system<sup>p</sup>

### **Providers/informants**



<sup>p</sup>Reproduction of *Handbook on Civil Registration and Vital Statistics Systems: Management, Operation and Maintenance* (UN publication, Sales No. E.98.XVII.11), figure III.1.

Figure C6. Birth record, decentralized system<sup>q</sup>

### **Providers/informants**



<sup>q</sup>Reproduction of *Handbook on Civil Registration and Vital Statistics Systems: Management, Operation and Maintenance* (UN publication, Sales