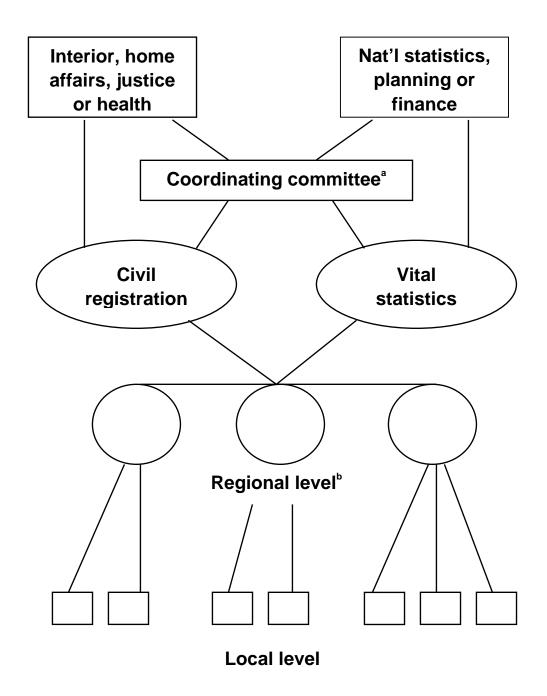

t the country and are open for business from Monday to Friday from 10:00 a.m. to 4:00 p.m.

For further information, please contact: (Name and address of Civil Registration Office, fax, e-mail and telephone numbers)

'\*It may be decided that the divorce be registered in the local Civil Registration Office where it occurred.

C. Illustrations selected from the Handbook on Civil Registration and Vital Statistics Systems: Management, Operation and Maintenance

Figure C1. Centralized system: single agency<sup>1</sup>



Note: Regional level is optional.

<sup>1</sup>Reproduction of *Handbook on Civil Registration and Vital Statistics Systems: Management, Operation and Maintenance* (UN publication, Sales No. E.98.XVII.11), figure I.1.

Figure C2. Centralized system: dual agencies<sup>m</sup>



<sup>&</sup>lt;sup>a</sup>Coordinating committee by memorandum of agreement between agencies.

<sup>&</sup>lt;sup>b</sup>Regional level is optional.

<sup>&</sup>lt;sup>m</sup>Reproduction of *Handbook on Civil Registration and Vital Statistics Systems: Management, Operation and Maintenance* (UN publication, Sales No. E.98.XVII.11), figure I.2.

Figure C3. Decentralized system, version 1<sup>n</sup>



Note: National office has legal oversight/prof. comm.. of members from state/province.

<sup>&</sup>lt;sup>n</sup>Reproduction of *Handbook on Civil Registration and Vital Statistics Systems: Management, Operation and Maintenance* (UN publication, Sales No. E.98.XVII.11), figure I.3.

Figure C4. Decentralized system, version 2°



Note: National office has advisory relationship with state/