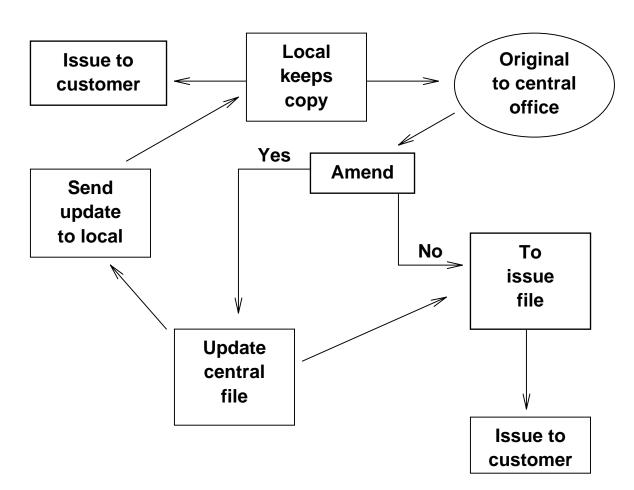

# Handbook on Training in Civil Registration and Vital Statistics Systems

Handbooks on
Civil Registration and
Vital Statistics Systems
Studies in Methods
Series F, No. 84