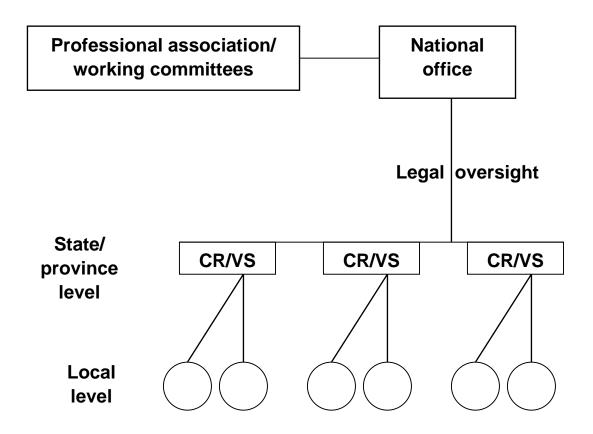

atistics Systems: Management, Operation and Maintenance

Figure C1. Centralized system: single agency<sup>1</sup>



Note: Regional level is optional.

<sup>1</sup>Reproduction of *Handbook on Civil Registration and Vital Statistics Systems: Management, Operation and Maintenance* (UN publication, Sales No. E.98.XVII.11), figure I.1.

Figure C2. Centralized system: dual agencies<sup>m</sup>



<sup>&</sup>lt;sup>a</sup>Coordinating committee by memorandum of agreement between agencies.

<sup>&</sup>lt;sup>b</sup>Regional level is optional.

<sup>&</sup>lt;sup>m</sup>Reproduction of *Handbook on Civil Registration and Vital Statistics Systems: Management, Operation and Maintenance* (UN publication, Sales No. E.98.XVII.11), figure I.2.

Figure C3. Decentralized system, version 1<sup>n</sup>



Note: National office has legal oversight/prof. comm.. of members from state/province.

<sup>&</sup>lt;sup>n</sup>Reproduction of *Handbook on Civil Registration and Vital Statistics Systems: Management, Operation and Maintenance* (UN publication, Sales No. E.98.XVII.11), figure I.3.

Figure C4. Decentralized system, version 2°



Note: National office has advisory relationship with state/province CR/VS systems.

<sup>°</sup>Reproduction of *Handbook on Civil Registration and Vital Statistics Systems: Management, Operation and Maintenance* (UN publication, Sales No. E.98.XVII.11), figure I.4.

Figure C5. Birth record, centralized registration system<sup>p</sup>

### **Providers/informants**



<sup>p</sup>Reproduction of *Handbook on Civil Registration and Vital Statistics Systems: Manag