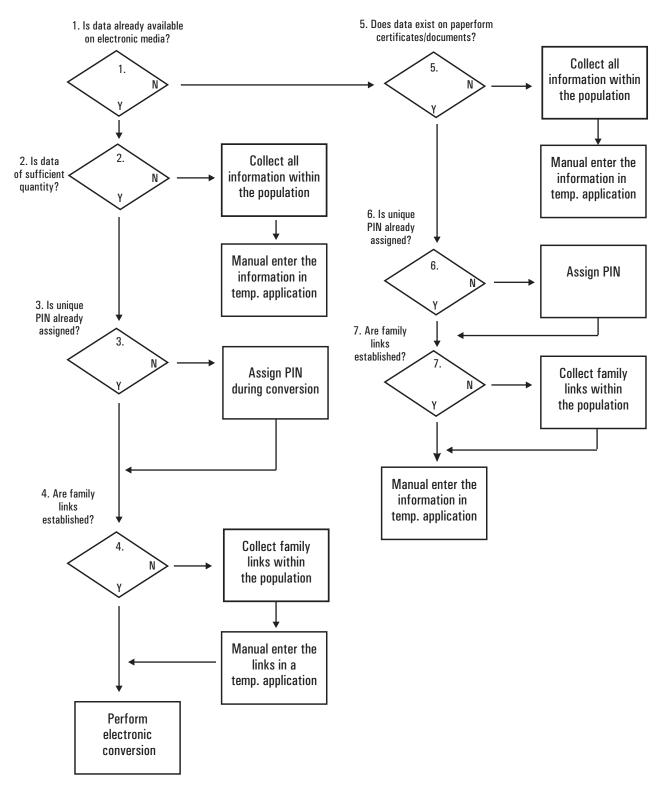

# Handbook on Training in Civil Registration and Vital Statistics Systems

Handbooks on
Civil Registration and
Vital Statistics Systems
Studies in Methods
Series F, No. 84