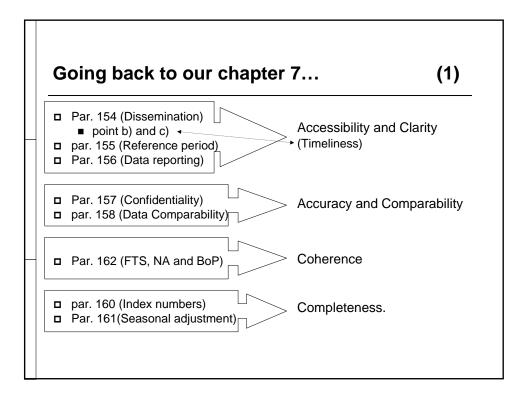

|          |            |                            |
| Source for 2005 information | 2006 Quality Questionnai | e                   |                      |                         |          |            |                            |
| Optional comment            | Paper/pdf publicat       | ons: monthly and    | quarterly news real  | ease and yearbook       |          | ]          |                            |
|                             |                          |                     |                      |                         |          | -          |                            |
|                             |                          |                     |                      |                         |          |            |                            |