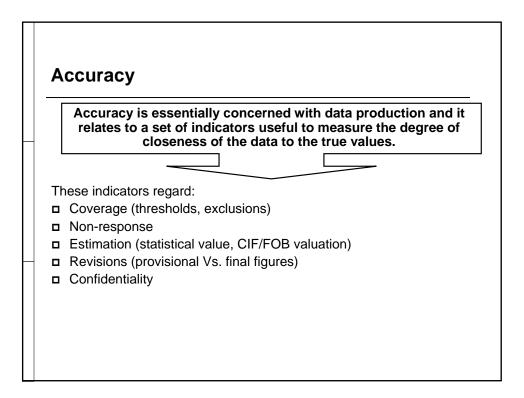

UNITED NATIONS DEPARTMENT OF ECONOMIC AND SOCIAL AFFAIRS STATISTICS DIVISION

Expert Group on International Merchandise Trade Statistics First meeting New York, 3-6 December 2007

> Country Presentation Italy

Item 14: Data quality













|            | Table 1 : Ir        | ntrastat thres              | hods (in EUR) a                         | pplied in 2006                               |                        |                            |                              |                  |
|------------|---------------------|-----------------------------|-----------------------------------------|----------------------------------------------|------------------------|----------------------------|------------------------------|------------------|
|            |                     |                             | Exemptio                                | n thresholds                                 | Simplifica             | tion thresholds            | Statistical value thresholds |                  |
|            | Mem