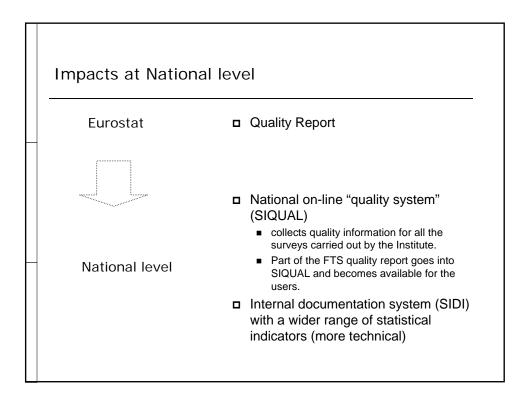

te.         |          |            |                            |
| Source for 2005 information | 2006 Quality Questionnai | e                   |                      |                         |          |            |                            |
| Optional comment            | Paper/pdf publicat       | ons: monthly and    | quarterly news real  | ease and yearbook       |          | ]          |                            |
|                             |                          |                     |                      |                         |          | -          |                            |
|                             |                          |                     |                      |                         |          |            |                            |