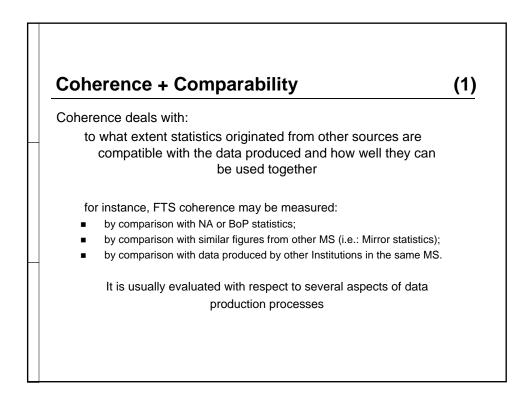

|                                       | Compara                  | ability                                                   |                                                    |                        |
|---------------------------------------|--------------------------|-----------------------------------------------------------|----------------------------------------------------|------------------------|
| Example of coherenc                   | e table between F<br>FTS | TS and other so                                           | urces.<br>BoP                                      | Business<br>Statistics |
| Concepts and definitions              | Community<br>definitions | Community<br>definitions (RoW<br>national<br>definitions) | IMF manual                                         | Activity sectors       |
| Statistical<br>unit/object/population | Single<br>Transactions   |                                                           | Single<br>Transactions<br>(change of<br>ownership) | Firms, loca<br>units   |
| Classification<br>(Nomenclatures)     | CN                       | Institutional<br>sectors                                  | IMF<br>classification                              | NACE                   |
| Geografical break-<br>down            | Detailed break-<br>down  | EU, Extra-EU,<br>World                                    | Detailed break-<br>down                            | All partners           |
| Reference period                      | Monthly                  | Annual                                                    | Quarterly                                          | Annua                  |
| Correction method                     | National correction      | National correction                                       | National correction                                | National<br>correction |