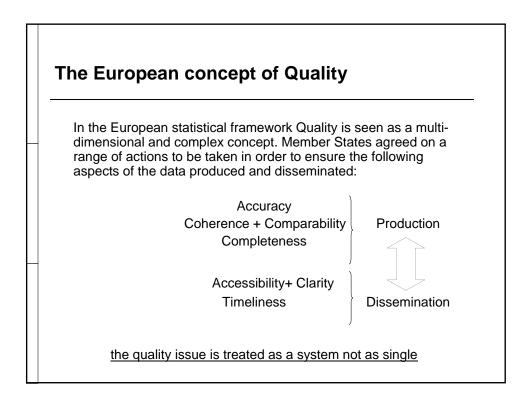

UNITED NATIONS DEPARTMENT OF ECONOMIC AND SOCIAL AFFAIRS STATISTICS DIVISION

Expert Group on International Merchandise Trade Statistics First meeting New York, 3-6 December 2007

> Country Presentation Italy

Item 14: Data quality













|            | Table 1 : Ir        | ntrastat thres              | hods (in EUR) a                         | pplied in 2006                               |                        |                            |                              |                  |
|------------|---------------------|-----------------------------|-----------------------------------------|----------------------------------------------|------------------------|----------------------------|------------------------------|------------------|
|            |                     |                             | Exemptio                                | n thresholds                                 | Simplifica             | tion thresholds            | Statistical value thresholds |                  |
|            |