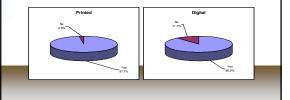

# Customer Satisfaction Survey

- 474 respondents (mailing list / subscribers)
- ✓ Findings :