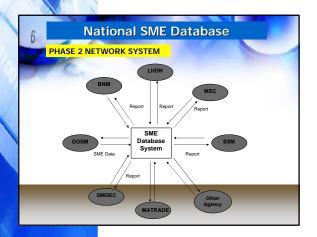

# DOSM Data Warehouse

- Small and Medium Enterprise (SME) Database
- ✓ Agriculture Sector Database
- ✓ External Trade Database

# **DOSM Strengthening Plan**

- Prioritize data needs and usage of administrative data
- ✓ Develop central database
- ✓ Develop metadata repository
- ✓ Develop common national business registries
- ✓ Establish IATC (Inter-Agency Technical Committee) - standardization and harmonization
- facilitate data sharing with other government agencies