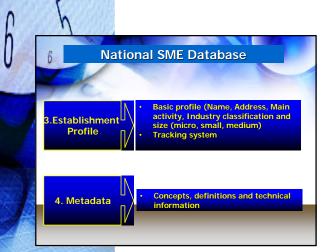

# DOSM Data Warehouse

- Small and Medium Enterprise (SME) Database
- ✓ Agriculture Sector Database
- ✓ External Trade Database