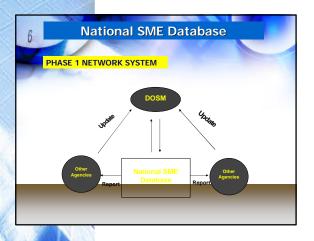

# DOSM Data Warehouse

- Small and Medium Enterprise (SME) Database
- ✓ Agriculture Sector Database
- ✓ External Trade Database