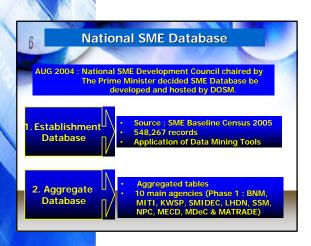

# DOSM Data Warehouse

- Small and Medium Enterprise (SME) Database
- ✓ Agriculture Sector Database
- ✓ External Trade Database