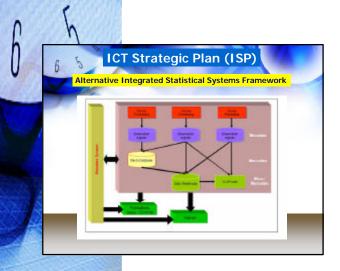

# DOSM Data Warehouse

- Small and Medium Enterprise (SME) Database
- ✓ Agriculture Sector Database
- ✓ External Trade Database