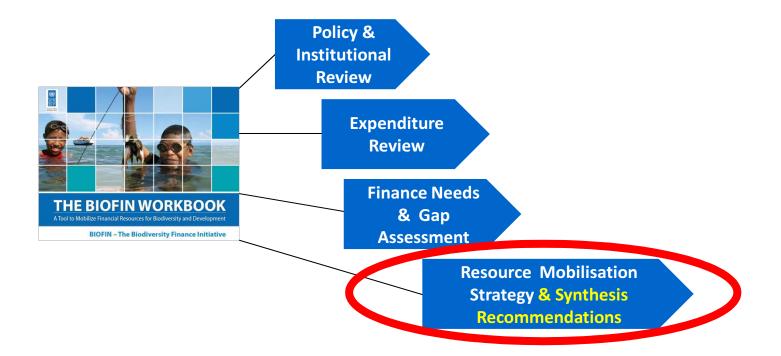

# **Two Main Axes of Work:**

### 1. Global

### 2. National – 19 core countries

Bundesamt für Umwelt BAFU Office fédéral de l'environnement OFEV Ufficio federale dell'ambiente UFAM Uffizi federal d'ambient UFAM U N
D P

Empowered lives.
Resilient nations.

### Two Main Axes of Work:

1. Global

2. National

Building and Nuclear Safety

Office federal de l'environnement OFF

Ufficio federal de l'ambient UFAM

Uffizi federal del l'ambient UFAM

## Two Main Axes of Work:

1. Global

2. National

2013 2014 COP-12 2015 2016 COP-13

Develop & Peer Review Assessment Methodologies

- Pilot in 19 core countries (Oct 2014, 1 tbd)
- National budgets: \$468,000 (17x) to \$832,000
- Global outreach e.g. through UNDP-BIOFIN / CBD Resource Mobilisation Workshops