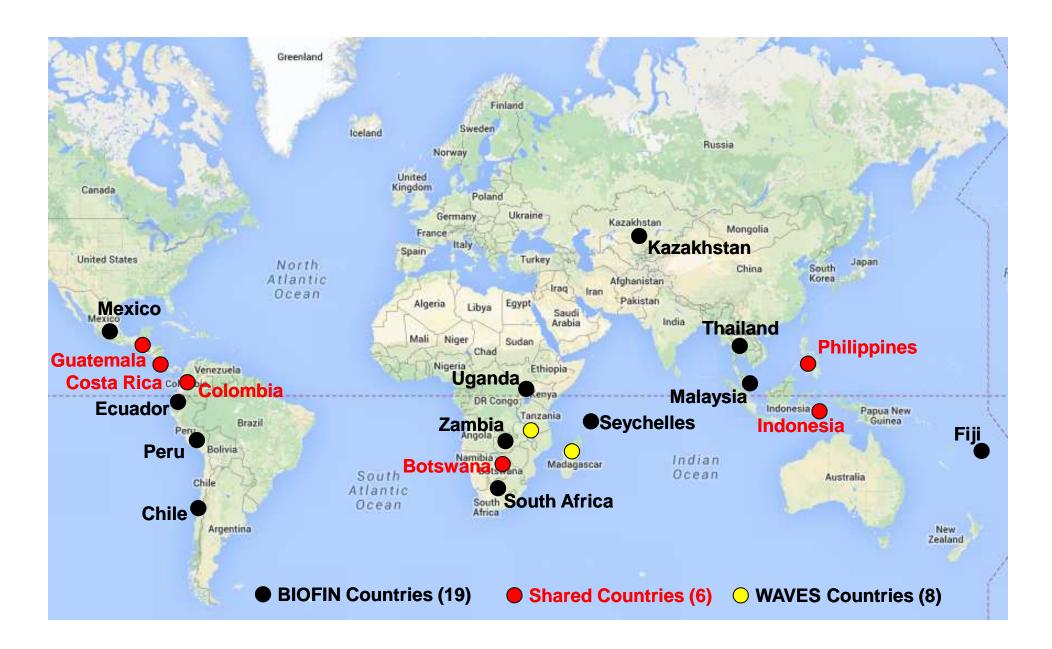

### 2. National – 19 core countries

Bundesamt für Umwelt BAFU Office fédéral de l'environnement OFEV Ufficio federale dell'ambiente UFAM Uffizi federal d'ambient UFAM U N
D P

Empowered lives.
Resilient nations.

#### **BIOFIN – Overlaps with WAVES**

Bundesamt für Umwelt BAFU
Office fédéral de l'environnement OFE\
Ufficio federale dell'ambiente UFAM
Uffizi federal d'ambient UFAM

Bundesamt für Umwelt BAFU
Office fédéral de l'environnement OFEV
Ufficio federale dell'ambiente UFAM
Uffizi federal d'ambient UFAM