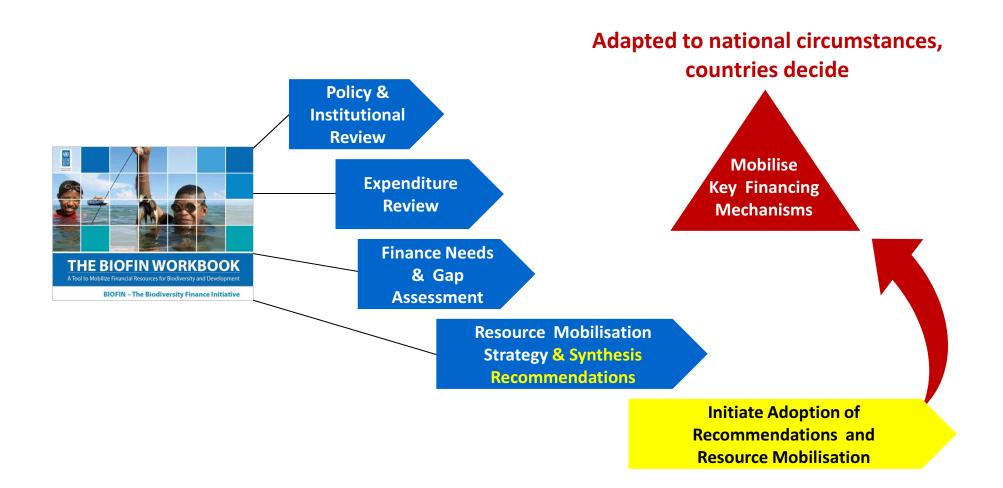

2013 2014 COP-12 2015 2016 COP-13

Develop & Peer Review Assessment Methodologies

Consolidate and Disseminate Methodologies

Adapted to national

circumstances, countries decide Policy & Institutional **Review Mobilise Expenditure Key Financing Review Mechanisms Finance Needs** & Gap **BIOFIN - The Biodiversity Finance Initiative Assessment Resource Mobilisation Strategy & Synthesis** Recommendations **Initiate Adoption of Recommendations and Resource Mobilisation** 

# Overarching National Transformational Process (co-)led by Finance/Economy/Planning with Environment

THE BIOFIN WORKBOOK

A Tool to Mobilize Financial Resources for Biodiversity and Development

BIOFIN – The Biodiversity Finance Initiative

Policy & Institutional Review

**Expenditure** Review

Finance Needs & Gap Assessment

New Economic
Valuations?
TSA? CBA?
NCA?
Mobilise

Communication
Strategy?
Mobilise
Key Financing

Targeted Advocacy?

**Mechanisms** 

Resource Mobilisation
Strategy & Synthesis
Recommendations

Initiate Adoption of Recommendations and Resource Mobilisation