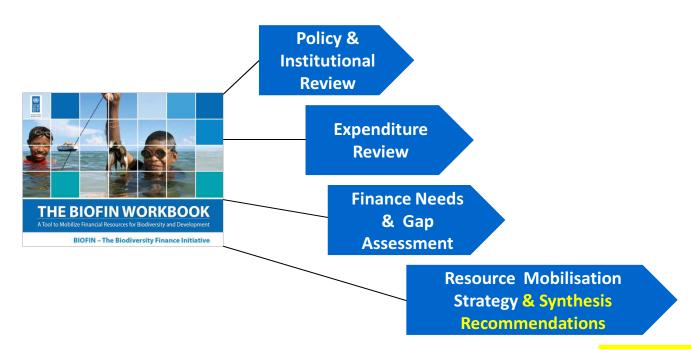

# Overarching National Transformational Process (co-)led by Finance/Economy/Planning with Environment

THE BIOFIN WORKBOOK

A Tool to Mobilize Financial Resources for Biodiversity and Development

BIOFIN – The Biodiversity Finance Initiative

Policy & Institutional Review

**Expenditure** Review

Finance Needs & Gap Assessment

New Economic
Valuations?
TSA? CBA?
NCA?
Mobilise

Communication
Strategy?
Mobilise
Key Financing

Targeted Advocacy?

**Mechanisms** 

Resource Mobilisation
Strategy & Synthesis
Recommendations

Initiate Adoption of Recommendations and Resource Mobilisation