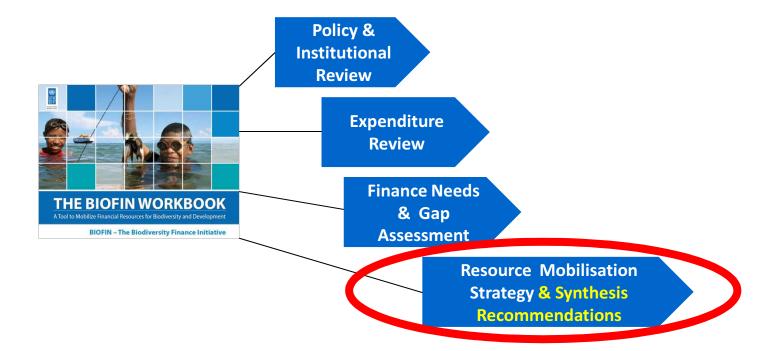

2013 2014 COP-12 2015 2016 COP-13

Develop & Peer Review Assessment Methodologies

Consolidate and Disseminate Methodologies

Adapted to national

circumstances, countries decide Policy & Institutional **Review Mobilise Expenditure Key Financing Review Mechanisms Finance Needs** & Gap **BIOFIN - The Biodiversity Finance Initiative Assessment Resource Mobilisation Strategy & Synthesis** Recommendations **Initiate Adoption of Recommendations and Resource Mobilisation** 

# Overarching National Transformational Process (co-)led by Finance/Economy/Planning with Environment

THE BIOFIN WORKBOOK

A Tool to Mobilize Financial Resources for Biodiversity and Development

BIOFIN – The Biodiversity Finance Initiative

Resource Mobilisation
Strategy & Synthesis
Recommendations

Initiate Adoption of Recommendations and Resource Mobilisation