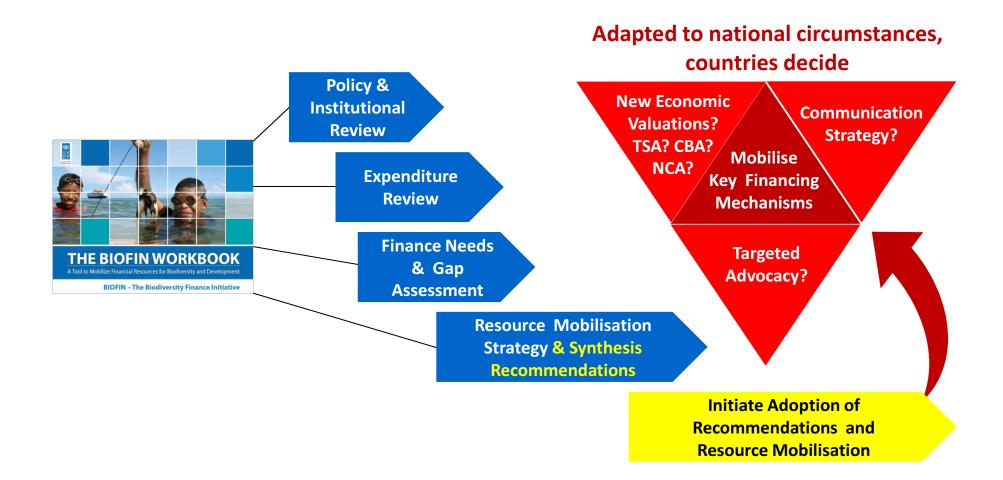

#### Adapted to national circumstances, countries decide Policy & **New Economic** Institutional **Communication** Valuations? **Review** Strategy? TSA? CBA? **Mobilise** NCA? **Expenditure Key Financing Review Mechanisms Finance Needs Targeted** & Gap Advocacy? **BIOFIN - The Biodiversity Finance Initiative Assessment Resource Mobilisation Strategy & Synthesis** Recommendations **Initiate Adoption of Recommendations and Resource Mobilisation**

# Overarching National Transformational Process (co-)led by Finance/Economy/Planning with Environment

THE BIOFIN WORKBOOK

A Tool to Mobilize Financial Resources for Biodiversity and Development

BIOFIN – The Biodiversity Finance Initiative

Policy & Institutional Review

**Expenditure** Review

Finance Needs & Gap Assessment

New Economic
Valuations?
TSA? CBA?
NCA?
Mobilise

Communication
Strategy?
Mobilise
Key Financing

Targeted Advocacy?

**Mechanisms** 

Resource Mobilisation
Strategy & Synthesis
Recommendations

Initiate Adoption of Recommendations and Resource Mobilisation