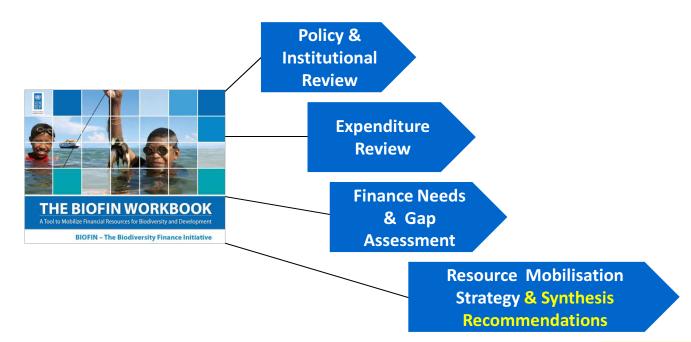

# **Two Main Axes of Work:**

### 1. Global

### 2. National – 19 core countries

Bundesamt für Umwelt BAFU Office fédéral de l'environnement OFEV Ufficio federale dell'ambiente UFAM Uffizi federal d'ambient UFAM U N
D P

Empowered lives.
Resilient nations.

### Two Main Axes of Work:

1. Global

2. National

Building and Nuclear Safety

Office federal de l'environnement OFF

Ufficio federal de l'ambient UFAM

Uffizi federal del l'ambient UFAM

## Two Main Axes of Work:

1. Global

2. National

2013 2014 COP-12 2015 2016 COP-13

Develop & Peer Review Assessment Methodologies

- Pilot in 19 core countries (Oct 2014, 1 tbd)
- National budgets: \$468,000 (17x) to \$832,000
- Global outreach e.g. through UNDP-BIOFIN / CBD Resource Mobilisation Workshops